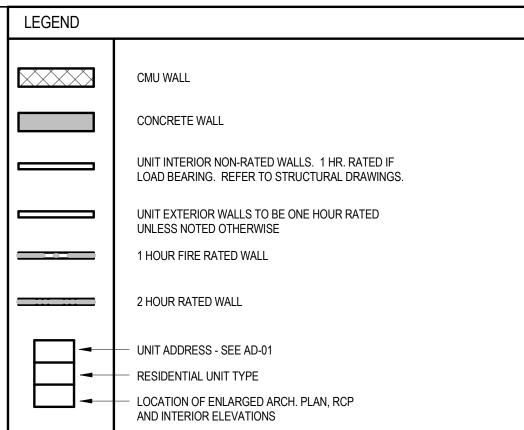

## WINDOW TYPE (SEE SHEET A8-05)

1. REFER TO A3 SERIES FOR ENLARGED RESIDENTIAL UNIT PLANS, DOOR AND WINDOW TYPES AND LOCATION, RESIDENTIAL UNIT RCP'S, ETC.

2. REFER TO SHEET CD-30 FOR WALL ASSEMBLY TYPES AND ADDITIONAL