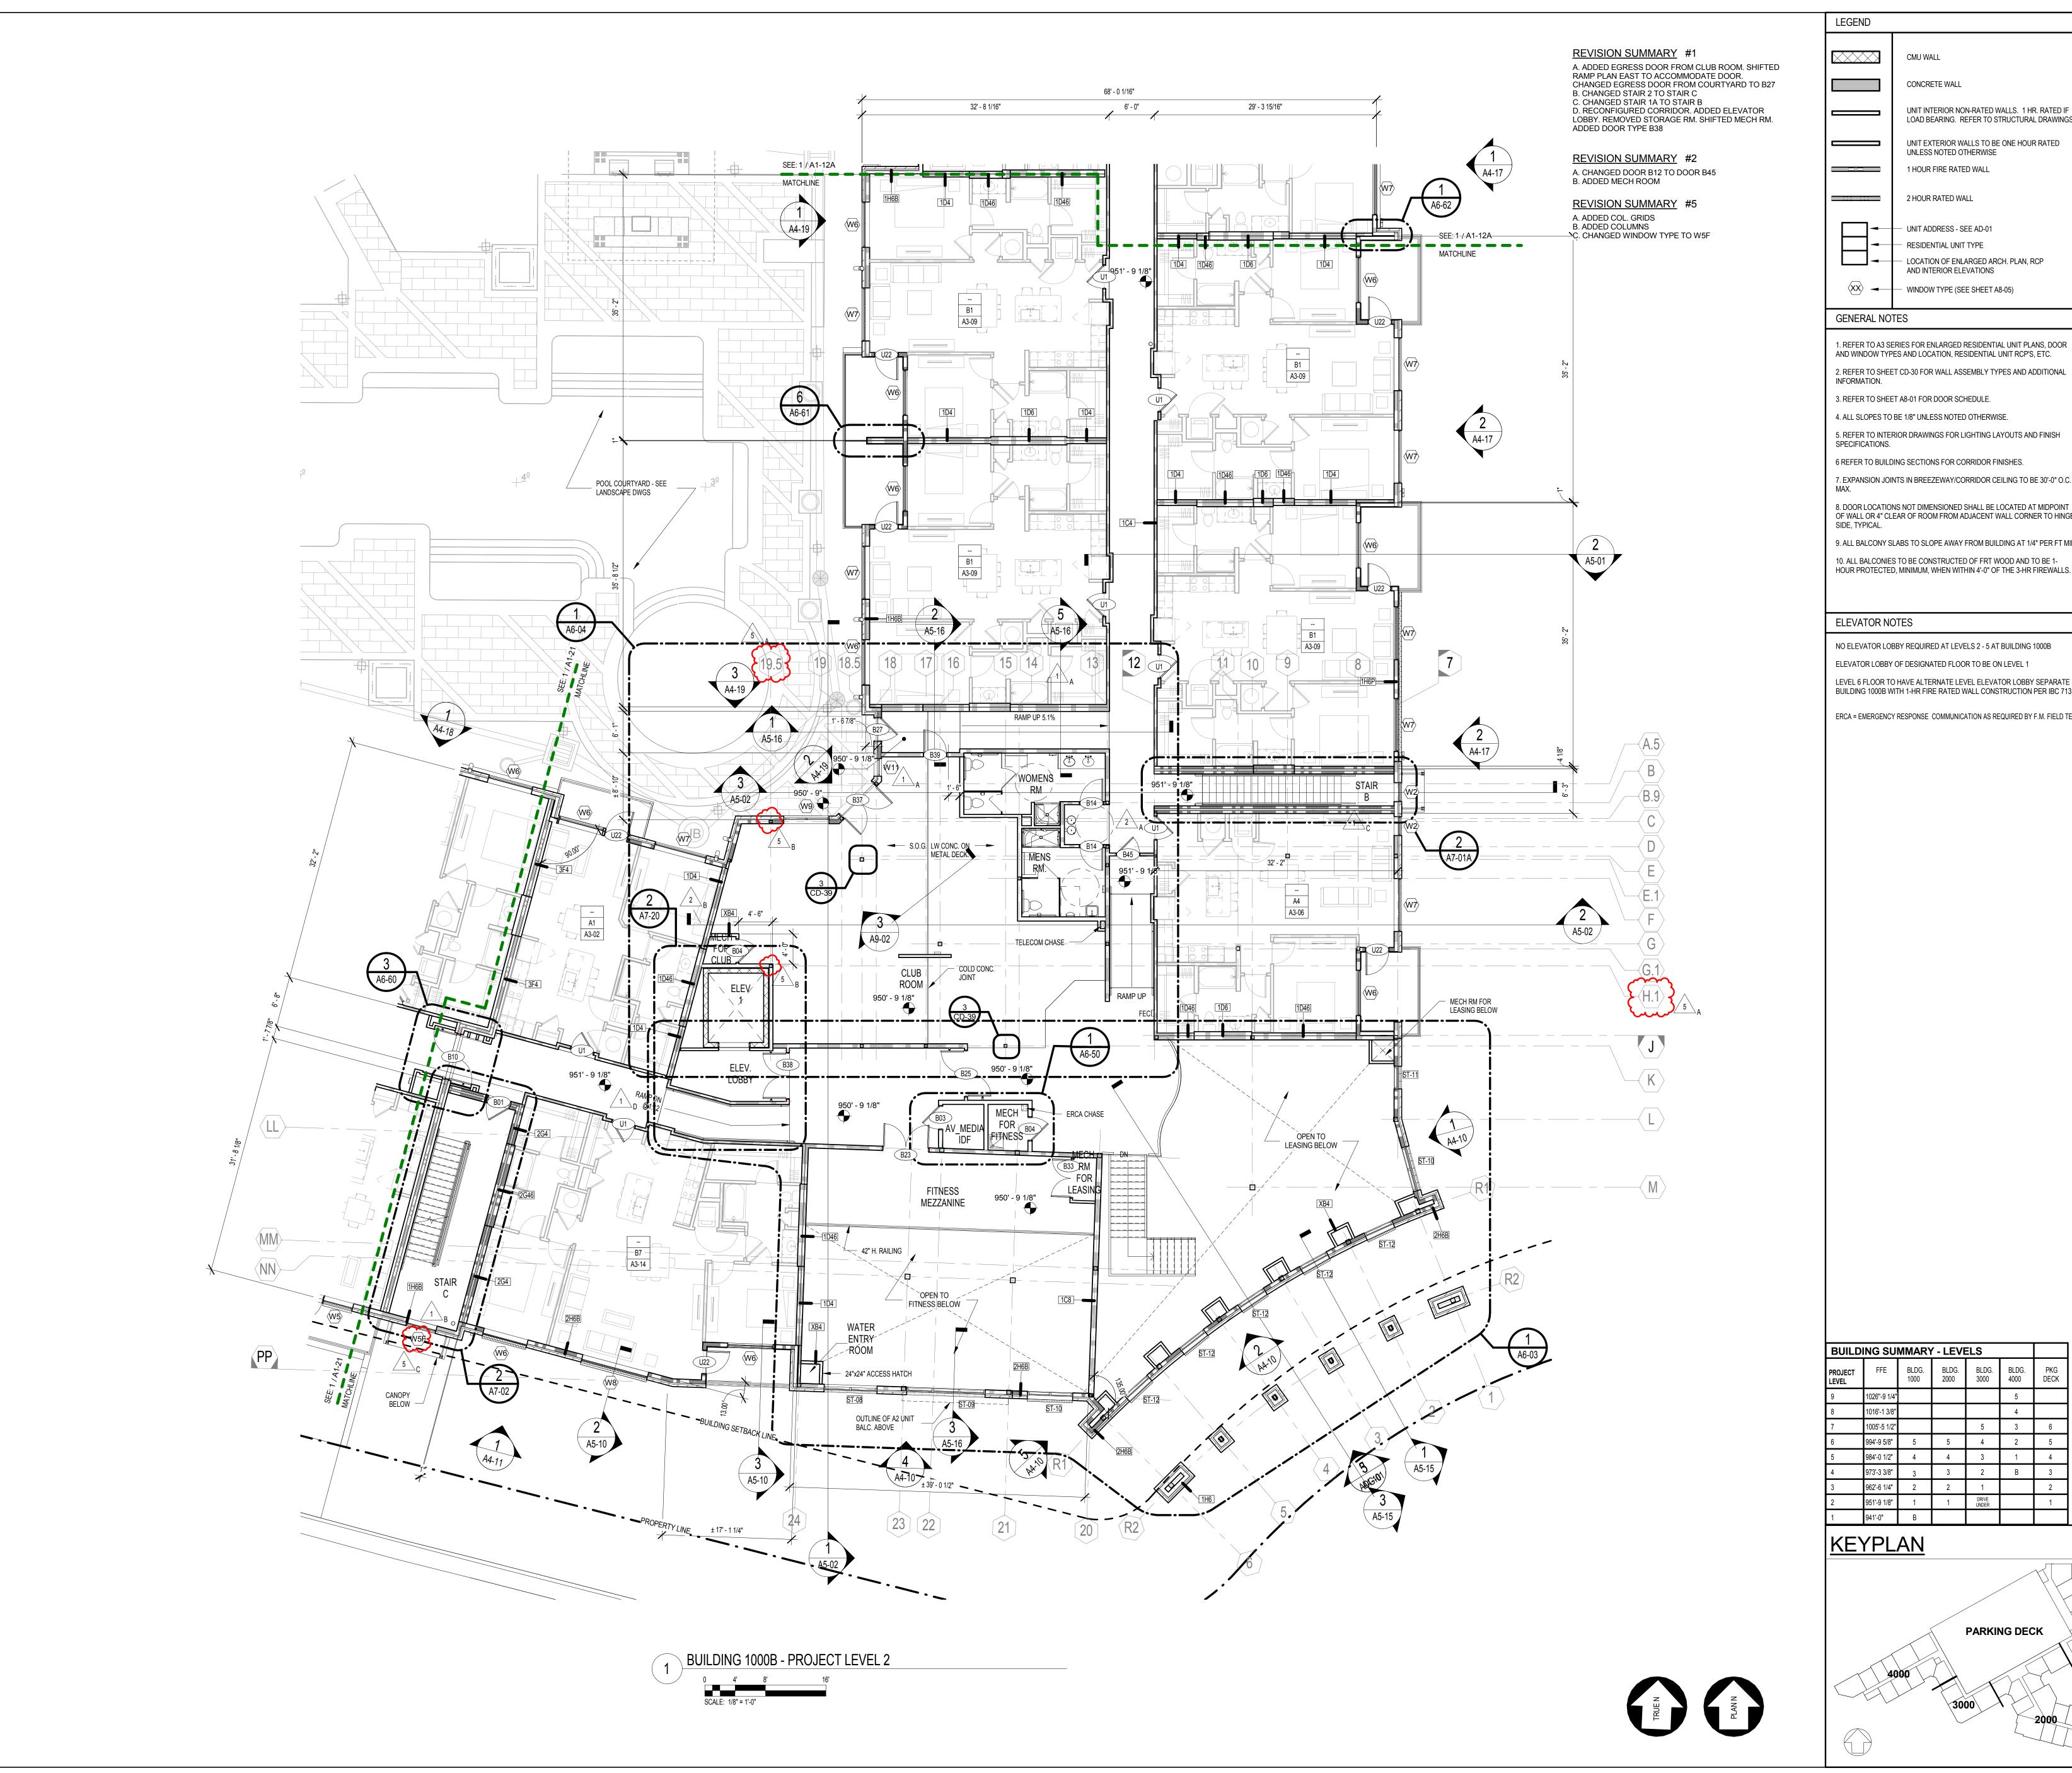

## WINDOW TYPE (SEE SHEET A8-05)

1. REFER TO A3 SERIES FOR ENLARGED RESIDENTIAL UNIT PLANS, DOOR AND WINDOW TYPES AND LOCATION, RESIDENTIAL UNIT RCP'S, ETC.

2. REFER TO SHEET CD-30 FOR WALL ASSEMBLY TYPES AND ADDITIONAL

3. REFER TO SHEET A8-01 FOR DOOR SCHEDULE.

5. REFER TO INTERIOR DRAWINGS FOR LIGHTING LAYOUTS AND FINISH

6 REFER TO BUILDING SECTIONS FOR CORRIDOR FINISHES. 7. EXPANSION JOINTS IN BREEZEWAY/CORRIDOR CEILING TO BE 30'-0" O.C.

OF WALL OR 4" CLEAR OF ROOM FROM ADJACENT WALL CORNER TO HINGE 9. ALL BALCONY SLABS TO SLOPE AWAY FROM BUILDING AT 1/4" PER FT MIN.

10. ALL BALCONIES TO BE CONSTRUCTED OF FRT WOOD AND TO BE 1-HOUR PROTECTED, MINIMUM, WHEN WITHIN 4'-0" OF THE 3-HR FIREWALLS.

## **ELEVATOR NOTES**

NO ELEVATOR LOBBY REQUIRED AT LEVELS 2 - 5 AT BUILDING 1000B

ELEVATOR LOBBY OF DESIGNATED FLOOR TO BE ON LEVEL 1

LEVEL 6 FLOOR TO HAVE ALTERNATE LEVEL ELEVATOR LOBBY SEPARATE FROM REMAINDER OF BUILDING 1000B WITH 1-HR FIRE RATED WALL CONSTRUCTION PER IBC 713.14.2

ERCA = EMERGENCY RESPONSE COMMUNICATION AS REQUIRED BY F.M. FIELD TEST

A MULTI-DISCIPLINARY DESIGN FIRM

SOUTH TERRACES 115 PERIMETER CENTER PLACE, SUITE 950 ATLANTA, GEORGIA 30346 TELEPHONE: 770 396 7248

BUILDING 1000B - PROJECT LEVEL 2

A1-12B

BUILDING PERMIT RE-SUBMISSION © 2017 The Preston Partnership, LL0