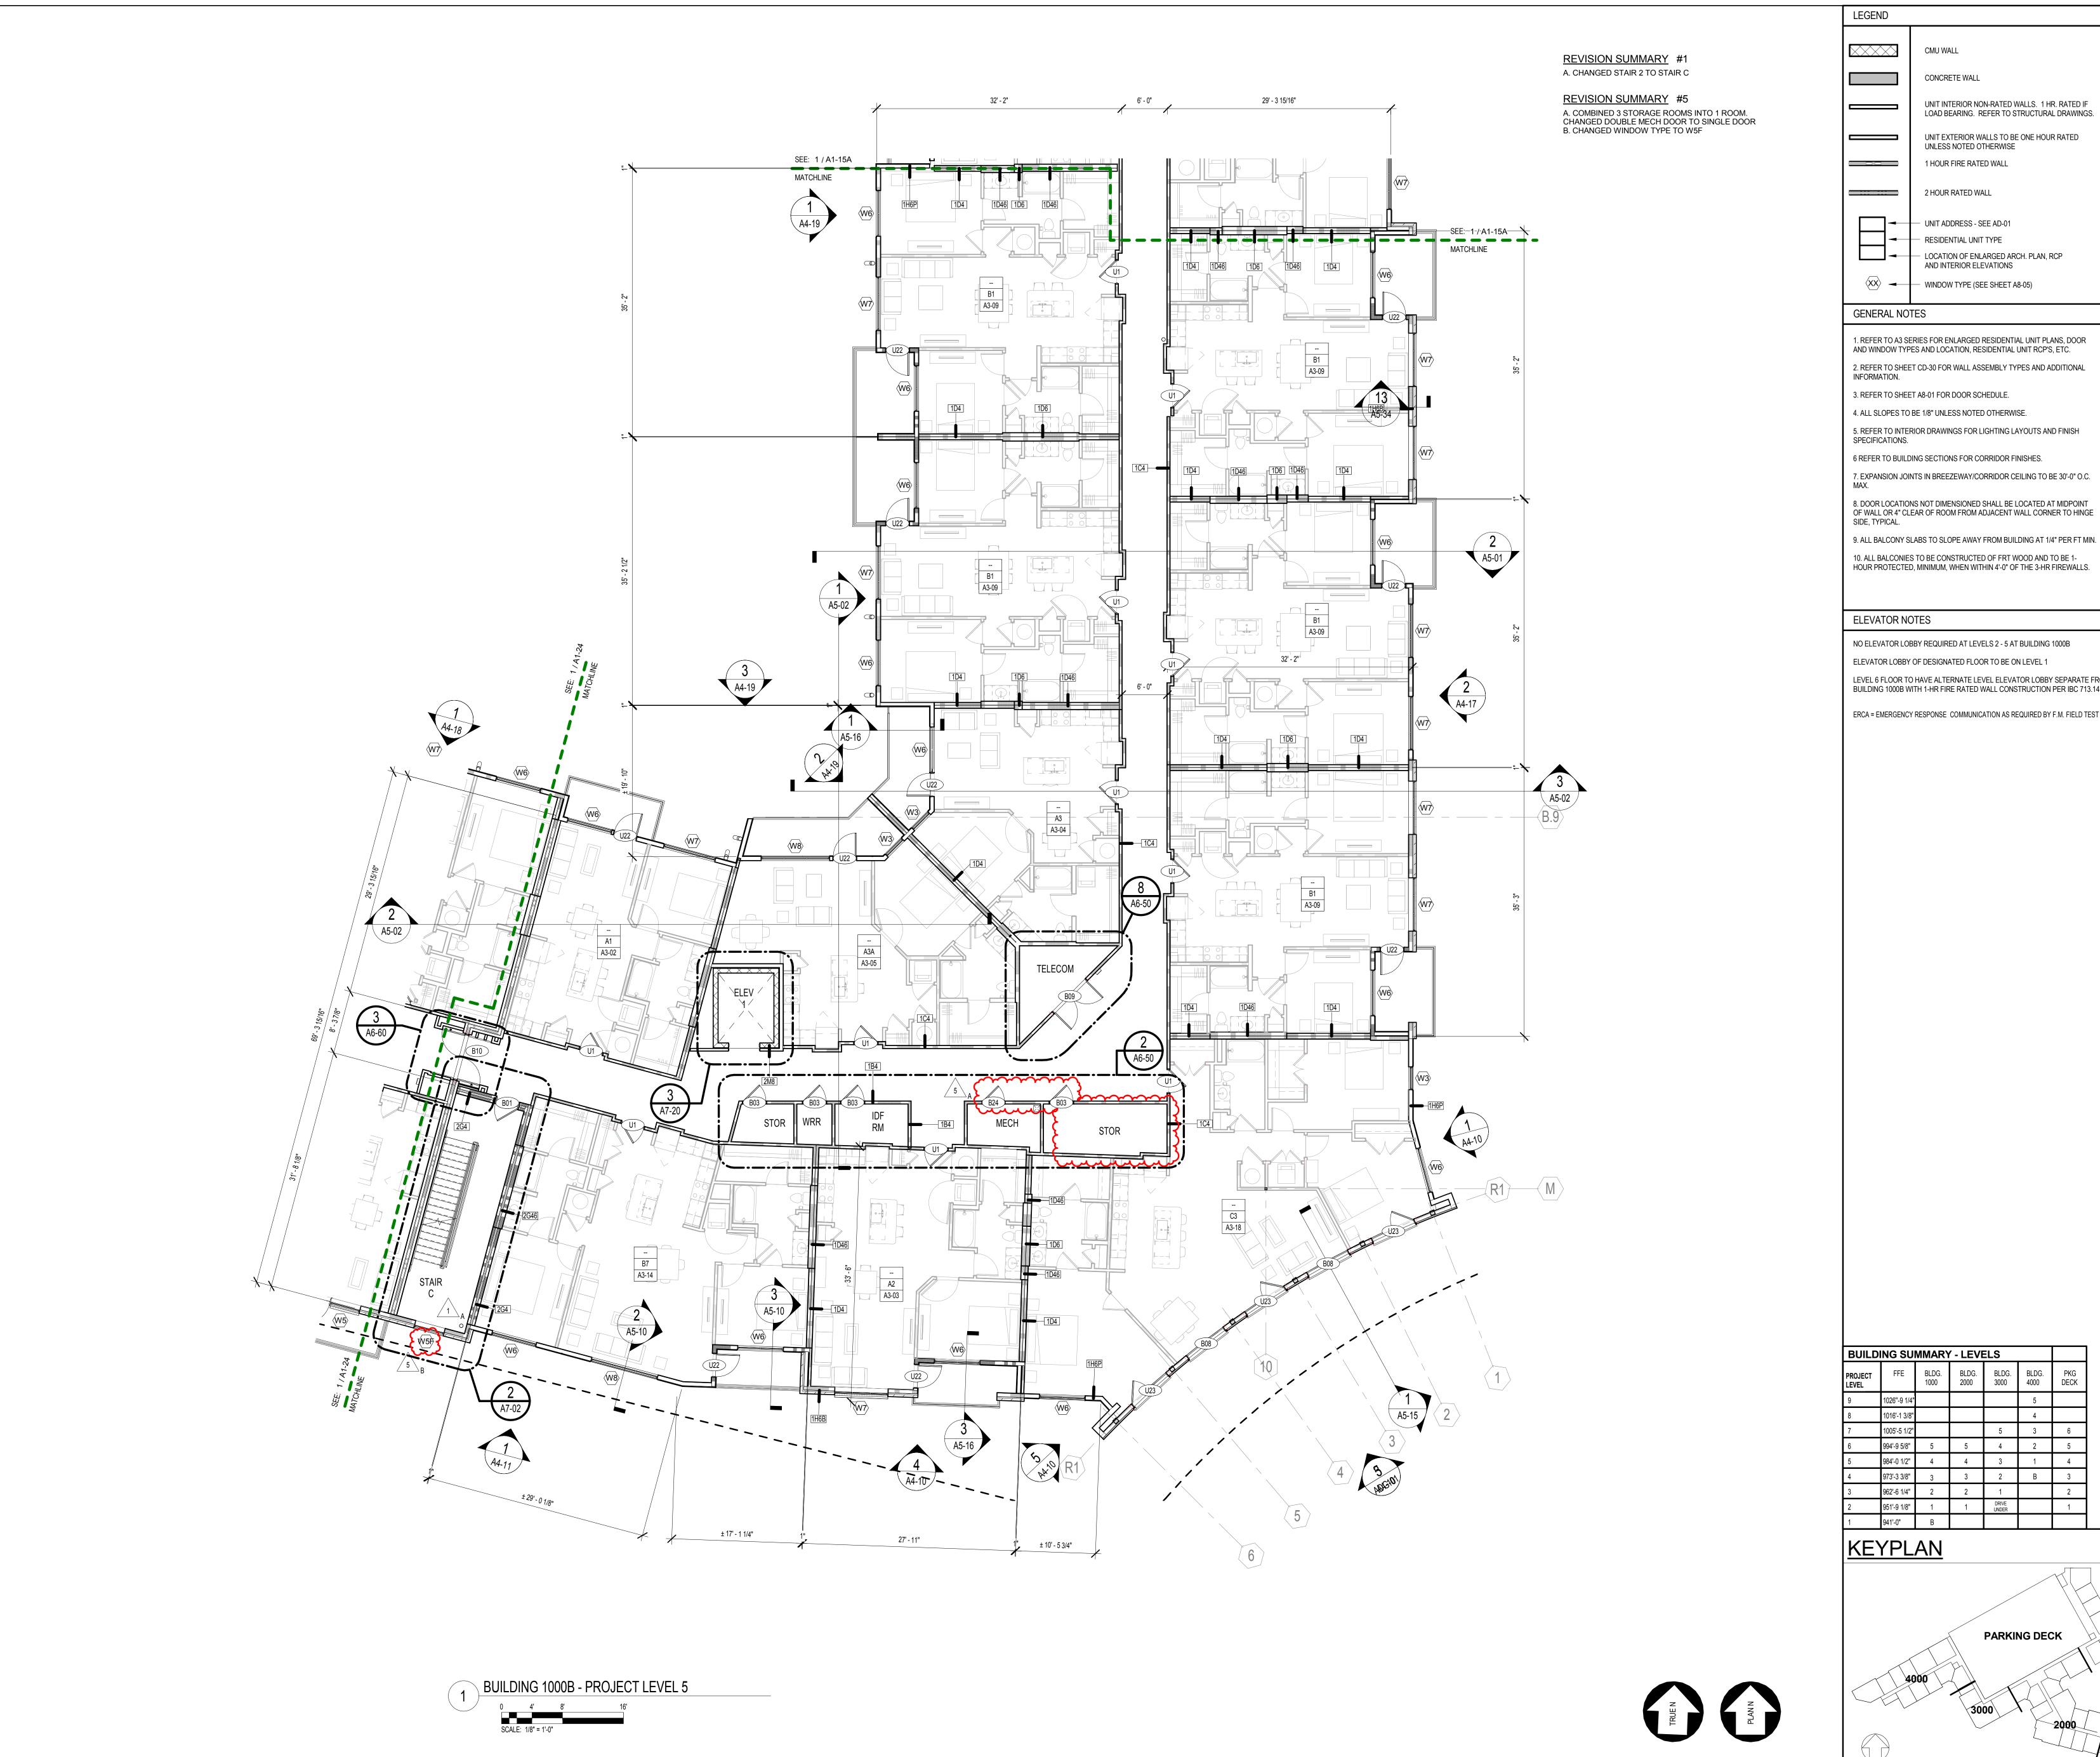

1. REFER TO A3 SERIES FOR ENLARGED RESIDENTIAL UNIT PLANS, DOOR AND WINDOW TYPES AND LOCATION, RESIDENTIAL UNIT RCP'S, ETC.

2. REFER TO SHEET CD-30 FOR WALL ASSEMBLY TYPES AND ADDITIONAL

3. REFER TO SHEET A8-01 FOR DOOR SCHEDULE.

5. REFER TO INTERIOR DRAWINGS FOR LIGHTING LAYOUTS AND FINISH

6 REFER TO BUILDING SECTIONS FOR CORRIDOR FINISHES.

7. EXPANSION JOINTS IN BREEZEWAY/CORRIDOR CEILING TO BE 30'-0" O.C.

OF WALL OR 4" CLEAR OF ROOM FROM ADJACENT WALL CORNER TO HINGE

10. ALL BALCONIES TO BE CONSTRUCTED OF FRT WOOD AND TO BE 1-HOUR PROTECTED, MINIMUM, WHEN WITHIN 4'-0" OF THE 3-HR FIREWALLS.

## **ELEVATOR NOTES**

NO ELEVATOR LOBBY REQUIRED AT LEVELS 2 - 5 AT BUILDING 1000B

ELEVATOR LOBBY OF DESIGNATED FLOOR TO BE ON LEVEL 1

LEVEL 6 FLOOR TO HAVE ALTERNATE LEVEL ELEVATOR LOBBY SEPARATE FROM REMAINDER OF BUILDING 1000B WITH 1-HR FIRE RATED WALL CONSTRUCTION PER IBC 713.14.2

ERCA = EMERGENCY RESPONSE COMMUNICATION AS REQUIRED BY F.M. FIELD TEST

A MULTI-DISCIPLINARY DESIGN FIRM

SOUTH TERRACES 115 PERIMETER CENTER PLACE, SUITE 950 ATLANTA, GEORGIA 30346 TELEPHONE: 770 396 7248 FAX: 770 396 2945

05/22/2017

LEVEL 5

A1-15B

© 2017 The Preston Partnership, LLC

BUILDING 1000B - PROJECT

BUILDING PERMIT RE-SUBMISSION

| BUILDING SUMMARY - LEVELS |              |               |               |                |               |   |  |
|---------------------------|--------------|---------------|---------------|----------------|---------------|---|--|
| PROJECT<br>LEVEL          | FFE          | BLDG.<br>1000 | BLDG.<br>2000 | BLDG.<br>3000  | BLDG.<br>4000 | [ |  |
| 9                         | 1026"-9 1/4" |               |               |                | 5             |   |  |
| 8                         | 1016'-1 3/8" |               |               |                | 4             |   |  |
| 7                         | 1005'-5 1/2" |               |               | 5              | 3             |   |  |
| 6                         | 994'-9 5/8"  | 5             | 5             | 4              | 2             |   |  |
| 5                         | 984'-0 1/2"  | 4             | 4             | 3              | 1             |   |  |
| 4                         | 973'-3 3/8"  | 3             | 3             | 2              | В             |   |  |
| 3                         | 962'-6 1/4"  | 2             | 2             | 1              |               |   |  |
| 2                         | 951'-9 1/8"  | 1             | 1             | DRIVE<br>UNDER |               |   |  |
|                           |              |               |               |                |               |   |  |