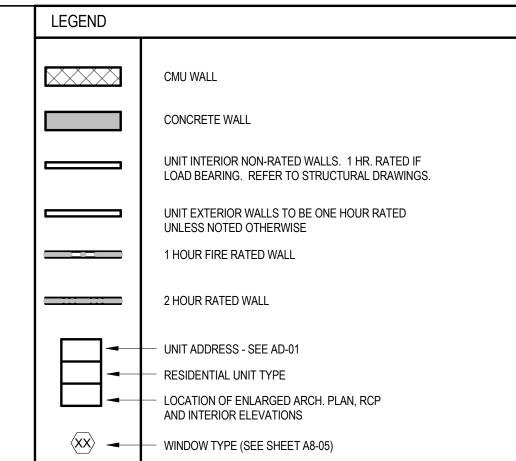

1. REFER TO A3 SERIES FOR ENLARGED RESIDENTIAL UNIT PLANS, DOOR AND WINDOW TYPES AND LOCATION, RESIDENTIAL UNIT RCP'S, ETC.

2. REFER TO SHEET CD-30 FOR WALL ASSEMBLY TYPES AND ADDITIONAL

3. REFER TO SHEET A8-01 FOR DOOR SCHEDULE.

5. REFER TO INTERIOR DRAWINGS FOR LIGHTING LAYOUTS AND FINISH

6 REFER TO BUILDING SECTIONS FOR CORRIDOR FINISHES.

7. EXPANSION JOINTS IN BREEZEWAY/CORRIDOR CEILING TO BE 30'-0" O.C.

OF WALL OR 4" CLEAR OF ROOM FROM ADJACENT WALL CORNER TO HINGE

10. ALL BALCONIES TO BE CONSTRUCTED OF FRT WOOD AND TO BE 1-HOUR PROTECTED, MINIMUM, WHEN WITHIN 4'-0" OF THE 3-HR FIREWALLS.

## **ELEVATOR NOTES**

NO ELEVATOR LOBBY REQUIRED AT LEVELS 2 - 5 AT BUILDING 1000B

ELEVATOR LOBBY OF DESIGNATED FLOOR TO BE ON LEVEL 1

LEVEL 6 FLOOR TO HAVE ALTERNATE LEVEL ELEVATOR LOBB