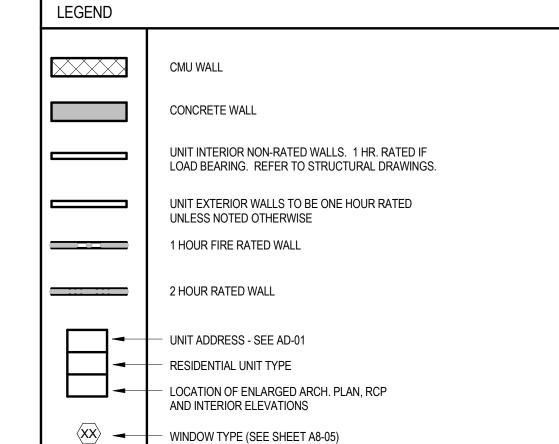

## GENERAL NOTES

1. REFER TO A3 SERIES FOR ENLARGED RESIDENTIAL UNIT PLANS, DOOR AND WINDOW TYPES AND LOCATION, RESIDENTIAL UNIT RCP'S, ETC.

- 2. REFER TO SHEET CD-30 FOR WALL ASSEMBLY TYPES AND ADDITIONAL
- 3. REFER TO SHEET A8-01 FOR DOOR SCHEDULE.