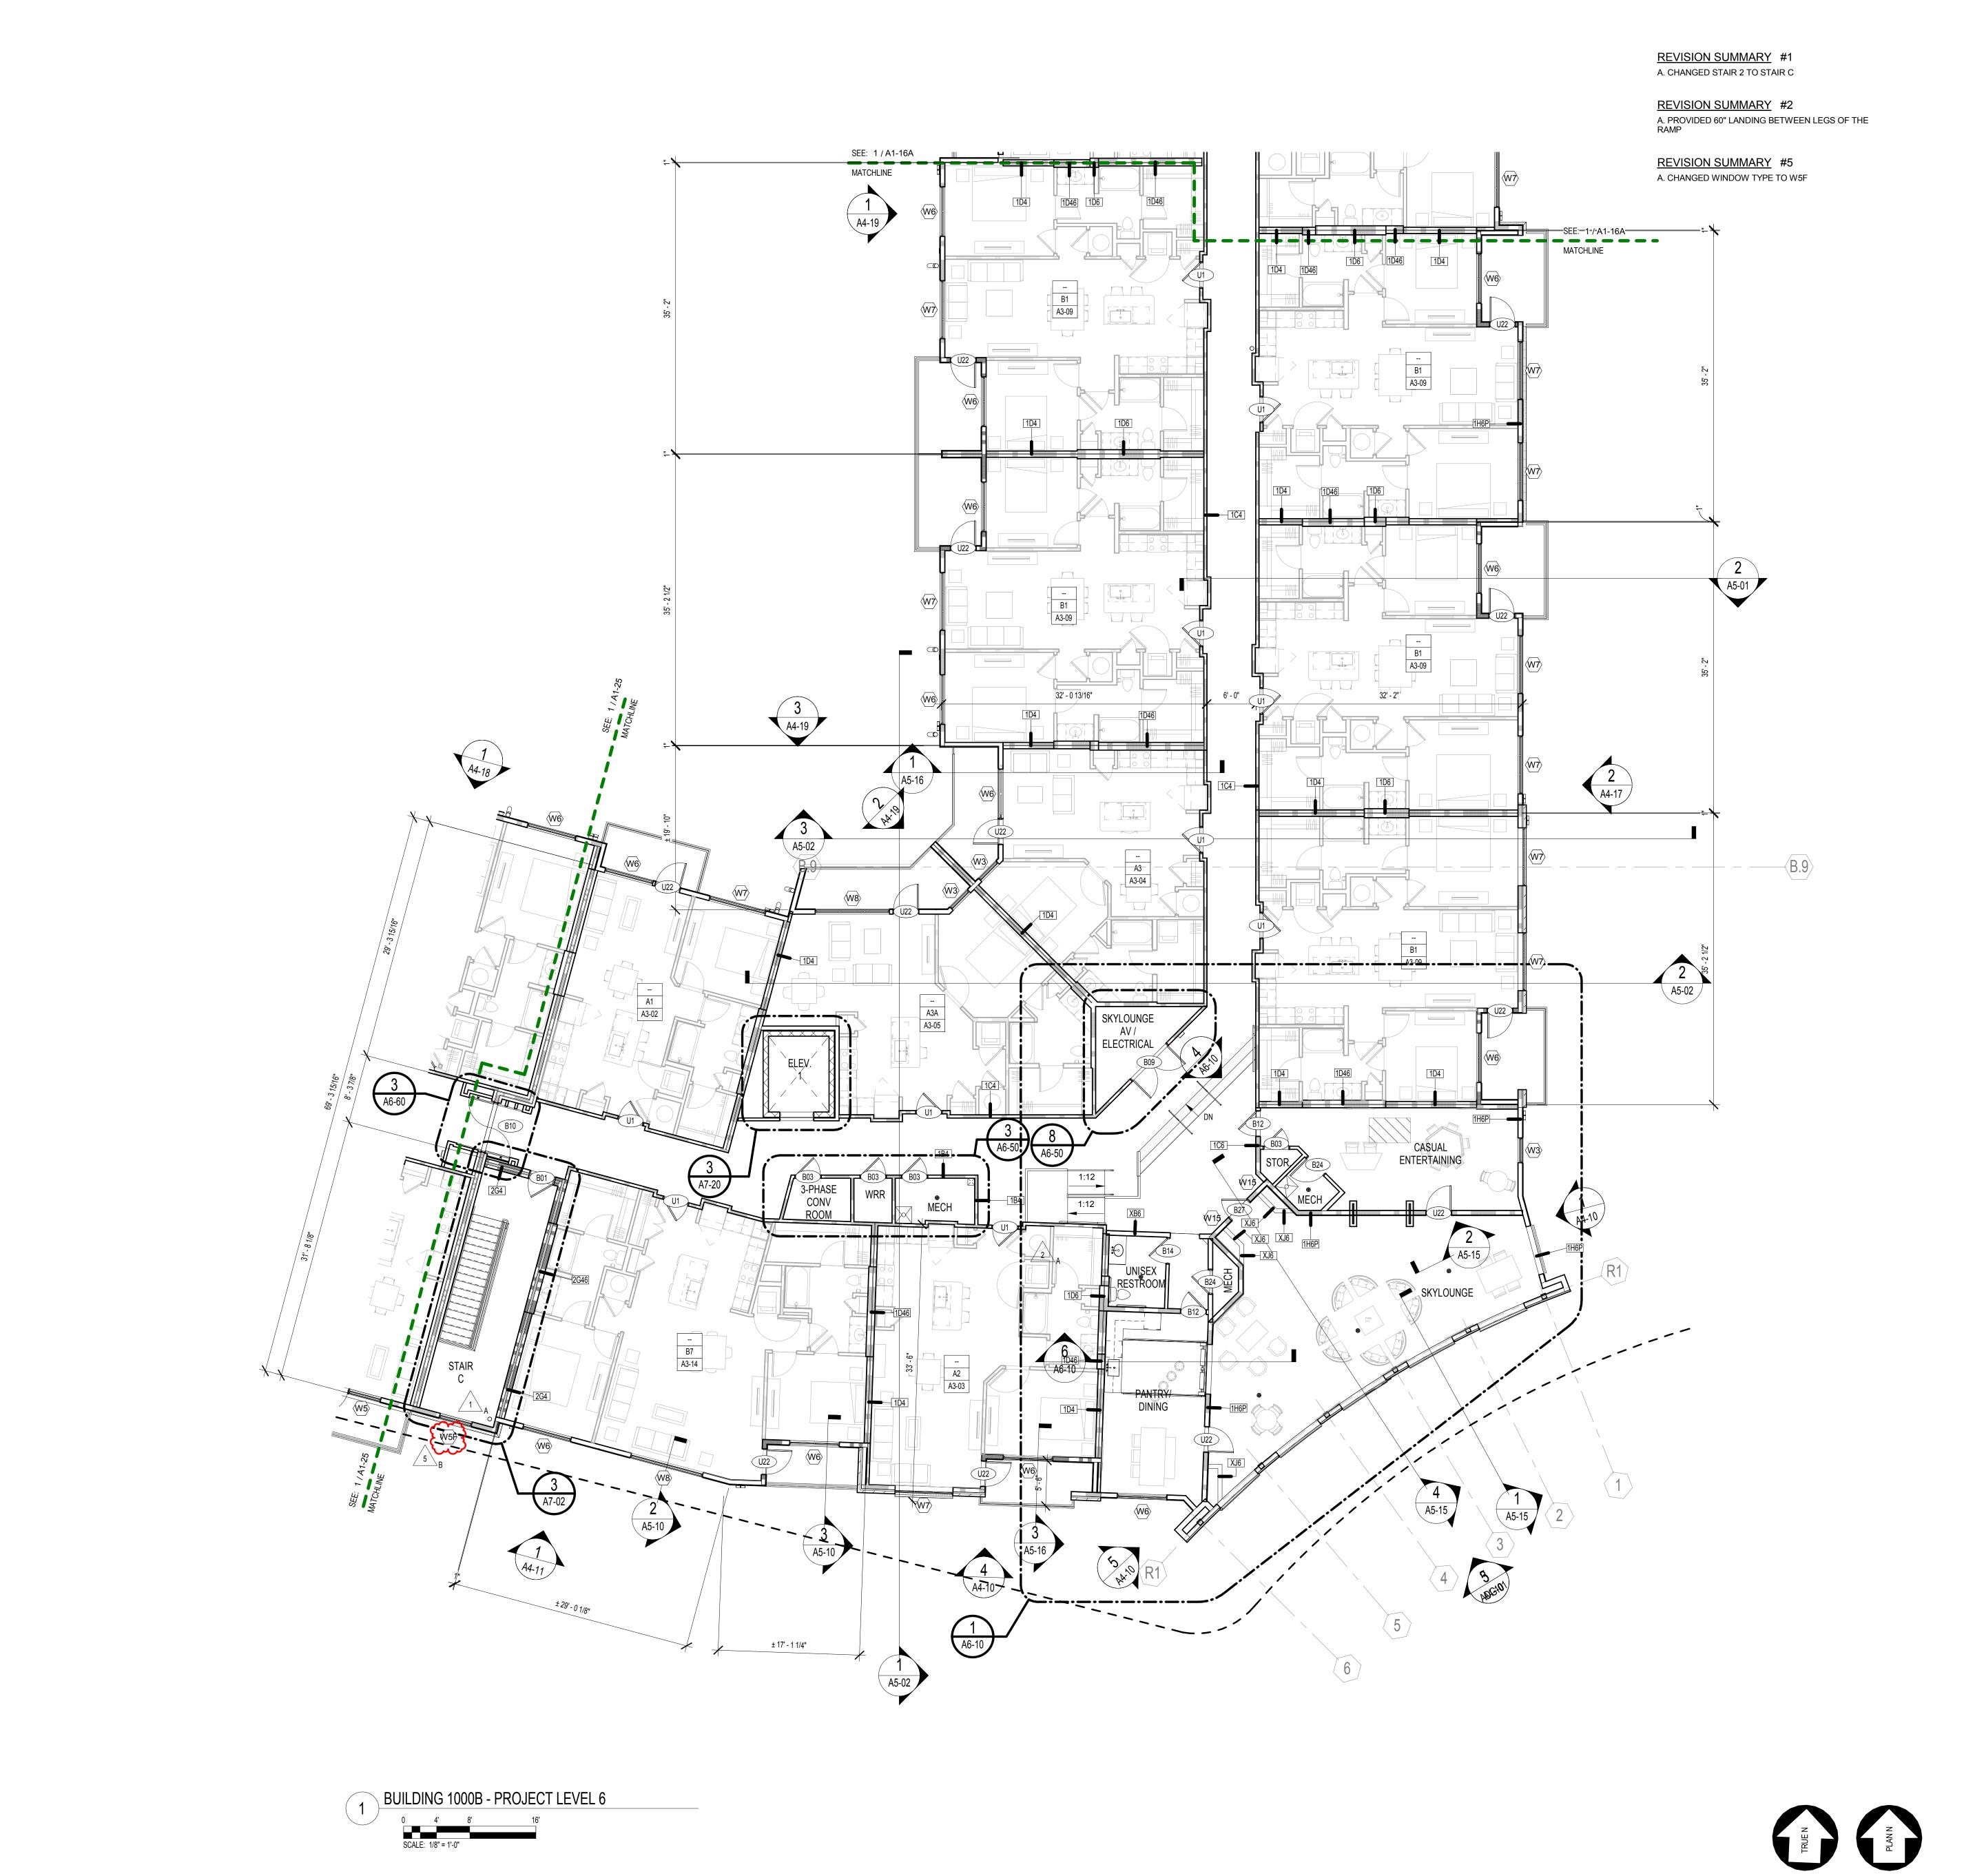

## GENERAL NOTES

1. REFER TO A3 SERIES FOR ENLARGED RESIDENTIAL UNIT PLANS, DOOR AND WINDOW TYPES AND LOCATION, RESIDENTIAL UNIT RCP'S, ETC.

- 2. REFER TO SHEET CD-30 FOR WALL ASSEMBLY TYPES AND ADDITIONAL
- 3. REFER TO SHEET A8-01 FOR DOOR SCHEDULE.

4. ALL SLOPES TO BE 1/8" UNLESS NOTED OTHERWISE.

- 5. REFER TO INTERIOR DRAWINGS FOR LIGHTING LAYOUTS AND FINISH SPECIFICATIONS.
- 6 REFER TO BUILDING SECTIONS FOR CORRIDOR FINISHES.
- 7. EXPANSION JOINTS IN BREEZEWAY/CORRIDOR CEILING TO BE 30'-0" O.C.

8. DOOR LOCATIONS NOT DIMENSIONED SHALL BE LOCATED AT MIDPOINT OF WALL OR 4" CLEAR OF ROOM FROM ADJACENT WALL CORNER TO HINGE

9. ALL BALCONY SLABS TO SLOPE AWAY FROM BUILDING AT 1/4" PER FT MIN. 10. ALL BALCONIES TO BE CONSTRUCTED OF FRT WOOD AND TO BE 1-HOUR PROTECTED, MINIMUM, WHEN WITHIN 4'-0" OF THE 3-HR FIREWALLS.

## **ELEVATOR NOTES**

NO ELEVATOR LOBBY REQUIRED AT LEVELS 2 - 5 AT BUILDING 1000B

- ELEVATOR LOBBY OF DESIGNATED FLOOR TO BE ON LEVEL 1
- LEVEL 6 FLOOR TO HAVE ALTERNATE LEVEL ELEVATOR LOBBY SEPARATE FROM REMAINDER OF BUILDING 1000B WITH 1-HR FIRE RATED WALL CONSTRUCTION PER IBC 713.14.2