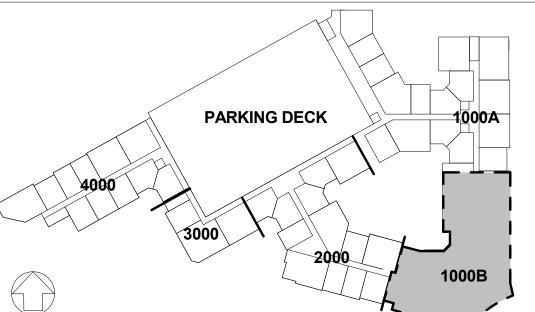

| S SUMMARY - LEVELS |               |               |                |               |             |  |
|--------------------|---------------|---------------|----------------|---------------|-------------|--|
| FFE                | BLDG.<br>1000 | BLDG.<br>2000 | BLDG.<br>3000  | BLDG.<br>4000 | PKG<br>DECK |  |
| 6"-9 1/4"          |               |               |                | 5             |             |  |
| 6'-1 3/8"          |               |               |                | 4             |             |  |
| 5'-5 1/2"          |               |               | 5              | 3             | 6           |  |
| -9 5/8"            | 5             | 5             | 4              | 2             | 5           |  |
| -0 1/2"            | 4             | 4             | 3              | 1             | 4           |  |
| -3 3/8"            | 3             | 3             | 2              | В             | 3           |  |
| -6 1/4"            | 2             | 2             | 1              |               | 2           |  |
| -9 1/8"            | 1             | 1             | DRIVE<br>UNDER |               | 1           |  |
|                    |               |               |                |               |             |  |