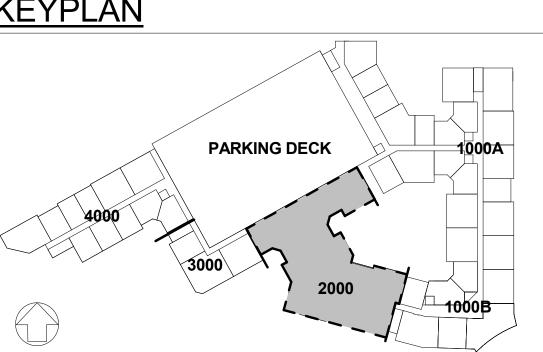

| BUILDING SUMMARY - LEVELS |              |               |               |                |               |             |
|---------------------------|--------------|---------------|---------------|----------------|---------------|-------------|
| PROJECT<br>LEVEL          | FFE          | BLDG.<br>1000 | BLDG.<br>2000 | BLDG.<br>3000  | BLDG.<br>4000 | PKG<br>DECK |
| 9                         | 1026"-9 1/4" |               |               |                | 5             |             |
| 8                         | 1016'-1 3/8" |               |               |                | 4             |             |
| 7                         | 1005'-5 1/2" |               |               | 5              | 3             | 6           |
| 6                         | 994'-9 5/8"  | 5             | 5             | 4              | 2             | 5           |
| 5                         | 984'-0 1/2"  | 4             | 4             | 3              | 1             | 4           |
| 4                         | 973'-3 3/8"  | 3             | 3             | 2              | В             | 3           |
| 3                         | 962'-6 1/4"  | 2             | 2             | 1              |               | 2           |
| 2                         | 951'-9 1/8"  | 1             | 1             | DRIVE<br>UNDER |               | 1           |
| · ·                       |              |               |               | ·              |               |             |