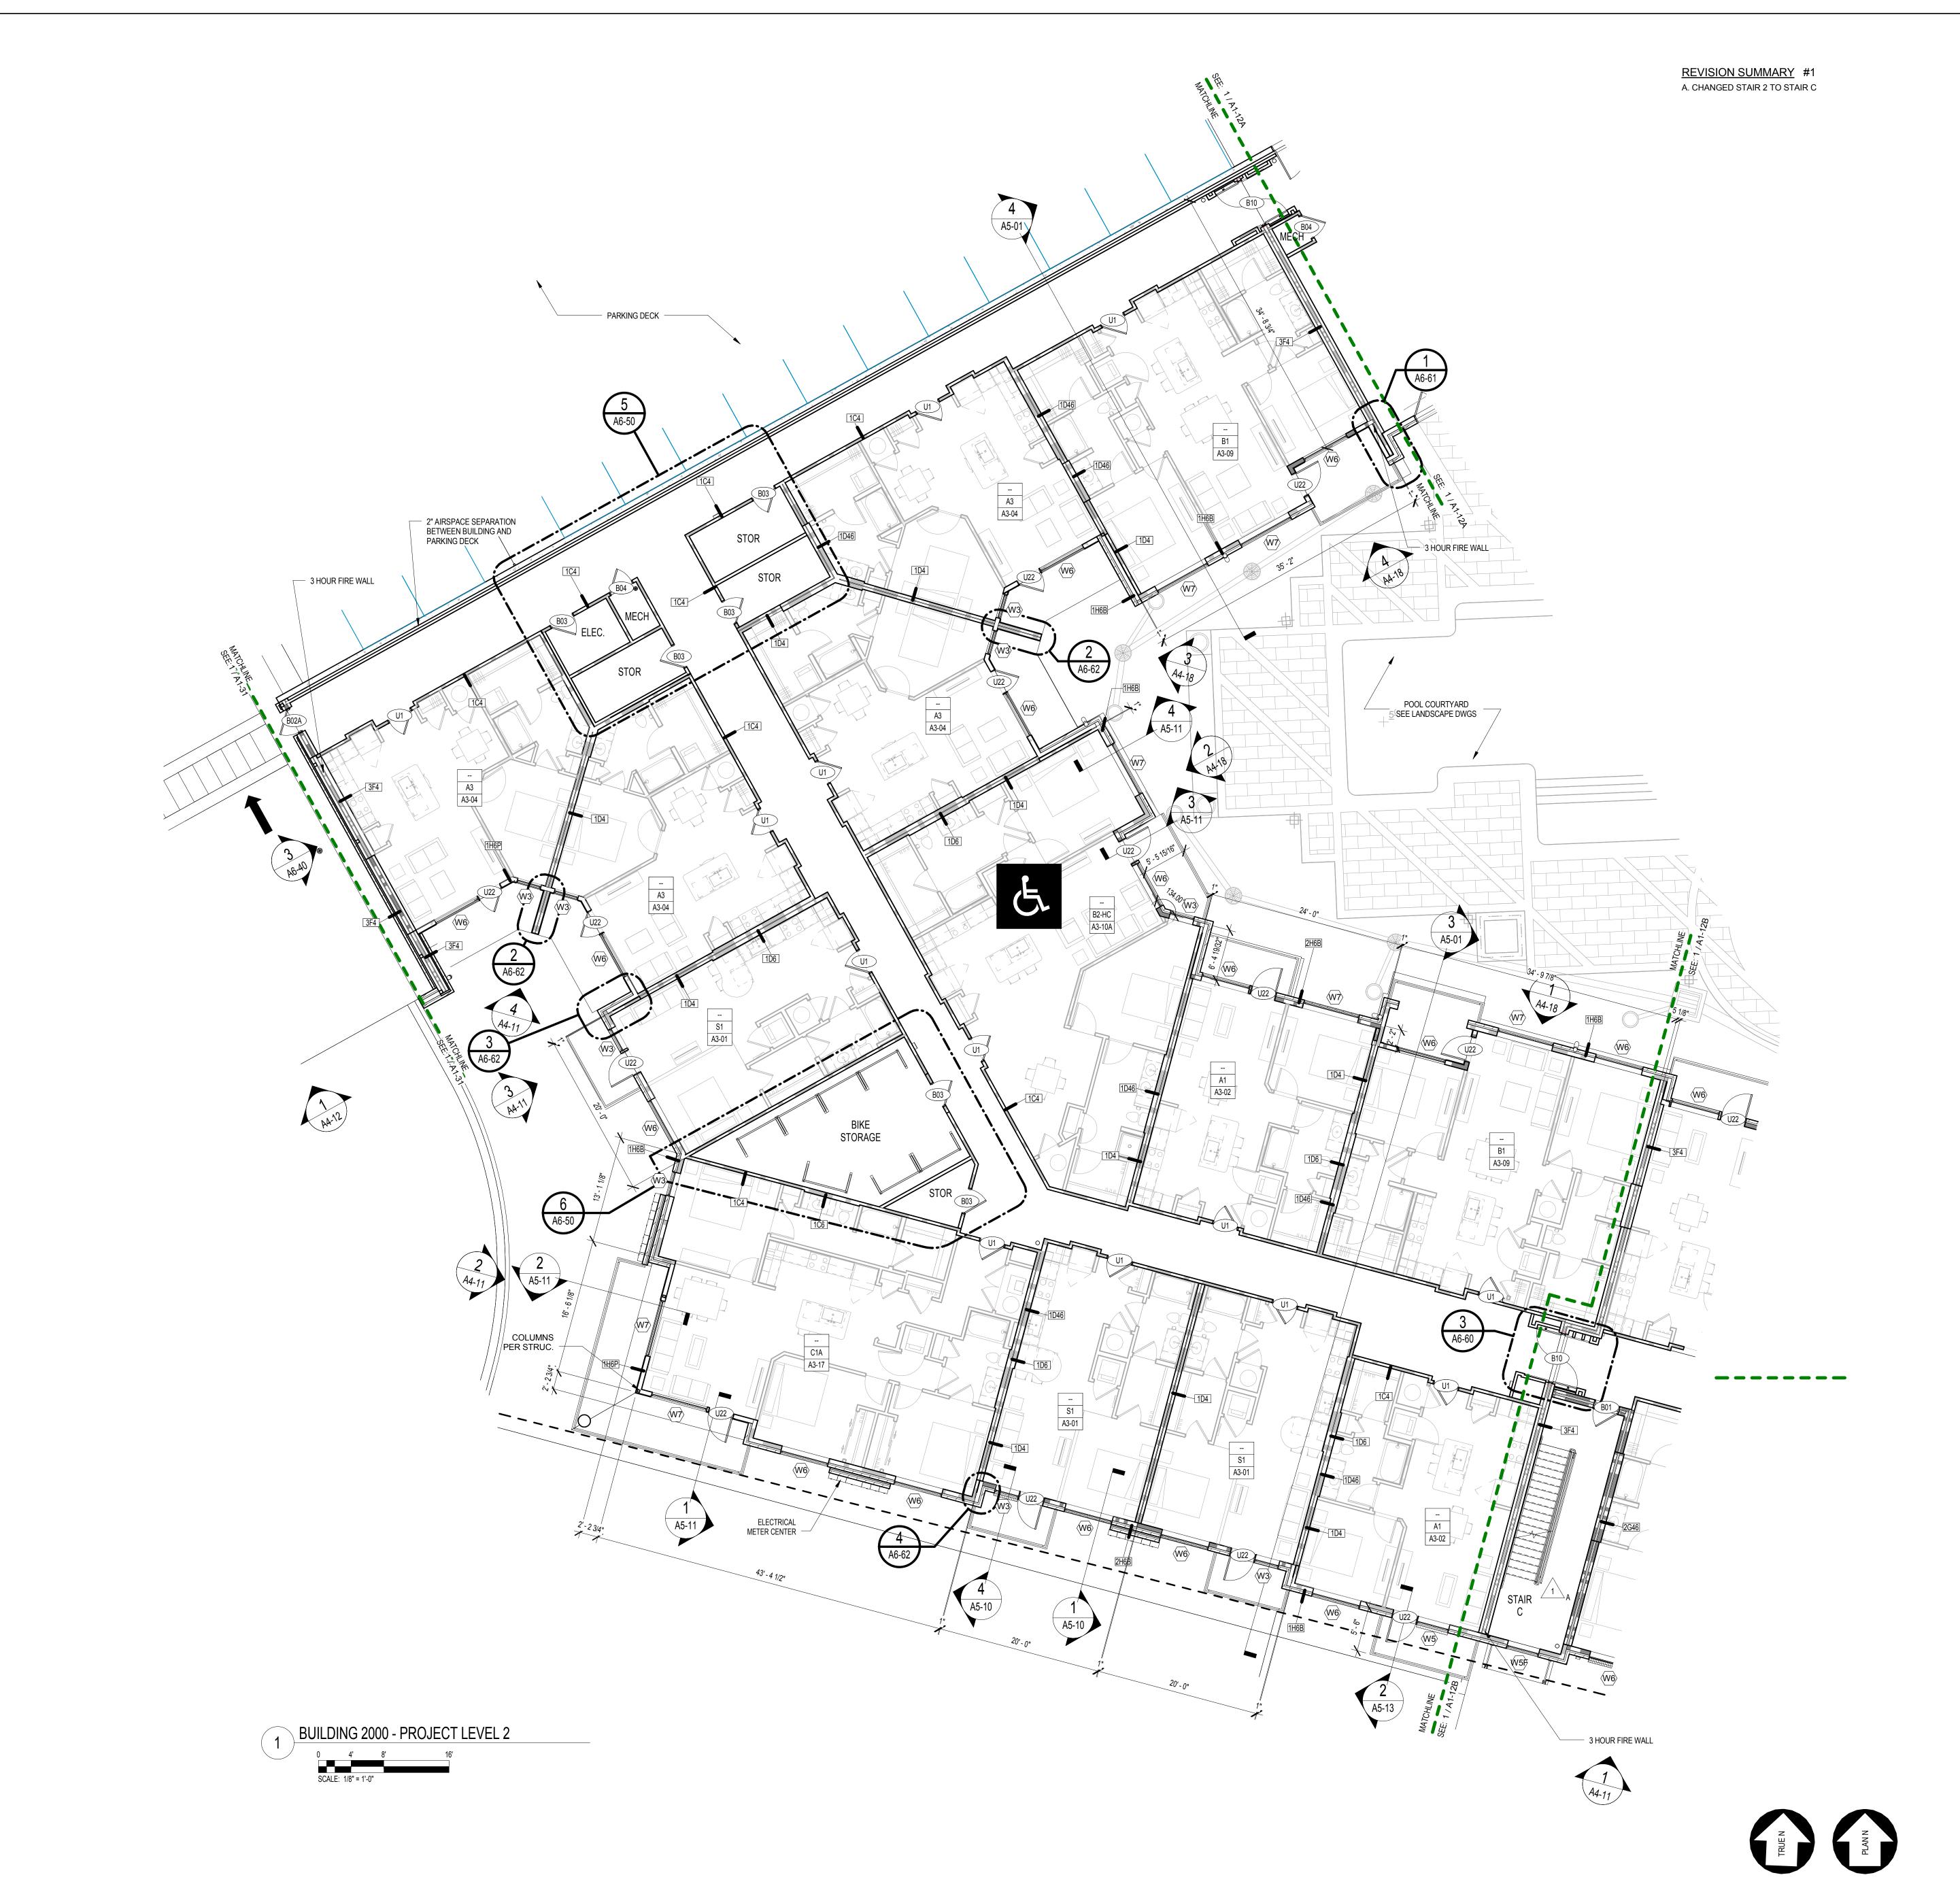

## GENERAL NOTES

1. REFER TO A3 SERIES FOR ENLARGED RESIDENTIAL UNIT PLANS, DOOR AND WINDOW TYPES AND LOCATION, RESIDENTIAL UNIT RCP'S, ETC.

2. REFER TO SHEET CD-30 FOR WALL ASSEMBLY TYPES AND ADDITIONAL

3. REFER TO SHEET A8-01 FOR DOOR SCHEDULE.

4. ALL SLOPES TO BE 1/8" UNLESS NOTED OTHERWISE.

5. REFER TO INTERIOR DRAWINGS FOR LIGHTING LAYOUTS AND FINISH SPECIFICATIONS.

6 REFER TO BUILDING SECTIONS FOR CORRIDOR FINISHES.

7. EXPANSION JOINTS IN BREEZEWAY/CORRIDOR CEILING TO BE 30'-0" O.C.

8. DOOR LOCATIONS NOT DIMENSIONED SHALL BE LOCATED AT MIDPOINT OF WALL OR 4" CLEAR OF ROOM FROM ADJACENT WALL CORNER TO HINGE

9. ALL BALCONY SLABS TO SLOPE AWAY FROM BUILDING AT 1/4" PER FT MIN. 10. ALL BALCONIES TO BE CONSTRUCTED OF FRT WOOD AND TO BE 1-HOUR PROTECTED, MINIMUM, WHEN WITHIN 4'-0" OF THE 3-HR FIREWALLS.

## **ELEVATOR NOTES**

NO ELEVATOR LOBBY REQUIRED AT LEVELS 2 - 5 AT BUILDING 1000B

ELEVATOR LOBBY OF DESIGNATED FLOOR TO BE ON LEVEL 1

LEVEL 6 FLOOR TO HAVE ALTERNATE LEVEL ELEVATOR LOBBY SEPARATE FROM REMAINDER OF BUILDING 1000B WITH 1-HR FIRE RATED WALL CONSTRUCTION PER IBC 713.14.2

LEVEL 2 A1-21

© 2017 The Preston Partnership, LLC