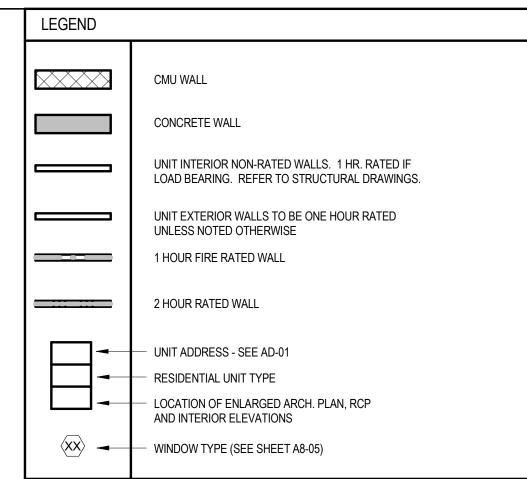

## GENERAL NOTES

1. REFER TO A3 SERIES FOR ENLARGED RESIDENTIAL UNIT PLANS, DOOR AND WINDOW TYPES AND LOCATION, RESIDENTIAL UNIT RCP'S, ETC.

2. REFER TO SHEET CD-30 FOR WALL ASSEMBLY TYPES AND ADDITIONAL

3. REFER TO SHEET A8-01 FOR DOOR SCHEDULE.

4. ALL SLOPES TO BE 1/8" UNLESS NOTED OTHERWISE.

5. REFER TO INTERIOR DRAWINGS FOR LIGHTING LAYOUTS AND FINISH SPECIFICATIONS.

6 REFER TO BUILDING SECTIONS FOR CORRIDOR FINISHES.

7. EXPANSION JOINTS IN BREEZEWAY/CORRIDOR CEILING TO BE 30'-0" O.C.

8. DOOR LOCATIONS NOT DIMENSIONED SHALL BE LOCATED AT MIDPOINT OF WALL OR 4" CLEAR OF ROOM FROM ADJACENT WALL CORNER TO HINGE

9. ALL BALCONY SLABS TO SLOPE AWAY FROM BUILDING AT 1/4" PER FT MIN. 10. ALL BALCONIES TO BE CONSTRUCTED OF FRT WOOD AND TO BE 1-HOUR PROTECTED, MINIMUM, WHEN WITHIN 4'-0" OF THE 3-HR FIREWALLS.