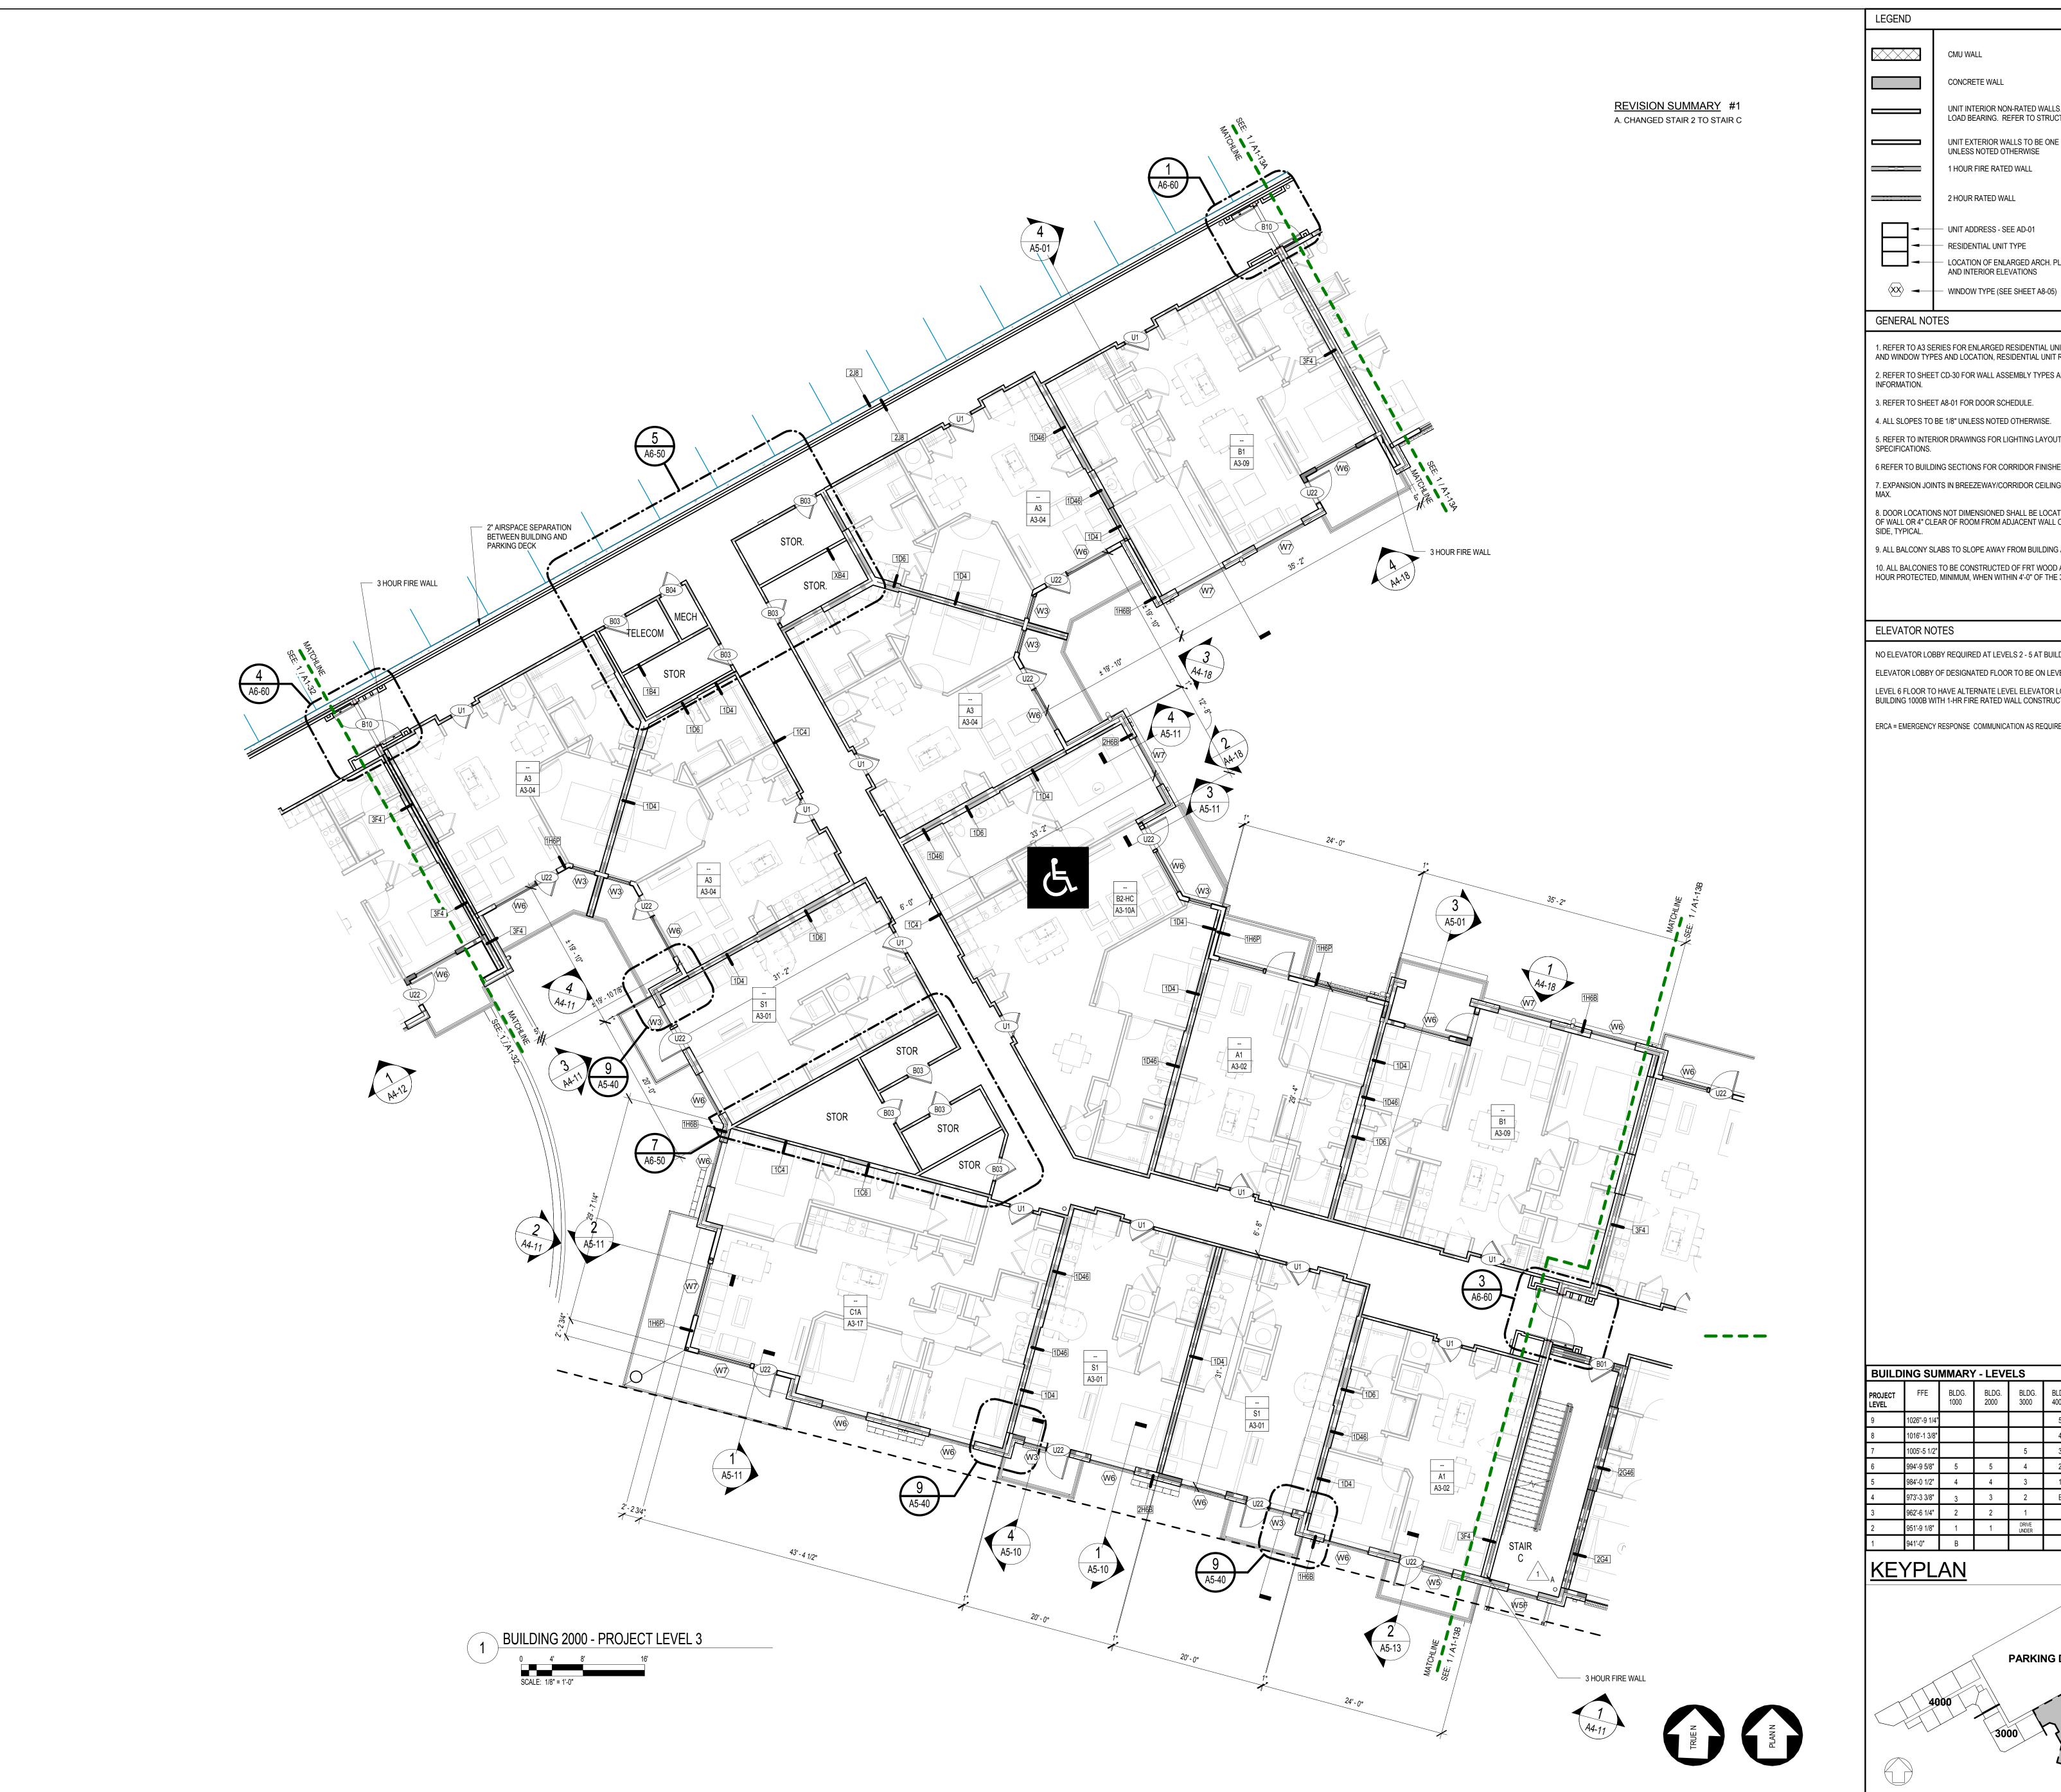

## GENERAL NOTES

1. REFER TO A3 SERIES FOR ENLARGED RESIDENTIAL UNIT PLANS, DOOR AND WINDOW TYPES AND LOCATION, RESIDENTIAL UNIT RCP'S, ETC. 2. REFER TO SHEET CD-30 FOR WALL ASSEMBLY TYPES AND ADDITIONAL

3. REFER TO SHEET A8-01 FOR DOOR SCHEDULE.

4. ALL SLOPES TO BE 1/8" UNLESS NOTED OTHERWISE.

5. REFER TO INTERIOR DRAWINGS FOR LIGHTING LAYOUTS AND FINISH SPECIFICATIONS.

6 REFER TO BUILDING SECTIONS FOR CORRIDOR FINISHES.

7. EXPANSION JOINTS IN BREEZEWAY/CORRIDOR CEILING TO BE 30'-0" O.C.

8. DOOR LOCATIONS NOT DIMENSIONED SHALL BE LOCATED AT MIDPOINT OF WALL OR 4" CLEAR OF ROOM FROM ADJACENT WALL CORNER TO HINGE 9. ALL BALCONY SLABS TO SLOPE AWAY FROM BUILDING AT 1/4" PER FT MIN.

10. ALL BALCONIES TO BE CONSTRUCTED OF FRT WOOD AND TO BE 1-HOUR PROTECTED, MINIMUM, WHEN WITHIN 4'-0" OF THE 3-HR FIREWALLS.

## **ELEVATOR NOTES**

NO ELEVATOR LOBBY REQUIRED AT LEVELS 2 - 5 AT BUILDING 1000B

ELEVATOR LOBBY OF DESIGNATED FLOOR TO BE ON LEVEL 1

LEVEL 6 FLOOR TO HAVE ALTERNATE LEVEL ELEVATOR LOBBY SEPARATE FROM REMAINDER OF BUILDING 1000B WITH 1-HR FIRE RATED WALL CONSTRUCTION PER IBC 713.14.2

ERCA = EMERGENCY RESPONSE COMMUNICATION AS REQUIRED BY F.M. FIELD TEST

| BUILDING SUMMARY - LEVELS |              |               |               |                |               |             |
|---------------------------|--------------|---------------|---------------|----------------|---------------|-------------|
| PROJECT<br>LEVEL          | FFE          | BLDG.<br>1000 | BLDG.<br>2000 | BLDG.<br>3000  | BLDG.<br>4000 | PKG<br>DECK |
| 9                         | 1026"-9 1/4" |               |               |                | 5             |             |
| 8                         | 1016'-1 3/8" |               |               |                | 4             |             |
| 7                         | 1005'-5 1/2" |               |               | 5              | 3             | 6           |
| 6                         | 994'-9 5/8"  | 5             | 5             | 4              | 2             | 5           |
| 5                         | 984'-0 1/2"  | 4             | 4             | 3              | 1             | 4           |
| 4                         | 973'-3 3/8"  | 3             | 3             | 2              | В             | 3           |
| 3                         | 962'-6 1/4"  | 2             | 2             | 1              |               | 2           |
| 2                         | 951'-9 1/8"  | 1             | 1             | DRIVE<br>UNDER |               | 1           |
| i i                       |              |               |               |                |               |             |