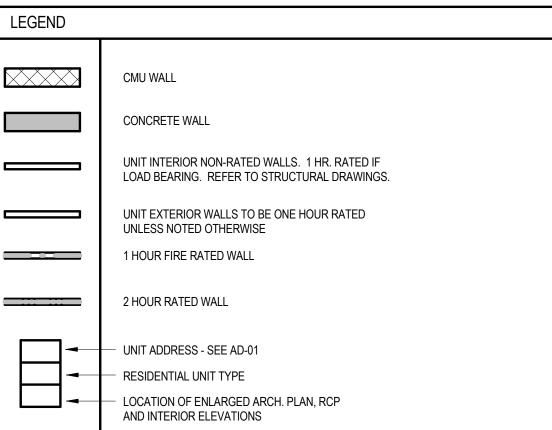

## GENERAL NOTES

1. REFER TO A3 SERIES FOR ENLARGED RESIDENTIAL UNIT PLANS, DOOR AND WINDOW TYPES AND LOCATION, RESIDENTIAL UNIT RCP'S, ETC. 2. REFER TO SHEET CD-30 FOR WALL ASSEMBLY TYPES AND ADDITIONAL

3. REFER TO SHEET A8-01 FOR DOOR SCHEDULE.

4. ALL SLOPES TO BE 1/8" UNLESS NOTED OTHERWISE.

5. REFER TO INTERIOR DRAWINGS FOR LIGHTING LAYOUTS AND FINISH SPECIFICATIONS.

6 REFER TO BUILDING SECTIONS FOR CORRIDOR FINISHES.

7. EXPANSION JOINTS IN BREEZEWAY/CORRIDOR CEILING TO BE 30'-0" O.C.

8. DOOR LOCATIONS NOT DIMENSIONED SHALL BE LOCATED AT MIDPOINT OF WALL OR 4" CLEAR OF ROOM FROM ADJACENT WALL CORNER TO HINGE 9. ALL BALCONY SLABS TO SLOPE AWAY FROM BUILDING AT 1/4" PER FT MIN.

10. ALL BALCONIES TO BE CONSTRUCTED OF FRT WOOD AND TO BE 1-HOUR PROTECTED, MINIMUM, WHEN WITHIN 4'-0" OF THE 3-HR FIREWALLS.