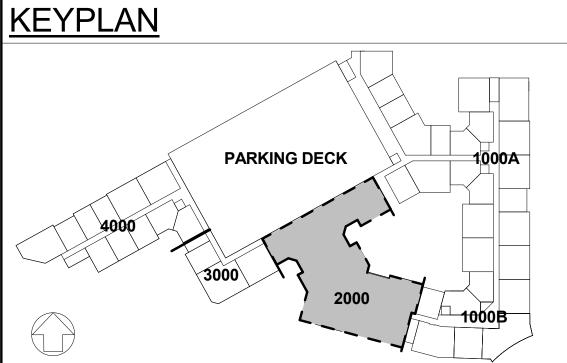

| 5              | 3             | 6           |
| 6                         | 994'-9 5/8"  | 5             | 5             | 4              | 2             | 5           |
| 5                         | 984'-0 1/2"  | 4             | 4             | 3              | 1             | 4           |
| 4                         | 973'-3 3/8"  | 3             | 3             | 2              | В             | 3           |
| 3                         | 962'-6 1/4"  | 2             | 2             | 1              |               | 2           |
| 2                         | 951'-9 1/8"  | 1             | 1             | DRIVE<br>UNDER |               | 1           |
| i i                       |              |               |               |                |               |             |





| DATE             |                     |
|------------------|---------------------|
| 27.1.2           | 05/22/201           |
| JOB NUMBER       | 149310              |
| DRAWN BY         | EKS/N               |
| CHECKED BY       | CV                  |
| SHEET TITLE BUIL | DING 2000 - PROJECT |

LEVEL 3

A1-22

© 2017 The Preston Partnership, LLC