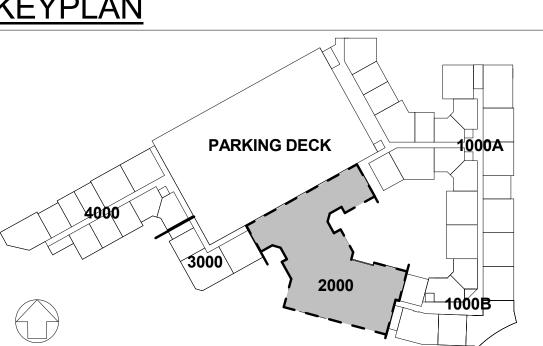

| BUILDING SUMMARY - LEVELS |              |               |               |                |               |             |
|---------------------------|--------------|---------------|---------------|----------------|---------------|-------------|
| PROJECT<br>LEVEL          | FFE          | BLDG.<br>1000 | BLDG.<br>2000 | BLDG.<br>3000  | BLDG.<br>4000 | PKG<br>DECK |
| 9                         | 1026"-9 1/4" |               |               |                | 5             |             |
| 8                         | 1016'-1 3/8" |               |               |                | 4             |             |
| 7                         | 1005'-5 1/2" |               |               | 5              | 3             | 6           |
| 6                         | 994'-9 5/8"  | 5             | 5             | 4              | 2             | 5           |
| 5                         | 984'-0 1/2"  | 4             | 4             | 3              | 1             | 4           |
| 4                         | 973'-3 3/8"  | 3             | 3             | 2              | В             | 3           |
| 3                         | 962'-6 1/4"  | 2             | 2             | 1              |               | 2           |
| 2                         | 951'-9 1/8"  | 1             | 1             | DRIVE<br>UNDER |               | 1           |