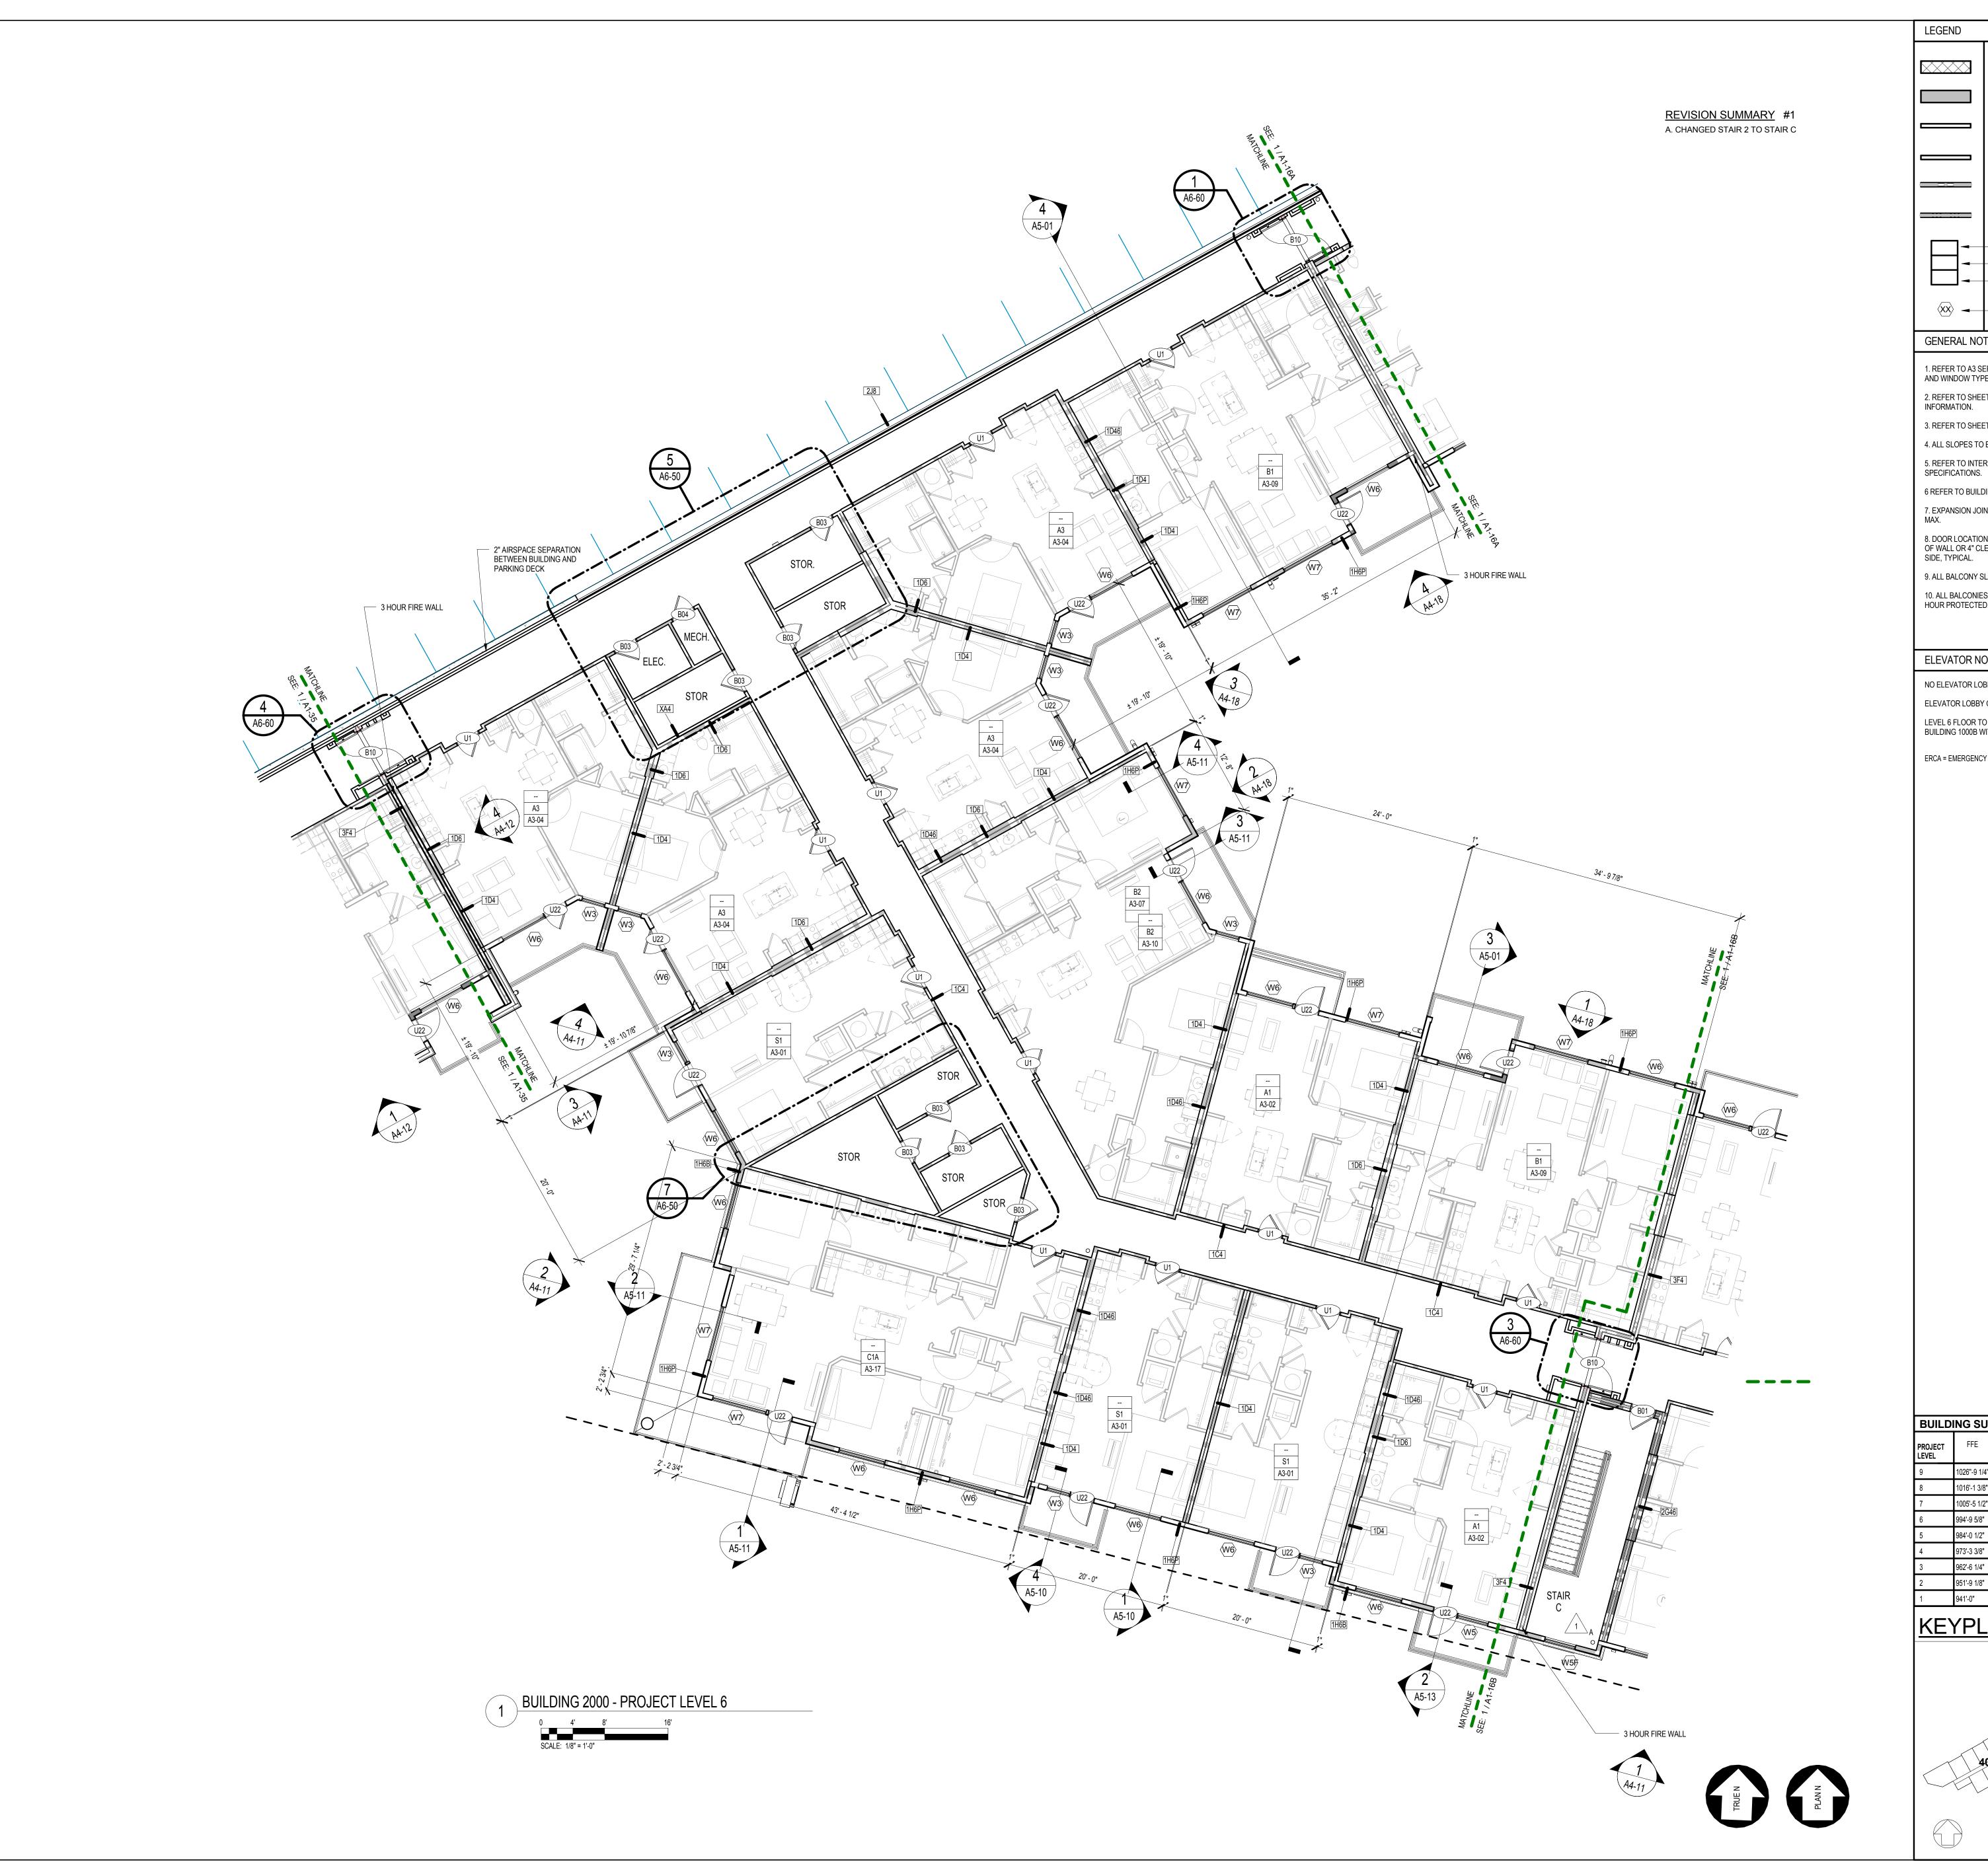

## GENERAL NOTES

1. REFER TO A3 SERIES FOR ENLARGED RESIDENTIAL UNIT PLANS, DOOR AND WINDOW TYPES AND LOCATION, RESIDENTIAL UNIT RCP'S, ETC.

2. REFER TO SHEET CD-30 FOR WALL ASSEMBLY TYPES AND ADDITIONAL

3. REFER TO SHEET A8-01 FOR DOOR SCHEDULE.

4. ALL SLOPES TO BE 1/8" UNLESS NOTED OTHERWISE. 5. REFER TO INTERIOR DRAWINGS FOR LIGHTING LAYOUTS AND FINISH

6 REFER TO BUILDING SECTIONS FOR CORRIDOR FINISHES.

7. EXPANSION JOINTS IN BREEZEWAY/CORRIDOR CEILING TO BE 30'-0" O.C.

8. DOOR LOCATIONS NOT DIMENSIONED SHALL BE LOCATED AT MIDPOINT OF WALL OR 4" CLEAR OF ROOM FROM ADJACENT WALL CORNER TO HINGE

9. ALL BALCONY SLABS TO SLOPE AWAY FROM BUILDING AT 1/4" PER FT MIN. 10. ALL BALCONIES TO BE CONSTRUCTED OF FRT WOOD AND TO BE 1-HOUR PROTECTED, MINIMUM, WHEN WITHIN 4'-0" OF THE 3-HR FIREWALLS.

## **ELEVATOR NOTES**

NO ELEVATOR LOBBY REQUIRED AT LEVELS 2 - 5 AT BUILDING 1000B

ELEVATOR LOBBY OF DESIGNATED FLOOR TO BE ON LEVEL 1

LEVEL 6 FLOOR TO HAVE ALTERNATE LEVEL ELEVATOR LOBBY SEPARATE FROM REMAINDER OF BUILDING 1000B WITH 1-HR FIRE RATED WALL CONSTRUCTION PER IBC 713.14.2

ERCA = EMERGENCY RESPONSE COMMUNICATION AS REQUIRED BY F.M. FIELD TEST

A MULTI-DISCIPLINARY DESIGN FIRM

SOUTH TERRACES 115 PERIMETER CENTER PLACE, SUITE 950 ATLANTA, GEORGIA 30346 TELEPHONE: 770 396 7248 FAX: 770 396 2945