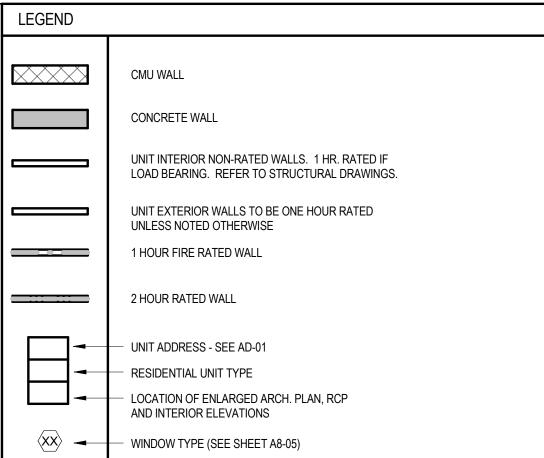

## GENERAL NOTES

1. REFER TO A3 SERIES FOR ENLARGED RESIDENTIAL UNIT PLANS, DOOR AND WINDOW TYPES AND LOCATION, RESIDENTIAL UNIT RCP'S, ETC.

2. REFER TO SHEET CD-30 FOR WALL ASSEMBLY TYPES AND ADDITIONAL

3. REFER TO SHEET A8-01 FOR DOOR SCHEDULE.

4. ALL SLOPES TO BE 1/8" UNLESS NOTED OTHERWISE. 5. REFER TO INTERIOR DRAWINGS FOR LIGHTING LAYOUTS AND FINISH

6 REFER TO BUILDING SECTIONS FOR CORRIDOR FINISHES.

7. EXPANSION JOINTS IN BREEZEWAY/CORRIDOR CEILING TO BE 30'-0" O.C.

8. DOOR LOCATIONS NOT DIMENSIONED SHALL BE LOCATED AT MIDPOINT OF WALL OR 4" CLEAR OF ROOM FROM ADJACENT WALL CORNER TO HINGE

9. ALL BALCONY SLABS TO SLOPE AWAY FROM BUILDING AT 1/4" PER FT MIN. 10. ALL BALCONIES TO BE CONSTRUCTED OF FRT WOOD AND TO BE 1-HOUR PROTECTED, MINIMUM, WHEN WITHIN 4'-0" OF THE 3-HR FIREWALLS.