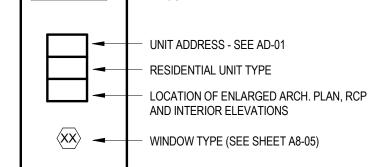

## GENERAL NOTES

LEGEND

1. REFER TO A3 SERIES FOR ENLARGED RESIDENTIAL UNIT PLANS, DOOR AND WINDOW TYPES AND LOCATION, RESIDENTIAL UNIT RCP'S, ETC.

2. REFER TO SHEET CD-30 FOR WALL ASSEMBLY TYPES AND ADDITIONAL