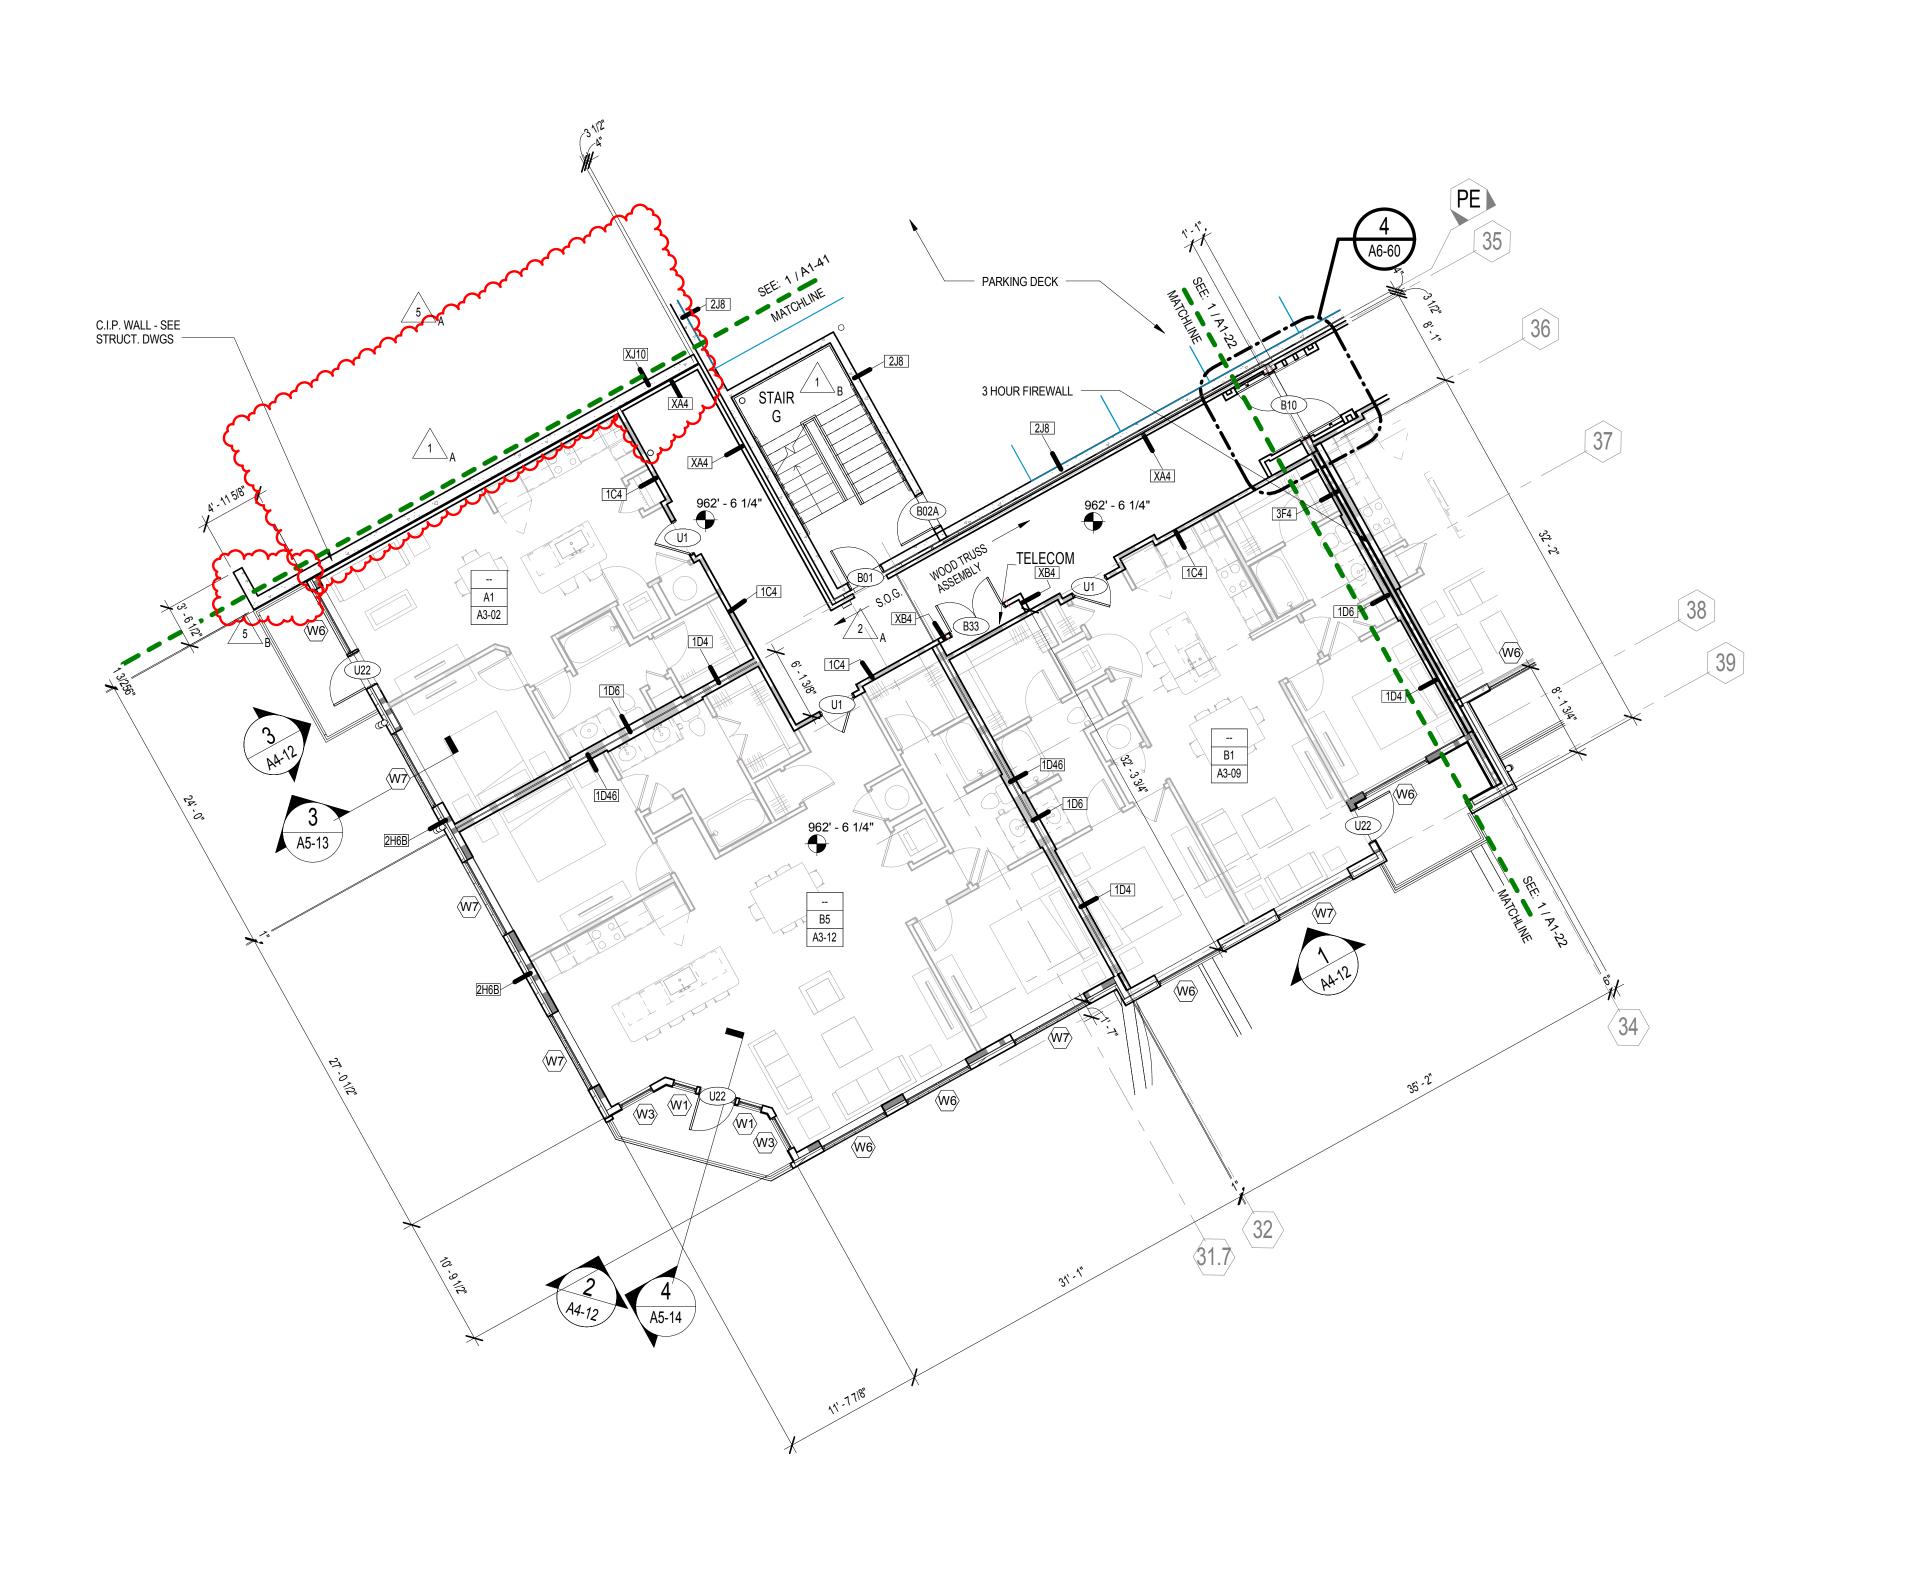

REVISION SUMMARY #1

REVISION SUMMARY #2 A. CHANGED EXT DOOR B02 TO INT DOOR B01

 $\lambda$ REVISION SUMMARY #5 A. REMOVED STAIR FROM LEVEL 3, REMOVED DOUBLE DOOR, & ADDED STANDPIPE B. EXTENDED CIP WALL PER L.S.

A. CHANGED STAIR 3 TO STAIR D B. CHANGED STAIR P2 TO STAIR G

CONCRETE WALL UNIT INTERIOR NON-RATED WALLS. 1 HR. RATED IF LOAD BEARING. REFER TO STRUCTURAL DRAWINGS. UNIT EXTERIOR WALLS TO BE ONE HOUR RATED UNLESS NOTED OTHERWISE 1 HOUR FIRE RATED WALL 2 HOUR RATED WALL 

CMU WALL

## GENERAL NOTES

LEGEND

1. REFER TO A3 SERIES FOR ENLARGED RESIDENTIAL UNIT PLANS, DOOR AND WINDOW TYPES AND LOCATION, RESIDENTIAL UNIT RCP'S, ETC.

2. REFER TO SHEET CD-30 FOR WALL ASSEMBLY TYPES AND ADDITIONAL

3. REFER TO SHEET A8-01 FOR DOOR SCHEDULE.

4. ALL SLOPES TO BE 1/8" UNLESS NOTED OTHERWISE. 5. REFER TO INTERIOR DRAWINGS FOR LIGHTING LAYOUTS AND FINISH SPECIFICATIONS.

6 REFER TO BUILDING SECTIONS FOR CORRIDOR FINISHES.

7. EXPANSION JOINTS IN BREEZEWAY/CORRIDOR CEILING TO BE 30'-0" O.C.

8. DOOR LOCATIONS NOT DIMENSIONED SHALL BE LOCATED AT MIDPOINT OF WALL OR 4" CLEAR OF ROOM FROM ADJACENT WALL CORNER TO HINGE

9. ALL BALCONY SLABS TO SLOPE AWAY FROM BUILDING AT 1/4" PER FT MIN. 10. ALL BALCONIES TO BE CONSTRUCTED OF FRT WOOD AND TO BE 1-HOUR PROTECTED, MINIMUM, WHEN WITHIN 4'-0" OF THE 3-HR FIREWALLS.

## **ELEVATOR NOTES**

NO ELEVATOR LOBBY REQUIRED AT LEVELS 2 - 5 AT BUILDING 1000B

ELEVATOR LOBBY OF DESIGNATED FLOOR TO BE ON LEVEL 1

LEVEL 6 FLOOR TO HAVE ALTERNATE LEVEL ELEVATOR LOBBY SEPARATE FROM REMAINDER OF BUILDING 1000B WITH 1-HR FIRE RATED WALL CONSTRUCTION PER IBC 713.14.2

ERCA = EMERGENCY RESPONSE COMMUNICATION AS REQUIRED BY F.M. FIELD TEST

THE PRESTON A MULTI-DISCIPLINARY DESIGN FIRM

SOUTH TERRACES 115 PERIMETER CENTER PLACE, SUITE 950 ATLANTA, GEORGIA 30346 TELEPHONE: 770 396 7248 FAX: 770 396 2945