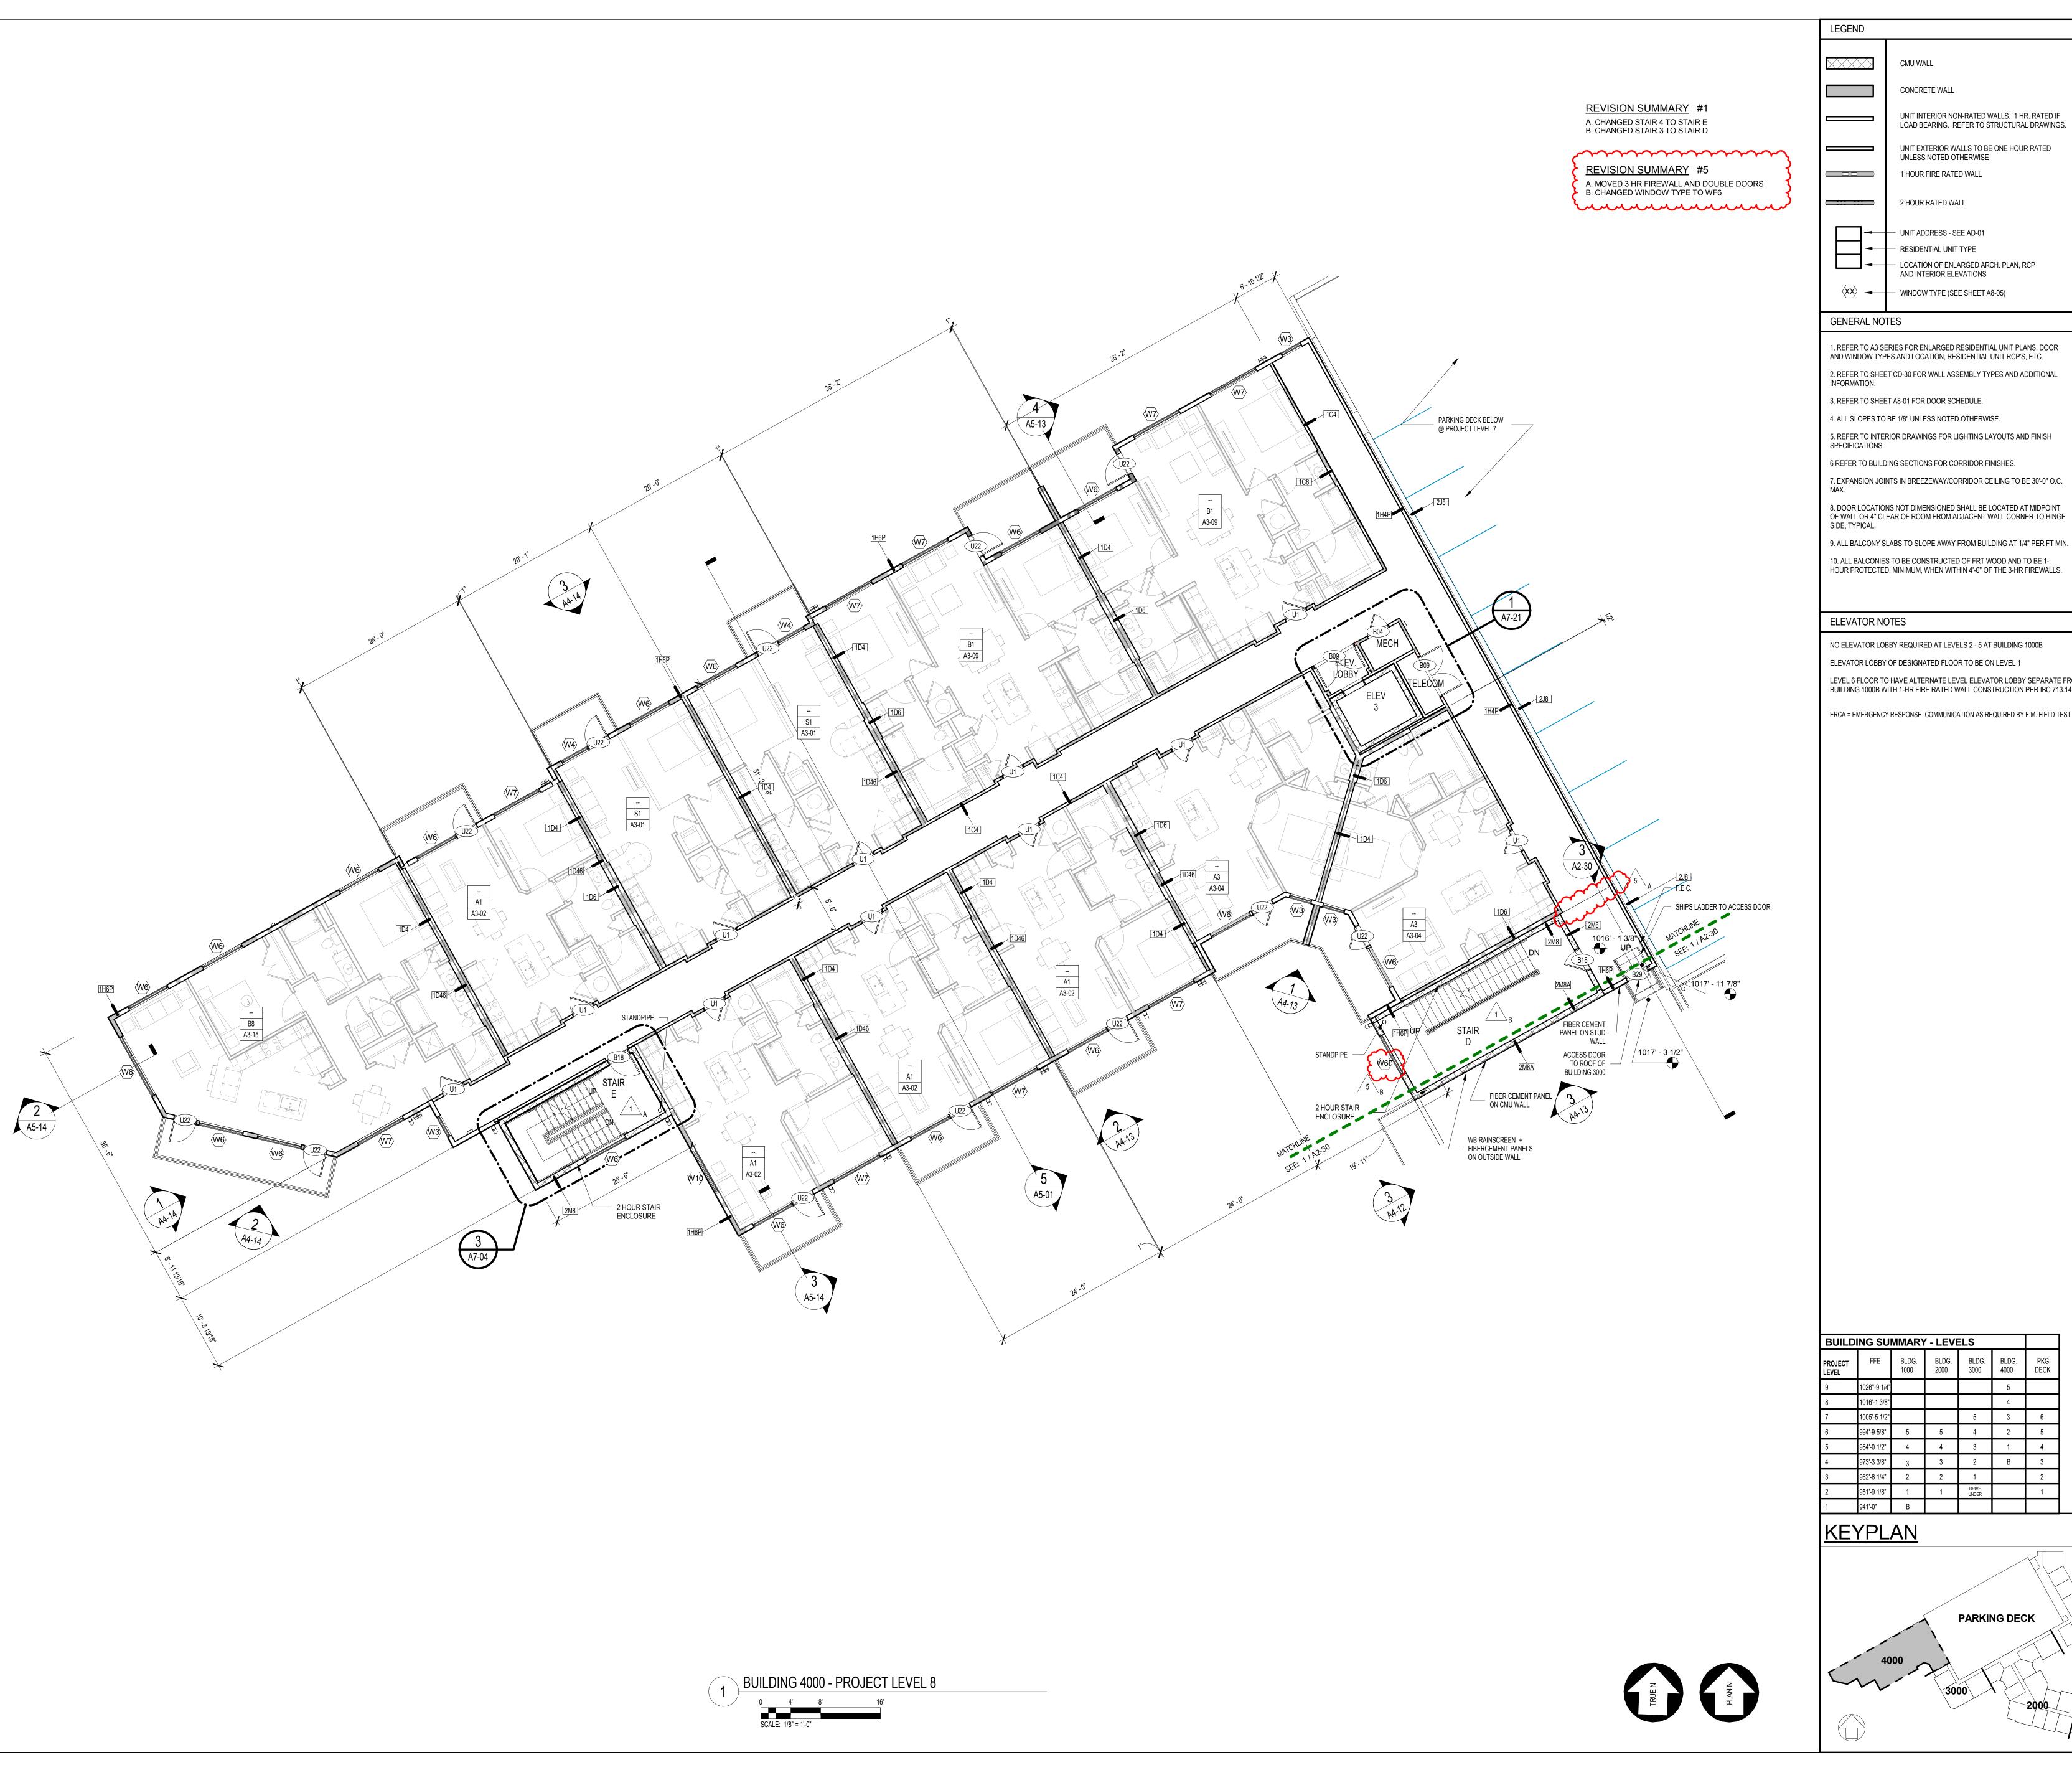

1. REFER TO A3 SERIES FOR ENLARGED RESIDENTIAL UNIT PLANS, DOOR AND WINDOW TYPES AND LOCATION, RESIDENTIAL UNIT RCP'S, ETC.

2. REFER TO SHEET CD-30 FOR WALL ASSEMBLY TYPES AND ADDITIONAL

3. REFER TO SHEET A8-01 FOR DOOR SCHEDULE.

5. REFER TO INTERIOR DRAWINGS FOR LIGHTING LAYOUTS AND FINISH

6 REFER TO BUILDING SECTIONS FOR CORRIDOR FINISHES.

7. EXPANSION JOINTS IN BREEZEWAY/CORRIDOR CEILING TO BE 30'-0" O.C.

8. DOOR LOCATIONS NOT DIMENSIONED SHALL BE LOCATED AT MIDPOINT OF WALL OR 4" CLEAR OF ROOM FROM ADJACENT WALL CORNER TO HINGE

10. ALL BALCONIES TO BE CONSTRUCTED OF FRT WOOD AND TO BE 1-HOUR PROTECTED, MINIMUM, WHEN WITHIN 4'-0" OF THE 3-HR FIREWALLS.

NO ELEVATOR LOBBY REQUIRED AT LEVELS 2 - 5 AT BUILDING 1000B

ELEVATOR LOBBY OF DESIGNATED FLOOR TO BE ON LEVEL 1

LEVEL 6 FLOOR TO HAVE ALTERNATE LEVEL ELEVATOR LOBBY SEPARATE FROM REMAINDER OF BUILDING 1000B WITH 1-HR FIRE RATED WALL CONSTRUCTION PER IBC 713.14.2

ERCA = EMERGENCY RESPONSE COMMUNICATION AS REQUIRED BY F.M. FIELD TEST