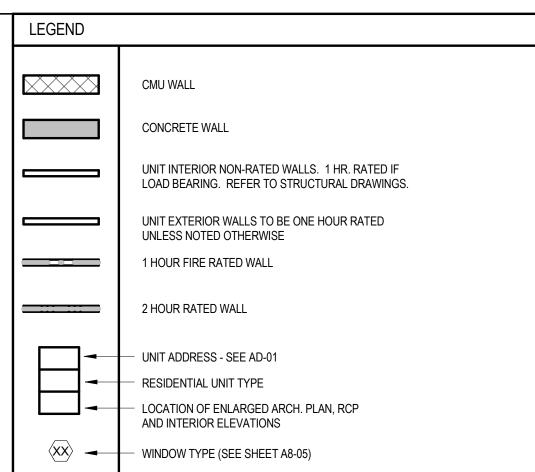

1. REFER TO A3 SERIES FOR ENLARGED RESIDENTIAL UNIT PLANS, DOOR AND WINDOW TYPES AND LOCATION, RESIDENTIAL UNIT RCP'S, ETC.

2. REFER TO SHEET CD-30 FOR WALL ASSEMBLY TYPES AND ADDITIONAL

3. REFER TO SHEET A8-01 FOR DOOR SCHEDULE.

5. REFER TO INTERIOR DRAWINGS FOR LIGHTING LAYOUTS AND FINISH

6 REFER TO BUILDING SECTIONS FOR CORRIDOR FINISHES.

7. EXPANSION JOINTS IN BREEZEWAY/CORRIDOR CEILING TO BE 30'-0" O.C.

8. DOOR LOCATIONS NOT DIMENSIONED SHALL BE LOCATED AT MIDPOINT OF WALL OR 4" CLEAR OF ROOM FROM ADJACENT WALL CORNER TO HINGE

10. ALL BALCONIES TO BE CONSTRUCTED OF FRT WOOD AND TO BE 1-HOUR PROTECTED, MINIMUM, WHEN WITHIN 4'-0" OF THE 3-HR FIREWALLS.

NO ELEVATOR LOBBY REQUIRED AT LEVELS 2 - 5 AT BUILDING 1000B

ELEVATOR LOBBY OF DESIGNATED FLOOR TO BE ON LEVEL 1