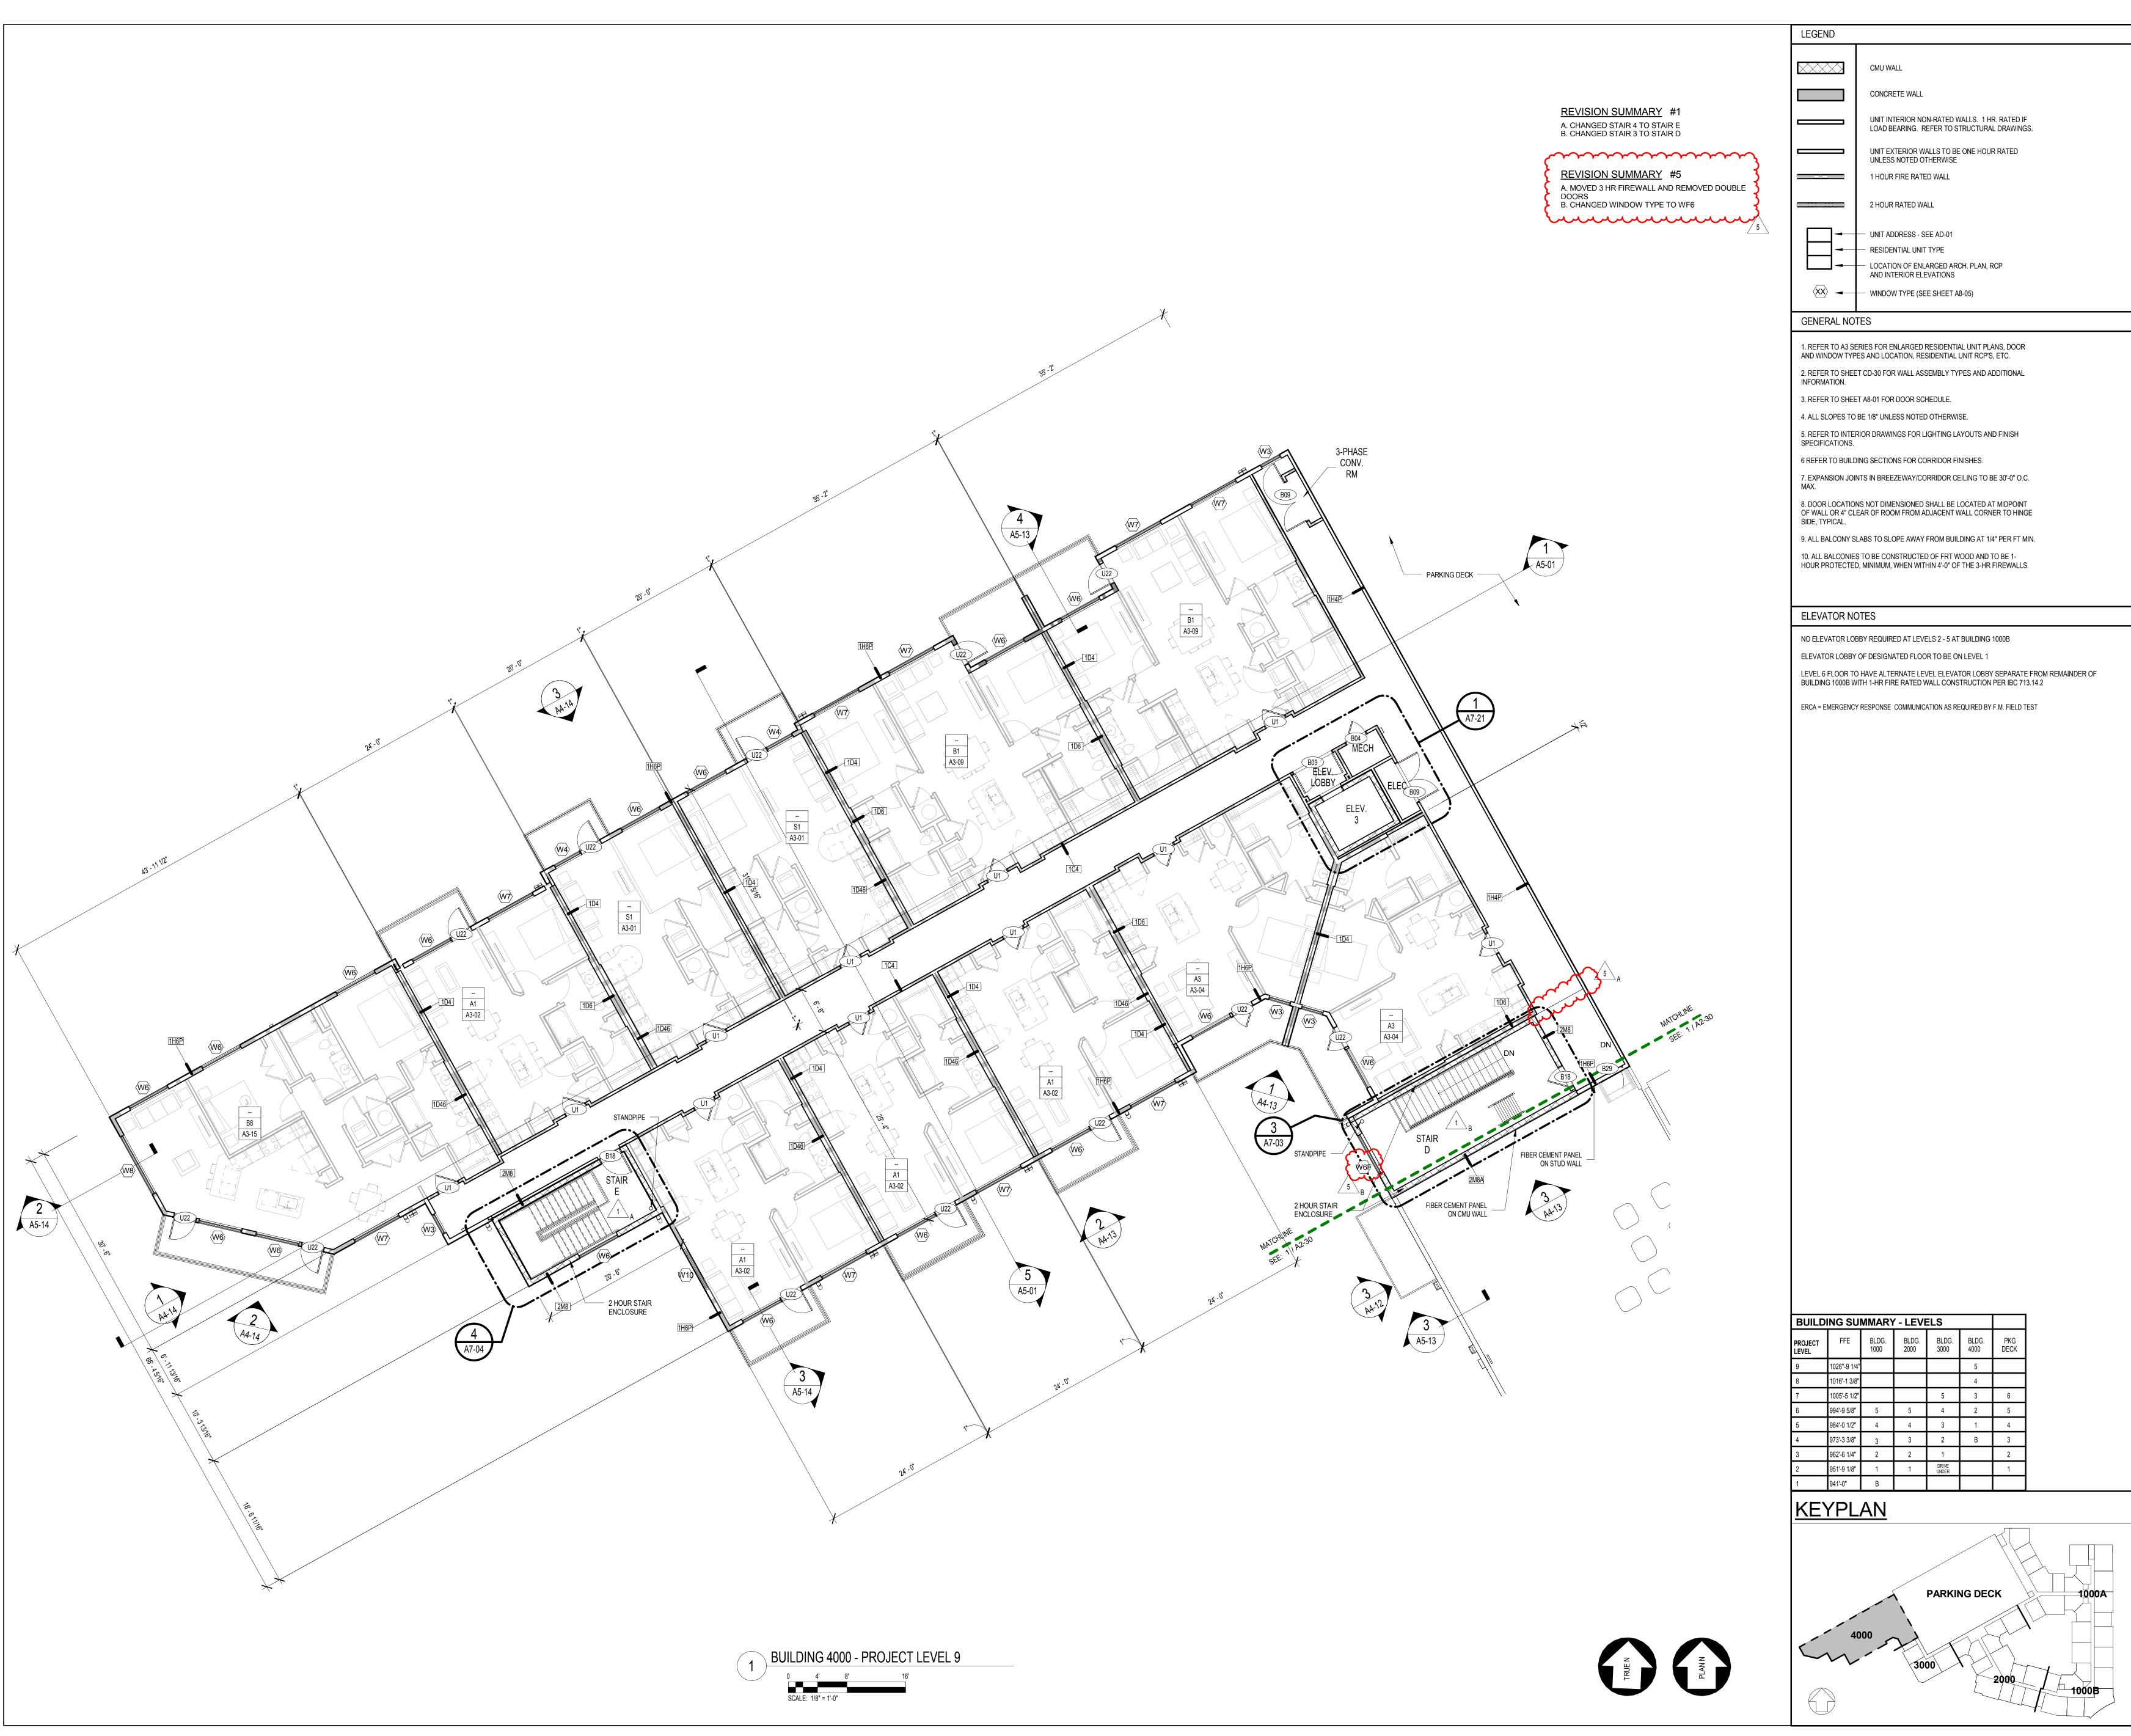

1493101
RAWN BY
HECKED BY

CW

BUILDING 4000 - PROJECT LEVEL 9

A1-46
MENTS

BUILDING PERMIT RE-SUBMISSION
30X42 © 2017 The Preston Partnership, LLC