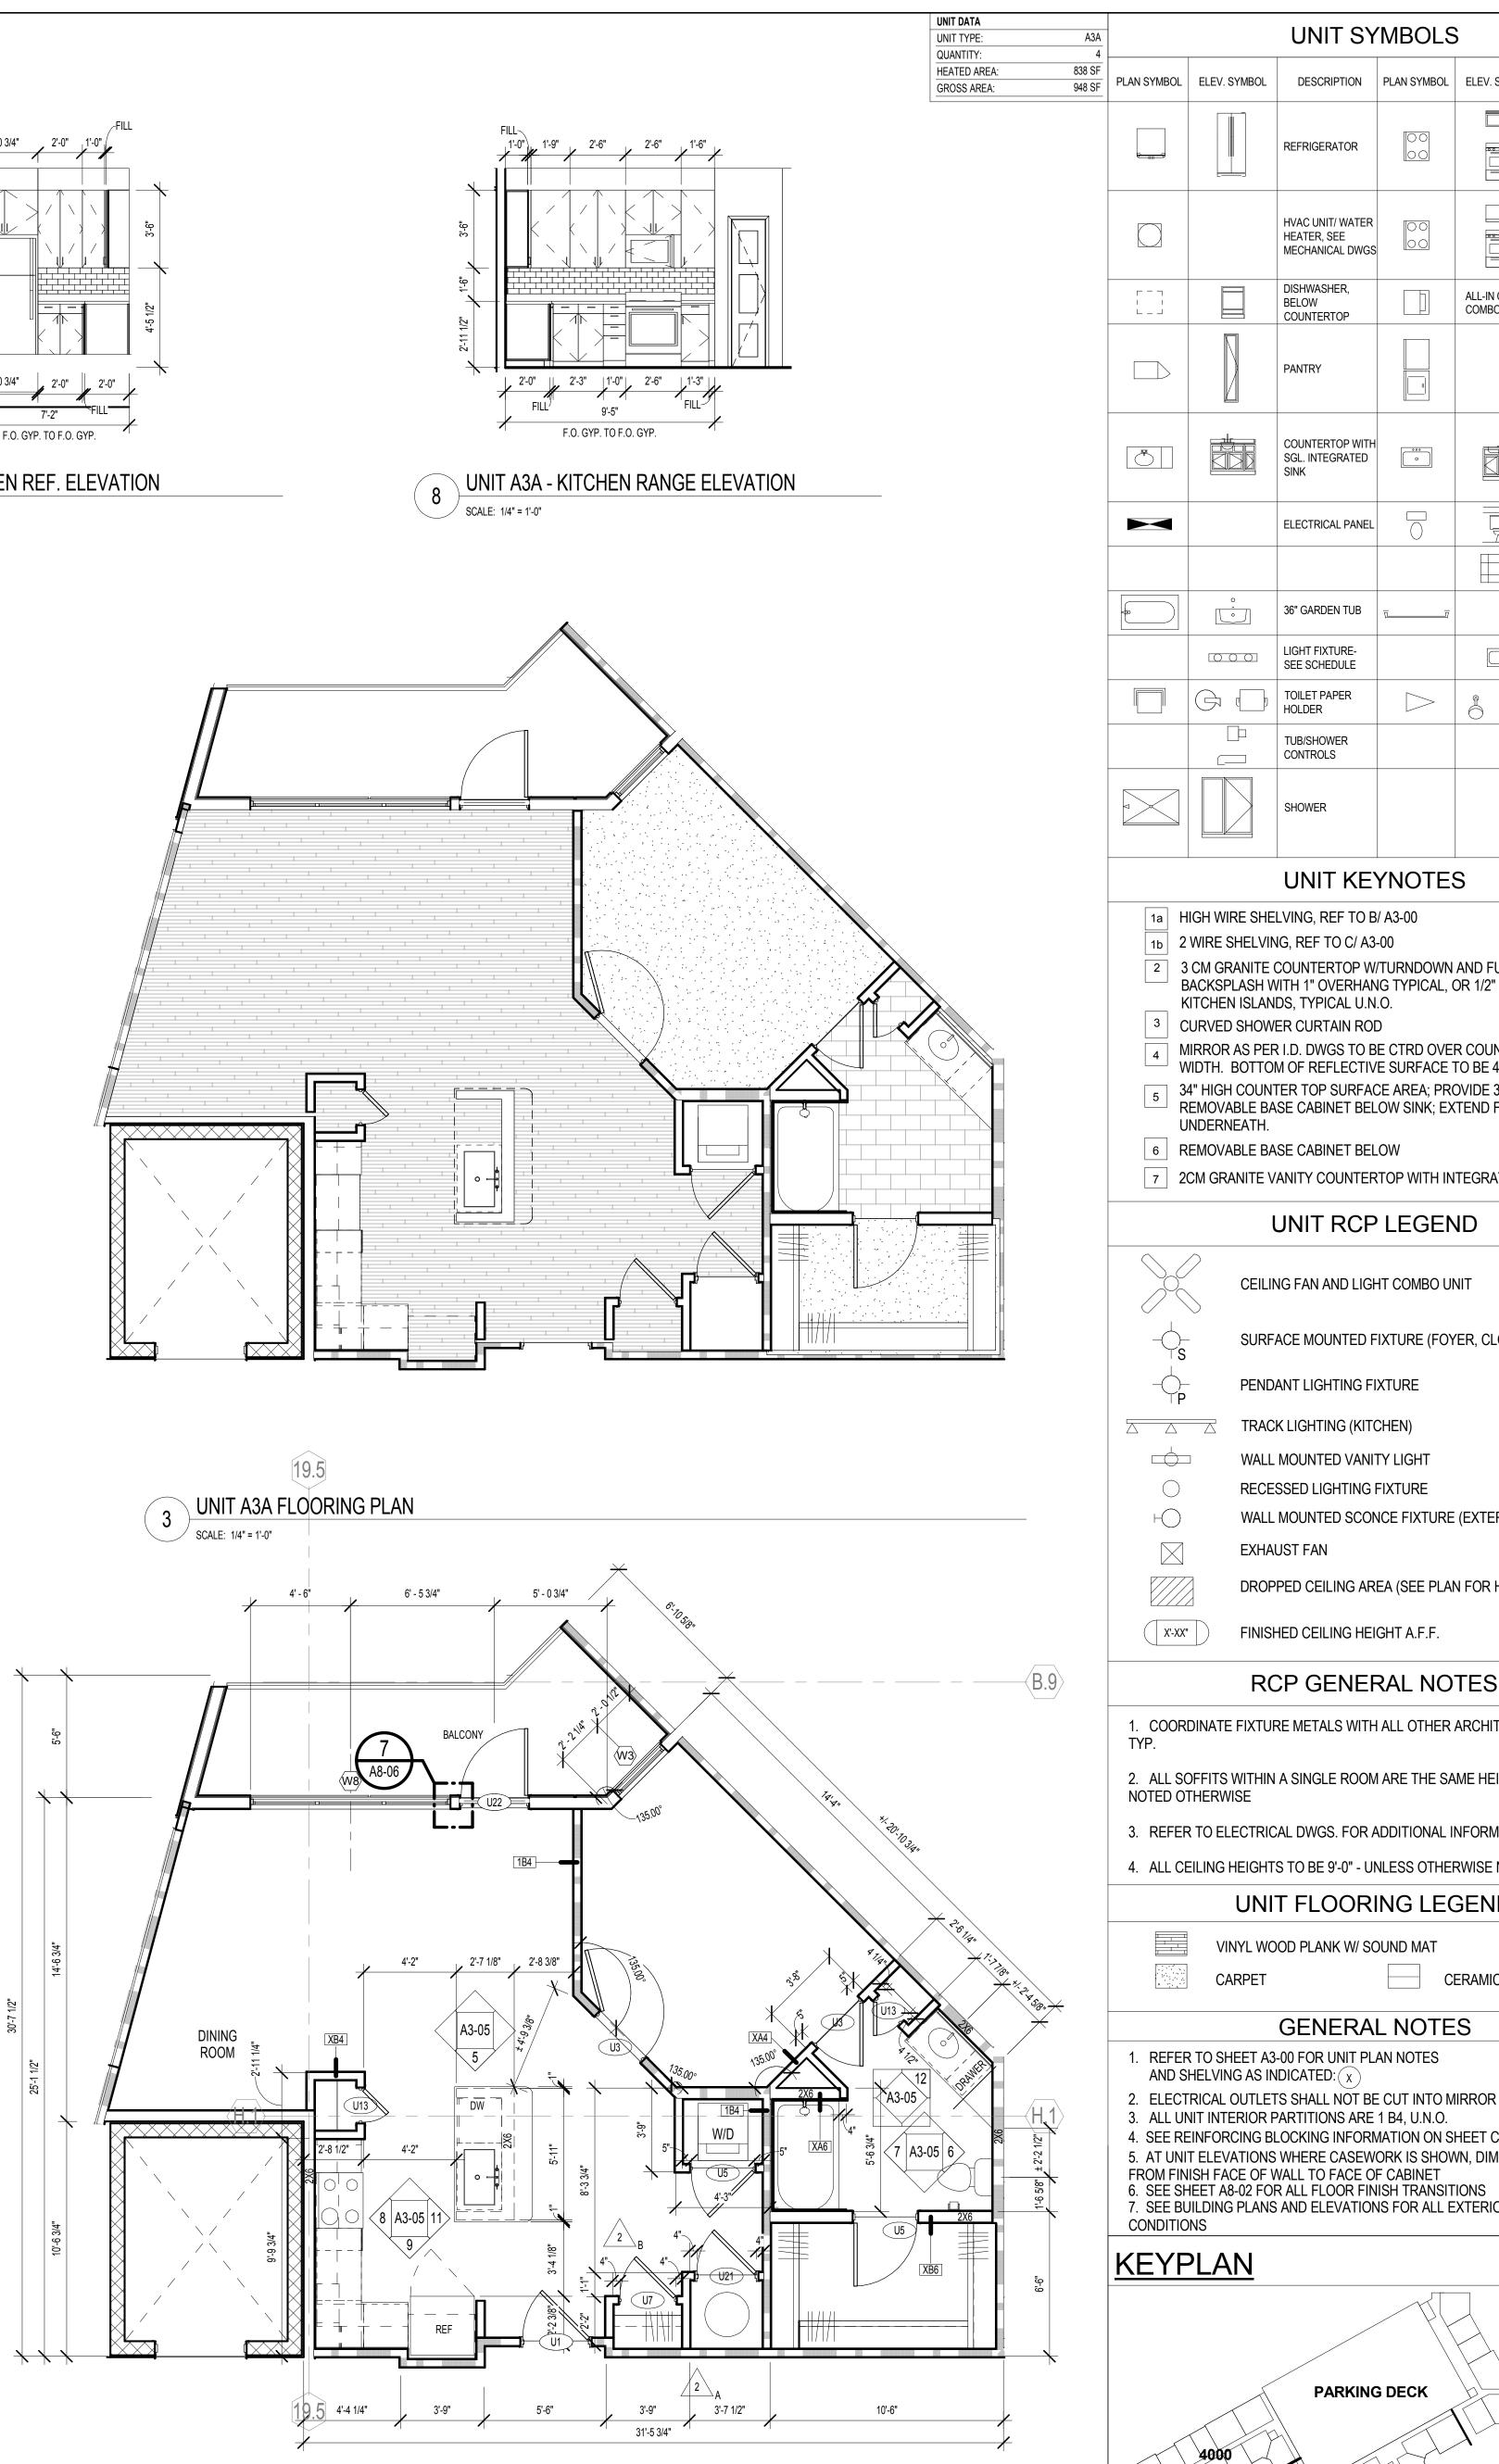

9 UNIT A3A - KITCHEN REF. ELEVATION SCALE: 1/4" = 1'-0"

1. COORDINATE FIXTURE METALS WITH ALL OTHER ARCHITECTURAL METALS, 2. ALL SOFFITS WITHIN A SINGLE ROOM ARE THE SAME HEIGHT, TYP., UNLESS 3. REFER TO ELECTRICAL DWGS. FOR ADDITIONAL INFORMATION 4. ALL CEILING HEIGHTS TO BE 9'-0" - UNLESS OTHERWISE NOTED UNIT FLOORING LEGEND CERAMIC TILE W/ SOUND MAT 2. ELECTRICAL OUTLETS SHALL NOT BE CUT INTO MIRROR SEE REINFORCING BLOCKING INFORMATION ON SHEET CD-21 5. AT UNIT ELEVATIONS WHERE CASEWORK IS SHOWN, DIMENSIONS ARE FROM FINISH FACE OF WALL TO FACE OF CABINET 6. SEE SHEET A8-02 FOR ALL FLOOR FINISH TRANSITIONS 7. SEE BUILDING PLANS AND ELEVATIONS FOR ALL EXTERIOR FINISH/SKIN 1000A

RANGE W/

SEPARATE

STAINLESS

TILED TUB SURROUND

AT TUB

SOAP DISH

STEEL

HOOD