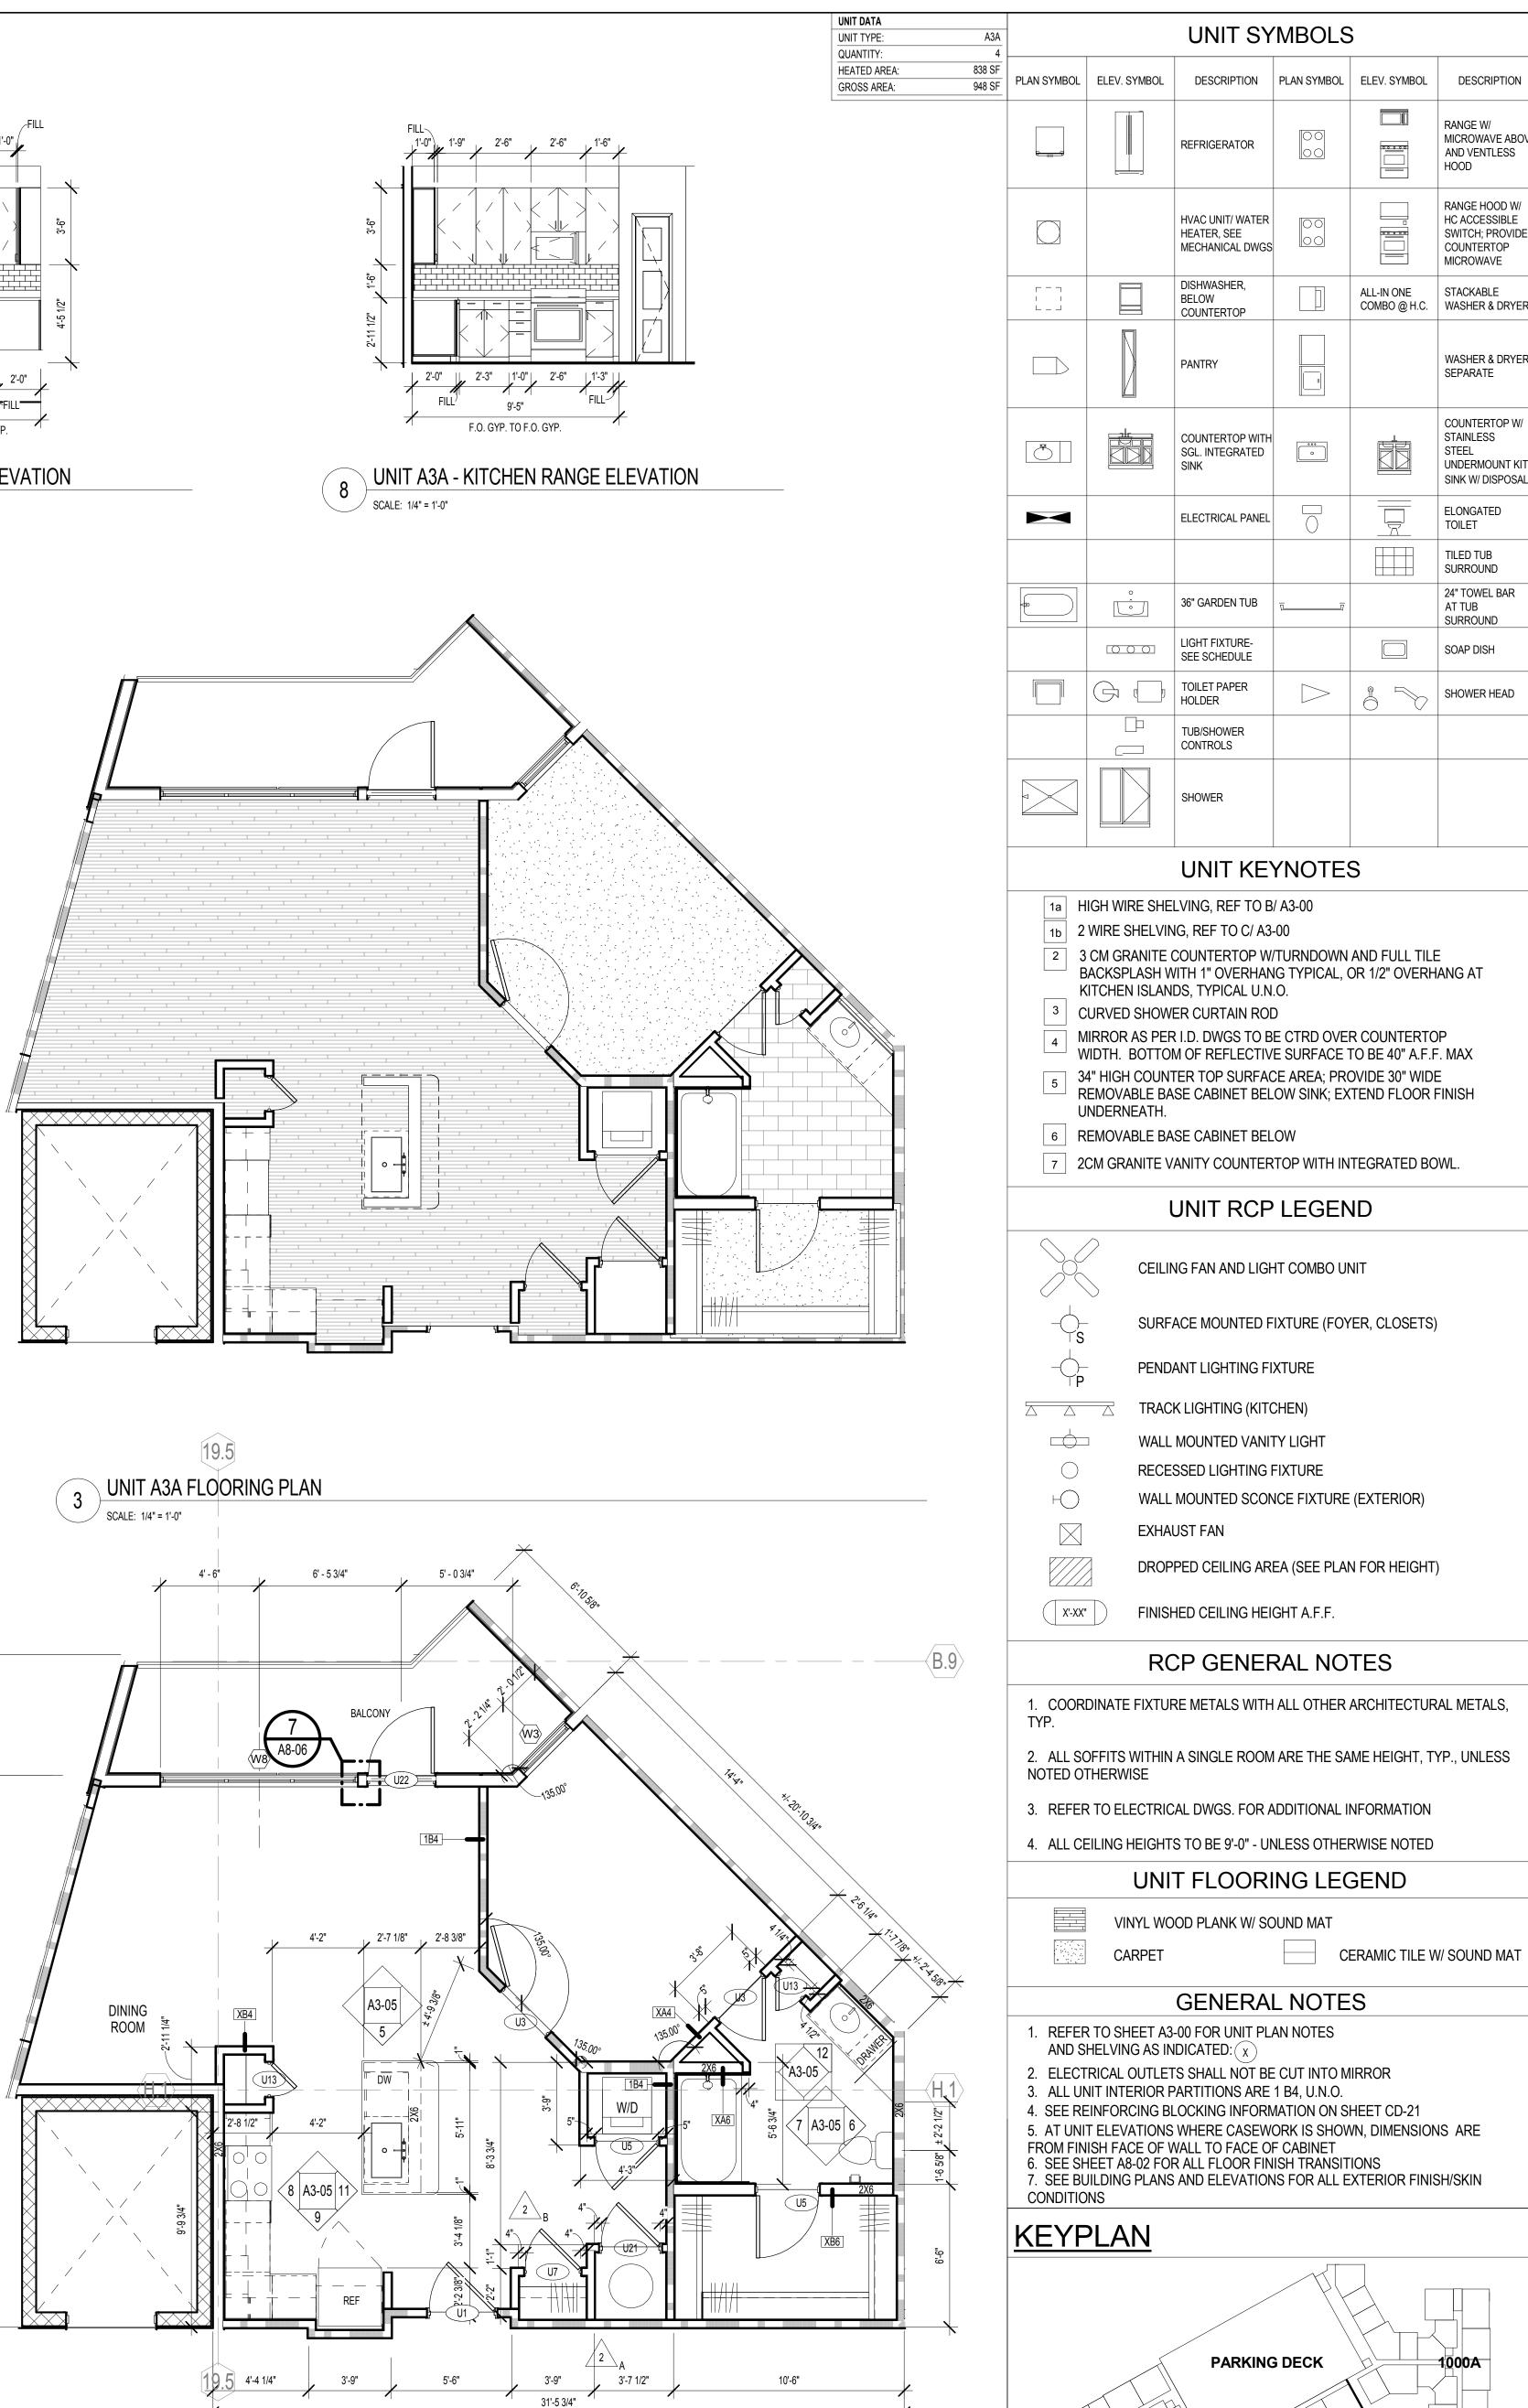

9 UNIT A3A - KITCHEN REF. ELEVATION SCALE: 1/4" = 1'-0"

1. COORDINATE FIXTURE METALS WITH ALL OTHER ARCHITECTURAL METALS, 2. ALL SOFFITS WITHIN A SINGLE ROOM ARE THE SAME HEIGHT, TYP., UNLESS 3. REFER TO ELECTRICAL DWGS. FOR ADDITIONAL INFORMATION 4. ALL CEILING HEIGHTS TO BE 9'-0" - UNLESS OTHERWISE NOTED UNIT FLOORING LEGEND CERAMIC TILE W/ SOUND MAT 2. ELECTRICAL OUTLETS SHALL NOT BE CUT INTO MIRROR SEE REINFORCING BLOCKING INFORMATION ON SHEET CD-21 5. AT UNIT ELEVATIONS WHERE CASEWORK IS SHOWN, DIMENSIONS ARE FROM FINISH FACE OF WALL TO FACE OF CABINET 6. SEE SHEET A8-02 FOR ALL FLOOR FINISH TRANSITIONS 7. SEE BUILDING PLANS AND ELEVATIONS FOR ALL EXTERIOR FINISH/SKIN 1000A

RANGE W/

SEPARATE

STAINLESS

TILED TUB SURROUND

AT TUB

SOAP DISH

STEEL

HOOD