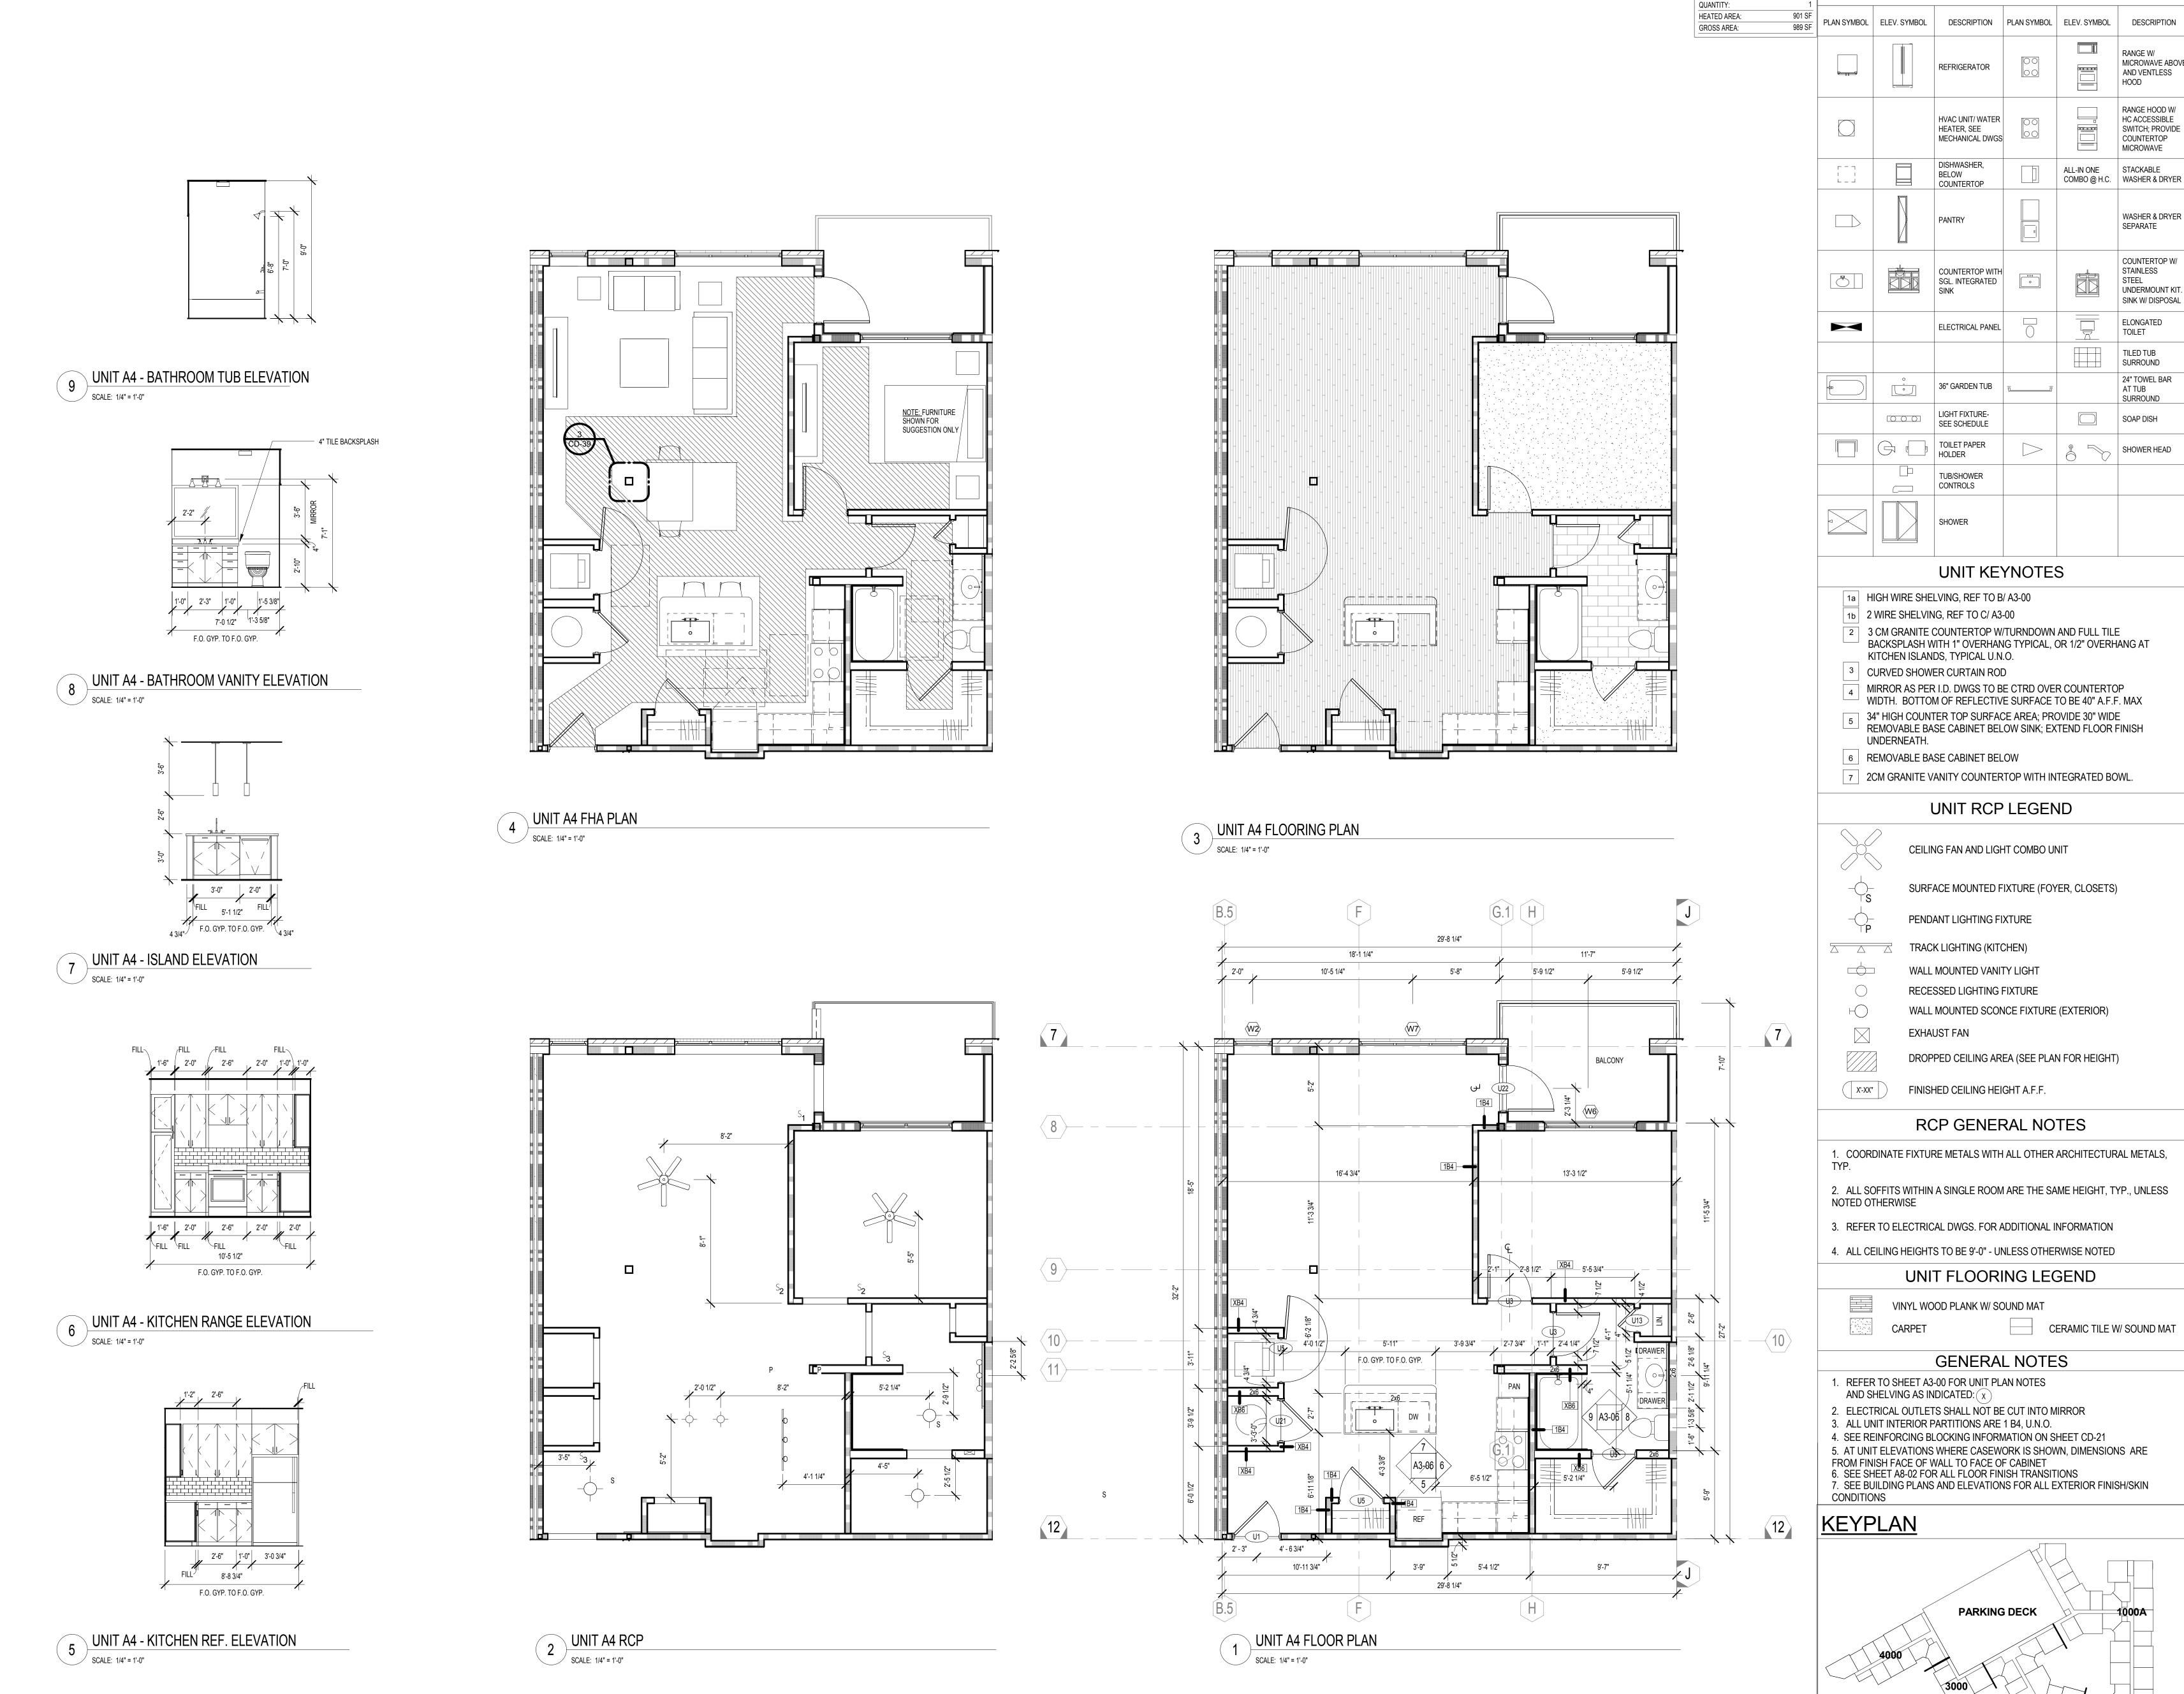

**UNIT SYMBOLS** 

PARTNERSHIP, LLC A MULTI-DISCIPLINARY DESIGN FIRM

> SOUTH TERRACES 115 PERIMETER CENTER PLACE, SUITE 950 ATLANTA, GEORGIA 30346 TELEPHONE: 770 396 7248 FAX: 770 396 2945

WWW.THEPRESTONPARTNERSHIP.COM

ISSUES & 4 - REVISIONS \_\_\_ CONCEPTUAL DESIGN SCHEMATIC DESIGN GMP/DESIGN DEVELOPMENT 10/15/2015 04/03/2017 PERMIT SET 05/22/2017 3 BUILDING PERMIT 07/25/2017

05/22/2017 1493101 EKS/NB

UNIT A4 PLANS AND ELEVATIONS