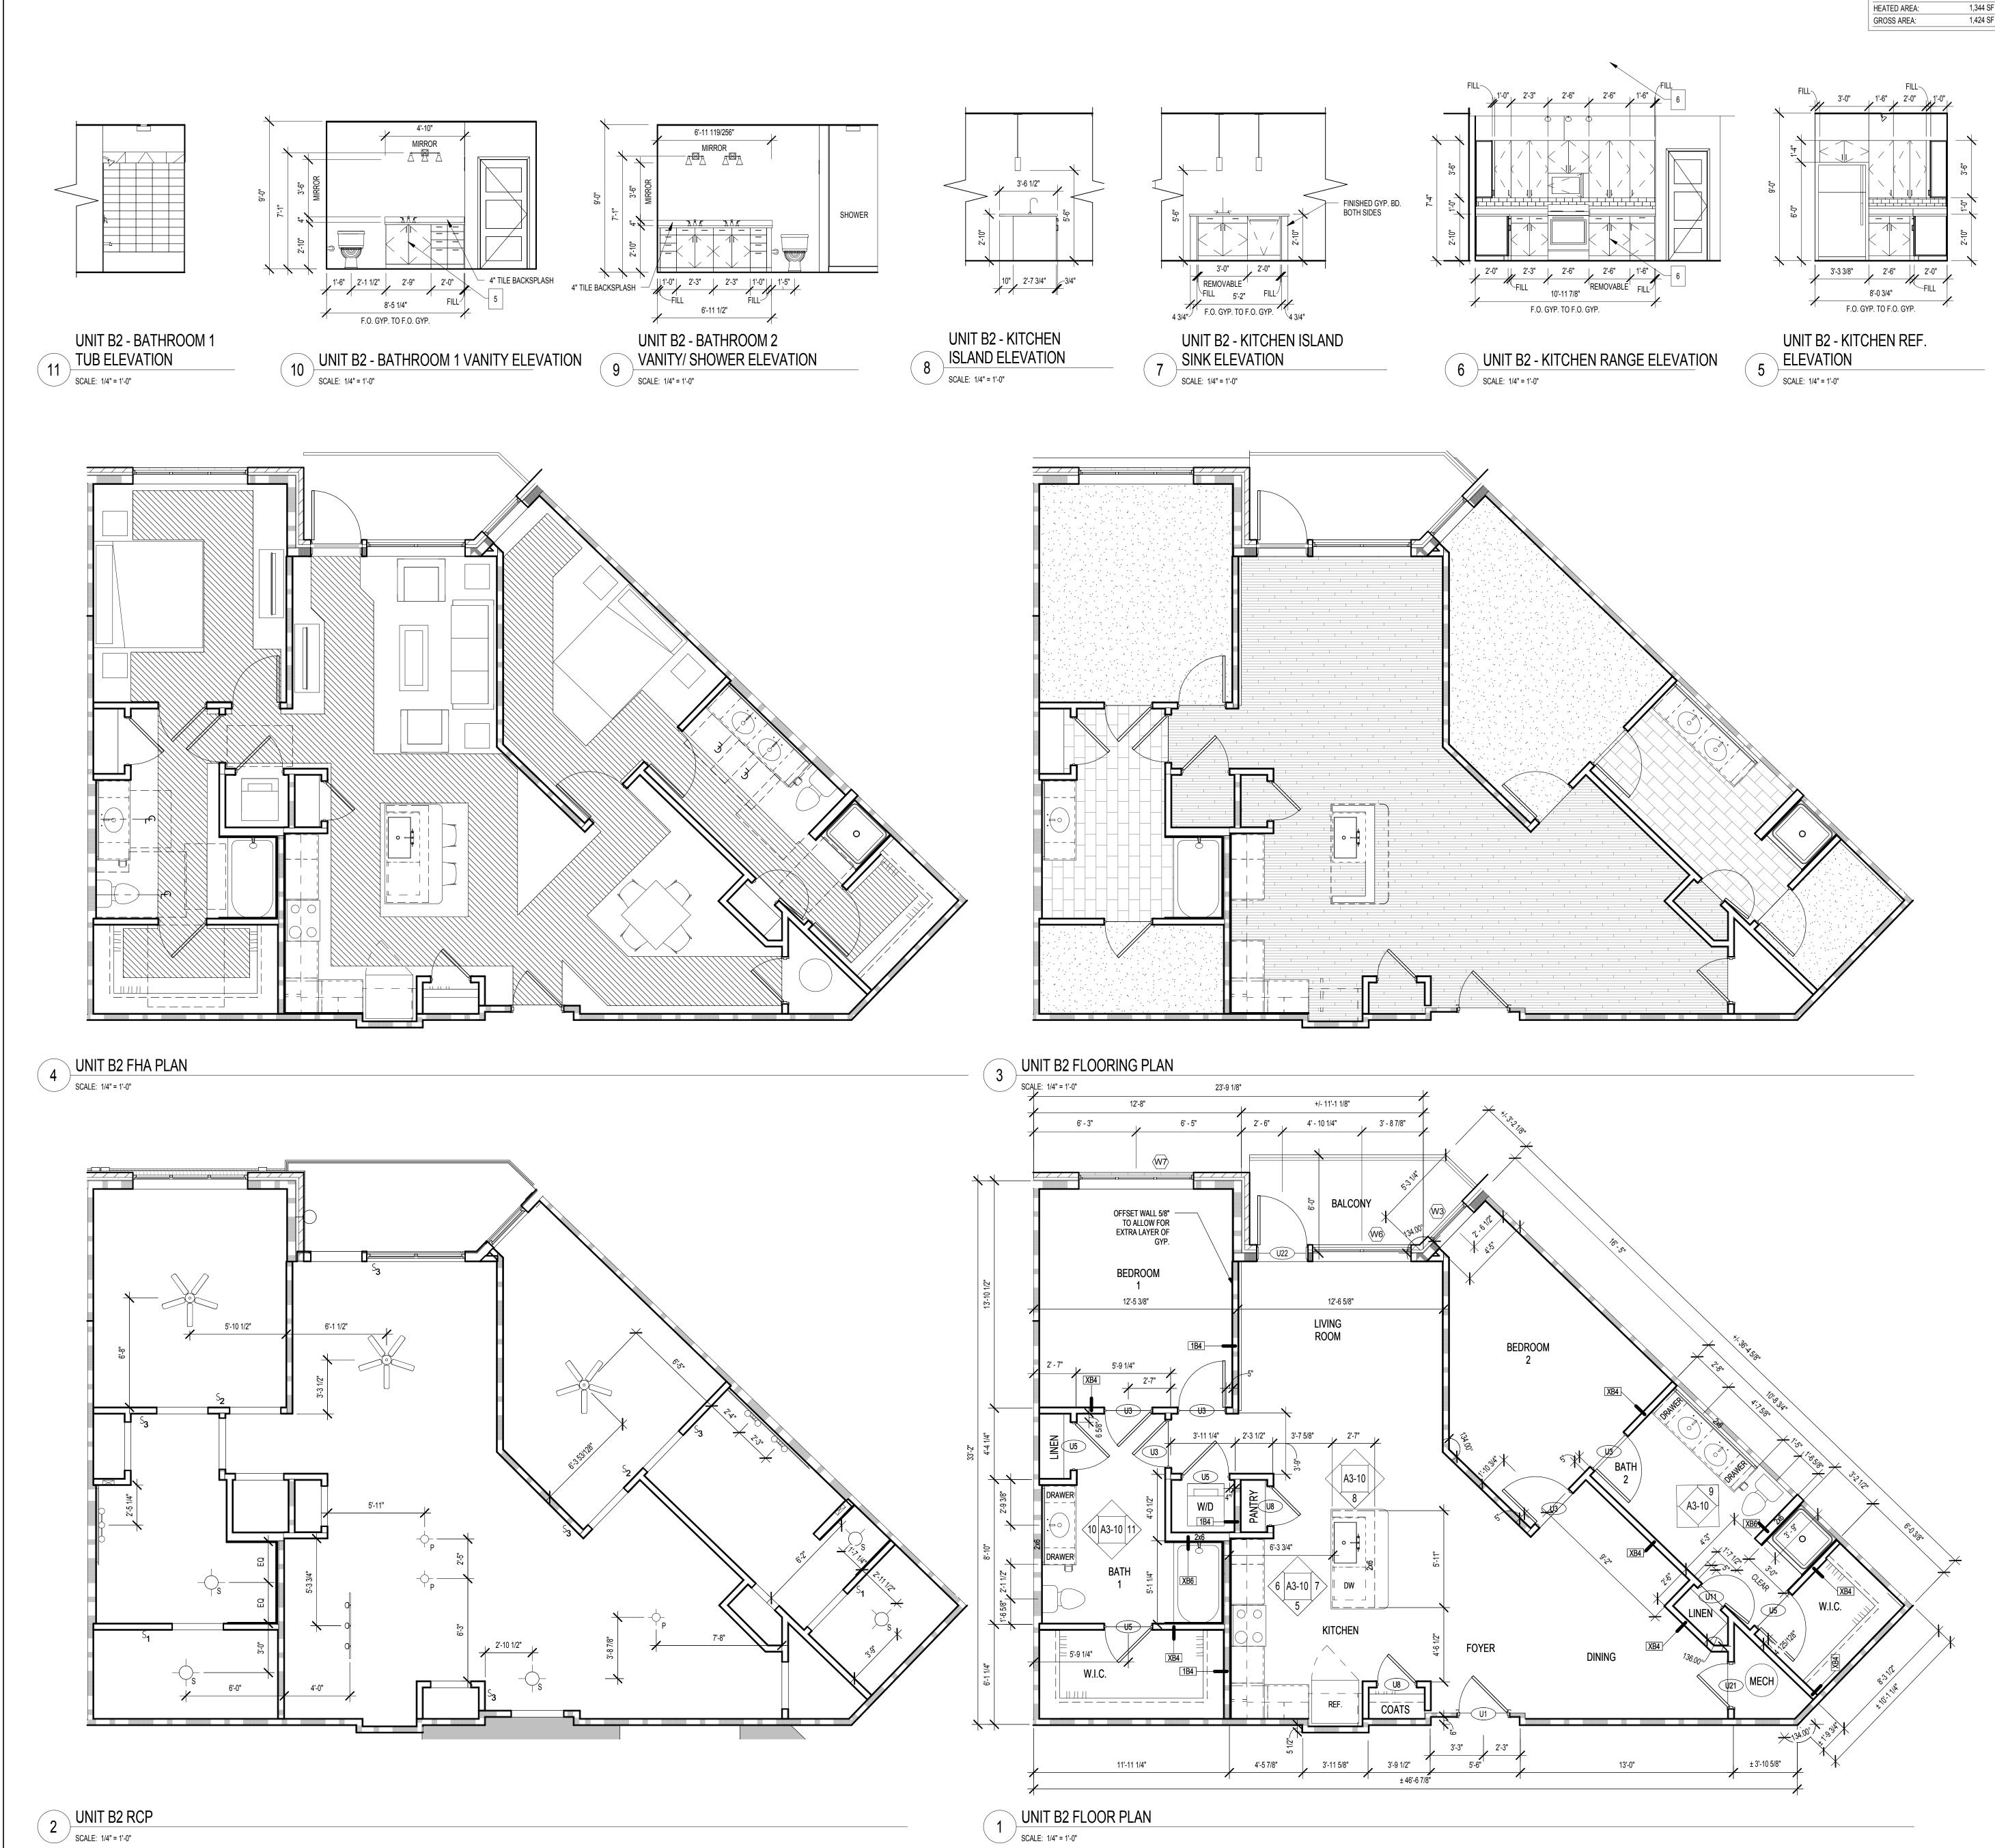

UNIT DATA UNIT TYPE: QUANTITY:

1,344 SF

| UNIT SYMBOLS                                                                                                                                                                                                                                                                                                                                                                                                                                                                                                                                                                                                                                                                                                                                                                                                       |                                                                                                                                      |                                                    |                                                                                                    |                                               |                                                              |
|--------------------------------------------------------------------------------------------------------------------------------------------------------------------------------------------------------------------------------------------------------------------------------------------------------------------------------------------------------------------------------------------------------------------------------------------------------------------------------------------------------------------------------------------------------------------------------------------------------------------------------------------------------------------------------------------------------------------------------------------------------------------------------------------------------------------|--------------------------------------------------------------------------------------------------------------------------------------|----------------------------------------------------|----------------------------------------------------------------------------------------------------|-----------------------------------------------|--------------------------------------------------------------|
| PLAN SYMBOL                                                                                                                                                                                                                                                                                                                                                                                                                                                                                                                                                                                                                                                                                                                                                                                                        | ELEV. SYMBOL                                                                                                                         | DESCRIPTION                                        | PLAN SYMBOL                                                                                        | ELEV. SYMBOL                                  | DESCRIF                                                      |
|                                                                                                                                                                                                                                                                                                                                                                                                                                                                                                                                                                                                                                                                                                                                                                                                                    |                                                                                                                                      | REFRIGERATOR                                       | 00                                                                                                 |                                               | RANGE W/<br>MICROWAV<br>AND VENTL<br>HOOD                    |
| $\bigcirc$                                                                                                                                                                                                                                                                                                                                                                                                                                                                                                                                                                                                                                                                                                                                                                                                         |                                                                                                                                      | HVAC UNIT/ WATER<br>HEATER, SEE<br>MECHANICAL DWGS | 00                                                                                                 |                                               | RANGE HOO<br>HC ACCESS<br>SWITCH; PF<br>COUNTERT<br>MICROWAV |
|                                                                                                                                                                                                                                                                                                                                                                                                                                                                                                                                                                                                                                                                                                                                                                                                                    |                                                                                                                                      | DISHWASHER,<br>BELOW<br>COUNTERTOP                 |                                                                                                    | ALL-IN ONE<br>COMBO @ H.C.                    | STACKABLE<br>WASHER &                                        |
|                                                                                                                                                                                                                                                                                                                                                                                                                                                                                                                                                                                                                                                                                                                                                                                                                    |                                                                                                                                      | PANTRY                                             |                                                                                                    |                                               | WASHER &<br>SEPARATE                                         |
| Ē                                                                                                                                                                                                                                                                                                                                                                                                                                                                                                                                                                                                                                                                                                                                                                                                                  |                                                                                                                                      | COUNTERTOP WITH<br>SGL. INTEGRATED<br>SINK         | ••••<br>•                                                                                          |                                               | COUNTERT<br>STAINLESS<br>STEEL<br>UNDERMOU<br>SINK W/ DIS    |
|                                                                                                                                                                                                                                                                                                                                                                                                                                                                                                                                                                                                                                                                                                                                                                                                                    |                                                                                                                                      | ELECTRICAL PANEL                                   | 0                                                                                                  |                                               | ELONGATEI<br>TOILET<br>TILED TUB<br>SURROUND                 |
|                                                                                                                                                                                                                                                                                                                                                                                                                                                                                                                                                                                                                                                                                                                                                                                                                    |                                                                                                                                      | 36" GARDEN TUB                                     | Ţ <u>         Ţ</u>                                                                                |                                               | 24" TOWEL<br>AT TUB<br>SURROUND                              |
|                                                                                                                                                                                                                                                                                                                                                                                                                                                                                                                                                                                                                                                                                                                                                                                                                    |                                                                                                                                      | LIGHT FIXTURE-<br>SEE SCHEDULE                     |                                                                                                    |                                               | SOAP DISH                                                    |
|                                                                                                                                                                                                                                                                                                                                                                                                                                                                                                                                                                                                                                                                                                                                                                                                                    |                                                                                                                                      | TOILET PAPER<br>HOLDER<br>TUB/SHOWER<br>CONTROLS   |                                                                                                    | 8 5                                           | SHOWER HI                                                    |
|                                                                                                                                                                                                                                                                                                                                                                                                                                                                                                                                                                                                                                                                                                                                                                                                                    |                                                                                                                                      | SHOWER                                             |                                                                                                    |                                               |                                                              |
| <ul> <li>CURVED SHOWER CURTAIN ROD</li> <li>MIRROR AS PER I.D. DWGS TO BE CTRD OVER COUNTERTOP<br/>WIDTH. BOTTOM OF REFLECTIVE SURFACE TO BE 40" A.F.F. MAX</li> <li>34" HIGH COUNTER TOP SURFACE AREA; PROVIDE 30" WIDE<br/>REMOVABLE BASE CABINET BELOW SINK; EXTEND FLOOR FINISH<br/>UNDERNEATH.</li> <li>REMOVABLE BASE CABINET BELOW</li> <li>2CM GRANITE VANITY COUNTERTOP WITH INTEGRATED BOWL.</li> </ul> UNIT RCP LEGEND CEILING FAN AND LIGHT COMBO UNIT <ul> <li>SURFACE MOUNTED FIXTURE (FOYER, CLOSETS)</li> <li>SURFACE MOUNTED FIXTURE (FOYER, CLOSETS)</li> <li>PENDANT LIGHTING FIXTURE</li> <li>WALL MOUNTED VANITY LIGHT</li> <li>RECESSED LIGHTING FIXTURE</li> <li>WALL MOUNTED SCONCE FIXTURE (EXTERIOR)</li> <li>EXHAUST FAN</li> <li>DROPPED CEILING AREA (SEE PLAN FOR HEIGHT)</li> </ul> |                                                                                                                                      |                                                    |                                                                                                    |                                               |                                                              |
| <b>RCP GENERAL NOTES</b><br>1. COORDINATE FIXTURE METALS WITH ALL OTHER ARCHITECTURAL METAL                                                                                                                                                                                                                                                                                                                                                                                                                                                                                                                                                                                                                                                                                                                        |                                                                                                                                      |                                                    |                                                                                                    |                                               |                                                              |
| <ol> <li>COORDINATE TIXTORE METALS WITH ALL OTHER ARCHITECTORAL METAL<br/>TYP.</li> <li>ALL SOFFITS WITHIN A SINGLE ROOM ARE THE SAME HEIGHT, TYP., UNLES<br/>NOTED OTHERWISE</li> </ol>                                                                                                                                                                                                                                                                                                                                                                                                                                                                                                                                                                                                                           |                                                                                                                                      |                                                    |                                                                                                    |                                               |                                                              |
| 3. REFER                                                                                                                                                                                                                                                                                                                                                                                                                                                                                                                                                                                                                                                                                                                                                                                                           | R TO ELECTRIC                                                                                                                        | AL DWGS. FOR A<br>S TO BE 9'-0'' - UN<br>T FLOORI  | NLESS OTHER                                                                                        | RWISE NOTED                                   |                                                              |
|                                                                                                                                                                                                                                                                                                                                                                                                                                                                                                                                                                                                                                                                                                                                                                                                                    | VINYL WO<br>CARPET                                                                                                                   | od plank W/ Sc                                     |                                                                                                    | ERAMIC TILE W                                 | // SOUND                                                     |
| AND SI<br>2. ELECT<br>3. ALL UN<br>4. SEE RE<br>5. AT UNI<br>FROM FIN<br>6. SEE SH                                                                                                                                                                                                                                                                                                                                                                                                                                                                                                                                                                                                                                                                                                                                 | HELVING AS IN<br>RICAL OUTLET<br>NIT INTERIOR P<br>EINFORCING BL<br>T ELEVATIONS<br>ISH FACE OF V<br>IEET A8-02 FOF<br>JILDING PLANS | GENERA                                             | AN NOTES<br>E CUT INTO M<br>1 B4, U.N.O.<br>MATION ON S<br>ORK IS SHOV<br>F CABINET<br>ISH TRANSIT | IIRROR<br>HEET CD-21<br>VN, DIMENSION<br>IONS |                                                              |
| <u>KEYF</u>                                                                                                                                                                                                                                                                                                                                                                                                                                                                                                                                                                                                                                                                                                                                                                                                        | <u>PLAN</u>                                                                                                                          |                                                    |                                                                                                    |                                               |                                                              |
|                                                                                                                                                                                                                                                                                                                                                                                                                                                                                                                                                                                                                                                                                                                                                                                                                    | 4900                                                                                                                                 | PARKING<br>3000                                    | S DECK                                                                                             |                                               |                                                              |