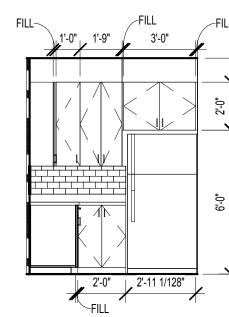

017 8:02:14 PM C:\Data File\Revit 2016\1493101 Circle 75 II\_R16-C\_patImkt.rvt

8 UNIT C3 - BATHROOM 1 TUB ELEVATION SCALE: 1/4" = 1'-0"

4 UNIT C3 - KITCHEN RANGE ELEVATION SCALE: 1/4" = 1'-0"

7 UNIT C3 - BATHROOM 1 VANITY EL SCALE: 1/4" = 1'-0"

3 UNIT C3 - KITCHEN REF. ELEVATIC SCALE: 1/4" = 1'-0"

|            | UNIT SYMBOLS                                                                                                                                      |                                                                                                                                                                                                                                                                                                                                                                                                                                                                                                                                                                                                                                                                                                                             |                                                                                                                                                                                                                                                                                                                                                                                                                                                                                                                                                                               |                                                                                                                                                                                                                                                                                                                                                                                                                                                                                                       |                                                                                                                                                                                                                                                                                                            |                                                    |
|------------|---------------------------------------------------------------------------------------------------------------------------------------------------|-----------------------------------------------------------------------------------------------------------------------------------------------------------------------------------------------------------------------------------------------------------------------------------------------------------------------------------------------------------------------------------------------------------------------------------------------------------------------------------------------------------------------------------------------------------------------------------------------------------------------------------------------------------------------------------------------------------------------------|-------------------------------------------------------------------------------------------------------------------------------------------------------------------------------------------------------------------------------------------------------------------------------------------------------------------------------------------------------------------------------------------------------------------------------------------------------------------------------------------------------------------------------------------------------------------------------|-------------------------------------------------------------------------------------------------------------------------------------------------------------------------------------------------------------------------------------------------------------------------------------------------------------------------------------------------------------------------------------------------------------------------------------------------------------------------------------------------------|------------------------------------------------------------------------------------------------------------------------------------------------------------------------------------------------------------------------------------------------------------------------------------------------------------|----------------------------------------------------|
|            | PLAN SYMBOL                                                                                                                                       | ELEV. SYMBOL                                                                                                                                                                                                                                                                                                                                                                                                                                                                                                                                                                                                                                                                                                                | DESCRIPTION                                                                                                                                                                                                                                                                                                                                                                                                                                                                                                                                                                   | PLAN SYMBOL                                                                                                                                                                                                                                                                                                                                                                                                                                                                                           | ELEV. SYMBOL                                                                                                                                                                                                                                                                                               | DESC                                               |
|            |                                                                                                                                                   |                                                                                                                                                                                                                                                                                                                                                                                                                                                                                                                                                                                                                                                                                                                             | REFRIGERATOR                                                                                                                                                                                                                                                                                                                                                                                                                                                                                                                                                                  | 00                                                                                                                                                                                                                                                                                                                                                                                                                                                                                                    |                                                                                                                                                                                                                                                                                                            | RANGE V<br>MICROW<br>AND VEN<br>HOOD               |
|            |                                                                                                                                                   |                                                                                                                                                                                                                                                                                                                                                                                                                                                                                                                                                                                                                                                                                                                             | HVAC UNIT/ WATER<br>HEATER, SEE<br>MECHANICAL DWGS                                                                                                                                                                                                                                                                                                                                                                                                                                                                                                                            |                                                                                                                                                                                                                                                                                                                                                                                                                                                                                                       |                                                                                                                                                                                                                                                                                                            | RANGE H<br>HC ACCE<br>SWITCH;<br>COUNTE<br>MICROW  |
|            |                                                                                                                                                   |                                                                                                                                                                                                                                                                                                                                                                                                                                                                                                                                                                                                                                                                                                                             | DISHWASHER,<br>BELOW<br>COUNTERTOP                                                                                                                                                                                                                                                                                                                                                                                                                                                                                                                                            |                                                                                                                                                                                                                                                                                                                                                                                                                                                                                                       | ALL-IN ONE<br>COMBO @ H.C.                                                                                                                                                                                                                                                                                 | STACKAE<br>WASHER                                  |
| -6"        |                                                                                                                                                   |                                                                                                                                                                                                                                                                                                                                                                                                                                                                                                                                                                                                                                                                                                                             | PANTRY                                                                                                                                                                                                                                                                                                                                                                                                                                                                                                                                                                        |                                                                                                                                                                                                                                                                                                                                                                                                                                                                                                       |                                                                                                                                                                                                                                                                                                            | WASHER<br>SEPARA                                   |
| LEVATION   |                                                                                                                                                   |                                                                                                                                                                                                                                                                                                                                                                                                                                                                                                                                                                                                                                                                                                                             | COUNTERTOP WITH<br>SGL. INTEGRATED<br>SINK                                                                                                                                                                                                                                                                                                                                                                                                                                                                                                                                    | <br>                                                                                                                                                                                                                                                                                                                                                                                                                                                                                                  |                                                                                                                                                                                                                                                                                                            | COUNTE<br>STAINLES<br>STEEL<br>UNDERM<br>SINK W/ I |
| L          |                                                                                                                                                   |                                                                                                                                                                                                                                                                                                                                                                                                                                                                                                                                                                                                                                                                                                                             | ELECTRICAL PANEL                                                                                                                                                                                                                                                                                                                                                                                                                                                                                                                                                              |                                                                                                                                                                                                                                                                                                                                                                                                                                                                                                       |                                                                                                                                                                                                                                                                                                            | ELONGA<br>TOILET<br>TILED TU<br>SURROU             |
|            |                                                                                                                                                   | °<br>°                                                                                                                                                                                                                                                                                                                                                                                                                                                                                                                                                                                                                                                                                                                      | 36" GARDEN TUB                                                                                                                                                                                                                                                                                                                                                                                                                                                                                                                                                                | <u> </u>                                                                                                                                                                                                                                                                                                                                                                                                                                                                                              |                                                                                                                                                                                                                                                                                                            | 24" TOWE<br>AT TUB<br>SURROU                       |
| 8:-11 7/8" |                                                                                                                                                   |                                                                                                                                                                                                                                                                                                                                                                                                                                                                                                                                                                                                                                                                                                                             | TOILET PAPER<br>HOLDER<br>TUB/SHOWER                                                                                                                                                                                                                                                                                                                                                                                                                                                                                                                                          |                                                                                                                                                                                                                                                                                                                                                                                                                                                                                                       |                                                                                                                                                                                                                                                                                                            | SOAP DIS                                           |
|            |                                                                                                                                                   |                                                                                                                                                                                                                                                                                                                                                                                                                                                                                                                                                                                                                                                                                                                             | SHOWER                                                                                                                                                                                                                                                                                                                                                                                                                                                                                                                                                                        |                                                                                                                                                                                                                                                                                                                                                                                                                                                                                                       |                                                                                                                                                                                                                                                                                                            |                                                    |
|            | 2 3<br>8<br>4 4<br>9<br>5 7<br>9<br>6 7<br>9<br>6 8<br>7 20<br>6 8<br>7 20<br>6 8<br>7 20<br>7 20<br>7 20<br>7 20<br>7 20<br>7 20<br>7 20<br>7 20 | CM GRANITE (<br>ACKSPLASH W<br>ITCHEN ISLAN<br>URVED SHOW<br>IRROR AS PEF<br>(DTH. BOTTO)<br>IRROR AS PEF<br>(DTH. BOTTO)<br>IMOVABLE BA<br>NDERNEATH.<br>EMOVABLE BA<br>NDERNEATH.<br>EMOVABLE BA<br>CEILIN<br>ING GRANITE V<br>I<br>CEILIN<br>SURF.<br>SURF.<br>PEND.<br>SURF.<br>PEND.<br>SURF.<br>PEND.<br>INATE FIXTUF<br>INATE FIXTUF | IG, REF TO C/ A3<br>COUNTERTOP W.<br>(1TH 1" OVERHAN<br>DS, TYPICAL U.N<br>ER CURTAIN ROL<br>ADD REFLECTIV<br>TER TOP SURFACE<br>SE CABINET BEL<br>ANITY COUNTER<br>ANITY COUNTER<br>ANITY COUNTER<br>ANITY COUNTER<br>ANT LIGHTING (KITC<br>MOUNTED VANIT<br>SSED LIGHTING I<br>MOUNTED VANIT<br>SSED LIGHTING I<br>MOUNTED SCON<br>JST FAN<br>PED CEILING AR<br>HED CEILING AR<br>HED CEILING HEI<br>CP GENEF<br>RE METALS WITH<br>A SINGLE ROOM<br>AL DWGS. FOR A<br>S TO BE 9'-0" - UN<br>T FLOORI<br>CO PLANK W/ SC<br>COKING INFORM<br>WALL TO FACE ON<br>AND ELEVATION | /TURNDOWN   /G TYPICAL, 0   /O   /E CTRD OVEL   /E SURFACE   CE AREA; PRO   /OW   COW SINK; EX   .OW   COP WITH IN   / LEGEN   HT COMBO UN   IXTURE (FOY   XTURE   CHEN)   TY LIGHT   FIXTURE   CHEN)   TY LIGHT   FIXTURE   ACE FIXTURE   ACE FIXTURE   ADDITIONAL IN   NARE THE SA   ADDITIONAL IN   NUESS OTHER   I ARE THE SA   ADDITIONAL IN   NUESS OTHER   I ARE THE SA   ADDITIONAL IN   NUESS OTHER   ING LEC   DUND MAT   CI   AN NOTES   E CUT INTO M   AN NOTES   E CUT INTO M   AN NOTES | DR 1/2" OVERH<br>R COUNTERTO<br>TO BE 40" A.F.F<br>DVIDE 30" WIDE<br>TEGRATED BO<br>JD<br>VIT<br>(EXTERIOR)<br>(EXTERIOR)<br>(EXTERIOR)<br>N FOR HEIGHT,<br>TES<br>ARCHITECTUR<br>ME HEIGHT, TY<br>NFORMATION<br>RWISE NOTED<br>DEND<br>ERAMIC TILE W<br>S<br>IRROR<br>HEET CD-21<br>VN, DIMENSION<br>IONS | ANG AT                                             |