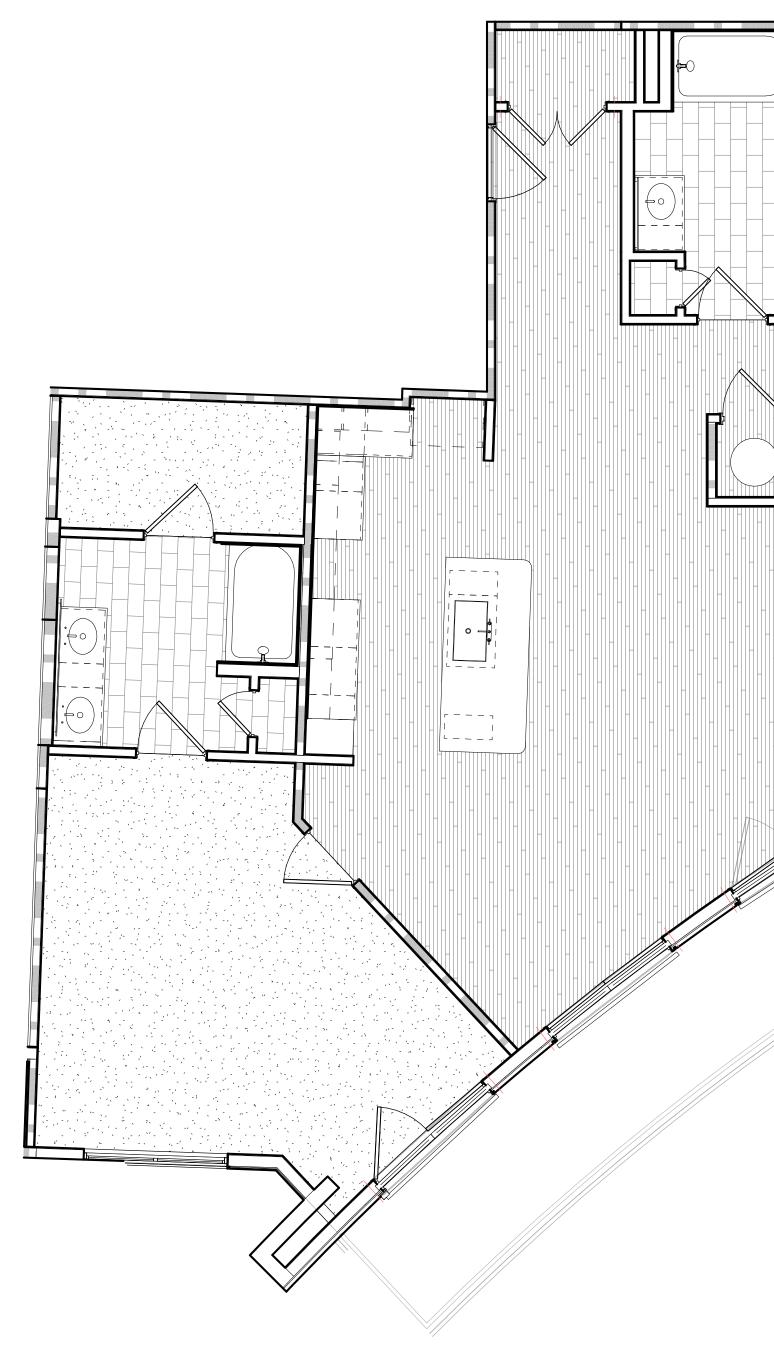

3 UNIT C3 - KITCHEN REF. ELEVATIC SCALE: 1/4" = 1'-0"

|            | UNIT SYMBOLS                                                                                                                                      |                                                                                                                                                                                                                                                                                                                                                                                                                                                                                                                                                                                                                                                                                                                             |                                                                                                                                                                                                                                                                                                                                                                                                                                                                                                                                                                               |                                                                                                                                                                                                                                                                                                                                                                                                                                                                                                       |                                                                                                                                                                                                                                                                                                            |                                                    |
|------------|---------------------------------------------------------------------------------------------------------------------------------------------------|-----------------------------------------------------------------------------------------------------------------------------------------------------------------------------------------------------------------------------------------------------------------------------------------------------------------------------------------------------------------------------------------------------------------------------------------------------------------------------------------------------------------------------------------------------------------------------------------------------------------------------------------------------------------------------------------------------------------------------|-------------------------------------------------------------------------------------------------------------------------------------------------------------------------------------------------------------------------------------------------------------------------------------------------------------------------------------------------------------------------------------------------------------------------------------------------------------------------------------------------------------------------------------------------------------------------------|-------------------------------------------------------------------------------------------------------------------------------------------------------------------------------------------------------------------------------------------------------------------------------------------------------------------------------------------------------------------------------------------------------------------------------------------------------------------------------------------------------|------------------------------------------------------------------------------------------------------------------------------------------------------------------------------------------------------------------------------------------------------------------------------------------------------------|----------------------------------------------------|
|            | PLAN SYMBOL                                                                                                                                       | ELEV. SYMBOL                                                                                                                                                                                                                                                                                                                                                                                                                                                                                                                                                                                                                                                                                                                | DESCRIPTION                                                                                                                                                                                                                                                                                                                                                                                                                                                                                                                                                                   | PLAN SYMBOL                                                                                                                                                                                                                                                                                                                                                                                                                                                                                           | ELEV. SYMBOL                                                                                                                                                                                                                                                                                               | DESC                                               |
|            |                                                                                                                                                   |                                                                                                                                                                                                                                                                                                                                                                                                                                                                                                                                                                                                                                                                                                                             | REFRIGERATOR                                                                                                                                                                                                                                                                                                                                                                                                                                                                                                                                                                  | 00                                                                                                                                                                                                                                                                                                                                                                                                                                                                                                    |                                                                                                                                                                                                                                                                                                            | RANGE V<br>MICROW<br>AND VEN<br>HOOD               |
|            |                                                                                                                                                   |                                                                                                                                                                                                                                                                                                                                                                                                                                                                                                                                                                                                                                                                                                                             | HVAC UNIT/ WATER<br>HEATER, SEE<br>MECHANICAL DWGS                                                                                                                                                                                                                                                                                                                                                                                                                                                                                                                            |                                                                                                                                                                                                                                                                                                                                                                                                                                                                                                       |                                                                                                                                                                                                                                                                                                            | RANGE H<br>HC ACCE<br>SWITCH;<br>COUNTE<br>MICROW  |
|            |                                                                                                                                                   |                                                                                                                                                                                                                                                                                                                                                                                                                                                                                                                                                                                                                                                                                                                             | DISHWASHER,<br>BELOW<br>COUNTERTOP                                                                                                                                                                                                                                                                                                                                                                                                                                                                                                                                            |                                                                                                                                                                                                                                                                                                                                                                                                                                                                                                       | ALL-IN ONE<br>COMBO @ H.C.                                                                                                                                                                                                                                                                                 | STACKAE<br>WASHER                                  |
| -6"        |                                                                                                                                                   |                                                                                                                                                                                                                                                                                                                                                                                                                                                                                                                                                                                                                                                                                                                             | PANTRY                                                                                                                                                                                                                                                                                                                                                                                                                                                                                                                                                                        |                                                                                                                                                                                                                                                                                                                                                                                                                                                                                                       |                                                                                                                                                                                                                                                                                                            | WASHER<br>SEPARA                                   |
| LEVATION   |                                                                                                                                                   |                                                                                                                                                                                                                                                                                                                                                                                                                                                                                                                                                                                                                                                                                                                             | COUNTERTOP WITH<br>SGL. INTEGRATED<br>SINK                                                                                                                                                                                                                                                                                                                                                                                                                                                                                                                                    | <br>                                                                                                                                                                                                                                                                                                                                                                                                                                                                                                  |                                                                                                                                                                                                                                                                                                            | COUNTE<br>STAINLES<br>STEEL<br>UNDERM<br>SINK W/ I |
| L          |                                                                                                                                                   |                                                                                                                                                                                                                                                                                                                                                                                                                                                                                                                                                                                                                                                                                                                             | ELECTRICAL PANEL                                                                                                                                                                                                                                                                                                                                                                                                                                                                                                                                                              |                                                                                                                                                                                                                                                                                                                                                                                                                                                                                                       |                                                                                                                                                                                                                                                                                                            | ELONGA<br>TOILET<br>TILED TU<br>SURROU             |
|            |                                                                                                                                                   | °<br>°                                                                                                                                                                                                                                                                                                                                                                                                                                                                                                                                                                                                                                                                                                                      | 36" GARDEN TUB                                                                                                                                                                                                                                                                                                                                                                                                                                                                                                                                                                | <u> </u>                                                                                                                                                                                                                                                                                                                                                                                                                                                                                              |                                                                                                                                                                                                                                                                                                            | 24" TOWE<br>AT TUB<br>SURROU                       |
| 8:-11 7/8" |                                                                                                                                                   |                                                                                                                                                                                                                                                                                                                                                                                                                                                                                                                                                                                                                                                                                                                             | TOILET PAPER<br>HOLDER<br>TUB/SHOWER                                                                                                                                                                                                                                                                                                                                                                                                                                                                                                                                          |                                                                                                                                                                                                                                                                                                                                                                                                                                                                                                       |                                                                                                                                                                                                                                                                                                            | SOAP DIS                                           |
|            |                                                                                                                                                   |                                                                                                                                                                                                                                                                                                                                                                                                                                                                                                                                                                                                                                                                                                                             | SHOWER                                                                                                                                                                                                                                                                                                                                                                                                                                                                                                                                                                        |                                                                                                                                                                                                                                                                                                                                                                                                                                                                                                       |                                                                                                                                                                                                                                                                                                            |                                                    |
|            | 2 3<br>8<br>4 4<br>9<br>5 7<br>9<br>6 7<br>9<br>6 8<br>7 20<br>6 8<br>7 20<br>6 8<br>7 20<br>7 20<br>7 20<br>7 20<br>7 20<br>7 20<br>7 20<br>7 20 | CM GRANITE (<br>ACKSPLASH W<br>ITCHEN ISLAN<br>URVED SHOW<br>IRROR AS PEF<br>(DTH. BOTTO)<br>IRROR AS PEF<br>(DTH. BOTTO)<br>IMOVABLE BA<br>NDERNEATH.<br>EMOVABLE BA<br>NDERNEATH.<br>EMOVABLE BA<br>CEILIN<br>ING GRANITE V<br>I<br>CEILIN<br>SURF.<br>SURF.<br>PEND.<br>SURF.<br>PEND.<br>SURF.<br>PEND.<br>INATE FIXTUF<br>INATE FIXTUF | IG, REF TO C/ A3<br>COUNTERTOP W.<br>(1TH 1" OVERHAN<br>DS, TYPICAL U.N<br>ER CURTAIN ROL<br>ADD REFLECTIV<br>TER TOP SURFACE<br>SE CABINET BEL<br>ANITY COUNTER<br>ANITY COUNTER<br>ANITY COUNTER<br>ANITY COUNTER<br>ANT LIGHTING (KITC<br>MOUNTED VANIT<br>SSED LIGHTING I<br>MOUNTED VANIT<br>SSED LIGHTING I<br>MOUNTED SCON<br>JST FAN<br>PED CEILING AR<br>HED CEILING AR<br>HED CEILING HEI<br>CP GENEF<br>RE METALS WITH<br>A SINGLE ROOM<br>AL DWGS. FOR A<br>S TO BE 9'-0" - UN<br>T FLOORI<br>CO PLANK W/ SC<br>COKING INFORM<br>WALL TO FACE ON<br>AND ELEVATION | /TURNDOWN   /G TYPICAL, 0   /O   /E CTRD OVEL   /E SURFACE   CE AREA; PRO   /OW   COW SINK; EX   .OW   COP WITH IN   / LEGEN   HT COMBO UN   IXTURE (FOY   XTURE   CHEN)   TY LIGHT   FIXTURE   CHEN)   TY LIGHT   FIXTURE   ACE FIXTURE   ACE FIXTURE   ADDITIONAL IN   NARE THE SA   ADDITIONAL IN   NUESS OTHER   I ARE THE SA   ADDITIONAL IN   NUESS OTHER   I ARE THE SA   ADDITIONAL IN   NUESS OTHER   ING LEC   DUND MAT   CI   AN NOTES   E CUT INTO M   AN NOTES   E CUT INTO M   AN NOTES | DR 1/2" OVERH<br>R COUNTERTO<br>TO BE 40" A.F.F<br>DVIDE 30" WIDE<br>TEGRATED BO<br>JD<br>VIT<br>(EXTERIOR)<br>(EXTERIOR)<br>(EXTERIOR)<br>N FOR HEIGHT,<br>TES<br>ARCHITECTUR<br>ME HEIGHT, TY<br>NFORMATION<br>RWISE NOTED<br>DEND<br>ERAMIC TILE W<br>S<br>IRROR<br>HEET CD-21<br>VN, DIMENSION<br>IONS | ANG AT                                             |