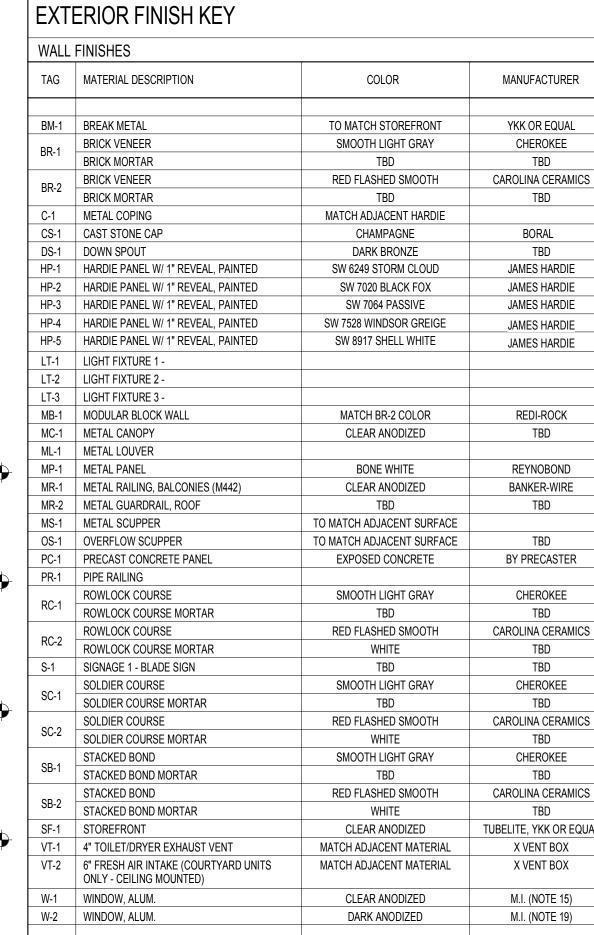

**KEYPLAN** 

**PARKING DECK** 

1. FINISH FLOOR ELEVATION AT BUILDING 1000 A/B = 941"0" 2. FINISH FLOOR ELEVATION AT BUILDING 2000 = 951'-9 1/8" 3. FINISH FLOOR ELEVATION AT BUILDING 3000 = 962'-6 1/4" 4. FINISH FLOOR ELEVATION AT BUILDING 4000 = 973'-3 3/8" 5. FINISH GRADE AT BUILDING ENTRANCES SHALL BE NO GREATER THAN 1/2" BELOW FINISH

6. PROVIDE MIN 1/2" EJ BETWEEN THIN BRICK AND MODULAR BRICK 7. WHERE SLAB EDGE @ STOREFRONT IS EXPOSED, PROVIDE BREAK METAL TO MATCH 8. GC TO PAINT ALL SPRINKLER STANDPIPES IN STAIRS BLACK 9. GC TO PAINT ALL BOLLARDS IN PARKING/LOADING AREA. COLOR TBD 10. BRICK CONTROL JOINTS AS SHOWN. WHERE NOT SHOWN, C.J. SHALL NOT EXCEED 24'

MAX.

11. NO VENTS WITHIN 4'-0" OF ALL BUIDING FIRE WALLS.

12. NO WINDOWS WITHIN 2'-0" (4'-0") OF ALL BUILDING FIRE WALLS. - SEE A5-06

13. SEE S7-01 FOR WINDOW WIND LOADS

14. IN WHITE (OR LIGHT COLOR) HARDIE PANELS, WINDOWS TO BE DARK BRONZE

15. IN DARK COLORED HARDIE PANELS, WINDOWS TO BE CLEAR ANODIZED
16. PROVIDE METAL REVEAL AROUND WINDOWS - DO NOT INSTALL BRICK MOLD TRIM AROUND WINDOWS INSET IN HARDIE PANELS UNLESS APPROVED BY OWNER. 17. BRICK MOLD TRIM AT WINDOWS MAY BE ADDED TO #16 ABOVE, IF APPROVED BY OWNE 18. PROVIDE 5-1/2" HARDIE TRIM BETWEEN ALL BALCONY BARS AND TRIPLE WINDOWS