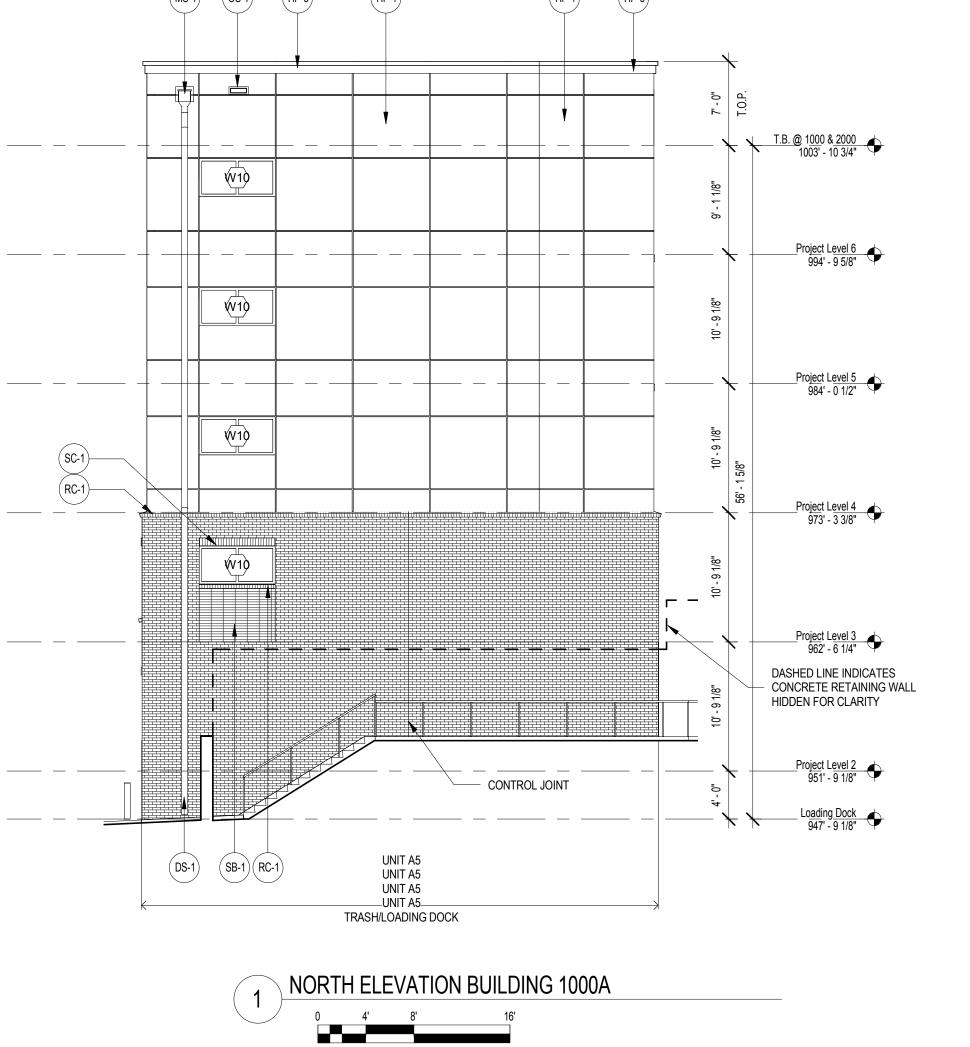

**KEYPLAN** 

**PARKING DECK** 

1. FINISH FLOOR ELEVATION AT BUILDING 1000 A/B = 941"0" 2. FINISH FLOOR ELEVATION AT BUILDING 2000 = 951'-9 1/8" 3. FINISH FLOOR ELEVATION AT BUILDING 3000 = 962'-6 1/4" 4. FINISH FLOOR ELEVATION AT BUILDING 4000 = 973'-3 3/8" 5. FINISH GRADE AT BUILDING ENTRANCES SHALL BE NO GREATER THAN 1/2" BELOW FINISH

6. PROVIDE MIN 1/2" EJ BETWEEN THIN BRICK AND MODULAR BRICK 7. WHERE SLAB EDGE @ STOREFRONT IS EXPOSED, PROVIDE BREAK METAL TO MATCH 8. GC TO PAINT ALL SPRINKLER STANDPIPES IN STAIRS BLACK 9. GC TO PAINT ALL BOLLARDS IN PARKING/LOADING AREA. COLOR TBD 10. BRICK CONTROL JOINTS AS SHOWN. WHERE NOT SHOWN, C.J. SHALL NOT EXCEED 24'

MAX.

11. NO VENTS WITHIN 4'-0" OF ALL BUIDING FIRE WALLS.

12. NO WINDOWS WITHIN 2'-0" (4'-0") OF ALL BUILDING FIRE WALLS. - SEE A5-06

13. SEE S7-01 FOR WINDOW WIND LOADS

14. IN WHITE (OR LIGHT COLOR) HARDIE PANELS, WINDOWS TO BE DARK BRONZE

15. IN DARK COLORED HARDIE PANELS, WINDOWS TO BE CLEAR ANODIZED
16. PROVIDE METAL REVEAL AROUND WINDOWS - DO NOT INSTALL BRICK MOLD TRIM AROUND WINDOWS INSET IN HARDIE PANELS UNLESS APPROVED BY OWNER. 17. BRICK MOLD TRIM AT WINDOWS MAY BE ADDED TO #16 ABOVE, IF APPROVED BY OWNE 18. PROVIDE 5-1/2" HARDIE TRIM BETWEEN ALL BALCONY BARS AND TRIPLE WINDOWS