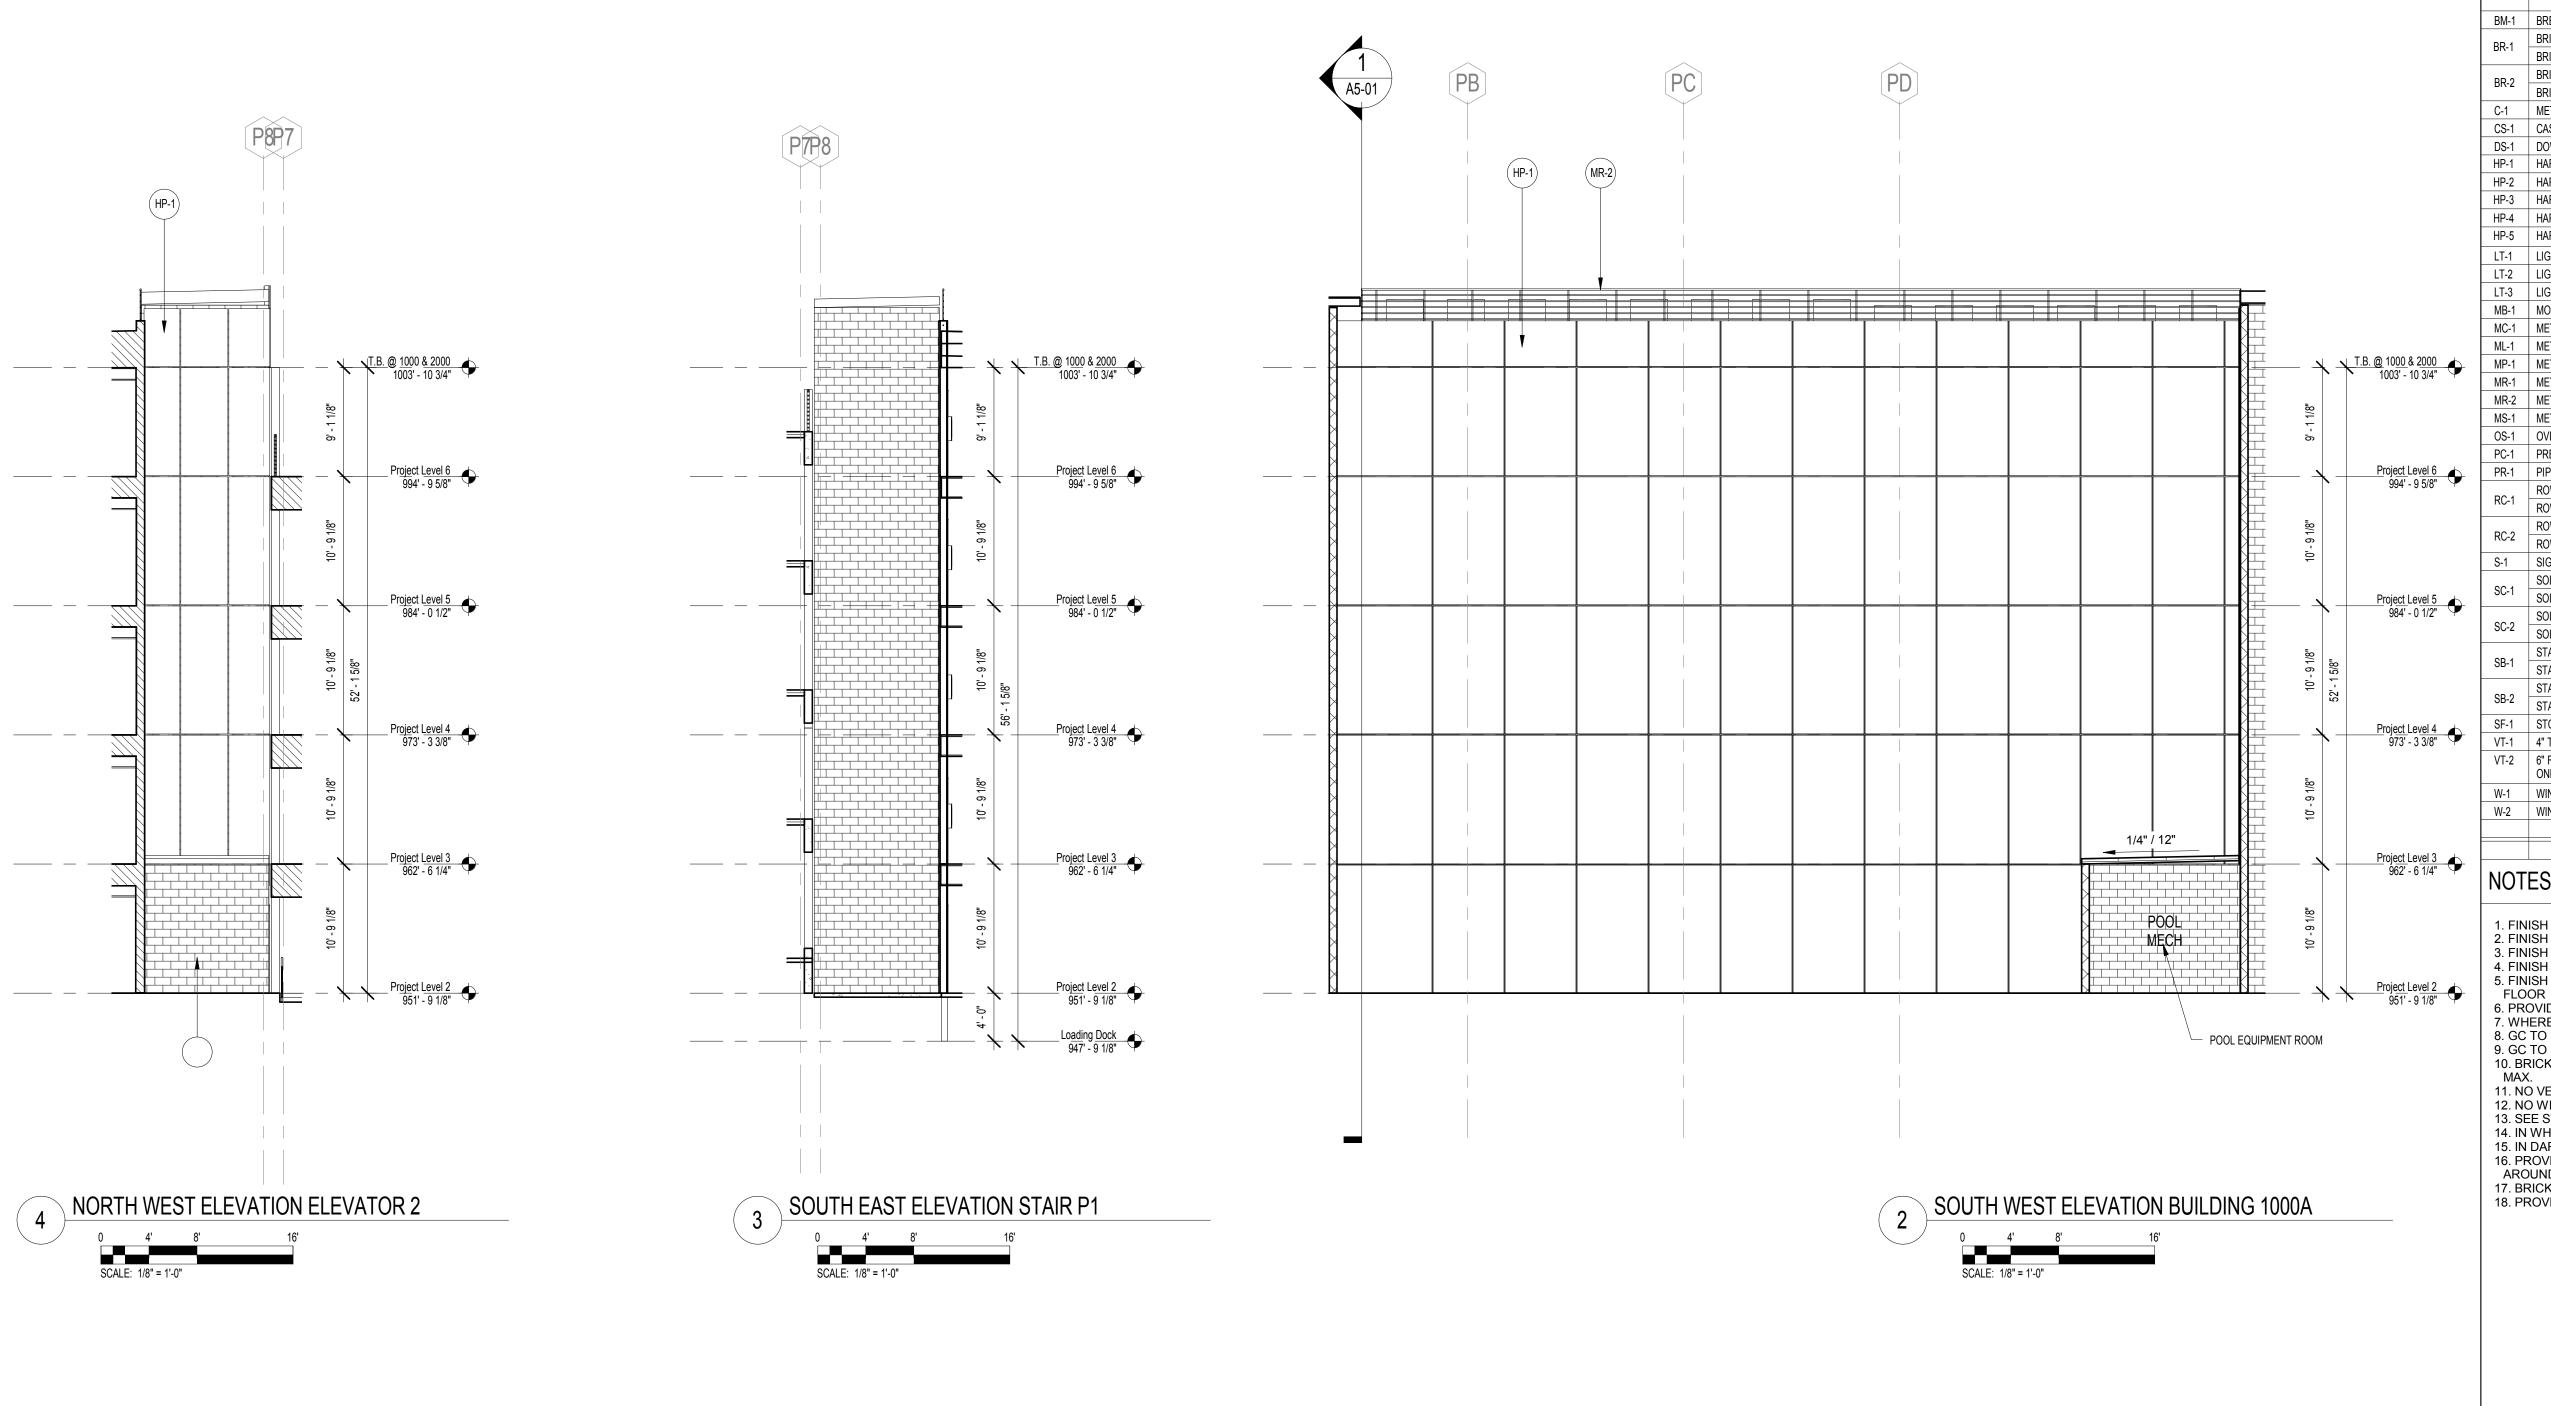

**KEYPLAN** 

**PARKING DECK** 

1. FINISH FLOOR ELEVATION AT BUILDING 1000 A/B = 941"0" 2. FINISH FLOOR ELEVATION AT BUILDING 2000 = 951'-9 1/8" 3. FINISH FLOOR ELEVATION AT BUILDING 3000 = 962'-6 1/4" 4. FINISH FLOOR ELEVATION AT BUILDING 4000 = 973'-3 3/8" 5. FINISH GRADE AT BUILDING ENTRANCES SHALL BE NO GREATER THAN 1/2" BELOW FINISH

6. PROVIDE MIN 1/2" EJ BETWEEN THIN BRICK AND MODULAR BRICK 7. WHERE SLAB EDGE @ STOREFRONT IS EXPOSED, PROVIDE BREAK METAL TO MATCH 8. GC TO PAINT ALL SPRINKLER STANDPIPES IN STAIRS BLACK 9. GC TO PAINT ALL BOLLARDS IN PARKING/LOADING AREA. COLOR TBD 10. BRICK CONTROL JOINTS AS SHOWN. WHERE NOT SHOWN, C.J. SHALL NOT EXCEED 24'

MAX.

11. NO VENTS WITHIN 4'-0" OF ALL BUIDING FIRE WALLS.

12. NO WINDOWS WITHIN 2'-0" (4'-0") OF ALL BUILDING FIRE WALLS. - SEE A5-06

13. SEE S7-01 FOR WINDOW WIND LOADS

14. IN WHITE (OR LIGHT COLOR) HARDIE PANELS, WINDOWS TO BE DARK BRONZE

15. IN DARK COLORED HARDIE PANELS, WINDOWS TO BE CLEAR ANODIZED
16. PROVIDE METAL REVEAL AROUND WINDOWS - DO NOT INSTALL BRICK MOLD TRIM AROUND WINDOWS INSET IN HARDIE PANELS UNLESS APPROVED BY OWNER. 17. BRICK MOLD TRIM AT WINDOWS MAY BE ADDED TO #16 ABOVE, IF APPROVED BY OWNE 18. PROVIDE 5-1/2" HARDIE TRIM BETWEEN ALL BALCONY BARS AND TRIPLE WINDOWS