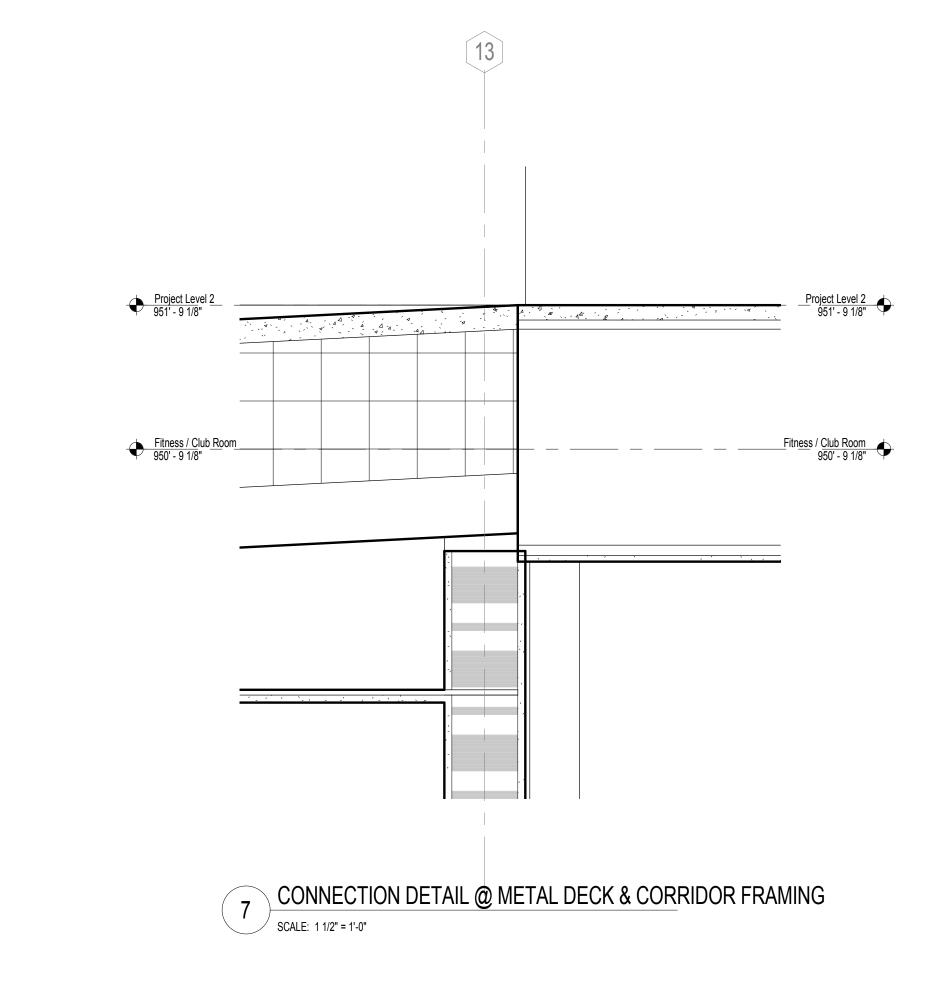

OJECT

RESERVE AT THE
BALLPARK, PHASE II,
AKA REVEL AT THE
BALLPARK
2885 CRESCENT PKWY
SMYRNA, GA 30080



ATLANTIC REALTY PARTNERS

3438 PEACHTREE ROAD SUITE 1425 ATLANTA, GA 30326

| ISSUES & A- REVISIONS  | DATE       |
|------------------------|------------|
| CONCEPTUAL DESIGN      | 08/21/2015 |
| SCHEMATIC DESIGN       | 09/28/2015 |
| GMP/DESIGN DEVELOPMENT | 10/15/2015 |
| GMP                    | 04/03/2017 |
| PERMIT SET             | 05/22/2017 |
| 3 BUILDING PERMIT      | 07/25/2017 |
|                        |            |
|                        |            |
|                        |            |

DATE 05/22/2017

JOB NUMBER 1493101

DRAWN BY NP

CHECKED BY PA

SHEET TITLE

A5-04

FRAMING DETAILS

BUILDING PERMIT RE-SUBMISSION

30X42 © 2017 The Preston Partnership, LLC