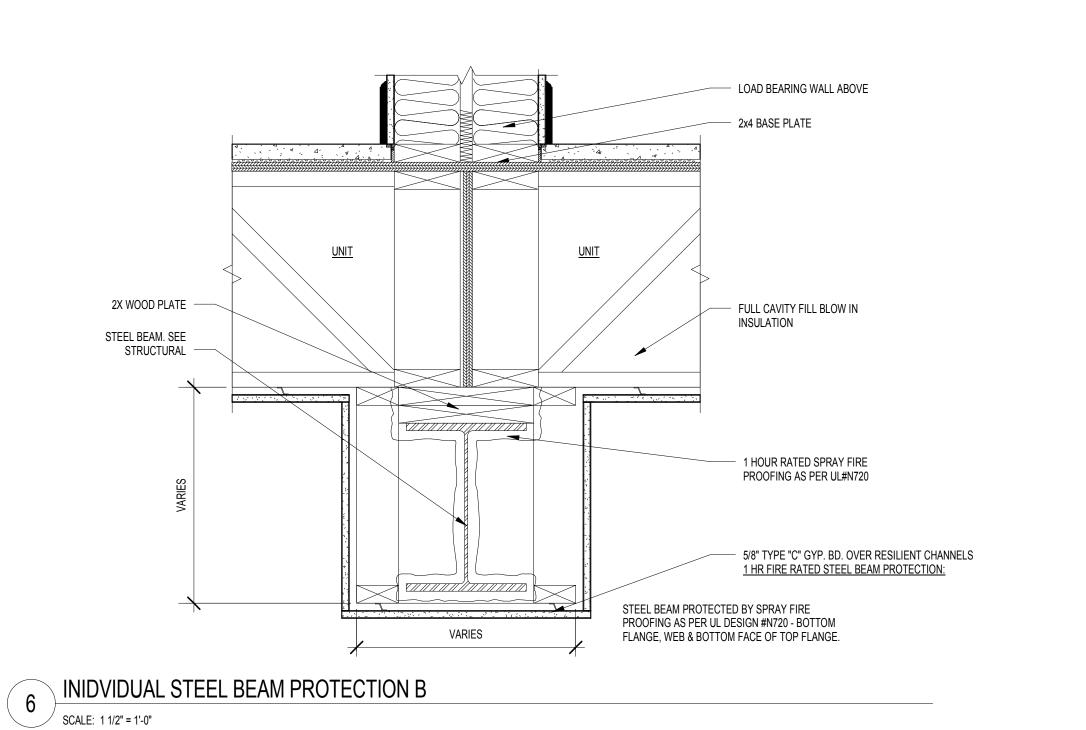

LOAD BEARING WALL ABOVE 2x4 BASE PLATE 2X WOOD PLATE 1 HOUR RATED SPRAY FIRE PROOFING AS PER UL #N720 STEEL BEAM. SEE STRUCTURAL FULL CAVITY FILL BLOWN IN FULL CAVITY FILL BLOWN IN INSULATION INSULATION -TRUSS HANGER & WOOD TRUSSES BEYOND TRUSS HANGER & WOOD TRUSSES BEYOND 1-HOUR FIRE RATED STEEL BEAM PROTECTION: STEEL BEAM PROTECTED BY SPRAY FIRE PROOFING AS PER UL DESIGN #N720 - BOTTOM FLANGE, WEB & BOTTOM FACE OF TOP FLANGE. - 5/8" TYPE "C" GYP. BD. OVER RESILIENT CHANNELS

5 INIDVIDUAL STEEL BEAM PROTECTION A

SCALE: 1 1/2" = 1'-0"

SCALE: 1 1/2" = 1'-0"

TYPE 3A CONST - EXTERIOR BEARING WALL

SCALE: 1 1/2" = 1'-0"

THE PRESTON
PARTNERSHIP, LLC
A MULTI-DISCIPLINARY DESIGN FIRM

SOUTH TERRACES
115 PERIMETER CENTER PLACE, SUITE 950
ATLANTA, GEORGIA 30346
TELEPHONE: 770 396 7248
FAX: 770 396 2945