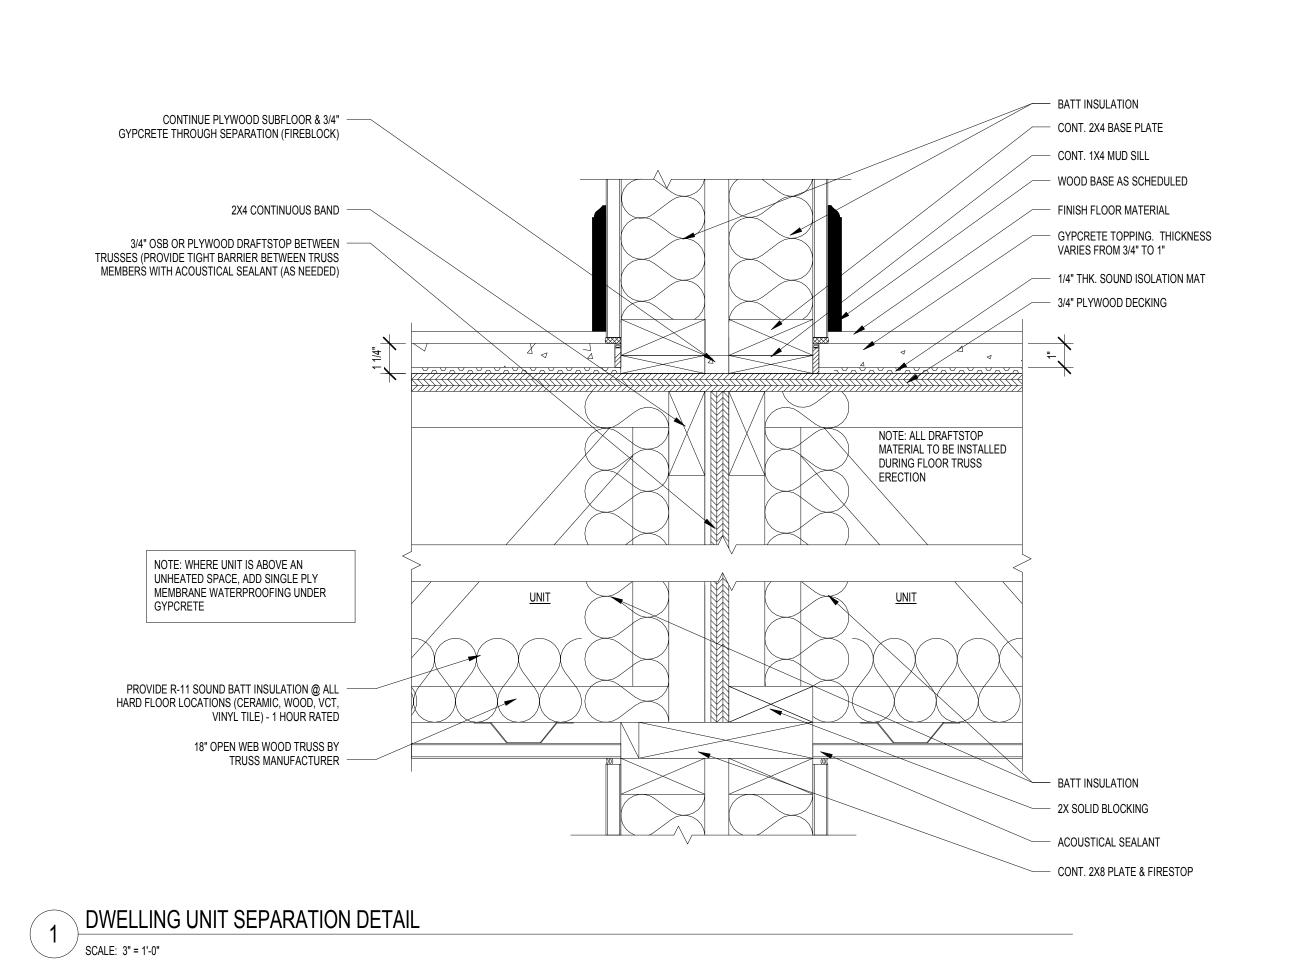

LOAD BEARING WALL ABOVE 2x4 BASE PLATE 2X WOOD PLATE 1 HOUR RATED SPRAY FIRE PROOFING AS PER UL #N720 STEEL BEAM. SEE STRUCTURAL FULL CAVITY FILL BLOWN IN FULL CAVITY FILL BLOWN IN INSULATION INSULATION -TRUSS HANGER & WOOD TRUSSES BEYOND TRUSS HANGER & WOOD TRUSSES BEYOND 1-HOUR FIRE RATED STEEL BEAM PROTECTION: STEEL BEAM PROTECTED BY SPRAY FIRE PROOFING AS PER UL DESIGN #N720 - BOTTOM FLANGE, WEB & BOTTOM FACE OF TOP FLANGE. - 5/8" TYPE "C" GYP. BD. OVER RESILIENT CHANNELS

5 INIDVIDUAL STEEL BEAM PROTECTION A

SCALE: 1 1/2" = 1'-0"

SCALE: 1 1/2" = 1'-0"





TYPE 3A CONST - EXTERIOR BEARING WALL

SCALE: 1 1/2" = 1'-0"







THE PRESTON
PARTNERSHIP, LLC
A MULTI-DISCIPLINARY DESIGN FIRM

SOUTH TERRACES
115 PERIMETER CENTER PLACE, SUITE 950
ATLANTA, GEORGIA 30346
TELEPHONE: 770 396 7248
FAX: 770 396 2945

WWW.THEPRESTONPARTNERSHIP.COM

CONSULTANT

SEAL -



PROJECT

RESERVE AT THE
BALLPARK, PHASE II,
AKA REVEL AT THE
BALLPARK
2885 CRESCENT PKWY
SMYRNA, GA 30080



ATLANTIC REALTY PARTNERS

3438 PEACHTREE ROAD SUITE 1425 ATLANTA, GA 30326

| ISSUES & A- REVISIONS  | DATE       |
|------------------------|------------|
| CONCEPTUAL DESIGN      | 08/21/2015 |
| SCHEMATIC DESIGN       | 09/28/2015 |
| GMP/DESIGN DEVELOPMENT | 10/15/2015 |
| GMP                    | 04/03/2017 |
| PERMIT SET             | 05/22/2017 |
| 3 BUILDING PERMIT      | 07/25/2017 |
|                        |            |
|