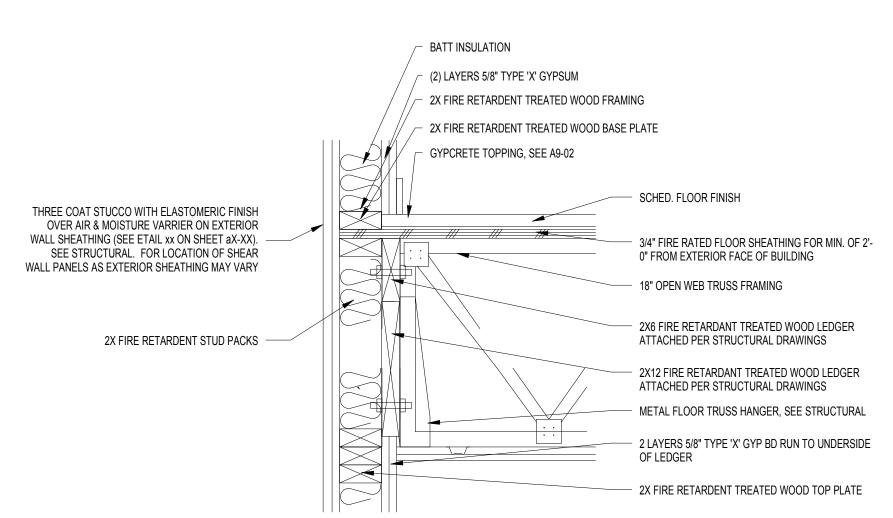

LOAD BEARING WALL ABOVE 2x4 BASE PLATE 2X WOOD PLATE 1 HOUR RATED SPRAY FIRE PROOFING AS PER UL #N720 STEEL BEAM. SEE STRUCTURAL FULL CAVITY FILL BLOWN IN FULL CAVITY FILL BLOWN IN INSULATION INSULATION -TRUSS HANGER & WOOD TRUSSES BEYOND TRUSS HANGER & WOOD TRUSSES BEYOND 1-HOUR FIRE RATED STEEL BEAM PROTECTION: STEEL BEAM PROTECTED BY SPRAY FIRE PROOFING AS PER UL DESIGN #N720 - BOTTOM FLANGE, WEB & BOTTOM FACE OF TOP FLANGE. - 5/8" TYPE "C" GYP. BD. OVER RESILIENT CHANNELS