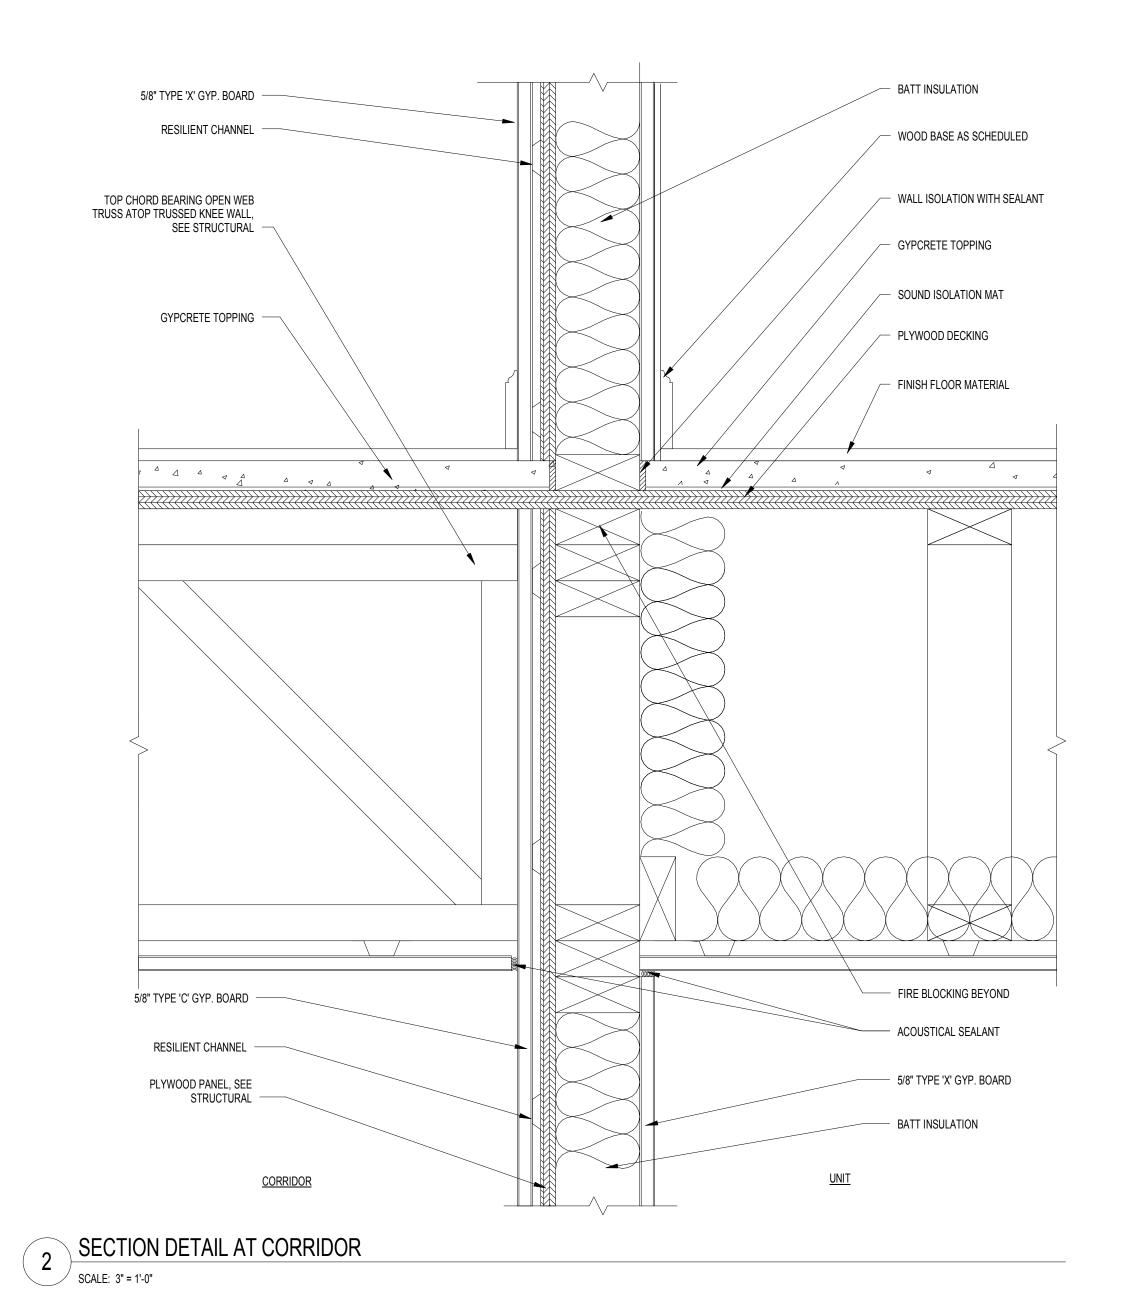

LOAD BEARING WALL ABOVE 2x4 BASE PLATE 2X WOOD PLATE 1 HOUR RATED SPRAY FIRE PROOFING AS PER UL #N720 STEEL BEAM. SEE STRUCTURAL FULL CAVITY FILL BLOWN IN FULL CAVITY FILL BLOWN IN INSULATION INSULATION -TRUSS HANGER & WOOD TRUSSES BEYOND TRUSS HANGER & WOOD TRUSSES BEYOND 1-HOUR FIRE RATED STEEL BEAM PROTECTION: STEEL BEAM PROTECTED BY SPRAY FIRE PROOFING AS PER UL DESIGN #N720 - BOTTOM FLANGE, WEB & BOTTOM FACE OF TOP FLANGE. - 5/8" TYPE "C" GYP. BD. OVER RESILIENT CHANNELS