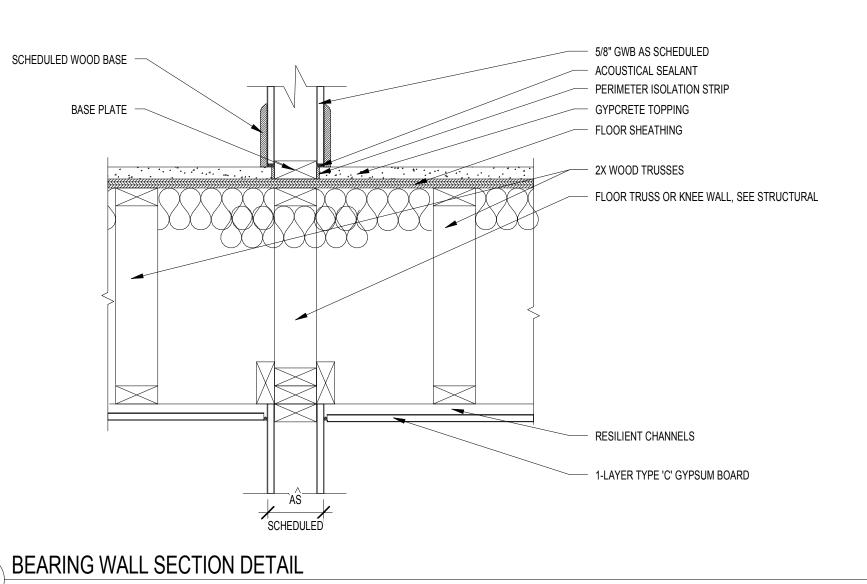

LOAD BEARING WALL ABOVE 2x4 BASE PLATE 2X WOOD PLATE 1 HOUR RATED SPRAY FIRE PROOFING AS PER UL #N720 STEEL BEAM. SEE STRUCTURAL FULL CAVITY FILL BLOWN IN FULL CAVITY FILL BLOWN IN INSULATION INSULATION -TRUSS HANGER & WOOD TRUSSES BEYOND TRUSS HANGER & WOOD TRUSSES BEYOND 1-HOUR FIRE RATED STEEL BEAM PROTECTION: STEEL BEAM PROTECTED BY SPRAY FIRE PROOFING AS PER UL DESIGN #N720 - BOTTOM FLANGE, WEB & BOTTOM FACE OF TOP FLANGE. - 5/8" TYPE "C" GYP. BD. OVER RESILIENT CHANNELS