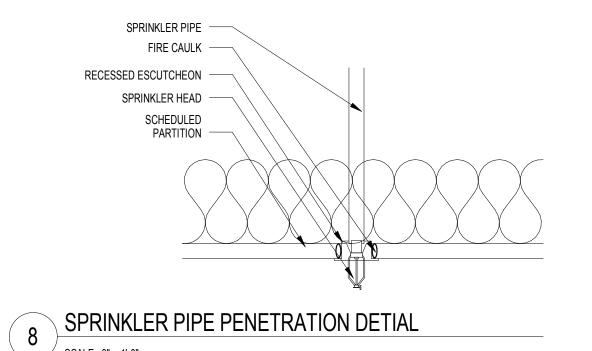

PLUMBING ISOLATION DETAIL SCALE: 3" = 1'-0"

SCALE: 3" = 1'-0"

SPRINKLER MAIN TYP 1 HR. RATED CEILING SPRINKLER PIPE PROVIDE NON-RATED BULKHEAD FIRE CAULK RECESSED ESCUTCHEON DRY SPRINKLER HEAD SCHEDULED PARTITION 2X WOOD FRAMING 16" FDR DRY HEAD AND FITTING

9 SECTION OF DRY SPRINKLER PIPE HEAD PENETRATION IN RATED WALL SCALE: 3" = 1'-0"

2x STUD WALL, SEE PLANS 5/8" TYPE 'X' FIRE RESISTANT GYP. BD. WASHER BOX WATER CONNECTION FIRE CAULK ALL PENETRATIONS AS REQ'D. 2x BLOCKING AS REQ'D. WATER LINE IN WALL INSULATION AS REQ'D. NOTE: 'FIRE SEAL' ENTIRE ENCLOSURE