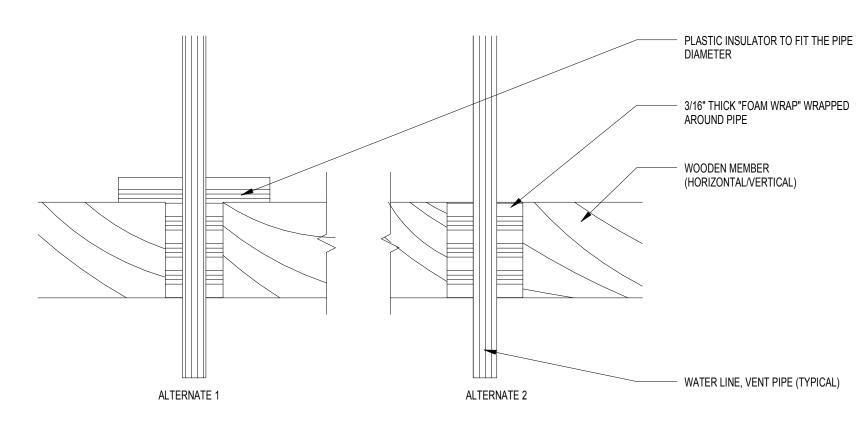

PLUMBING ISOLATION DETAIL SCALE: 3" = 1'-0"

SCALE: 3" = 1'-0"

SPRINKLER MAIN TYP 1 HR. RATED CEILING SPRINKLER PIPE PROVIDE NON-RATED BULKHEAD FIRE CAULK RECESSED ESCUTCHEON DRY SPRINKLER HEAD SCHEDULED PARTITION 2X WOOD FRAMING 16" FDR DRY HEAD AND FITTING