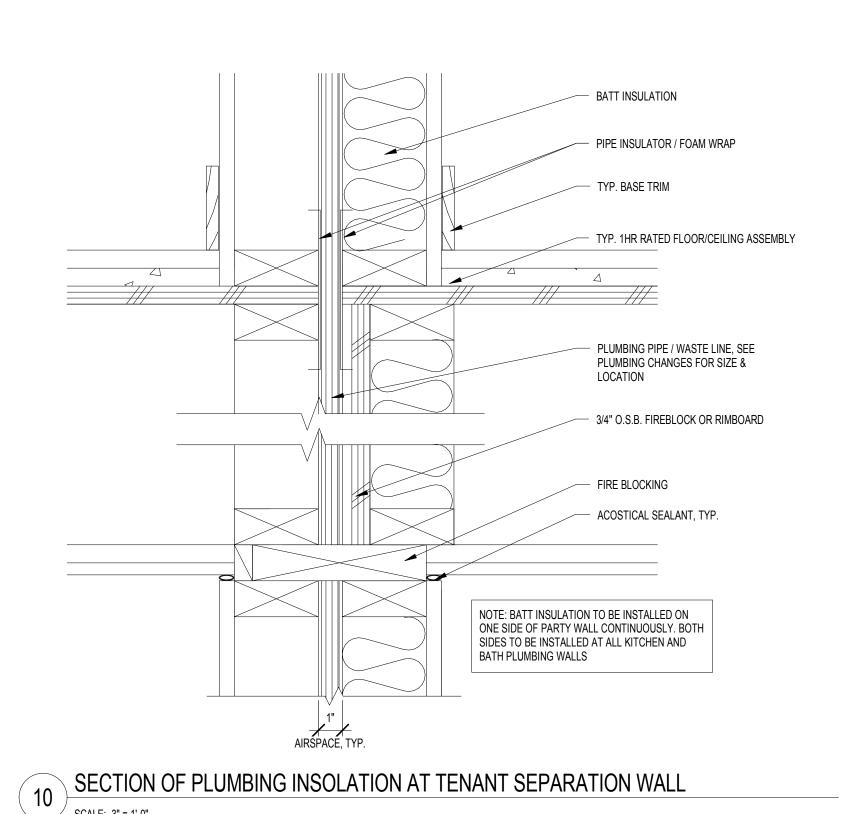

SCALE: 3" = 1'-0"

4 ELEC. OUTLET LOCATIONS @ RATED WALLS SCALE: 3" = 1'-0"

FRAMING PLAN VERTICAL FIRE STOP 1" TENANT SEPARATION SCALE: 1 1/2" = 1'-0"

FRAMING PLAN AT TENANT SEPARATION WALL SCALE: 1 1/2" = 1'-0"

PLUMBING ISOLATION DETAIL SCALE: 3" = 1'-0"

SCALE: 3" = 1'-0"

SPRINKLER MAIN TYP 1 HR. RATED CEILING SPRINKLER PIPE PROVIDE NON-RATED BULKHEAD FIRE CAULK RECESSED ESCUTCHEON DRY SPRINKLER HEAD SCHEDULED PARTITION 2X WOOD FRAMING 16" FDR DRY HEAD AND FITTING