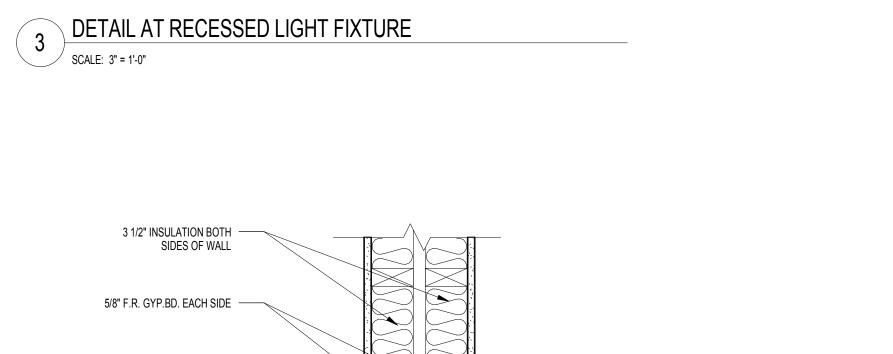

SCALE: 3" = 1'-0"

4 ELEC. OUTLET LOCATIONS @ RATED WALLS SCALE: 3" = 1'-0"

FRAMING PLAN VERTICAL FIRE STOP 1" TENANT SEPARATION SCALE: 1 1/2" = 1'-0"

FRAMING PLAN AT TENANT SEPARATION WALL SCALE: 1 1/2" = 1'-0"