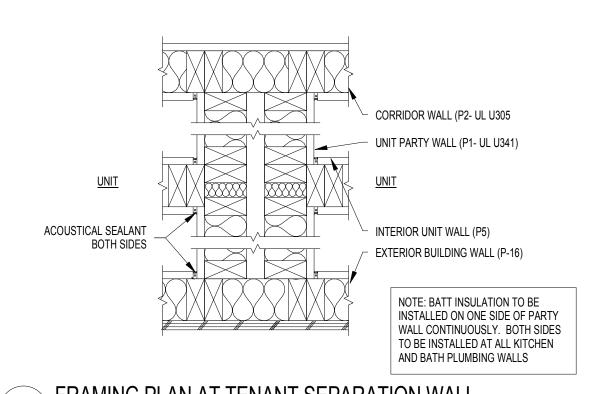

SCALE: 3" = 1'-0"

4 ELEC. OUTLET LOCATIONS @ RATED WALLS SCALE: 3" = 1'-0"

FRAMING PLAN VERTICAL FIRE STOP 1" TENANT SEPARATION SCALE: 1 1/2" = 1'-0"

FRAMING PLAN AT TENANT SEPARATION WALL SCALE: 1 1/2" = 1'-0"