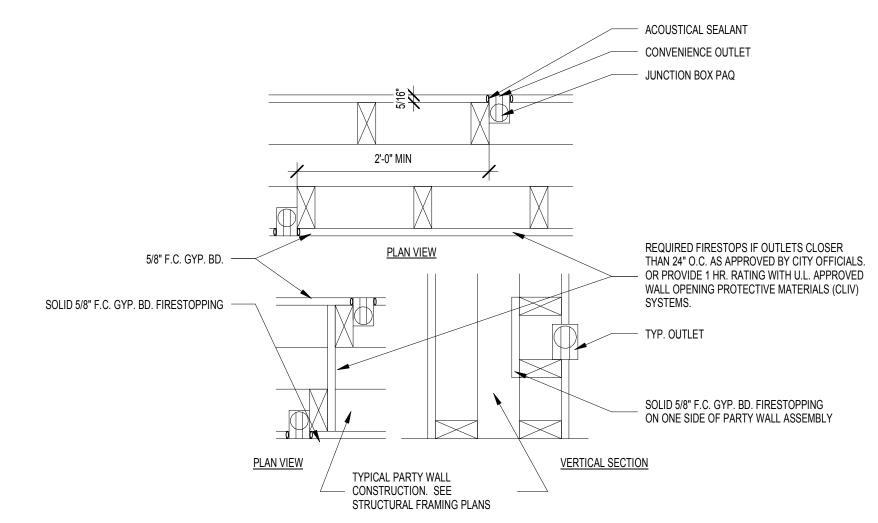

SCALE: 3" = 1'-0"

4 ELEC. OUTLET LOCATIONS @ RATED WALLS SCALE: 3" = 1'-0"

FRAMING PLAN VERTICAL FIRE STOP 1" TENANT SEPARATION SCALE: 1 1/2" = 1'-0"

FRAMING PLAN AT TENANT SEPARATION WALL SCALE: 1 1/2" = 1'-0"