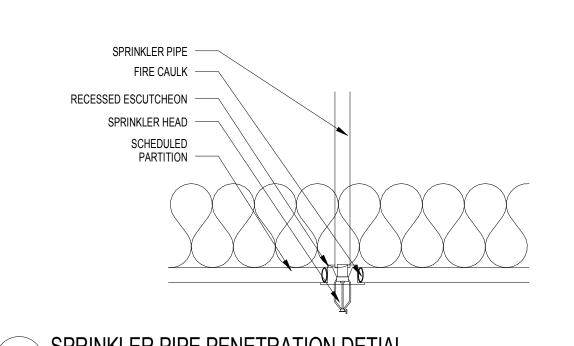

PLUMBING ISOLATION DETAIL SCALE: 3" = 1'-0"

SCALE: 3" = 1'-0"

SPRINKLER MAIN TYP 1 HR. RATED CEILING SPRINKLER PIPE PROVIDE NON-RATED BULKHEAD FIRE CAULK RECESSED ESCUTCHEON DRY SPRINKLER HEAD SCHEDULED PARTITION 2X WOOD FRAMING 16" FDR DRY HEAD AND FITTING

9 SECTION OF DRY SPRINKLER PIPE HEAD PENETRATION IN RATED WALL SCALE: 3" = 1'-0"

2x STUD WALL, SEE PLANS 5/8" TYPE 'X' FIRE RESISTANT GYP. BD. WASHER BOX WATER CONNECTION FIRE CAULK ALL PENETRATIONS AS REQ'D. 2x BLOCKING AS REQ'D. WATER LINE IN WALL INSULATION AS REQ'D. NOTE: 'FIRE SEAL' ENTIRE ENCLOSURE