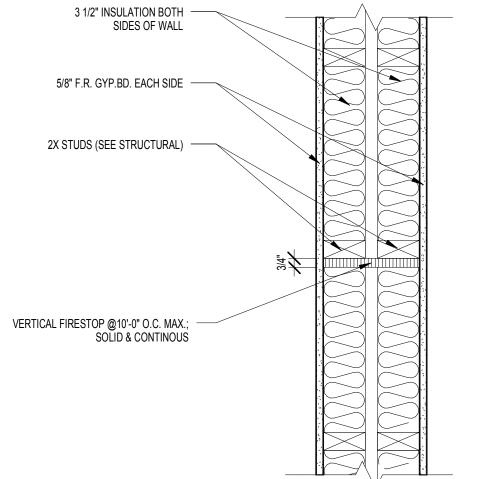

SCALE: 3" = 1'-0"

4 ELEC. OUTLET LOCATIONS @ RATED WALLS SCALE: 3" = 1'-0"

FRAMING PLAN VERTICAL FIRE STOP 1" TENANT SEPARATION SCALE: 1 1/2" = 1'-0"

FRAMING PLAN AT TENANT SEPARATION WALL SCALE: 1 1/2" = 1'-0"