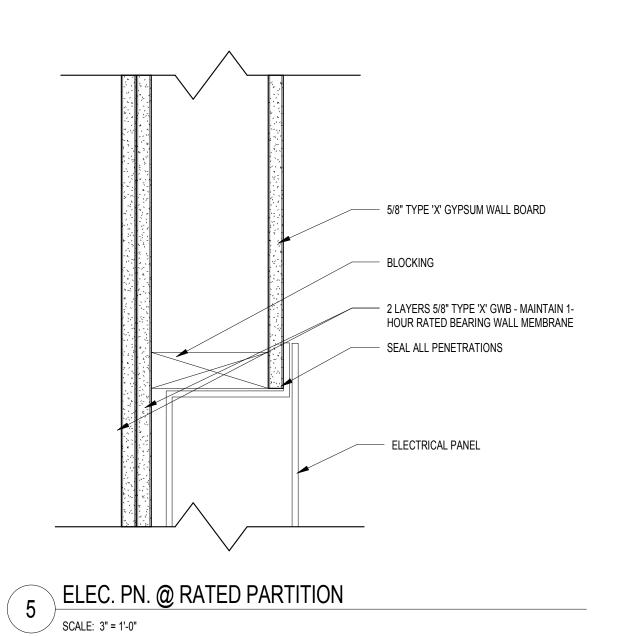

SCALE: 3" = 1'-0"

4 ELEC. OUTLET LOCATIONS @ RATED WALLS SCALE: 3" = 1'-0"

FRAMING PLAN VERTICAL FIRE STOP 1" TENANT SEPARATION SCALE: 1 1/2" = 1'-0"

FRAMING PLAN AT TENANT SEPARATION WALL SCALE: 1 1/2" = 1'-0"