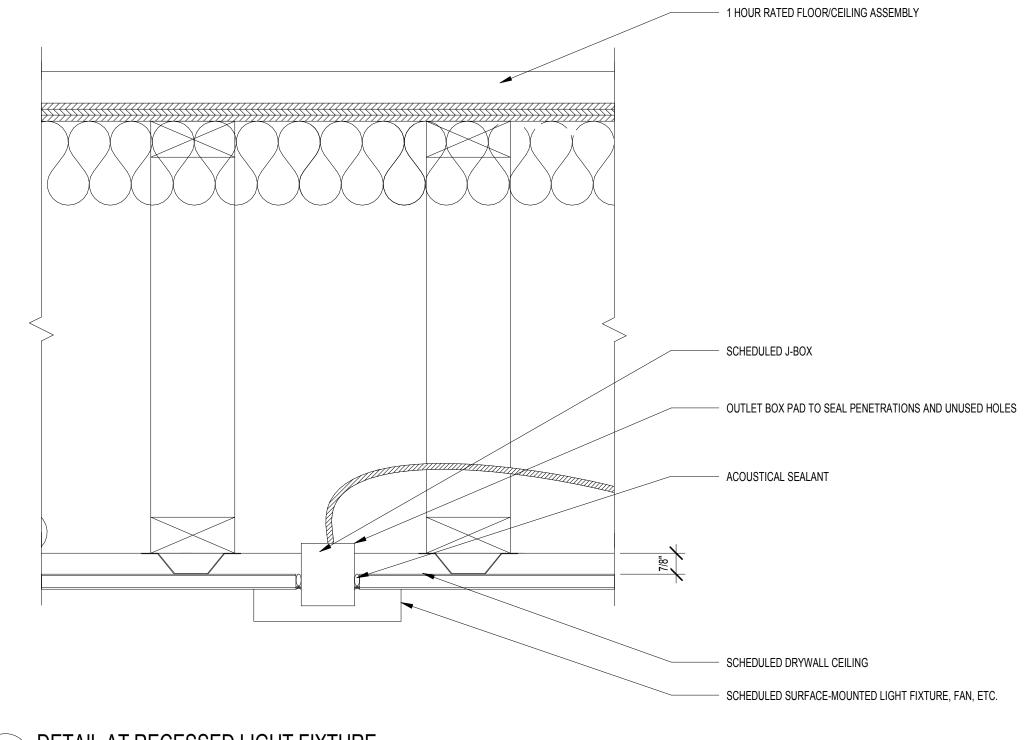

SCALE: 3" = 1'-0"





4 ELEC. OUTLET LOCATIONS @ RATED WALLS SCALE: 3" = 1'-0"







FRAMING PLAN VERTICAL FIRE STOP 1" TENANT SEPARATION SCALE: 1 1/2" = 1'-0"



FRAMING PLAN AT TENANT SEPARATION WALL SCALE: 1 1/2" = 1'-0"



PLUMBING ISOLATION DETAIL SCALE: 3" = 1'-0"

SCALE: 3" = 1'-0"



SPRINKLER MAIN TYP 1 HR. RATED CEILING SPRINKLER PIPE PROVIDE NON-RATED BULKHEAD FIRE CAULK RECESSED ESCUTCHEON DRY SPRINKLER HEAD SCHEDULED PARTITION 2X WOOD FRAMING 16" FDR DRY HEAD AND FITTING

9 SECTION OF DRY SPRINKLER PIPE HEAD PENETRATION IN RATED WALL SCALE: 3" = 1'-0"



2x STUD WALL, SEE PLANS 5/8" TYPE 'X' FIRE RESISTANT GYP. BD. WASHER BOX WATER CONNECTION FIRE CAULK ALL PENETRATIONS AS REQ'D. 2x BLOCKING AS REQ'D. WATER LINE IN WALL INSULATION AS REQ'D. NOTE: 'FIRE SEAL' ENTIRE ENCLOSURE

WASHER BOX ENCLOSURE DETAIL SCALE: 3" = 1'-0"



THE PRESTON PARTNERSHIP, LLC A