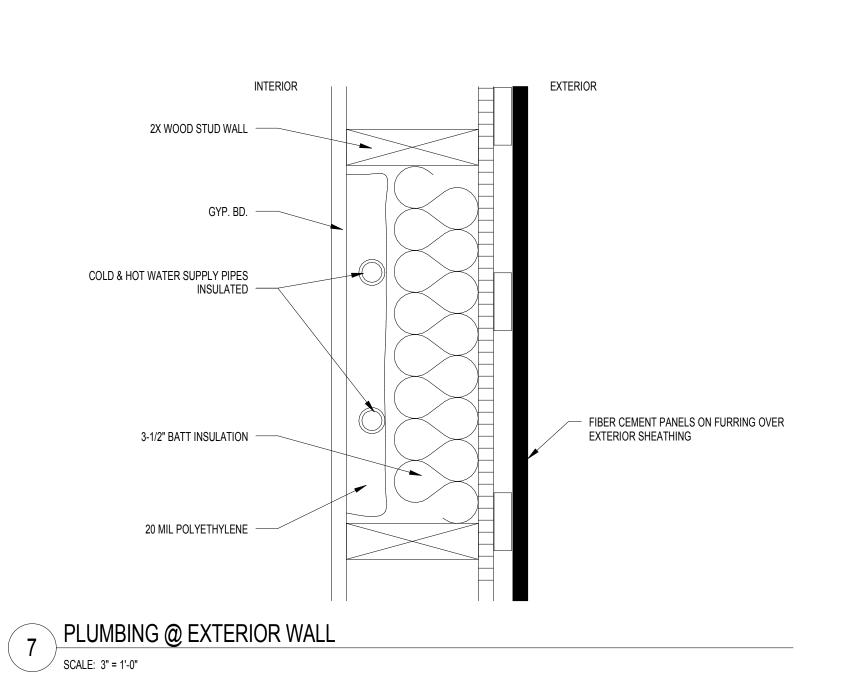

PLUMBING ISOLATION DETAIL SCALE: 3" = 1'-0"

SCALE: 3" = 1'-0"

SPRINKLER MAIN TYP 1 HR. RATED CEILING SPRINKLER PIPE PROVIDE NON-RATED BULKHEAD FIRE CAULK RECESSED ESCUTCHEON DRY SPRINKLER HEAD SCHEDULED PARTITION 2X WOOD FRAMING 16" FDR DRY HEAD AND FITTING