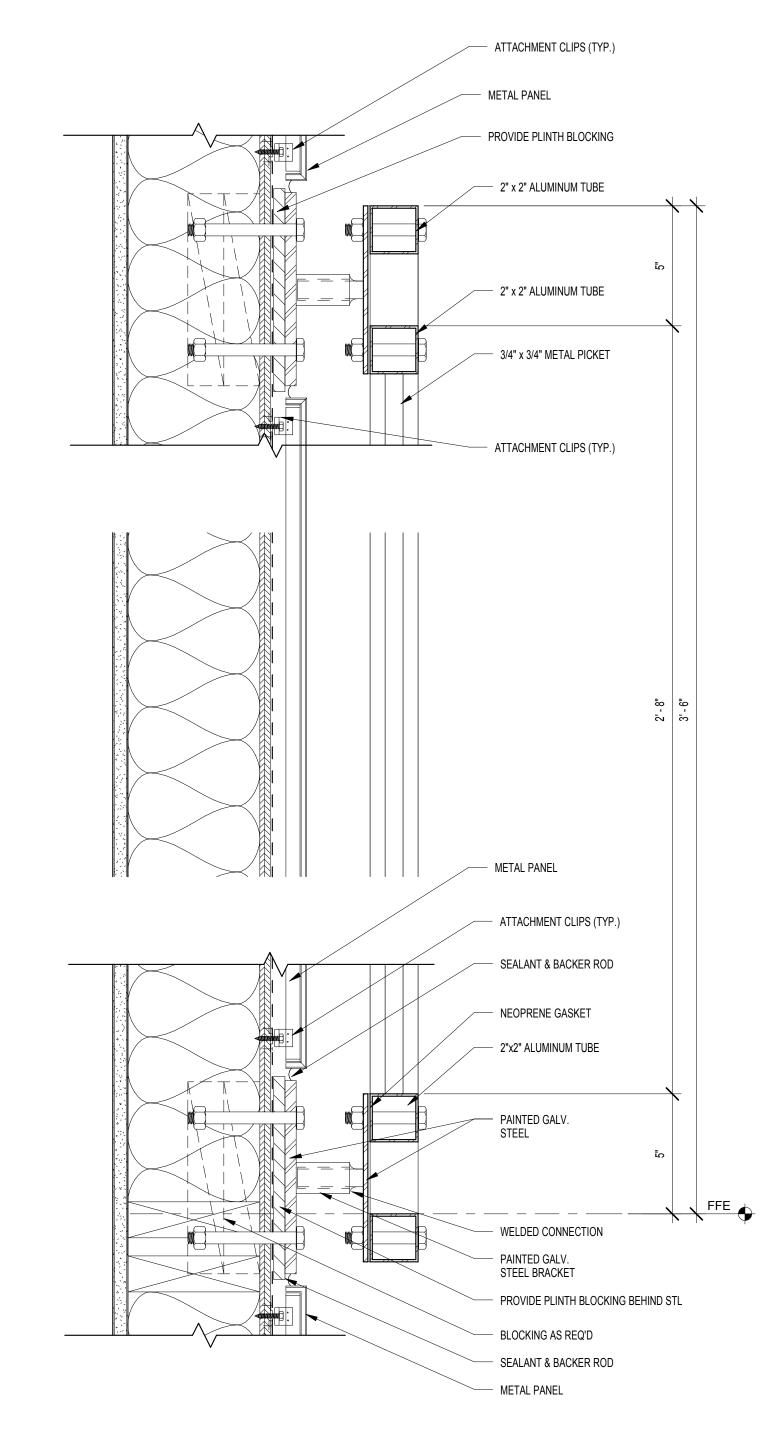

2 RAILING CONNECTION DETAIL @ SKYLOUNGE

SCALE: 3" = 1'-0"

STOOP AT BUILDING 1000 - TYPICAL DETAIL

SCALE: 3/8" = 1'-0"

THE PRESTON PARTNERSHIP, LLC A MULTI-DISCIPLINARY DESIGN FIRM

SOUTH TERRACES 115 PERIMETER CENTER PLACE, SUITE 950 ATLANTA, GEORGIA 30346 TELEPHONE: 770 396 7248 FAX: 770 396 2945