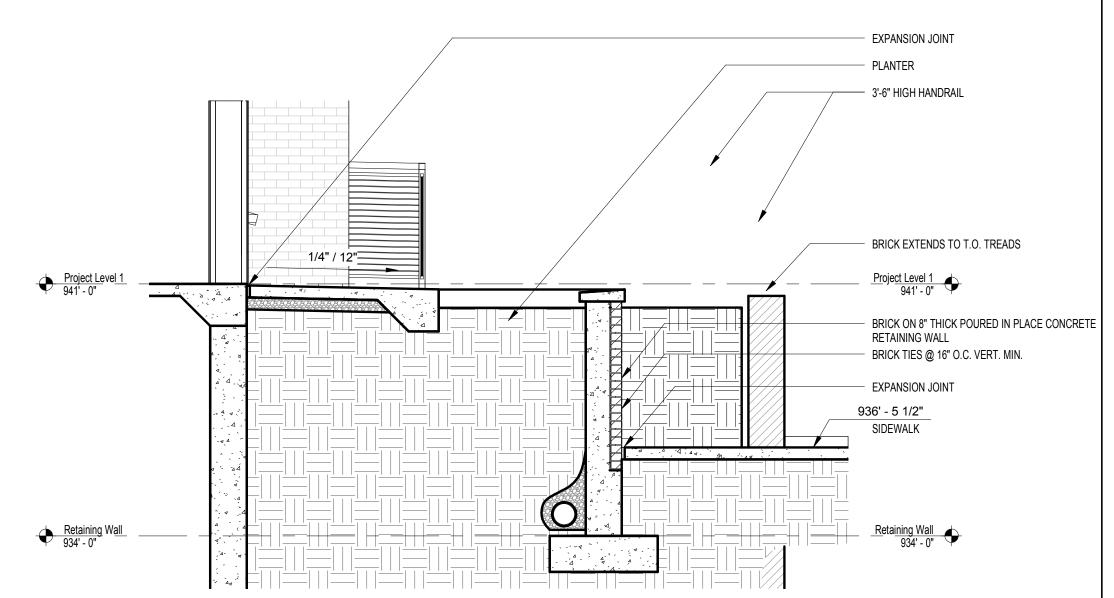

2 RAILING CONNECTION DETAIL @ SKYLOUNGE

SCALE: 3" = 1'-0"

STOOP AT BUILDING 1000 - TYPICAL DETAIL

SCALE: 3/8" = 1'-0"

THE PRESTON PARTNERSHIP, LLC A MULTI-DISCIPLINARY DESIGN FIRM

SOUTH TERRACES 115 PERIMETER CENTER PLACE, SUITE 950 ATLANTA, GEORGIA 30346 TELEPHONE: 770 396 7248 FAX: 770 396 2945