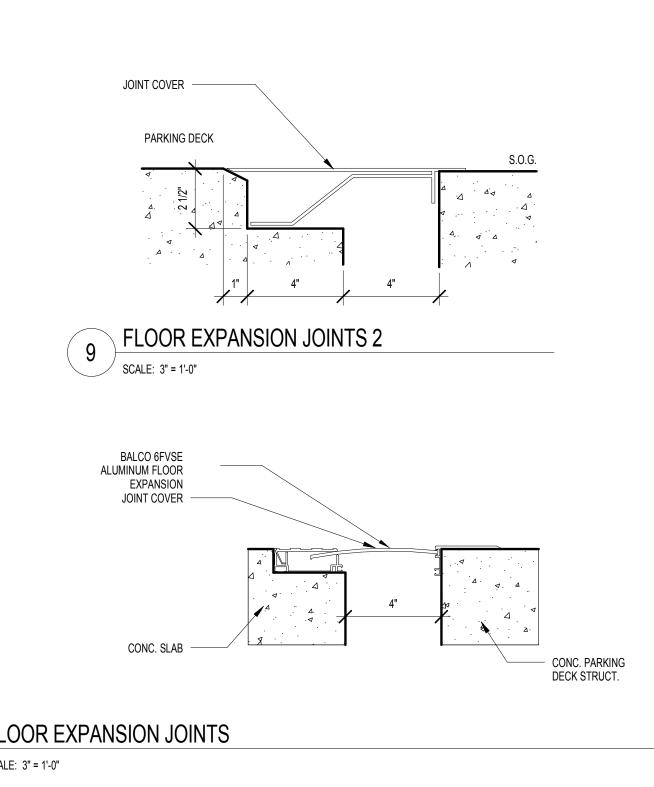

EXT. SHEATHING EXT. FINISH -METAL FLASHING IN SEALANT BED W/ ELASTOMERIC BELLOWS — CONTINUOUS FLASHING -METAL COPING W/ CONT CLEAT R-13 BATT INSULATION - FIRESTOP SEALANT FIRESAFING 8" PRECAST CONC. WAL SEALANT **Φ** Δ . . .

PARKING DECK





## HORIZONTAL EXPANSION JOINT SCALE: 3" = 1'-0"



## 2 EXPANSION JOINT @ BLDG. EXTERIOR SCALE: 1 1/2" = 1'-0"



CONTROL JOINT @ BRICK



## THE PRESTON PARTNERSHIP, LLC A MULTI-DISCIPLINARY DESIGN FIRM

SOUTH TERRACES 115 PERIMETER CENTER PLACE, SUITE 950 ATLANTA, GEORGIA 30346 TELEPHONE: 770 396 7248 FAX: 770 396 2945

WWW.THEPRESTONPARTNERSHIP.COM



RESERVE AT THE BALLPARK, PHASE II, AKA REVEL AT THE BALLPARK 2885 CRESCENT PKWY SMYRNA, GA 30080



ATLANTIC REALTY **PARTNERS** 

3438 PEACHTREE ROAD SUITE 1425 ATLANTA, GA 30326

| ISSUES &