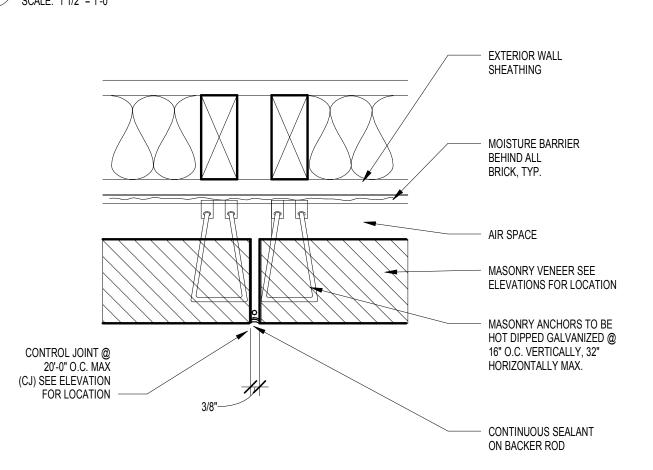

## 2 EXPANSION JOINT @ BLDG. EXTERIOR SCALE: 1 1/2" = 1'-0"

CONTROL JOINT @ BRICK