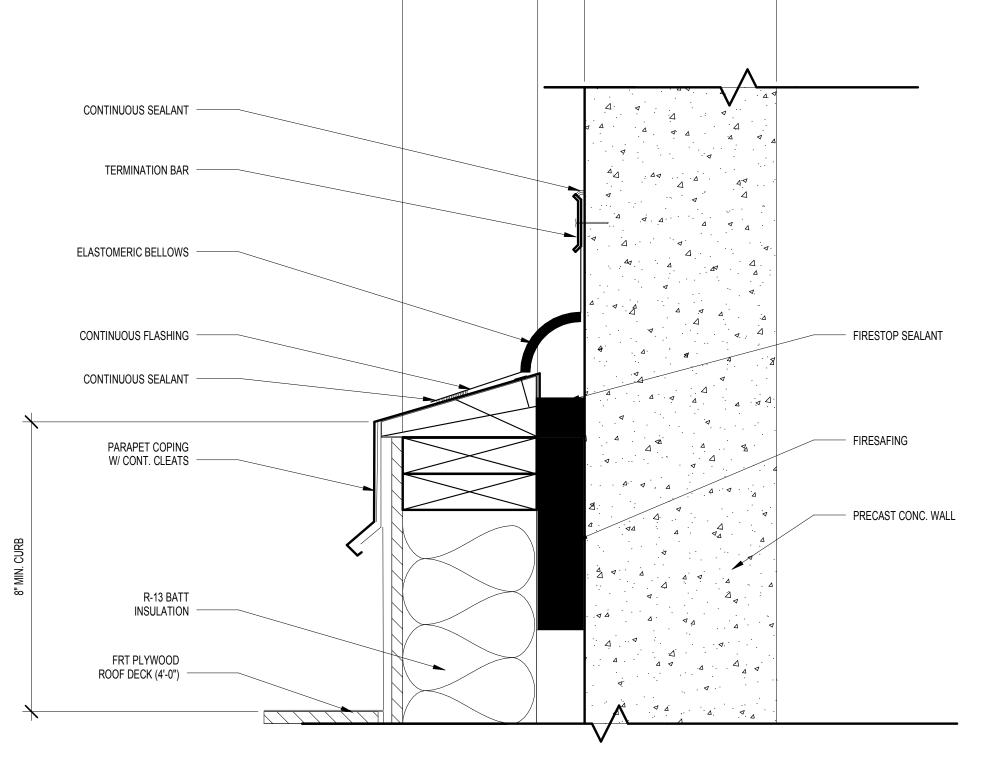

EXT. SHEATHING EXT. FINISH -METAL FLASHING IN SEALANT BED W/ ELASTOMERIC BELLOWS — CONTINUOUS FLASHING -METAL COPING W/ CONT CLEAT R-13 BATT INSULATION - FIRESTOP SEALANT FIRESAFING 8" PRECAST CONC. WAL SEALANT **Φ** Δ . . .

## 2 EXPANSION JOINT @ BLDG. EXTERIOR SCALE: 1 1/2" = 1'-0"

CONTROL JOINT @ BRICK