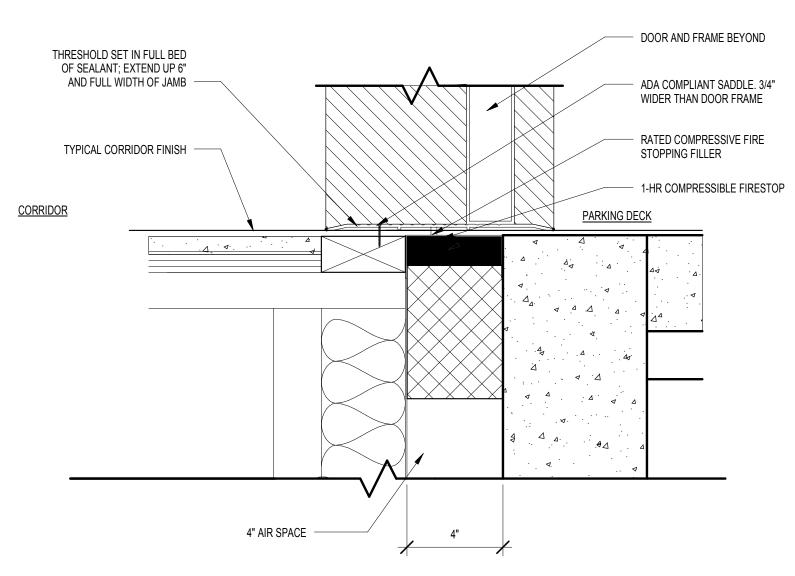

EXT. SHEATHING EXT. FINISH -METAL FLASHING IN SEALANT BED W/ ELASTOMERIC BELLOWS — CONTINUOUS FLASHING -METAL COPING W/ CONT CLEAT R-13 BATT INSULATION - FIRESTOP SEALANT FIRESAFING 8" PRECAST CONC. WAL SEALANT **Φ** Δ . . .

PARKING DECK





## HORIZONTAL EXPANSION JOINT SCALE: 3" = 1'-0"



## 2 EXPANSION JOINT @ BLDG. EXTERIOR SCALE: 1 1/2" = 1'-0"



CONTROL JOINT @ BRICK



## THE PRESTON PARTNERSHIP, LLC A MULTI-DISCIPLINARY DESIGN FIRM

SOUTH TERRACES 115 PERIMETER CENTER PLACE, SUITE 950 ATLANTA, GEORGIA 30346 TELEPHONE: 770 396 7248 FAX: 770 396 2945

WWW.THEPRESTONPARTNERSHIP.COM



RESERVE AT THE BALLPARK, PHASE II, AKA REVEL AT THE BALLPARK 2885 CRESCENT PKWY SMYRNA, GA 30080



ATLANTIC REALTY **PARTNERS** 

3438 PEACHTREE ROAD SUITE 1425 ATLANTA, GA 30326

| ISSUES & A-