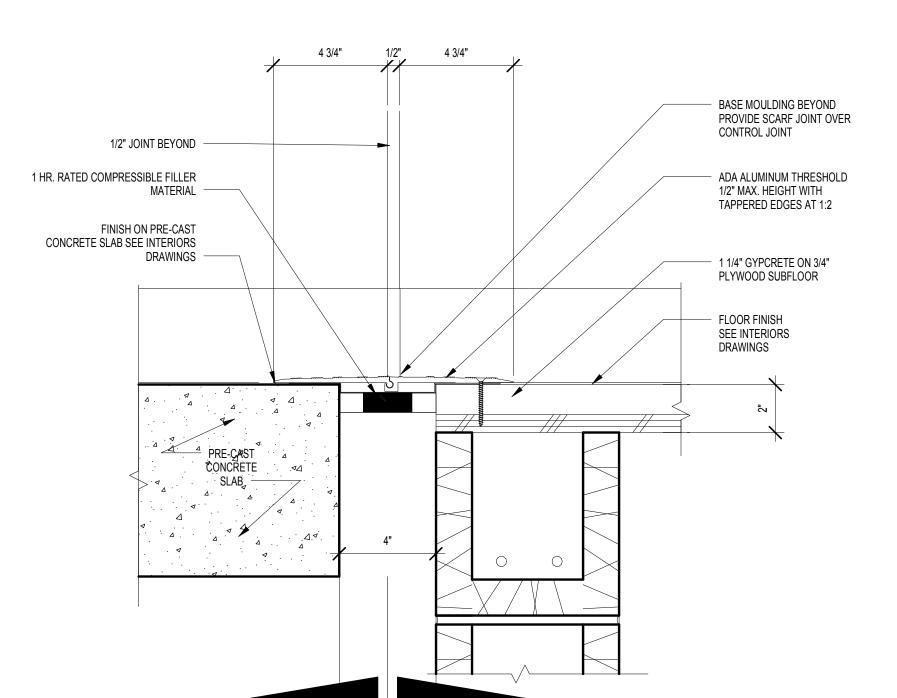

EXT. SHEATHING EXT. FINISH -METAL FLASHING IN SEALANT BED W/ ELASTOMERIC BELLOWS — CONTINUOUS FLASHING -METAL COPING W/ CONT CLEAT R-13 BATT INSULATION - FIRESTOP SEALANT FIRESAFING 8" PRECAST CONC. WAL SEALANT **Φ** Δ . . .

PARKING DECK





## HORIZONTAL EXPANSION JOINT SCALE: 3" = 1'-0"



## 2 EXPANSION JOINT @ BLDG. EXTERIOR SCALE: 1 1/2" = 1'-0"



CONTROL JOINT @ BRICK



## THE PRESTON PARTNERSHIP, LLC A MULTI-DISCIPLINARY DESIGN FIRM

SOUTH TERRACES 115 PERIMETER CENTER PLACE, SUITE 950 ATLANTA, GEORGIA 30346 TELEPHONE: 770 396 7248 FAX: 770 396 2945

WWW.THEPRESTONPARTNERSHIP.COM



RESERVE AT THE BALLPARK, PHASE II, AKA REVEL AT THE BALLPARK 2885 CRESCENT PKWY SMYRNA, GA 30080



ATLANTIC REALTY **PARTNERS** 

3438 PEACHTREE ROAD SUITE 1425 ATLANTA, GA 30326

| ISSUES & A- RE