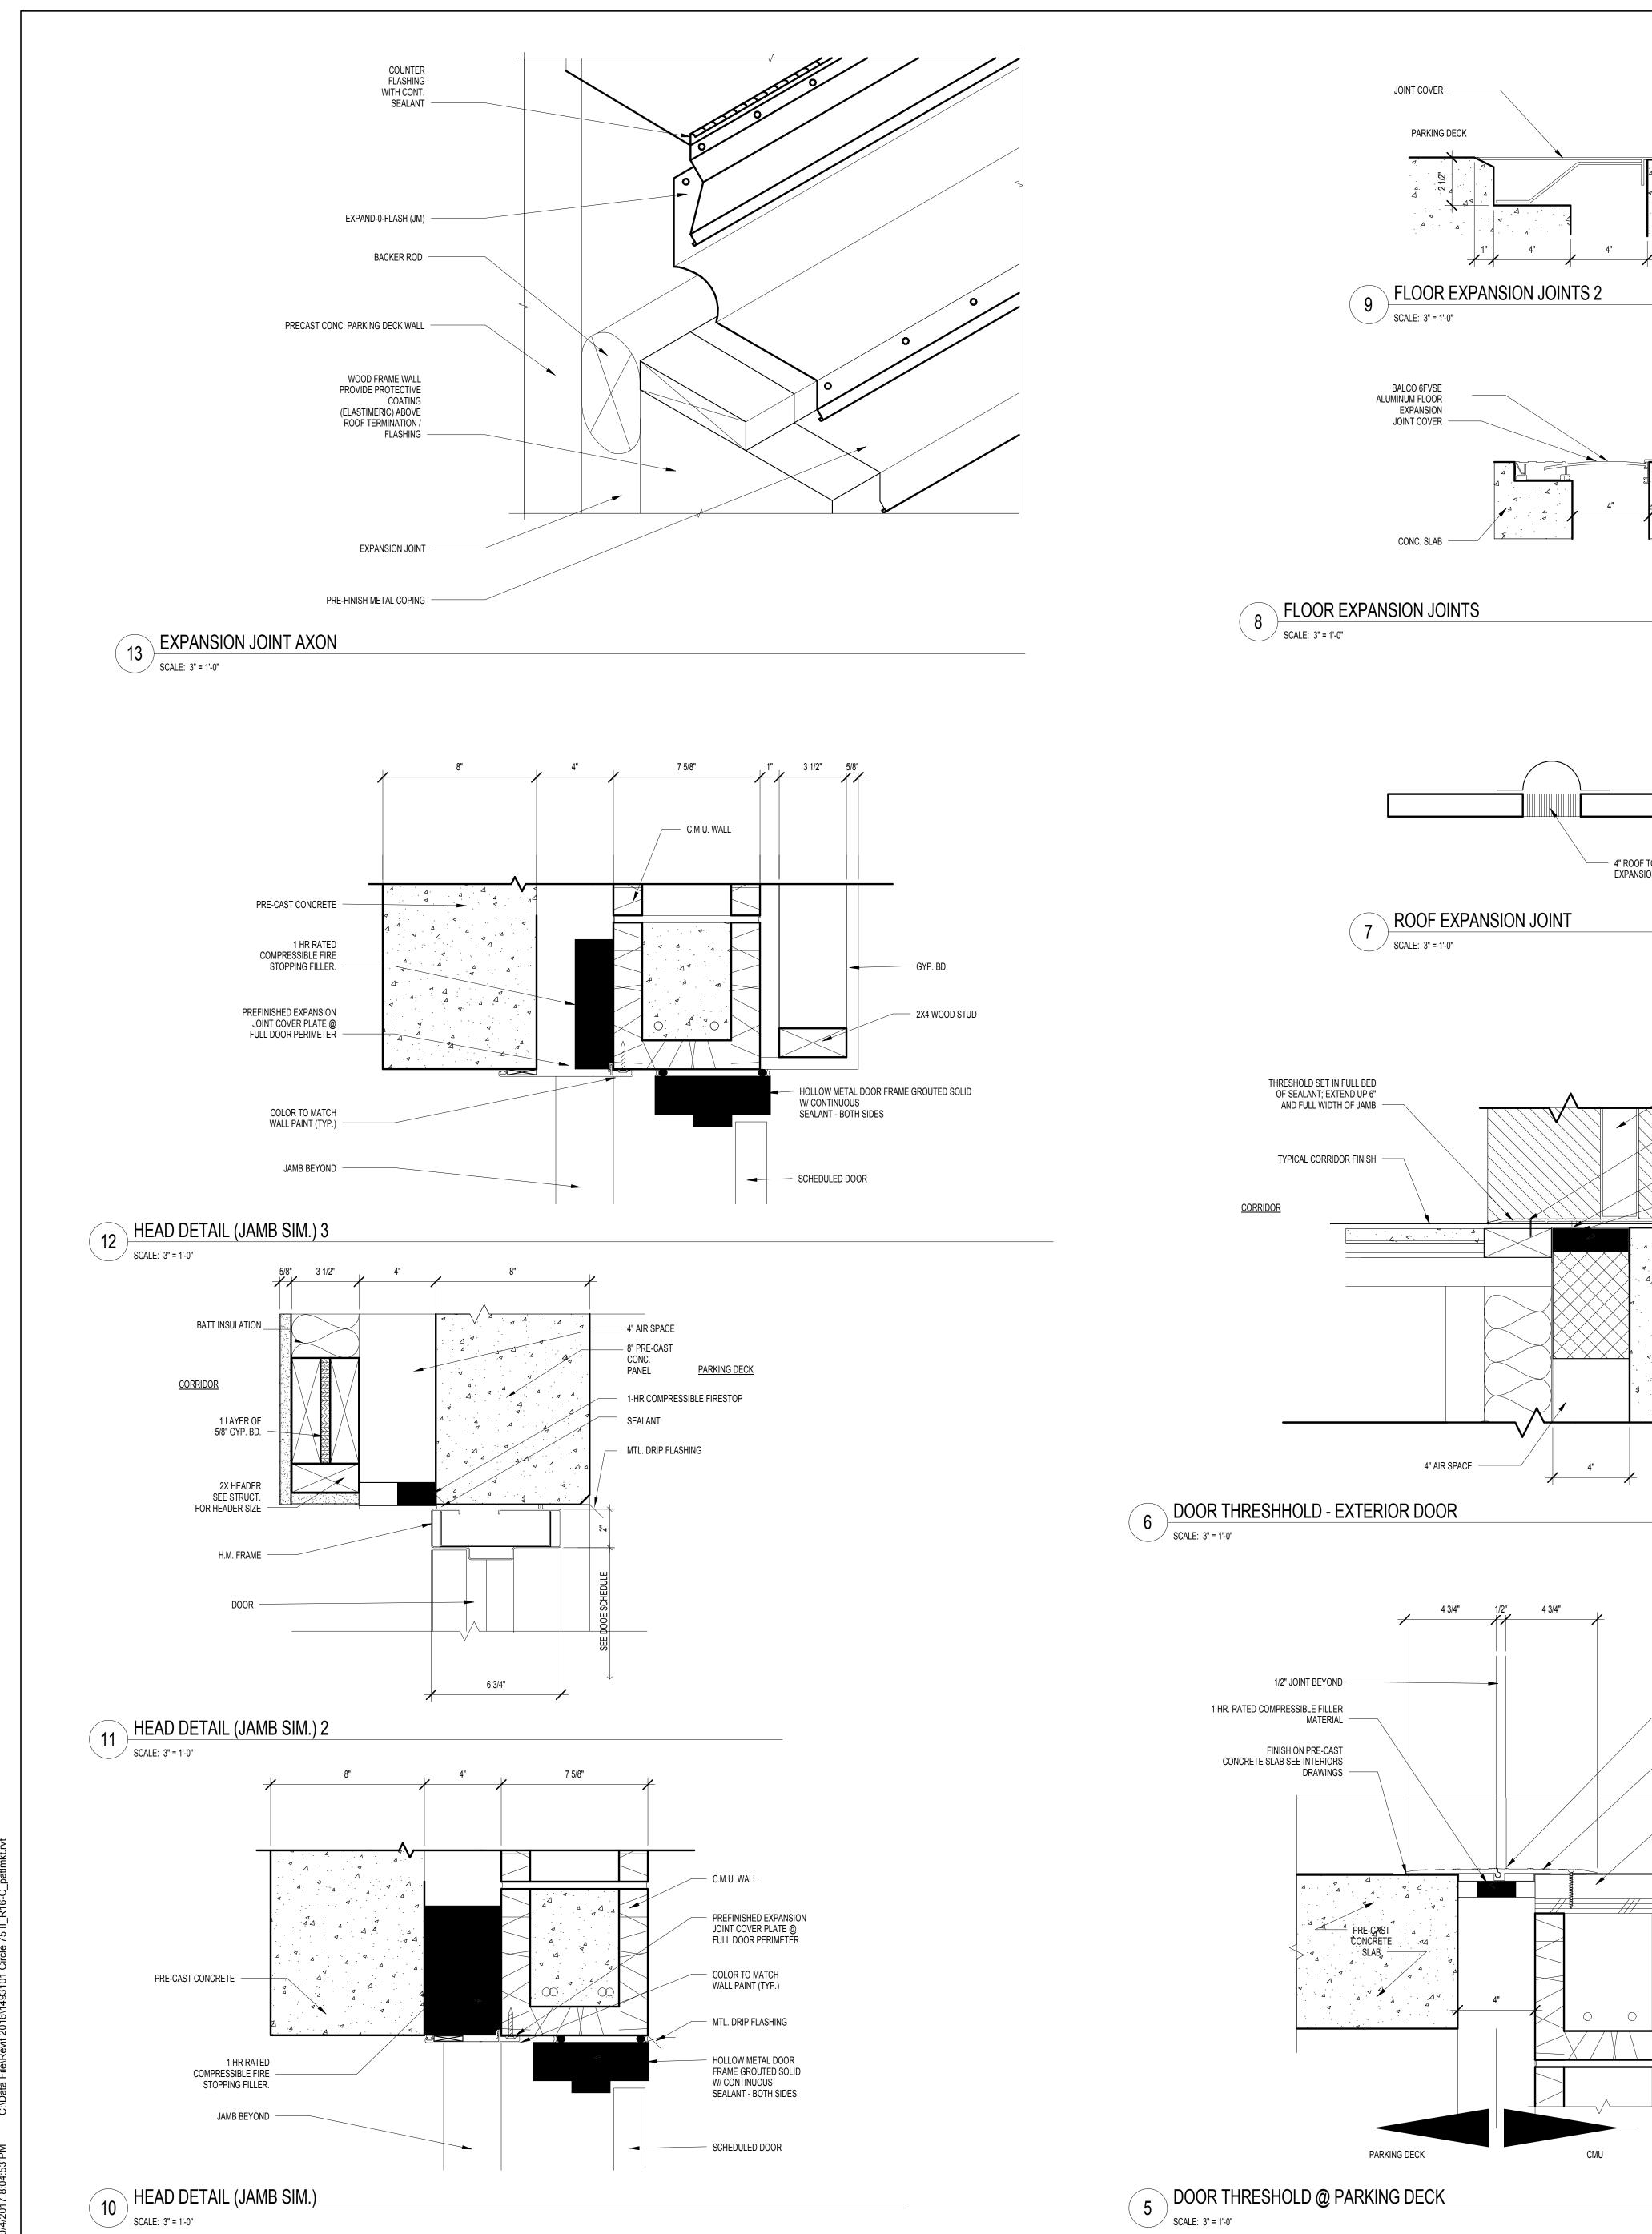

EXT. SHEATHING EXT. FINISH -METAL FLASHING IN SEALANT BED W/ ELASTOMERIC BELLOWS — CONTINUOUS FLASHING -METAL COPING W/ CONT CLEAT R-13 BATT INSULATION - FIRESTOP SEALANT FIRESAFING 8" PRECAST CONC. WAL SEALANT **Φ** Δ . . .

PARKING DECK





## HORIZONTAL EXPANSION JOINT SCALE: 3" = 1'-0"



## 2 EXPANSION JOINT @ BLDG. EXTERIOR SCALE: 1 1/2" = 1'-0"



CONTROL JOINT @ BRICK



## THE PRESTON PARTNERSHIP, LLC A MULTI-DISCIPLINARY DESIGN FIRM

SOUTH TERRACES 115 PERIMETER CENTER PLACE, SUITE 950 ATLANTA, GEORGIA 30346 TELEPHONE: 770 396 7248 FAX: 770 396 2945

WWW.THEPRESTONPARTNERSHIP.COM



RESERVE AT THE BALLPARK, PHASE II, AKA REVEL AT THE BALLPARK 2885 CRESCENT PKWY SMYRNA, GA 30080



ATLANTIC REALTY **PARTNERS** 

3438 PEACHTREE ROAD SUITE 1425 ATLANTA, GA 30326

| ISSUES