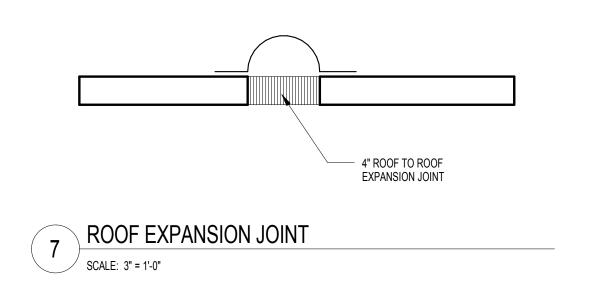

EXT. SHEATHING EXT. FINISH -METAL FLASHING IN SEALANT BED W/ ELASTOMERIC BELLOWS — CONTINUOUS FLASHING -METAL COPING W/ CONT CLEAT R-13 BATT INSULATION - FIRESTOP SEALANT FIRESAFING 8" PRECAST CONC. WAL SEALANT **Φ** Δ . . .

PARKING DECK





## HORIZONTAL EXPANSION JOINT SCALE: 3" = 1'-0"



## 2 EXPANSION JOINT @ BLDG. EXTERIOR SCALE: 1 1/2" = 1'-0"



CONTROL JOINT @ BRICK



## THE PRESTON PARTNERSHIP, LLC A MULTI-DISCIPLINARY DESIGN FIRM

SOUTH TERRACES 115 PERIMETER CENTER PLACE, SUITE 950 ATLANTA, GEORGIA 30346 TELEPHONE: 770 396 7248 FAX: 770 396 2945

WWW.THEPRESTONPARTNERSHIP.COM



RESERVE AT THE BALLPARK, PHASE II, AKA REVEL AT THE BALLPARK 2885 CRESCENT PKWY SMYRNA, GA 30080



ATLANTIC REALTY **PARTNERS** 

3438 PEACHTREE ROAD SUITE 1425 ATLANTA, GA 30326

| ISSUES & A