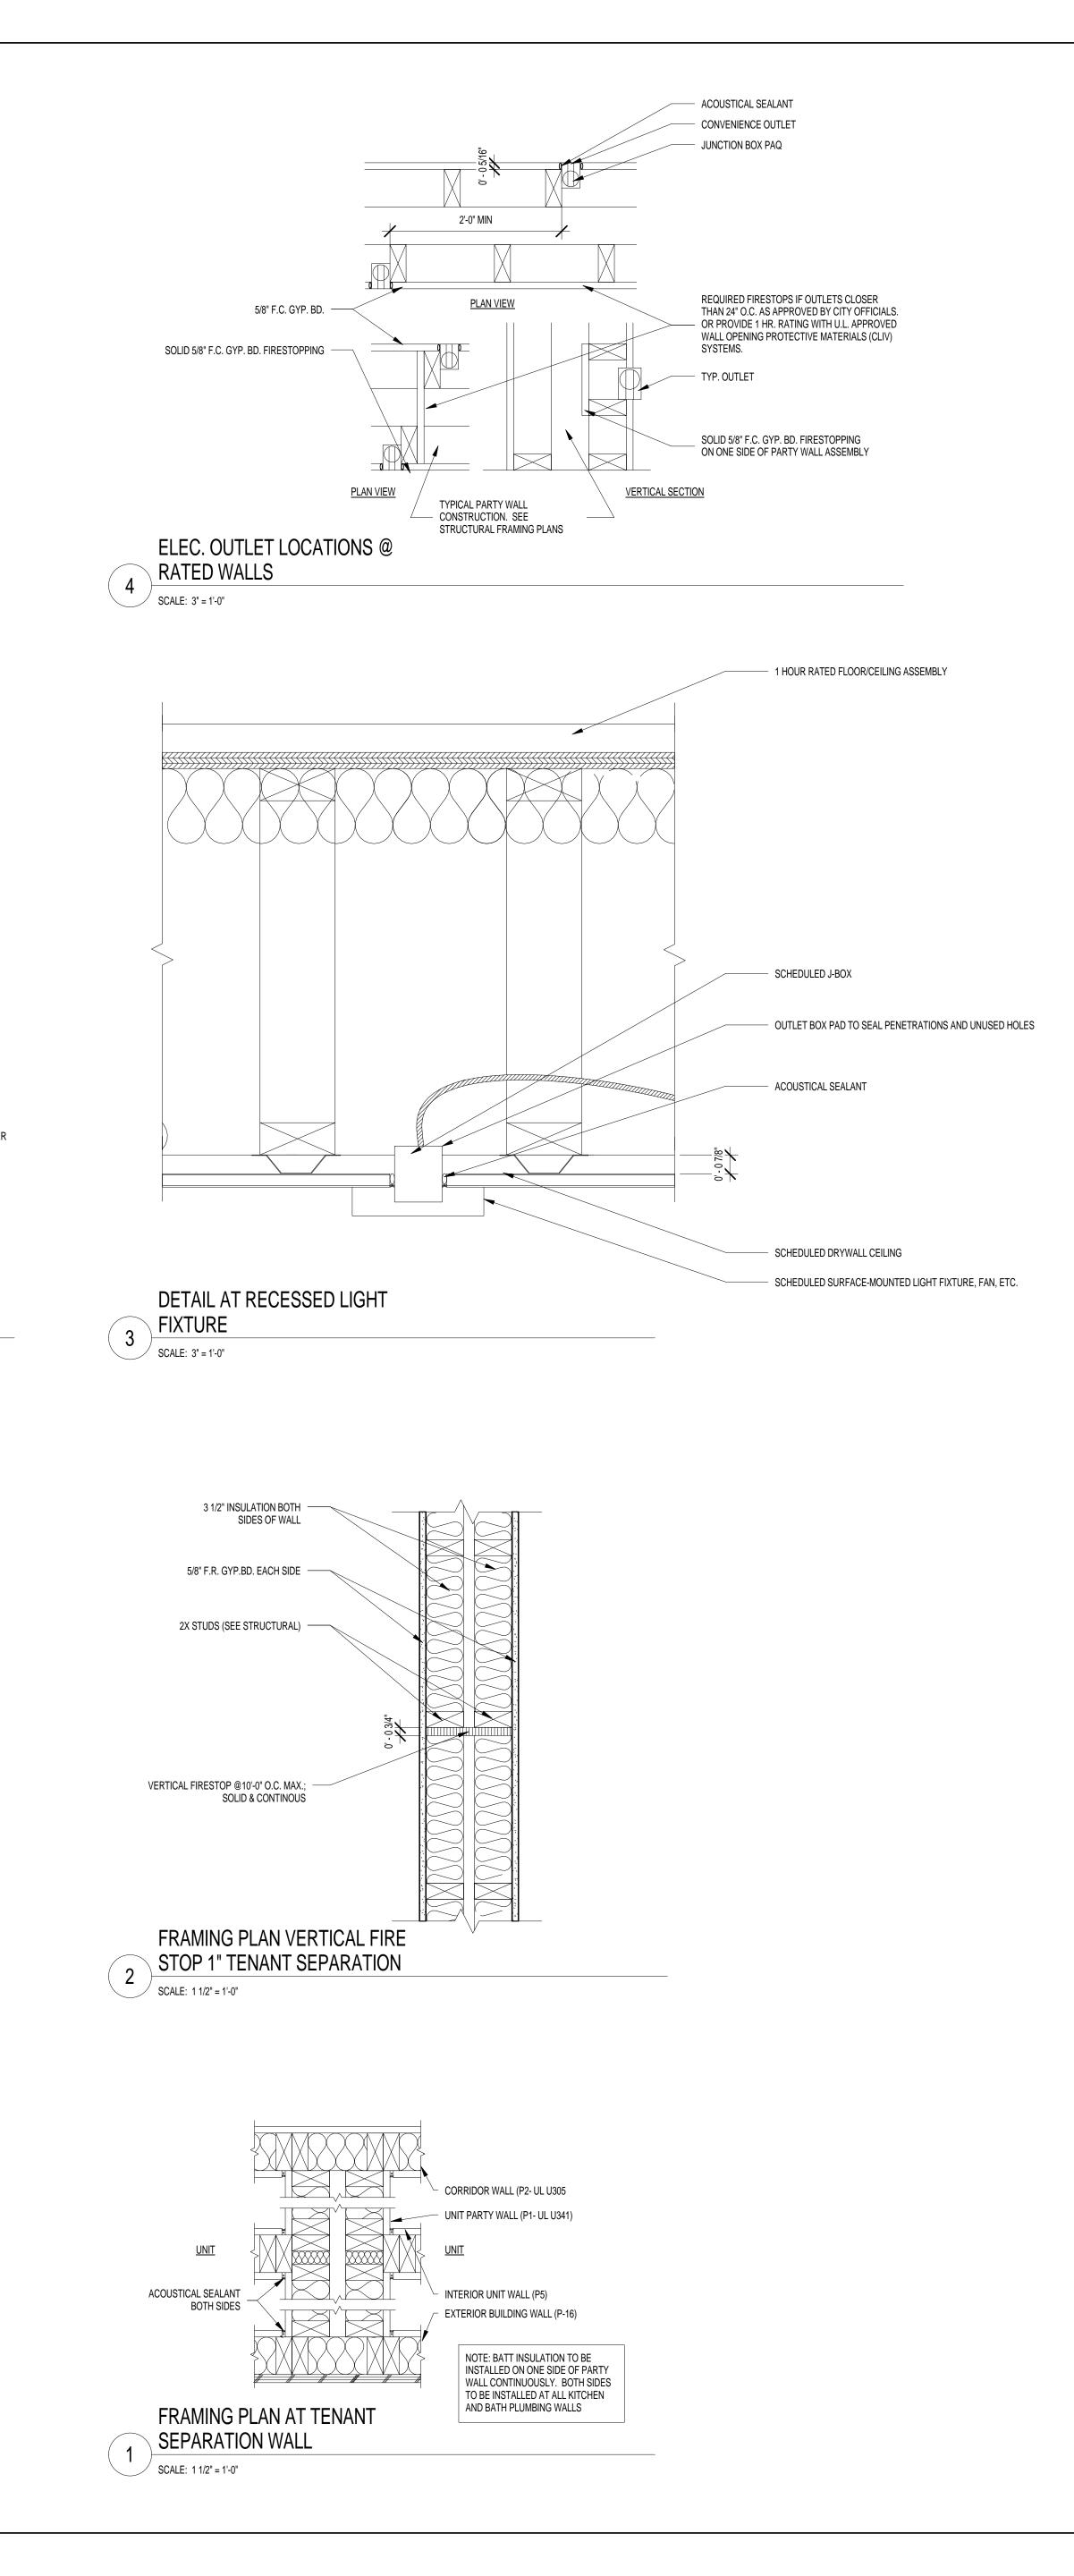

E / WASTE LINE, SEE
PLUMBING CHANGES FOR SIZE &
LOCATION

- BATT INSULATION - PIPE INSULATOR / FOAM WRAP - TYP. BASE TRIM







SPRINKLER PIPE

EXTERIOR INTERIOR 2X WOOD STUD WALL GYP. BD. - FIBER CEMENT PANELS ON FURRING OVER EXTERIOR SHEATHING 3-1/2" BATT INSULATION -20 MIL POLYETHYLENE



- 2x STUD WALL, SEE PLANS

WASHER BOX

- WATER CONNECTION

- 2x BLOCKING AS REQ'D.

WATER LINE IN WALL

- INSULATION AS REQ'D.

5/8" TYPE 'X' FIRE RESISTANT GYP. BD.

- FIRE CAULK ALL PENETRATIONS AS REQ'D.

- 5/8" TYPE 'X' GYPSUM WALL BOARD

2 LAYERS 5/8" TYPE 'X' GWB - MAINTAIN 1-HOUR RATED BEARING WALL MEMBRANE

SEAL ALL PENETRATIONS

ELECTRICAL PANEL

- BLOCKING

7 PLUMBING @ EXTERIOR WALL SCALE: 3" = 1'-0"

NOTE: 'FIRE SEAL' ENTIRE ENCLOSURE

SCALE: 3" = 1'-0"

6 WASHER BOX ENCLOSURE DETAIL







| Image: constraint of the second state of the second sta |
|-----------------------------------------------------------------------------------------------------------------------------------------------------------------------------------------------------------------------------------------------------------------------------------------------------------------------------------------------------------------------------------------------------------------------------------------------------------------------------------------------------------------------------------------------------------------------------------------------------------------------------------------------------------------------------------------------------------------------------------------------------------------