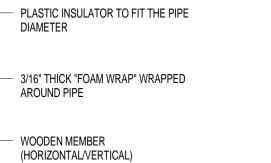

## 5 ELEC. PN. @ RATED PARTITION SCALE: 3" = 1'-0"

- ACOSTICAL SEALANT, TYP.

- FIRE BLOCKING

- 3/4" O.S.B. FIREBLOCK OR RIMBOARD

PLUMBING PIPE / WASTE LINE, SEE
PLUMBING CHANGES FOR SIZE &
LOCATION

- BATT INSULATION - PIPE INSULATOR / FOAM WRAP - TYP. BASE TRIM