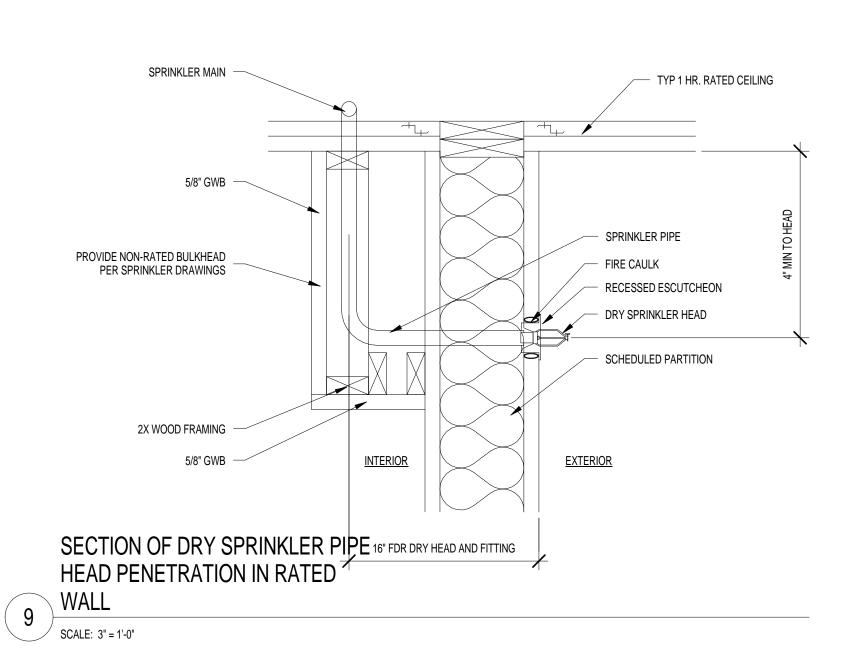

SCALE: 3" = 1'-0"





## 5 ELEC. PN. @ RATED PARTITION SCALE: 3" = 1'-0"



- ACOSTICAL SEALANT, TYP.

- FIRE BLOCKING

- 3/4" O.S.B. FIREBLOCK OR RIMBOARD

PLUMBING PIPE / WASTE LINE, SEE
PLUMBING CHANGES FOR SIZE &
LOCATION

- BATT INSULATION - PIPE INSULATOR / FOAM WRAP - TYP. BASE TRIM







SPRINKLER PIPE

EXTERIOR INTERIOR 2X WOOD STUD WALL GYP. BD. - FIBER CEMENT PANELS ON FURRING OVER EXTERIOR SHEATHING 3-1/2" BATT INSULATION -20 MIL POLYETHYLENE



- 2x STUD WALL, SEE PLANS

WASHER BOX

- WATER CONNECTION

- 2x BLOCKING AS REQ'D.

WATER LINE IN WALL

- INSULATION AS REQ'D.

5/8" TYPE 'X' FIRE RESISTANT GYP. BD.

- FIRE CAULK ALL PENETRATIONS AS REQ'D.

- 5/8" TYPE 'X' GYPSUM WALL BOARD

2 LAYERS 5/8" TYPE 'X' GWB - MAINTAIN 1-HOUR RATED BEARING WALL MEMBRANE

SEAL ALL PENETRATIONS

ELECTRICAL PANEL