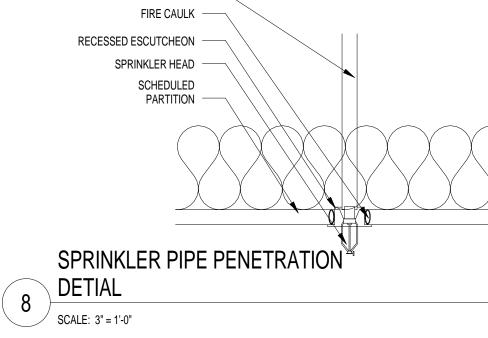

SPRINKLER PIPE

EXTERIOR INTERIOR 2X WOOD STUD WALL GYP. BD. - FIBER CEMENT PANELS ON FURRING OVER EXTERIOR SHEATHING 3-1/2" BATT INSULATION -20 MIL POLYETHYLENE

- 2x STUD WALL, SEE PLANS

WASHER BOX

- WATER CONNECTION

- 2x BLOCKING AS REQ'D.

WATER LINE IN WALL

- INSULATION AS REQ'D.

5/8" TYPE 'X' FIRE RESISTANT GYP. BD.

- FIRE CAULK ALL PENETRATIONS AS REQ'D.

- 5/8" TYPE 'X' GYPSUM WALL BOARD

2 LAYERS 5/8" TYPE 'X' GWB - MAINTAIN 1-HOUR RATED BEARING WALL MEMBRANE

SEAL ALL PENETRATIONS

ELECTRICAL PANEL

- BLOCKING

7 PLUMBING @ EXTERIOR WALL SCALE: 3" = 1'-0"

NOTE: 'FIRE SEAL' ENTIRE ENCLOSURE

SCALE: 3" = 1'-0"

6 WASHER BOX ENCLOSURE DETAIL

| Image: constraint of the second state of the second sta |
|---------------------------------------------------------------------------------------------------------------------------------------------------------------------------------------------------------------------------------------------------------------------------------------------------------------------------------------------------------------------------------------------------------------------------------------------------------------------------------------------------------------------------------------------------------------------------------------------------------------------------------------------------------------------------------------------------------------------------------------------------------------------------------------------------------------------------------------------------------------------------------------------------------------------------------------------------------------------------------------------------------------------------------------------------------------------------------------------------------------------------------------------------------------------------------------------------------------------------------------------------------------------------------------------------------------------------------------------------------------------------------------------------------------------------------------------------------------------------------------------------------------------------------------------------------------------------------------------------------------------------------------------------------------------------------------------------------------------------------------------------------------------------------------------------------------------------------------------------------------------------------------------------------------------------------------------------------------------------------------------------------------------------------------------------------------------------------------------------------------------|
| SEAL                                                                                                                                                                                                                                                                                                                                                                                                                                                                                                                                                                                                                                                                                                                                                                                                                                                                                                                                                                                                                                                                                                                                                                                                                                                                                                                                                                                                                                                                                                                                                                                                                                                                                                                                                                                                                                                                                                                                                                                                                                                                                                                |
| PROJECTCIRCLE 75<br>DHASE IICIRCLE 75<br>COBB COUNTY, GA 30339                                                                                                                                                                                                                                                                                                                                                                                                                                                                                                                                                                                                                                                                                                                                                                                                                                                                                                                                                                                                                                                                                                                                                                                                                                                                                                                                                                                                                                                                                                                                                                                                                                                                                                                                                                                                                                                                                                                                                                                                                                                      |
| ATLANTIC REALTY<br>PARTNERS<br>3438 PEACHTREE ROAD<br>SUITE 1425<br>ATLANTA, GA 30326                                                                                                                                                                                                                                                                                                                                                                                                                                                                                                                                                                                                                                                                                                                                                                                                                                                                                                                                                                                                                                                                                                                                                                                                                                                                                                                                                                                                                                                                                                                                                                                                                                                                                                                                                                                                                                                                                                                                                                                                                               |
| ISSUES & REVISIONS  DATE     SD PROGRESS SET   09/28/15     GMP   04/03/2017                                                                                                                                                                                                                                                                                                                                                                                                                                                                                                                                                                                                                                                                                                                                                                                                                                                                                                                                                                                                                                                                                                                                                                                                                                                                                                                                                                                                                                                                                                                                                                                                                                                                                                                                                                                                                                                                                                                                                                                                                                        |
| DATE 9/28/2015<br>JOB NUMBER 1493101<br>DRAWN BY                                                                                                                                                                                                                                                                                                                                                                                                                                                                                                                                                                                                                                                                                                                                                                                                                                                                                                                                                                                                                                                                                                                                                                                                                                                                                                                                                                                                                                                                                                                                                                                                                                                                                                                                                                                                                                                                                                                                                                                                                                                                    |
| CHECKED BY PA<br>SHEET TITLE FRAMING DETAILS<br>SHEET NUMBER                                                                                                                                                                                                                                                                                                                                                                                                                                                                                                                                                                                                                                                                                                                                                                                                                                                                                                                                                                                                                                                                                                                                                                                                                                                                                                                                                                                                                                                                                                                                                                                                                                                                                                                                                                                                                                                                                                                                                                                                                                                        |
| A5-31       COMMENTS       30X42       © 2014 © 2015 The Preston Partnership, LLC                                                                                                                                                                                                                                                                                                                                                                                                                                                                                                                                                                                                                                                                                                                                                                                                                                                                                                                                                                                                                                                                                                                                                                                                                                                                                                                                                                                                                                                                                                                                                                                                                                                                                                                                                                                                                                                                                                                                                                                                                                   |