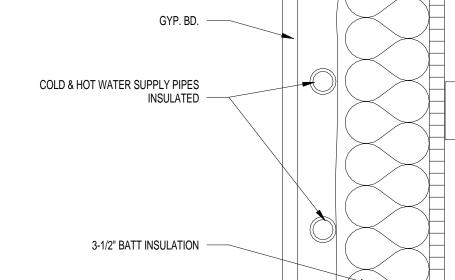

- 2x BLOCKING AS REQ'D.

WATER LINE IN WALL

- INSULATION AS REQ'D.

5/8" TYPE 'X' FIRE RESISTANT GYP. BD.

- FIRE CAULK ALL PENETRATIONS AS REQ'D.

- 5/8" TYPE 'X' GYPSUM WALL BOARD

2 LAYERS 5/8" TYPE 'X' GWB - MAINTAIN 1-HOUR RATED BEARING WALL MEMBRANE