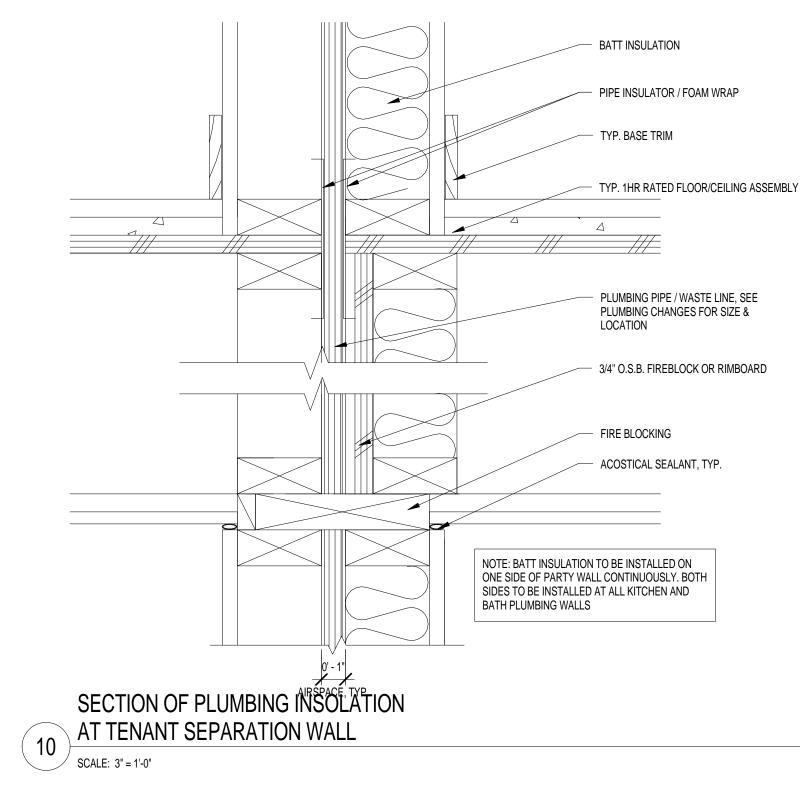

## 5 ELEC. PN. @ RATED PARTITION SCALE: 3" = 1'-0"

- ACOSTICAL SEALANT, TYP.

- FIRE BLOCKING

- 3/4" O.S.B. FIREBLOCK OR RIMBOARD

PLUMBING PIPE / WASTE LINE, SEE
PLUMBING CHANGES FOR SIZE &
LOCATION

- BATT INSULATION - PIPE INSULATOR / FOAM WRAP - TYP. BASE TRIM