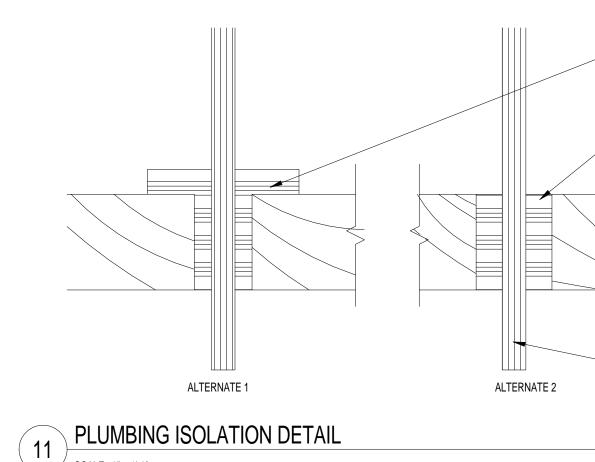

SCALE: 3" = 1'-0"





## 5 ELEC. PN. @ RATED PARTITION SCALE: 3" = 1'-0"



- ACOSTICAL SEALANT, TYP.

- FIRE BLOCKING

- 3/4" O.S.B. FIREBLOCK OR RIMBOARD

PLUMBING PIPE / WASTE LINE, SEE
PLUMBING CHANGES FOR SIZE &
LOCATION

- BATT INSULATION - PIPE INSULATOR / FOAM WRAP - TYP. BASE TRIM







SPRINKLER PIPE

EXTERIOR INTERIOR 2X WOOD STUD WALL GYP. BD. - FIBER CEMENT PANELS ON FURRING OVER EXTERIOR SHEATHING 3-1/2" BATT INSULATION -20 MIL POLYETHYLENE



- 2x STUD WALL, SEE PLANS

WASHER BOX

- WATER CONNECTION

- 2x BLOCKING AS REQ'D.

WATER LINE IN WALL

- INSULATION AS REQ'D.

5/8" TYPE 'X' FIRE RESISTANT GYP. BD.

- FIRE CAULK ALL PENETRATIONS AS REQ'D.

- 5/8" TYPE 'X' GYPSUM WALL BOARD

2 LAYERS 5/8" TYPE 'X' GWB - MAINTAIN 1-HOUR RATED BEARING WALL MEMBRANE

SEAL ALL PENETRAT