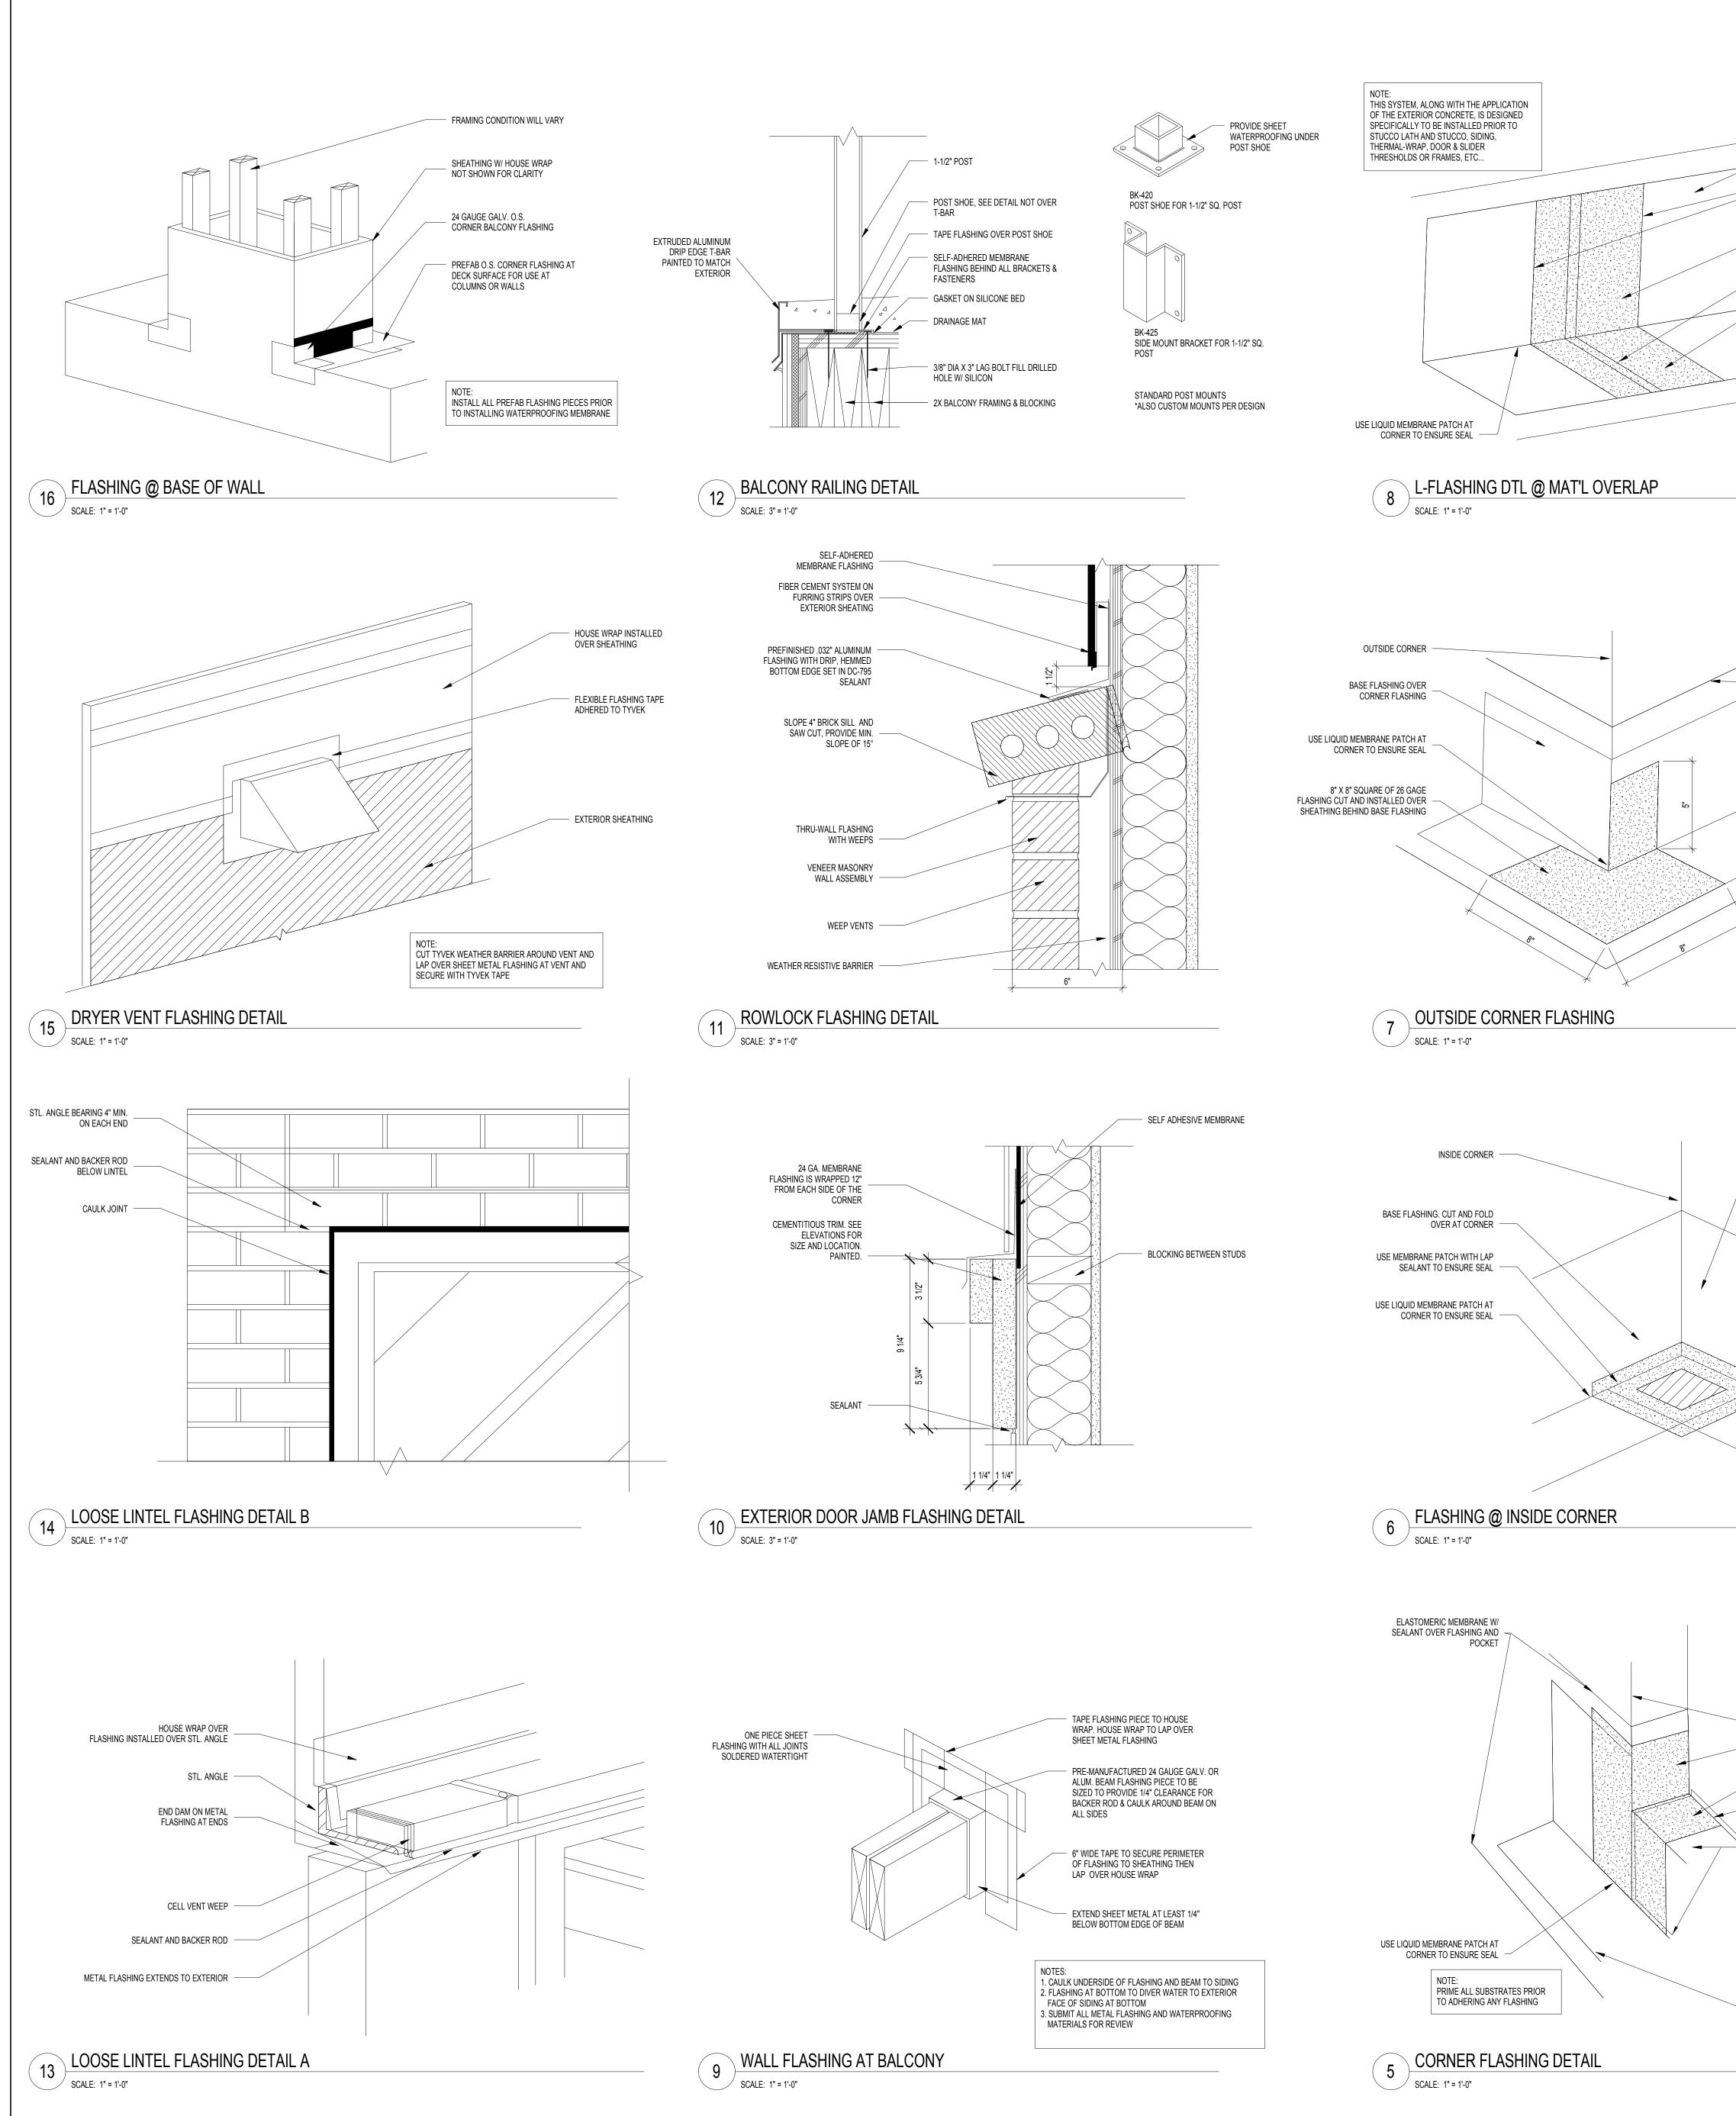

COVERED WITH ELASTOMERIC MEMBRANE & WATERPROOFING SEALANT.

26 GAGE BASE FLASHING



(SHADED) EXTEND FLASHING OVER SILL 

COMBINATION POCKET

DOOR JAMB

26 GAGE GALVANIZED METAL DOOR POCKET COUNTER FLASHING OVER THE ELASTOMERIC MEMBRANE. SET

IN SEALANT BED AND SOLDER ALL SEAMS.

NOTE: ALL POCKET FLASHING SHALL BE



SEALANT CEMENTITOUS PANF

2

SCALE: 1 1/2" = 1'-0"

SCALE: 1 1/2" = 1'-0"

ELECTRICAL FIXTURES FLASHING

SCALE: 3" = 1'-0"





FLASHING (WITH SEALANT APPLIED TO

ALL TERMINATION POINTS)

NOTE: PRIME ALL SUBSTRATES PRIOR

TO ADHERING ANY FLASHING

TO ADHERING ANY FLASHING

NOTE: PRIME ALL SUBSTRATES PRIOR





TOILET AND DRYER VENT DETAILS SCALE: 1 1/2" = 1'-0"