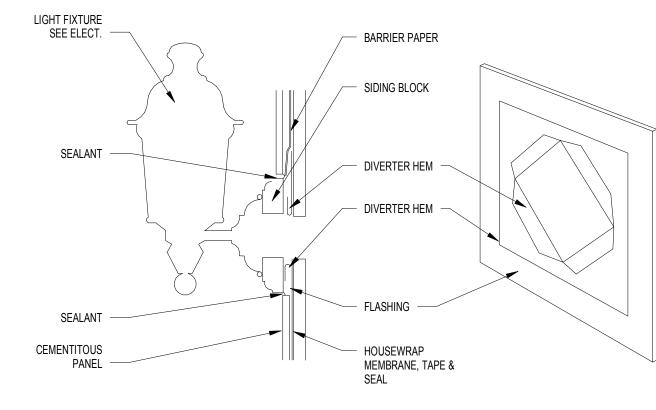

COVERED WITH ELASTOMERIC MEMBRANE & WATERPROOFING SEALANT.

26 GAGE BASE FLASHING

(SHADED) EXTEND FLASHING OVER SILL 

COMBINATION POCKET

DOOR JAMB

26 GAGE GALVANIZED METAL DOOR POCKET COUNTER FLASHING OVER THE ELASTOMERIC MEMBRANE. SET

IN SEALANT BED AND SOLDER ALL SEAMS.

NOTE: ALL POCKET FLASHING SHALL BE

SEALANT CEMENTITOUS PANF

2

SCALE: 1 1/2" = 1'-0"

SCALE: 1 1/2" = 1'-0"

ELECTRICAL FIXTURES FLASHING

SCALE: 3" = 1'-0"

FLASHING (WITH SEALANT APPLIED TO

ALL TERMINATION POINTS)

NOTE: PRIME ALL SUBSTRATES PRIOR

TO ADHERING ANY FLASHING

TO ADHERING ANY FLASHING

NOTE: PRIME ALL SUBSTRATES PRIOR

TOILET AND DRYER VENT DETAILS SCALE: 1 1/2" = 1'-0"