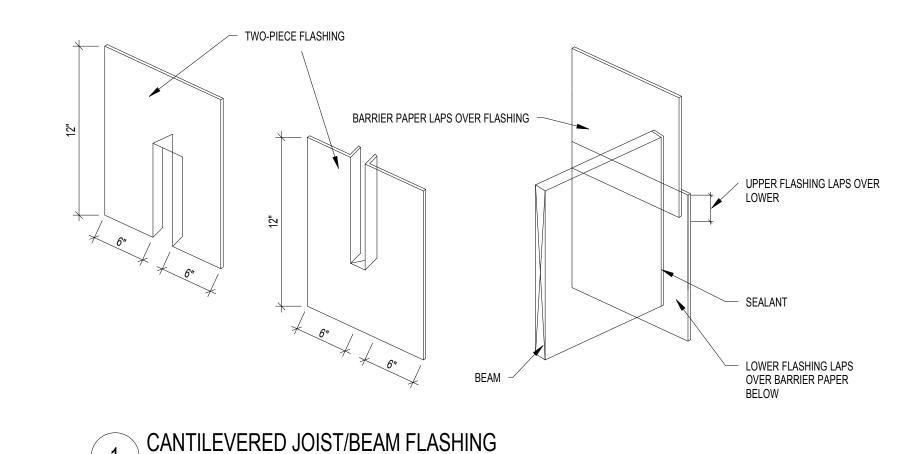

COVERED WITH ELASTOMERIC MEMBRANE & WATERPROOFING SEALANT.

26 GAGE BASE FLASHING



(SHADED) EXTEND FLASHING OVER SILL 

COMBINATION POCKET

DOOR JAMB

26 GAGE GALVANIZED METAL DOOR POCKET COUNTER FLASHING OVER THE ELASTOMERIC MEMBRANE. SET

IN SEALANT BED AND SOLDER ALL SEAMS.

NOTE: ALL POCKET FLASHING SHALL BE



SEALANT CEMENTITOUS PANF

2

SCALE: 1 1/2" = 1'-0"

SCALE: 1 1/2" = 1'-0"

ELECTRICAL FIXTURES FLASHING

SCALE: 3" = 1'-0"





FLASHING (WITH SEALANT APPLIED TO

ALL TERMINATION POINTS)

NOTE: PRIME ALL SUBSTRATES PRIOR

TO ADHERING ANY FLASHING

TO ADHERING ANY FLASHING

NOTE: PRIME ALL SUBSTRATES PRIOR





TOILET AND DRYER VENT DETAILS SCALE: 1 1/2" = 1'-0"