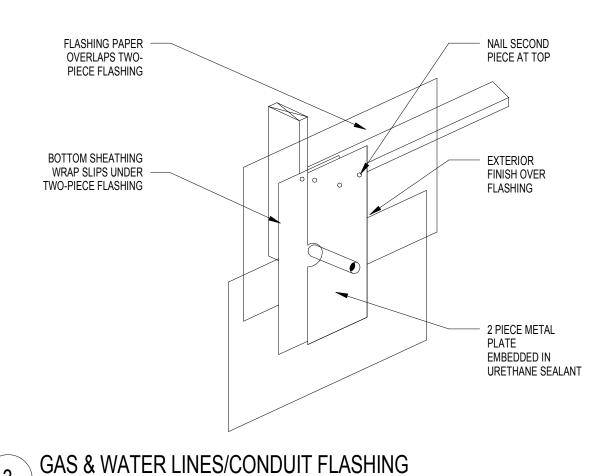

IN SEALANT BED AND SOLDER ALL SEAMS.

NOTE: ALL POCKET FLASHING SHALL BE

SEALANT CEMENTITOUS PANF

2

SCALE: 1 1/2" = 1'-0"

SCALE: 1 1/2" = 1'-0"

ELECTRICAL FIXTURES FLASHING

SCALE: 3" = 1'-0"