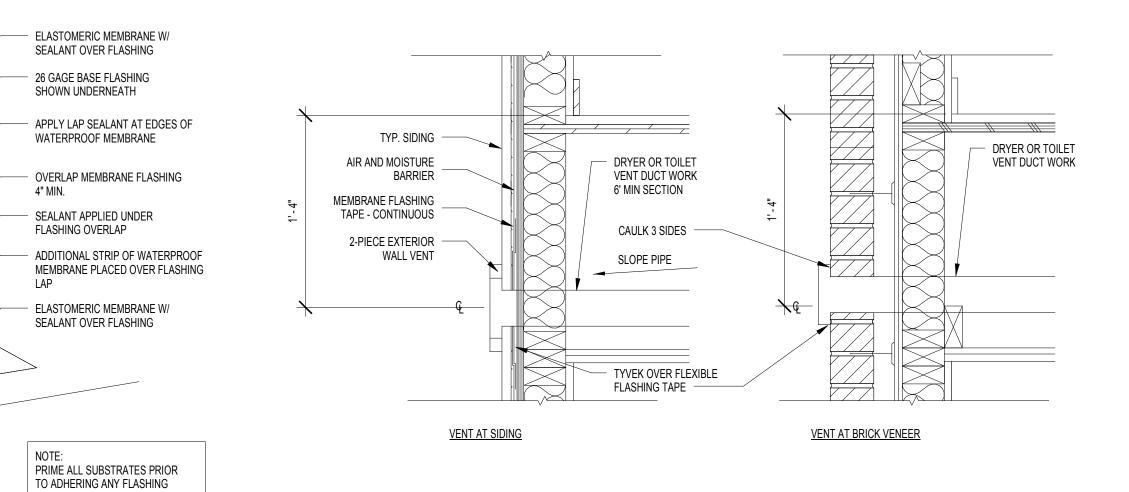

FLASHING (WITH SEALANT APPLIED TO

ALL TERMINATION POINTS)

NOTE: PRIME ALL SUBSTRATES PRIOR

TO ADHERING ANY FLASHING

TO ADHERING ANY FLASHING

NOTE: PRIME ALL SUBSTRATES PRIOR

TOILET AND DRYER VENT DETAILS SCALE: 1 1/2" = 1'-0"