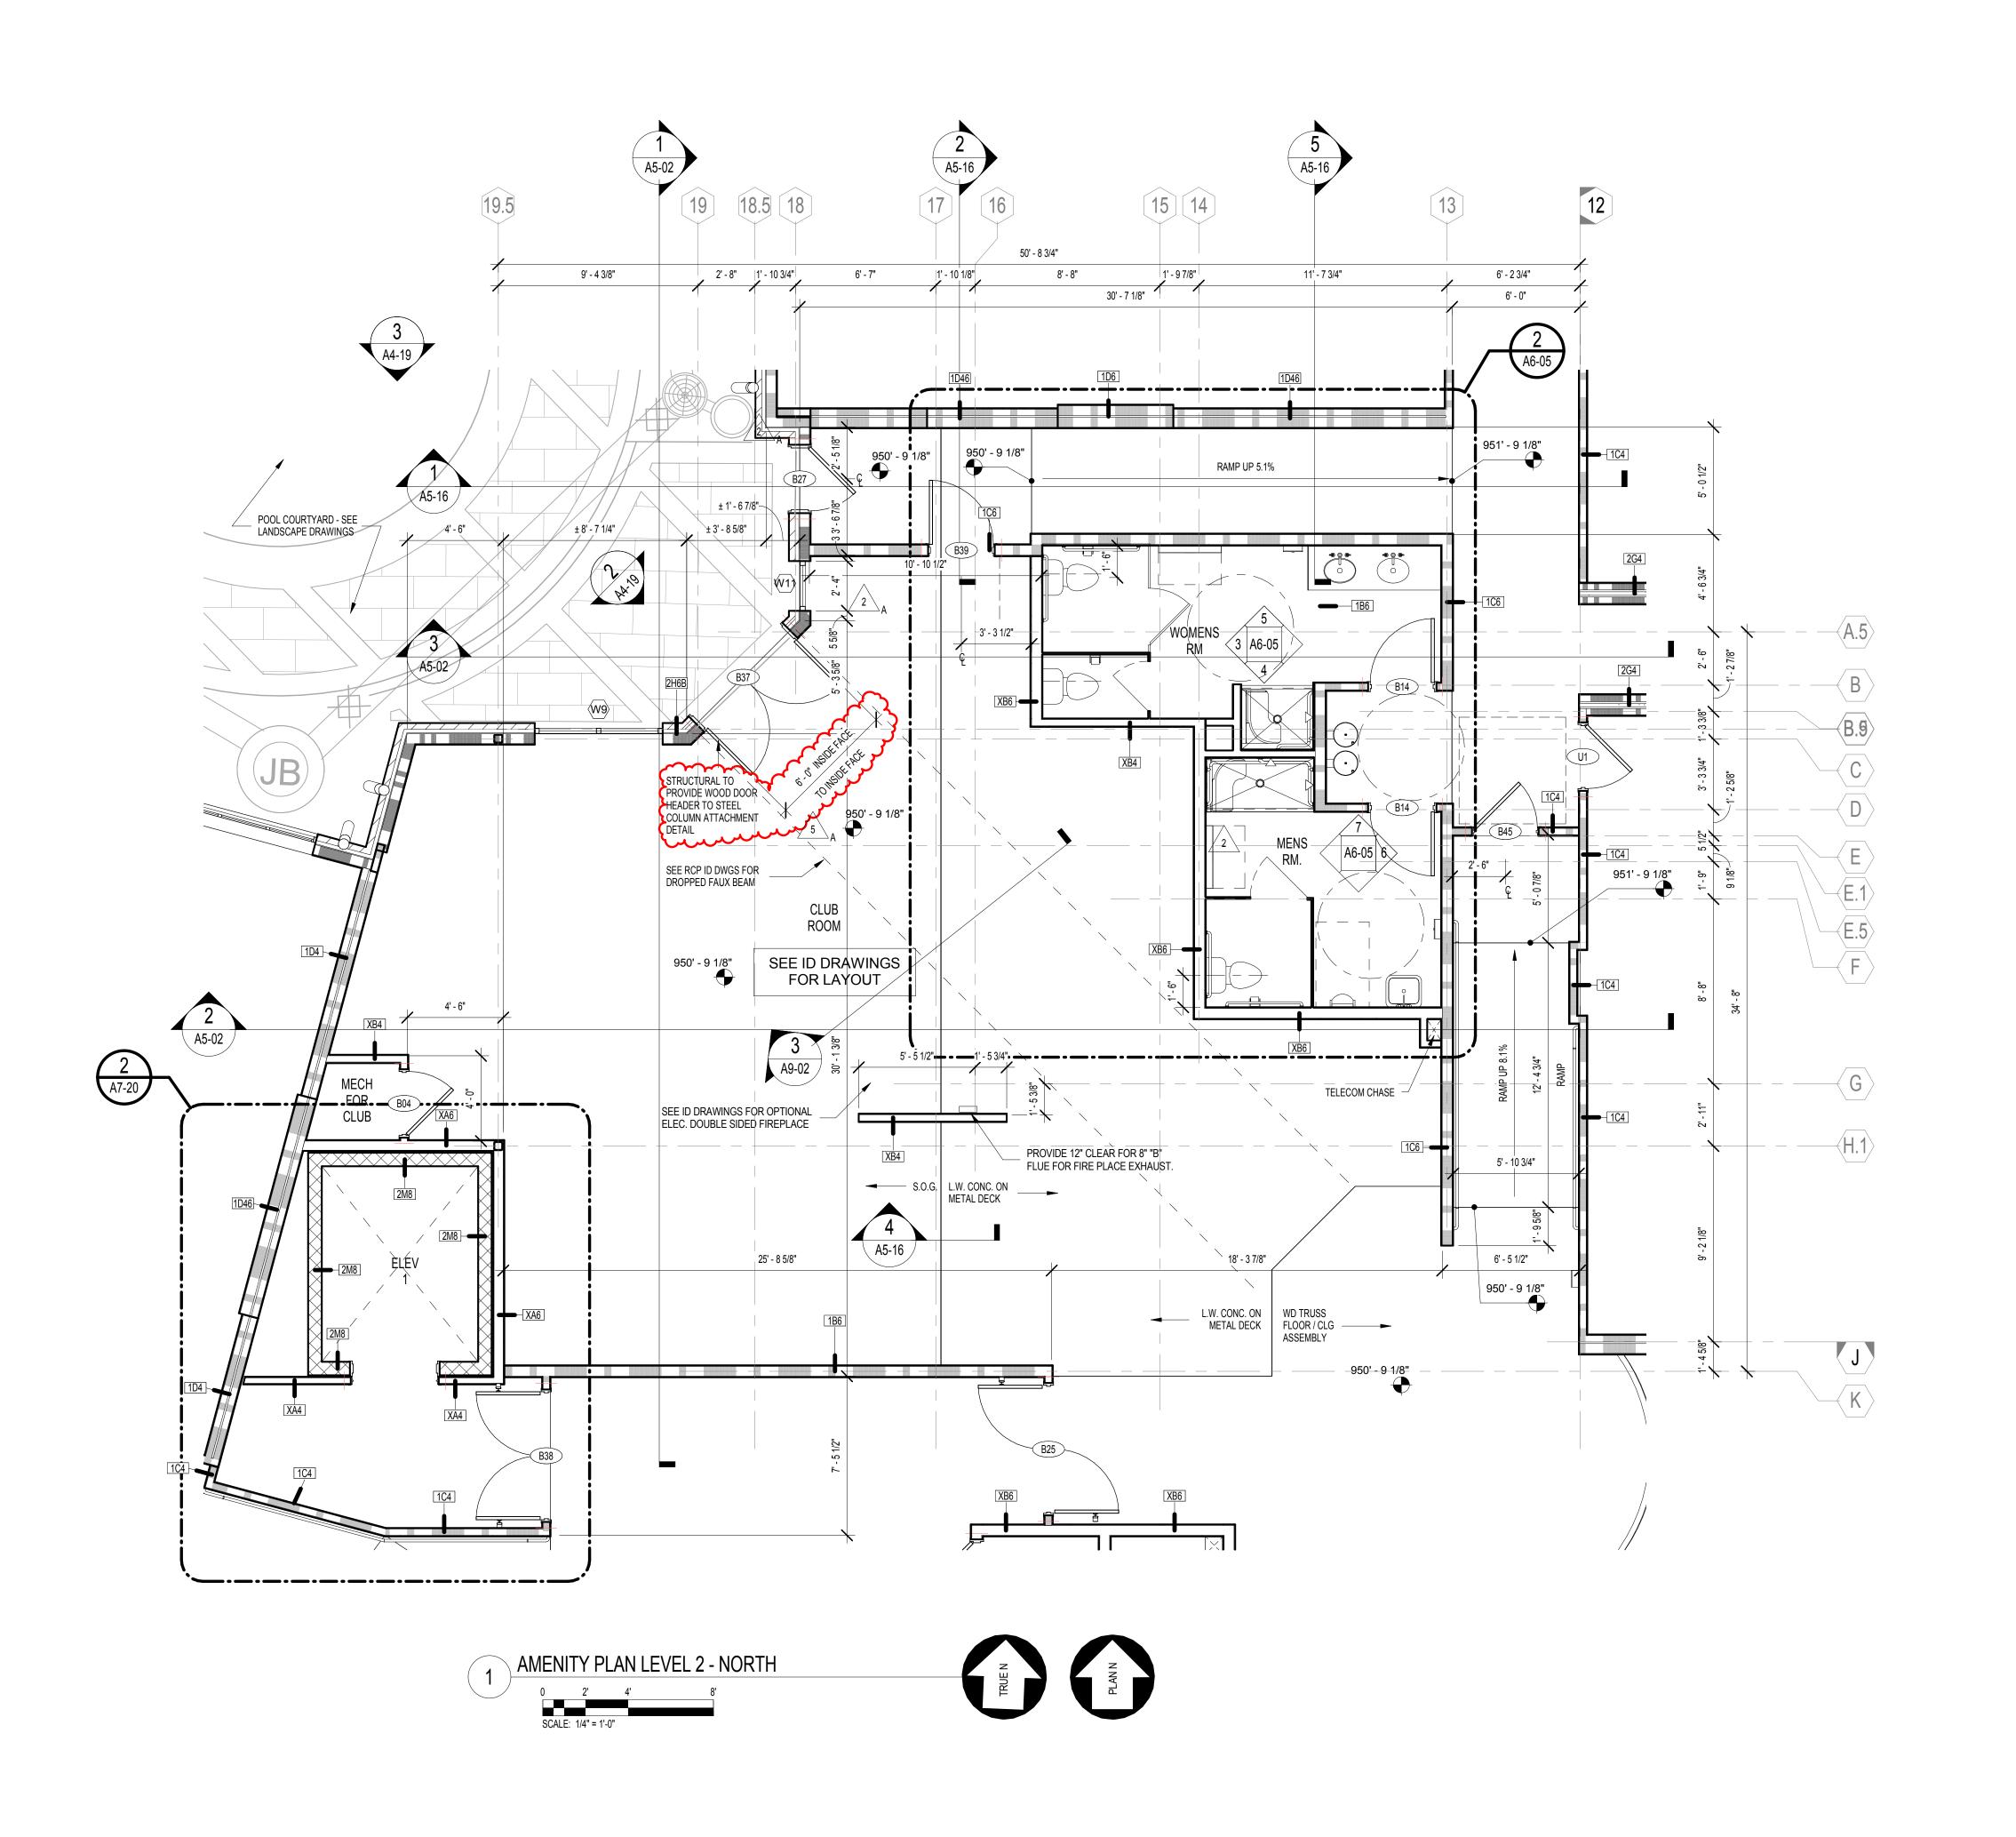

REVISION SUMMARY #2 A. PROVIDE AT LEAST 18" MANEUVERING SPACE ON THE PULL-SIDE, LATCH-SIDE OF THE DOOR
B. ADD 2ND MEANS OF EGRESS FRON CLUB AND PROVIDE DOOR CLEARENCES

1. REFER TO A3 SERIES FOR ENLARGED RESIDENTIAL UNIT PLANS, DOOR AND WINDOW TYPES AND LOCATION, RESIDENTIAL UNIT RCP'S, ETC. 2. REFER TO SHEET CD-30 FOR WALL ASSEMBLY TYPES AND ADDITIONAL

3. REFER TO SHEET A8-01 FOR DOOR SCHEDULE. 4. ALL SLOPES TO BE 1/8" UNLESS NOTED OTHERWISE.

5. REFER TO INTERIOR DRAWINGS FOR LIGHTING LAYOUTS AND FINISH

6 REFER TO BUILDING SECTIONS FOR CORRIDOR FINISHES. 7. EXPANSION JOINTS IN BREEZEWAY/CORRIDOR CEILING TO BE 30'-0" O.C.

8. DOOR LOCATIONS NOT DIMENSIONED SHALL BE LOCATED AT MIDPOINT OF WALL OR 4" CLEAR OF ROOM FROM ADJACENT WALL CORNER TO HINGE

9. ALL BALCONY SLABS TO SLOPE AWAY FROM BUILDING AT 1/4" PER FT MIN. 10. ALL BALCONIES TO BE CONSTRUCTED OF FRT WOOD AND TO BE 1-HOUR PROTECTED, MINIMUM, WHEN WITHIN 4'-0" OF THE 3-HR FIREWALLS.

## **ELEVATOR NOTES**

NO ELEVATOR LOBBY REQUIRED AT LEVELS 2 - 5 AT BUILDING 1000B ELEVATOR LOBBY OF DESIGNATED FLOOR TO BE ON LEVEL 1

LEVEL 6 FLOOR TO HAVE ALTERNATE LEVEL ELEVATOR LOBBY SEPARATE FROM REMAINDER OF BUILDING 1000B WITH 1-HR FIRE RATED WALL CONSTRUCTION PER IBC 713.14.2

<u>KEYPLAN</u>

| DATE         |          |
|--------------|----------|
| IOD NUMBER   | 05/22/20 |
| JOB NUMBER • | 14931    |
| DRAWN BY     | EKS/I    |
| CHECKED BY   |          |

AMENITY PLAN LEVEL 2 - NORTH