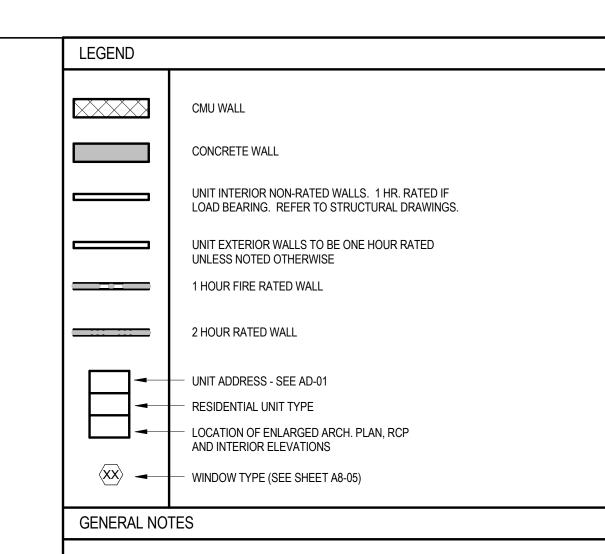

REVISION SUMMARY #2 A. PROVIDE AT LEAST 18" MANEUVERING SPACE ON THE PULL-SIDE, LATCH-SIDE OF THE DOOR
B. ADD 2ND MEANS OF EGRESS FRON CLUB AND PROVIDE DOOR CLEARENCES

1. REFER TO A3 SERIES FOR ENLARGED RESIDENTIAL UNIT PLANS, DOOR AND WINDOW TYPES AND LOCATION, RESIDENTIAL UNIT RCP'S, ETC. 2. REFER TO SHEET CD-30 FOR WALL ASSEMBLY TYPES AND ADDITIONAL

3. REFER TO SHEET A8-01 FOR DOOR SCHEDULE. 4. ALL SLOPES TO BE 1/8" UNLESS NOTED OTHERWISE.

5. REFER TO INTERIOR DRAWINGS FOR LIGHTING LAYOUTS AND FINISH

6 REFER TO BUILDING SECTIONS FOR CORRIDOR FINISHES. 7. EXPANSION JOINTS IN BREEZEWAY/CORRIDOR CEILING TO BE 30'-0" O.C.

8. DOOR LOCATIONS NOT DIMENSIONED SHALL BE LOCATED AT MIDPOINT OF WALL OR 4" CLEAR OF ROOM FROM ADJACENT WALL CORNER TO HINGE

9. ALL BALCONY SLABS TO SLOPE AWAY FROM BUILDING AT 1/4" PER FT MIN. 10. ALL BALCONIES TO BE CONSTRUCTED OF FRT WOOD AND TO BE 1-HOUR PROTECTED, MINIMUM, WHEN WITHIN 4'-0" OF THE 3-HR FIREWALLS.