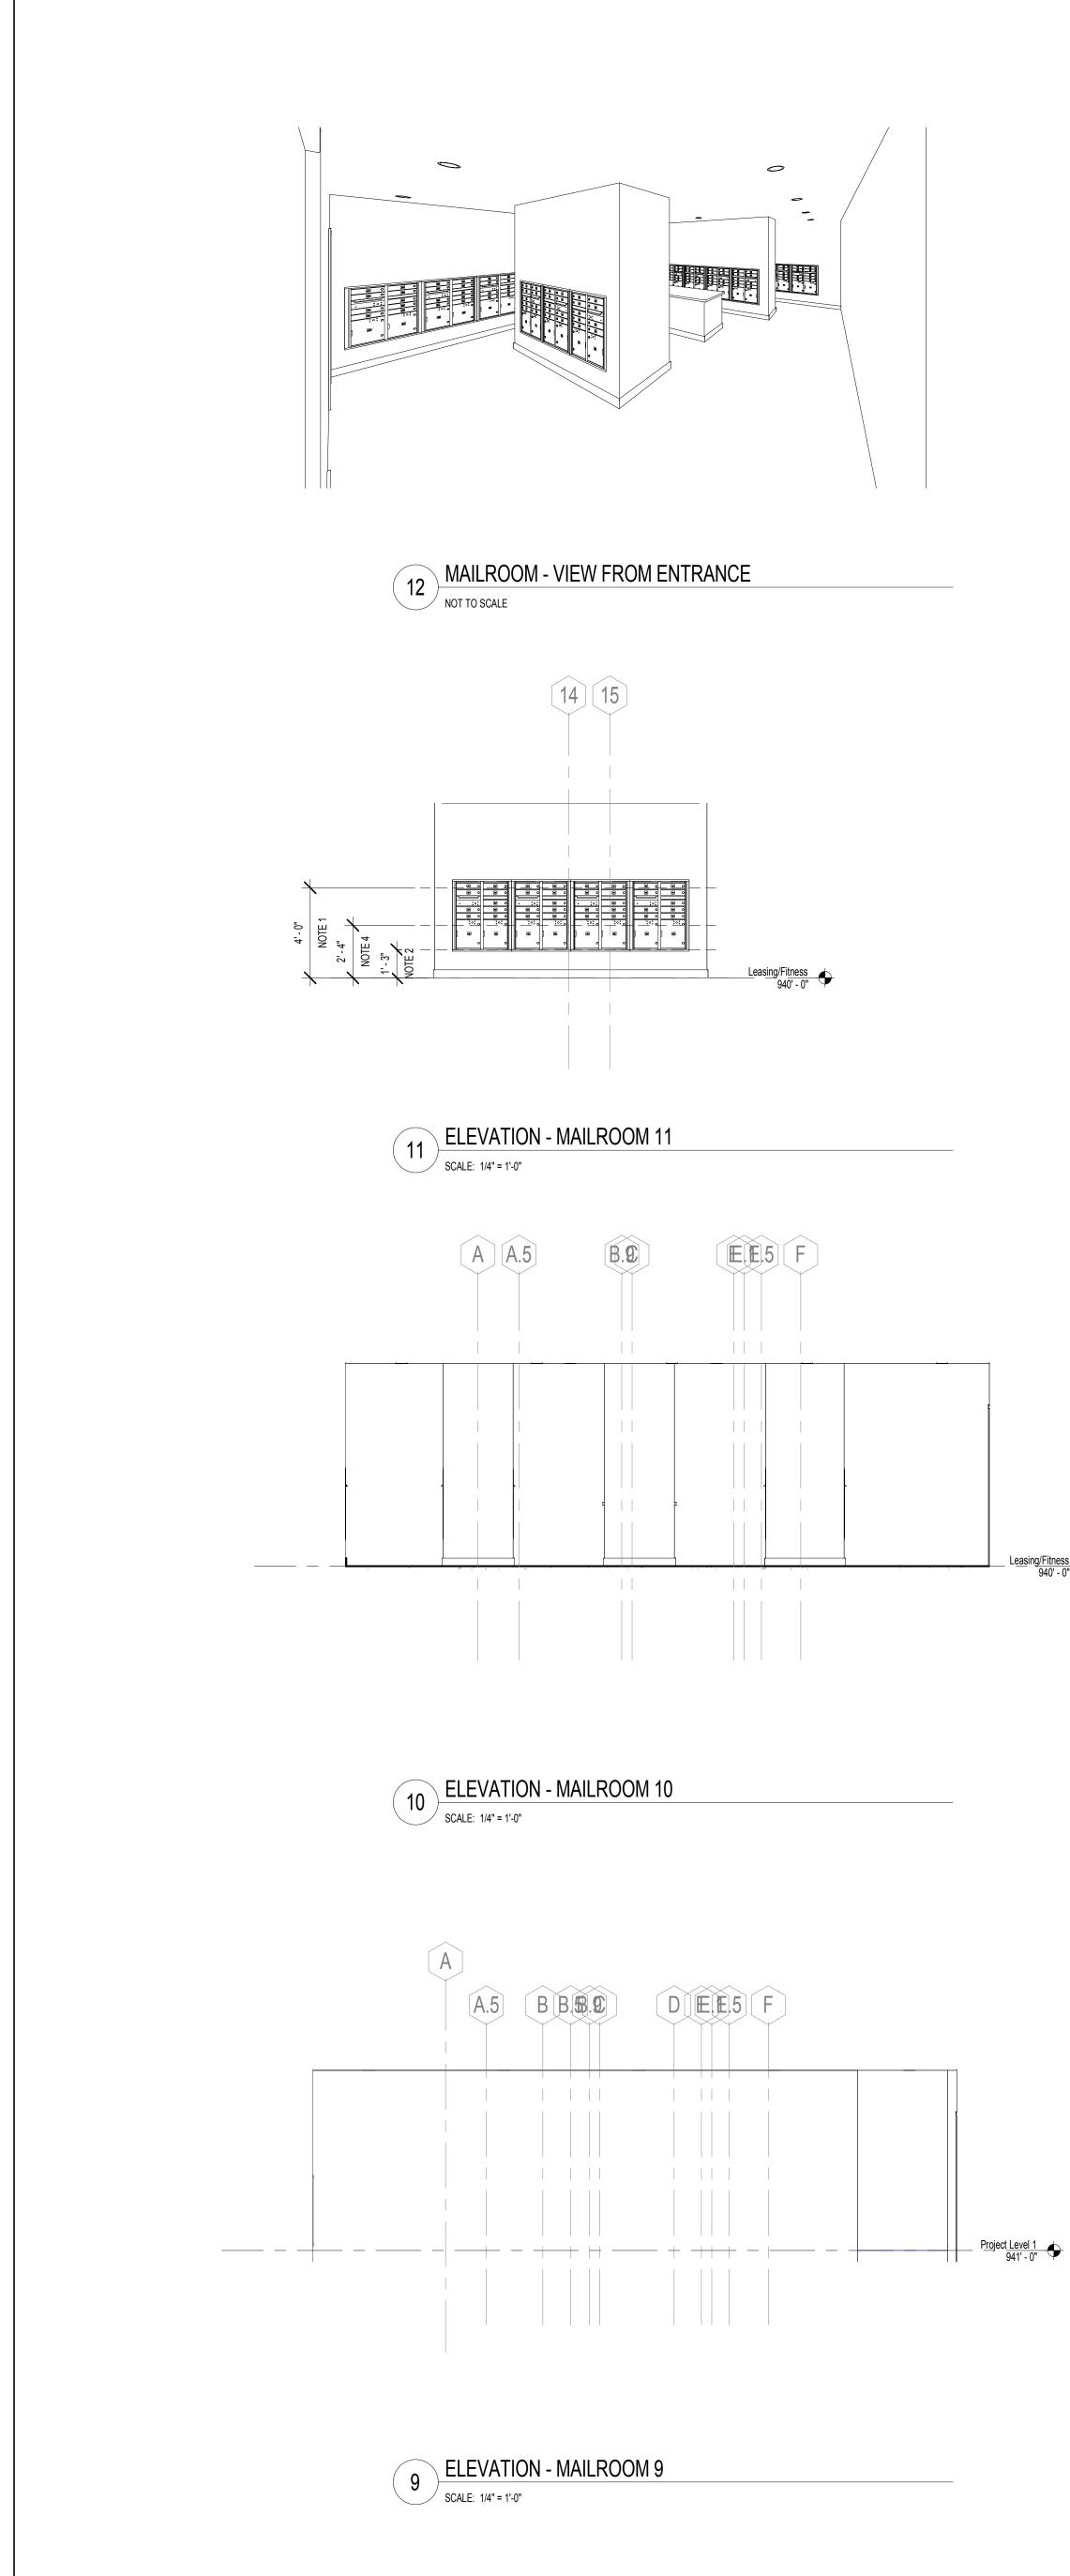

# Basis of Design:

• AF Florence 4CADD-09+ (37 1/4" H) mailbox/parcel combination: 9 boxes + 2 parcel boxes • AF Florence 4C11D-4P (40 3/4" H) parcel/drycleaner pick up combination: 4 parcel boxes

1 ELEVATION - MAILROOM 1 SCALE: 1/4" = 1'-0"