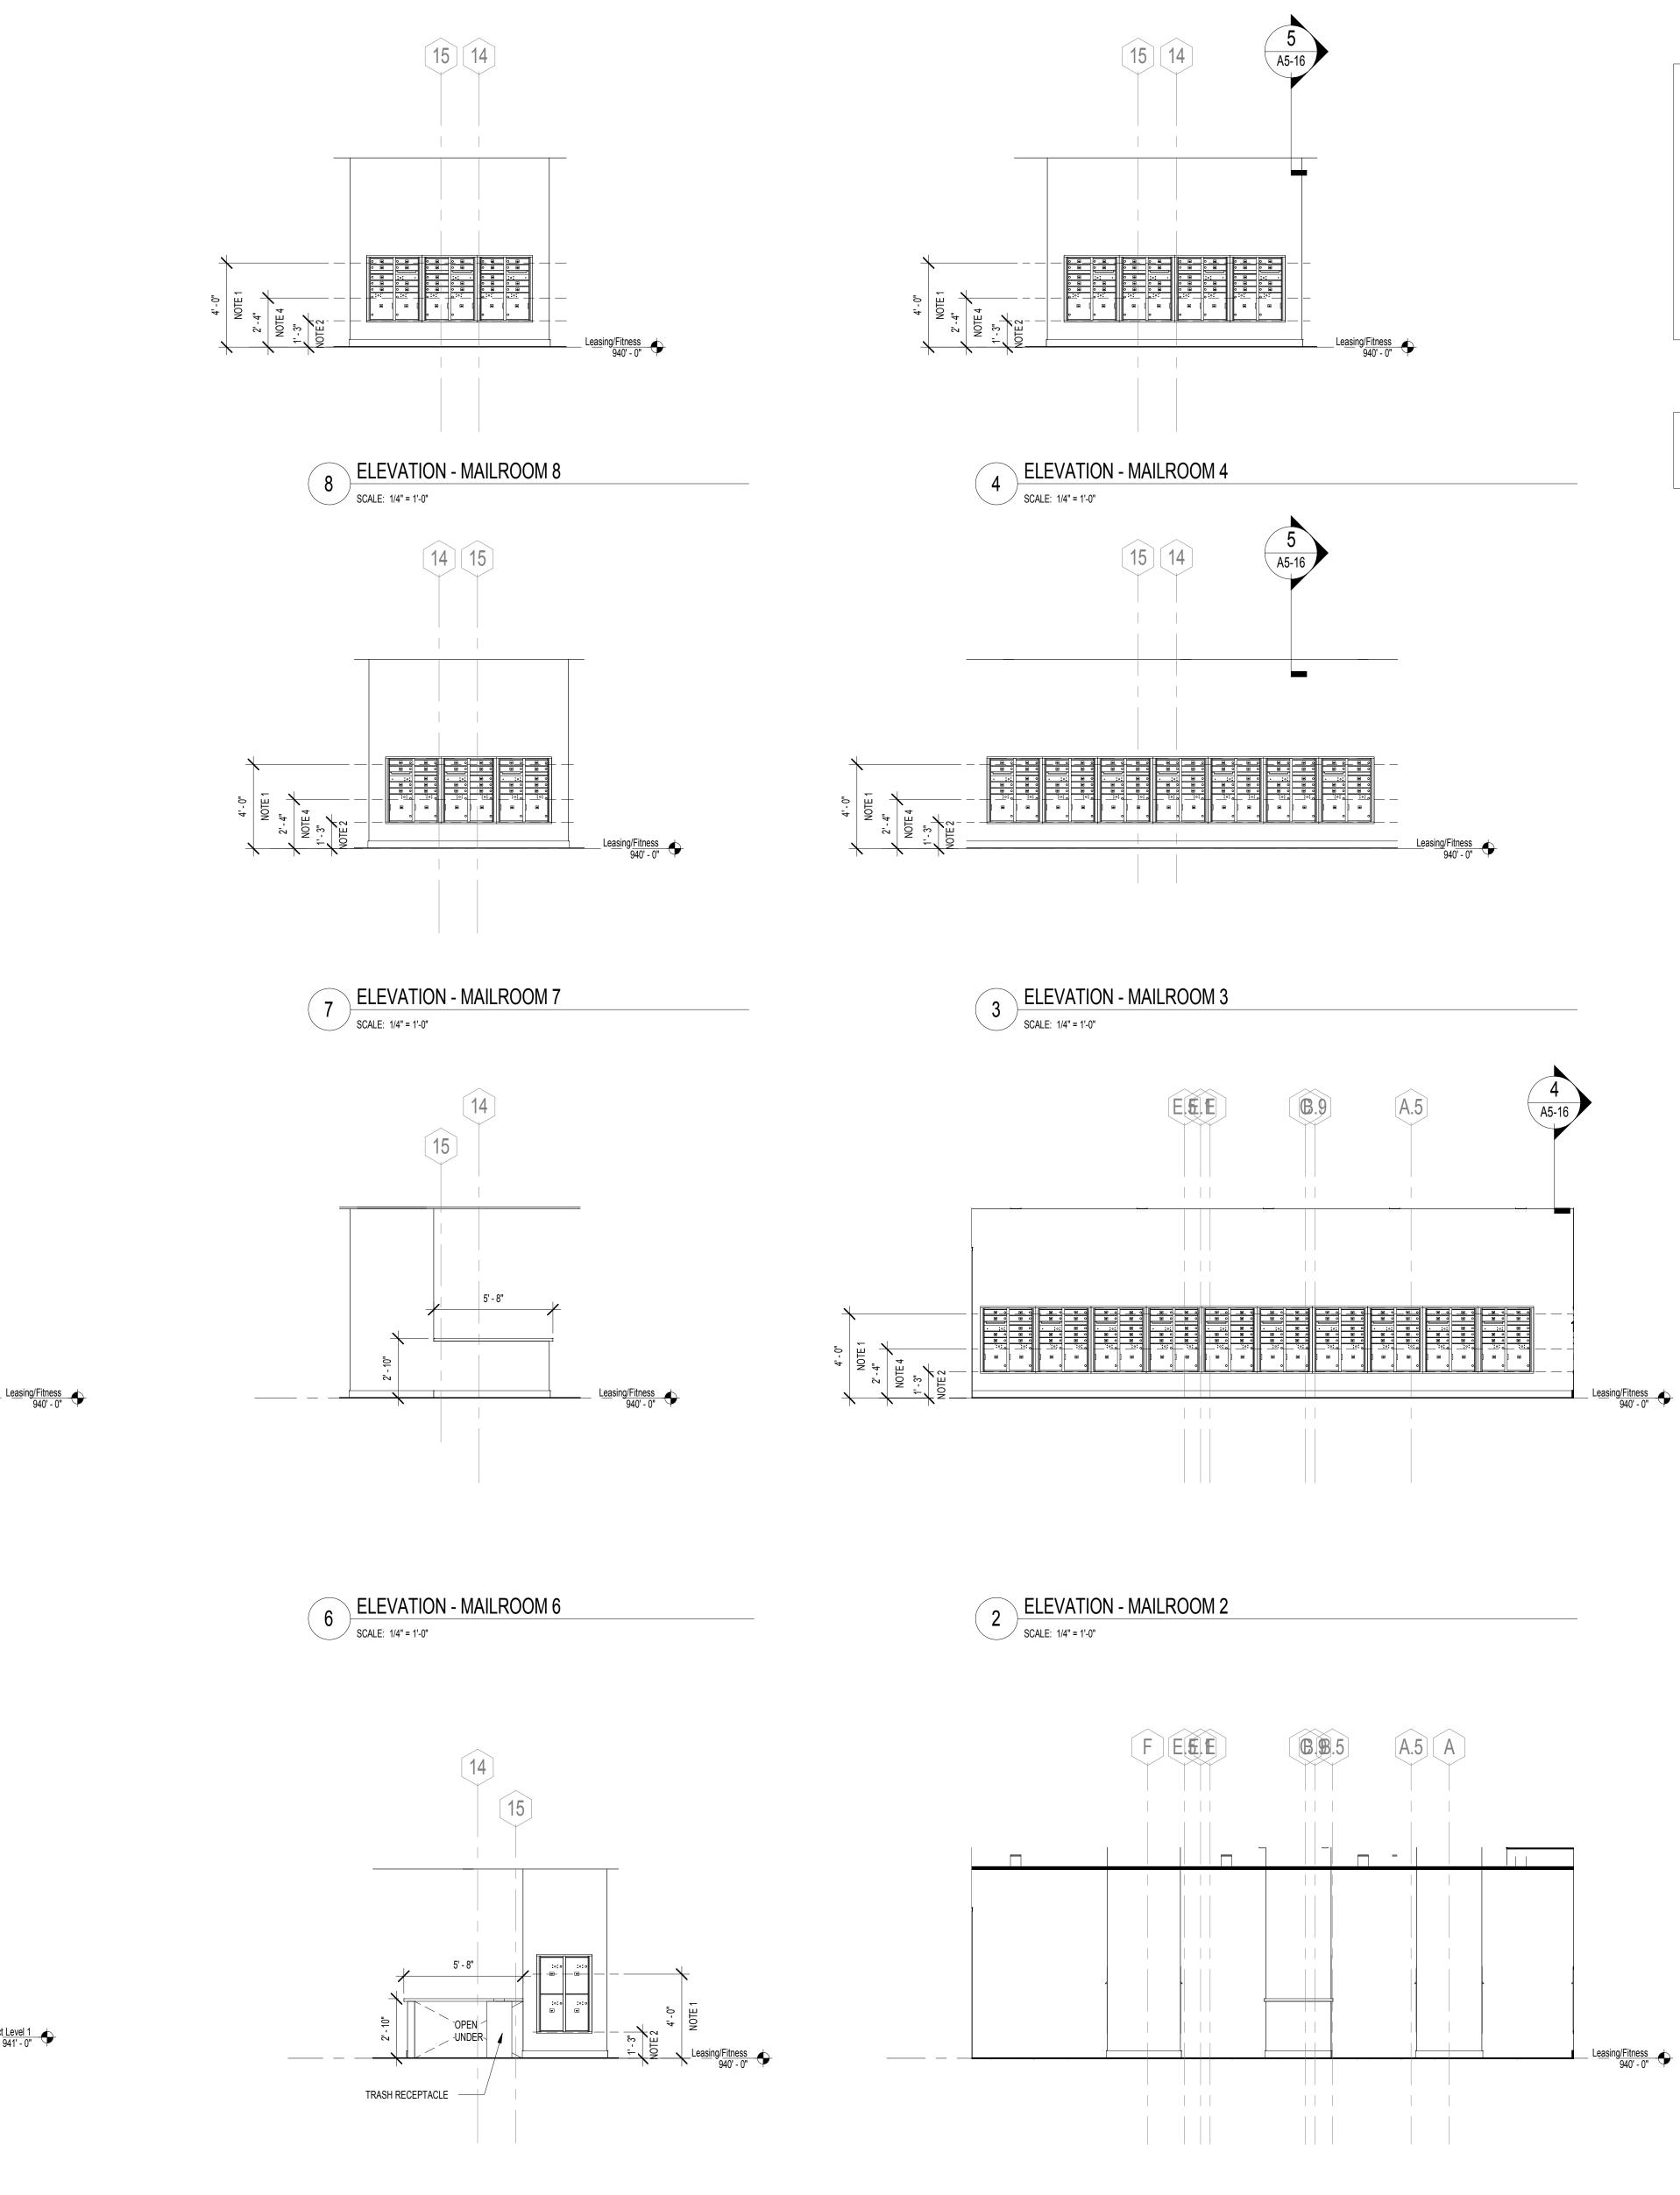

5 ELEVATION - MAILROOM 5 SCALE: 1/4" = 1'-0"



## USPS Regulations

- The mailboxes must be installed according to USPS-STD-4C regulations as listed below.
- 1. "At least one customer compartment shall be positioned less than 48" from the finished floor."
- 2. "No parcel locker compartment (interior bottom shelf) shall be positioned less than 15" from the finished
- 3. "No patron lock shall be located more than 67" above the finished floor."
- 4. "No customer compartment (interior bottom shelf) shall be positioned less than 28" from the finished floor."
- 5. "The USPS Arrow lock shall be located between 36" and 48" above the finished floor."
- 6. "There must be at least one parcel locker for every ten patron mailboxes in installations of 10 or more patron mailboxes.
- There is no requir