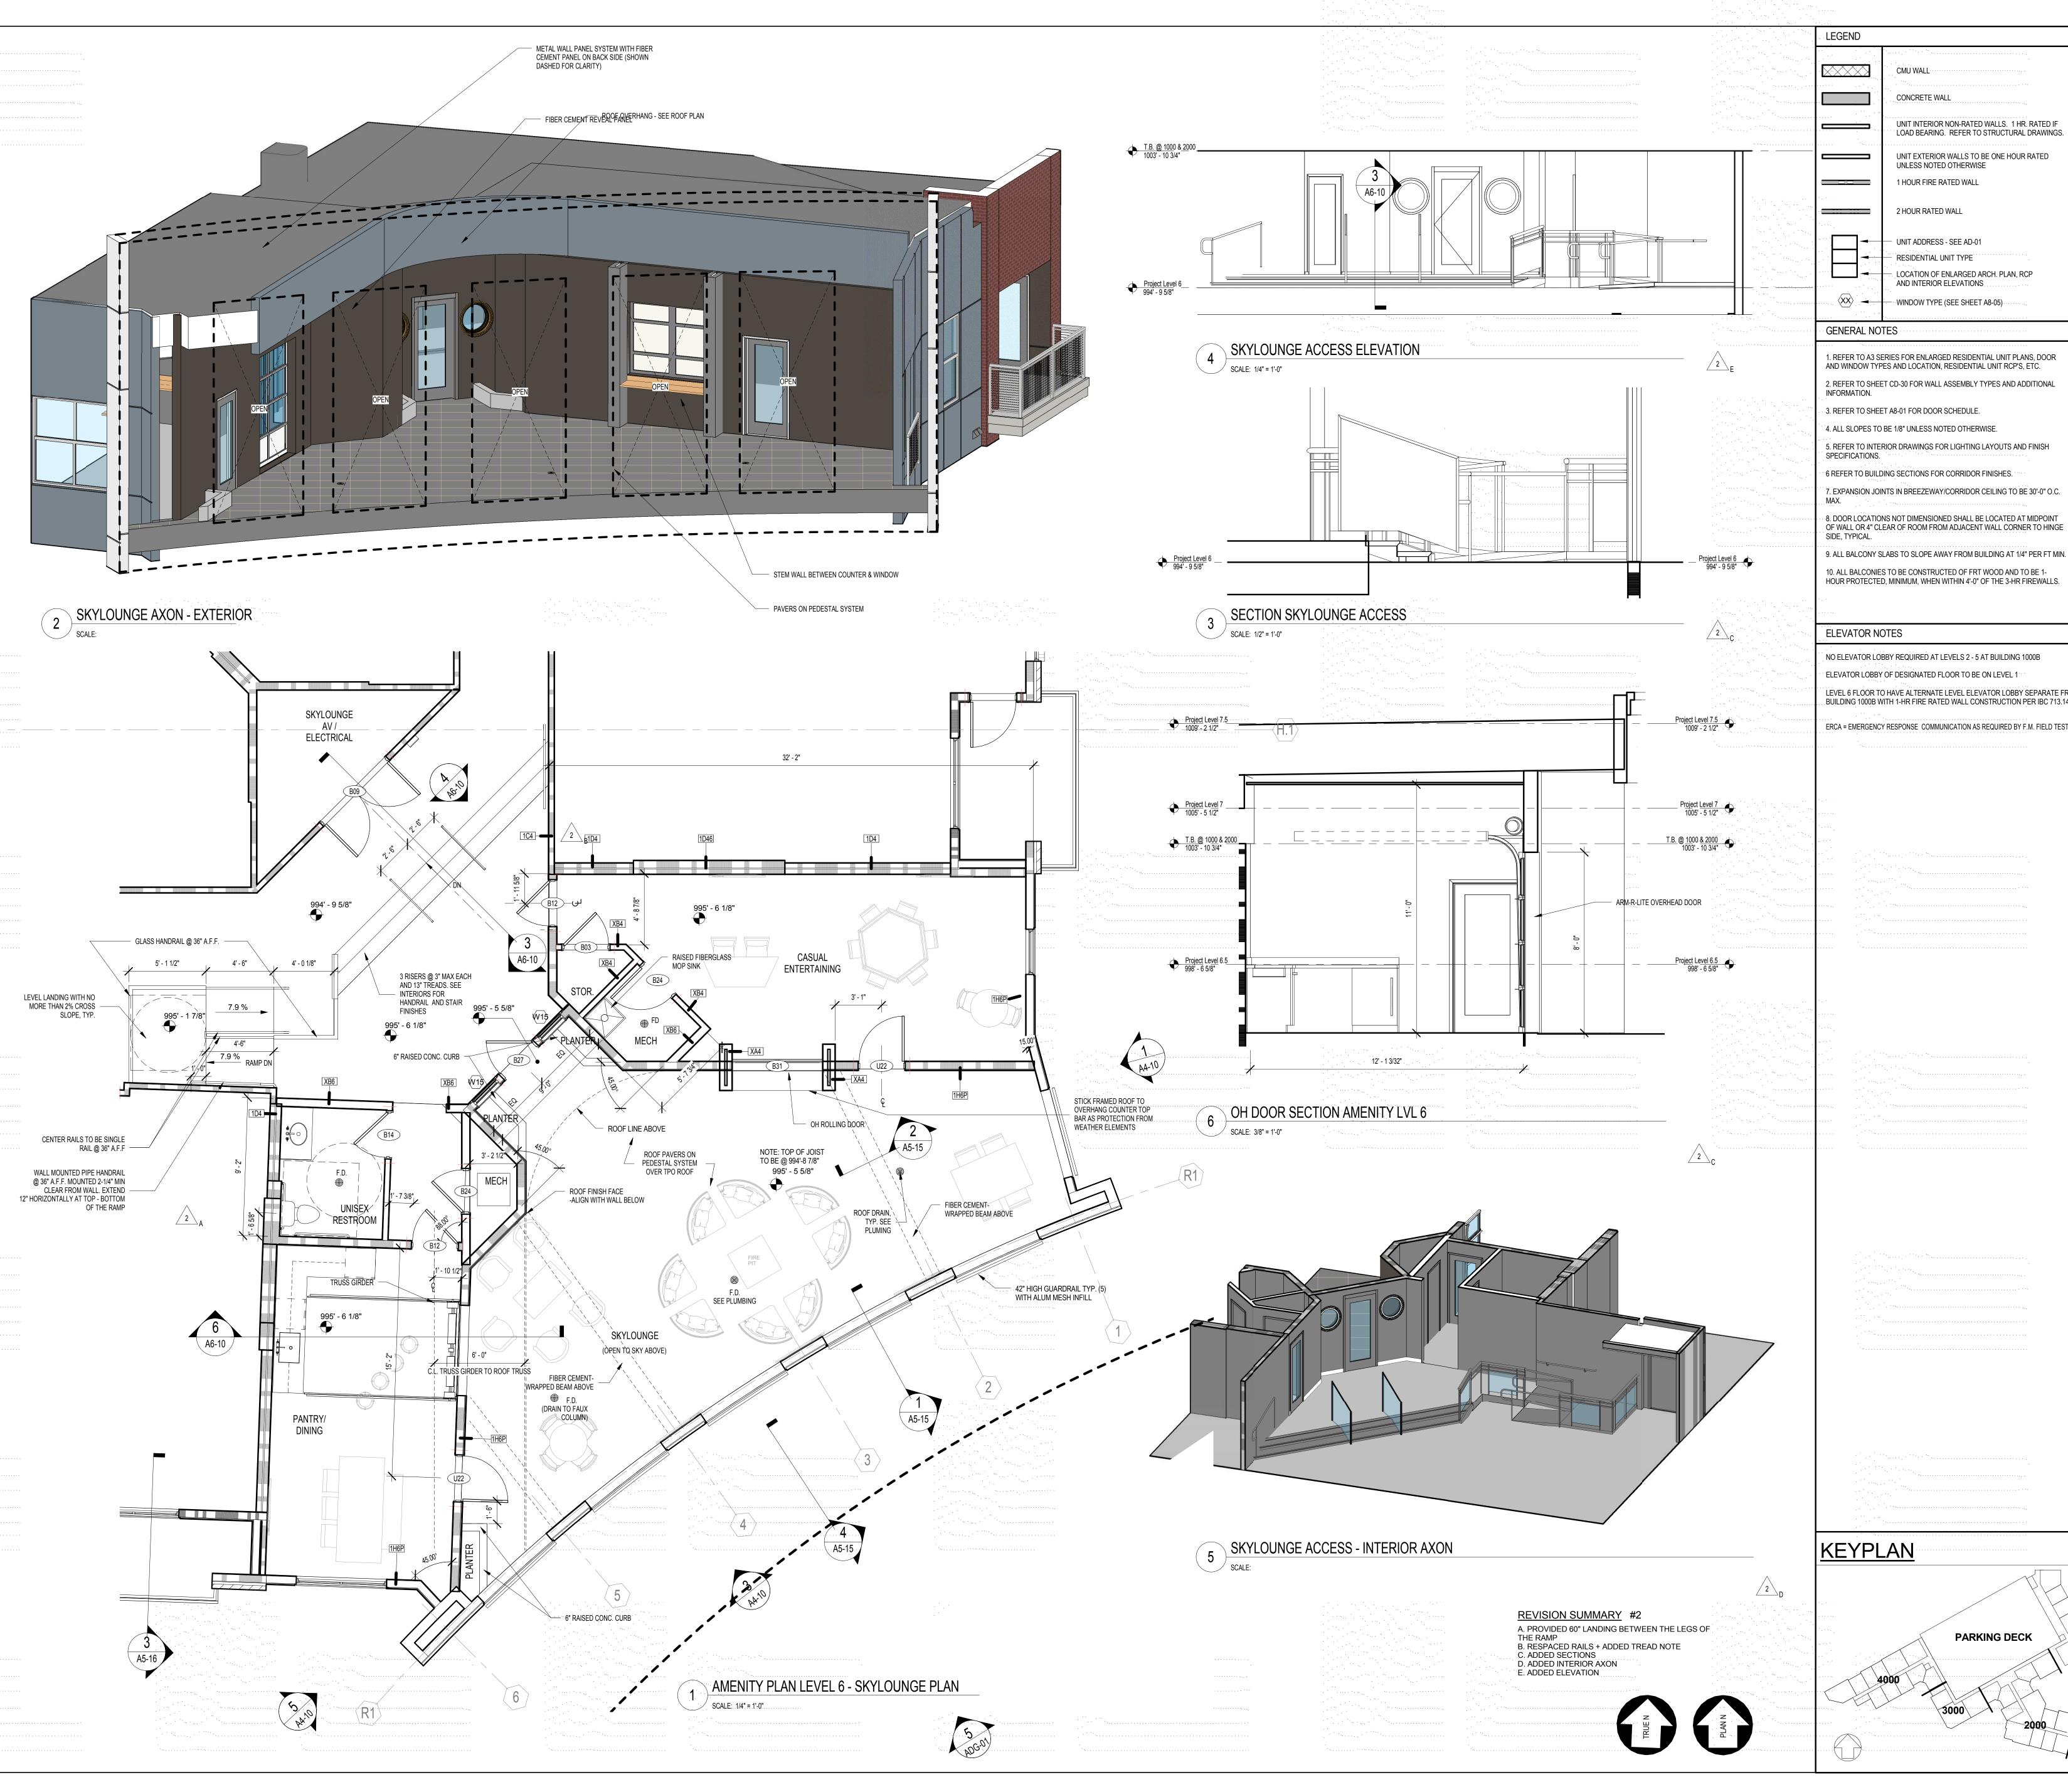

## ---WINDOW TYPE (SEE SHEET A8-05)

1. REFER TO A3 SERIES FOR ENLARGED RESIDENTIAL UNIT PLANS, DOOR AND WINDOW TYPES AND LOCATION, RESIDENTIAL UNIT RCP'S, ETC. 2. REFER TO SHEET CD-30 FOR WALL ASSEMBLY TYPES AND ADDITIONA

3. REFER TO SHEET A8-01 FOR DOOR SCHEDULE.

5. REFER TO INTERIOR DRAWINGS FOR LIGHTING LAYOUTS AND FINISH

7. EXPANSION JOINTS IN BREEZEWAY/CORRIDOR CEILING TO BE 30'-0" O.C

8. DOOR LOCATIONS NOT DIMENSIONED SHALL BE LOCATED AT MIDPOINT

9. ALL BALCONY SLABS TO SLOPE AWAY FROM BUILDING AT 1/4" PER FT MIN.

10. ALL BALCONIES TO BE CONSTRUCTED OF FRT WOOD AND TO BE 1-HOUR PROTECTED, MINIMUM, WHEN WITHIN 4'-0" OF THE 3-HR FIREWALLS.

NO ELEVATOR LOBBY REQUIRED AT LEVELS 2 - 5 AT BUILDING 1000B ELEVATOR LOBBY OF DESIGNATED FLOOR TO BE ON LEVEL 1

LEVEL 6 FLOOR TO HAVE ALTERNATE LEVEL ELEVATOR LOBBY SEPARATE FROM REMAINDER OF .. BUILDING 1000B WITH 1-HR FIRE RATED WALL CONSTRUCTION PER IBC 713.14.2

ERCA = EMERGENCY RESPONSE COMMUNICATION AS REQUIRED BY F.M. FIELD TEST