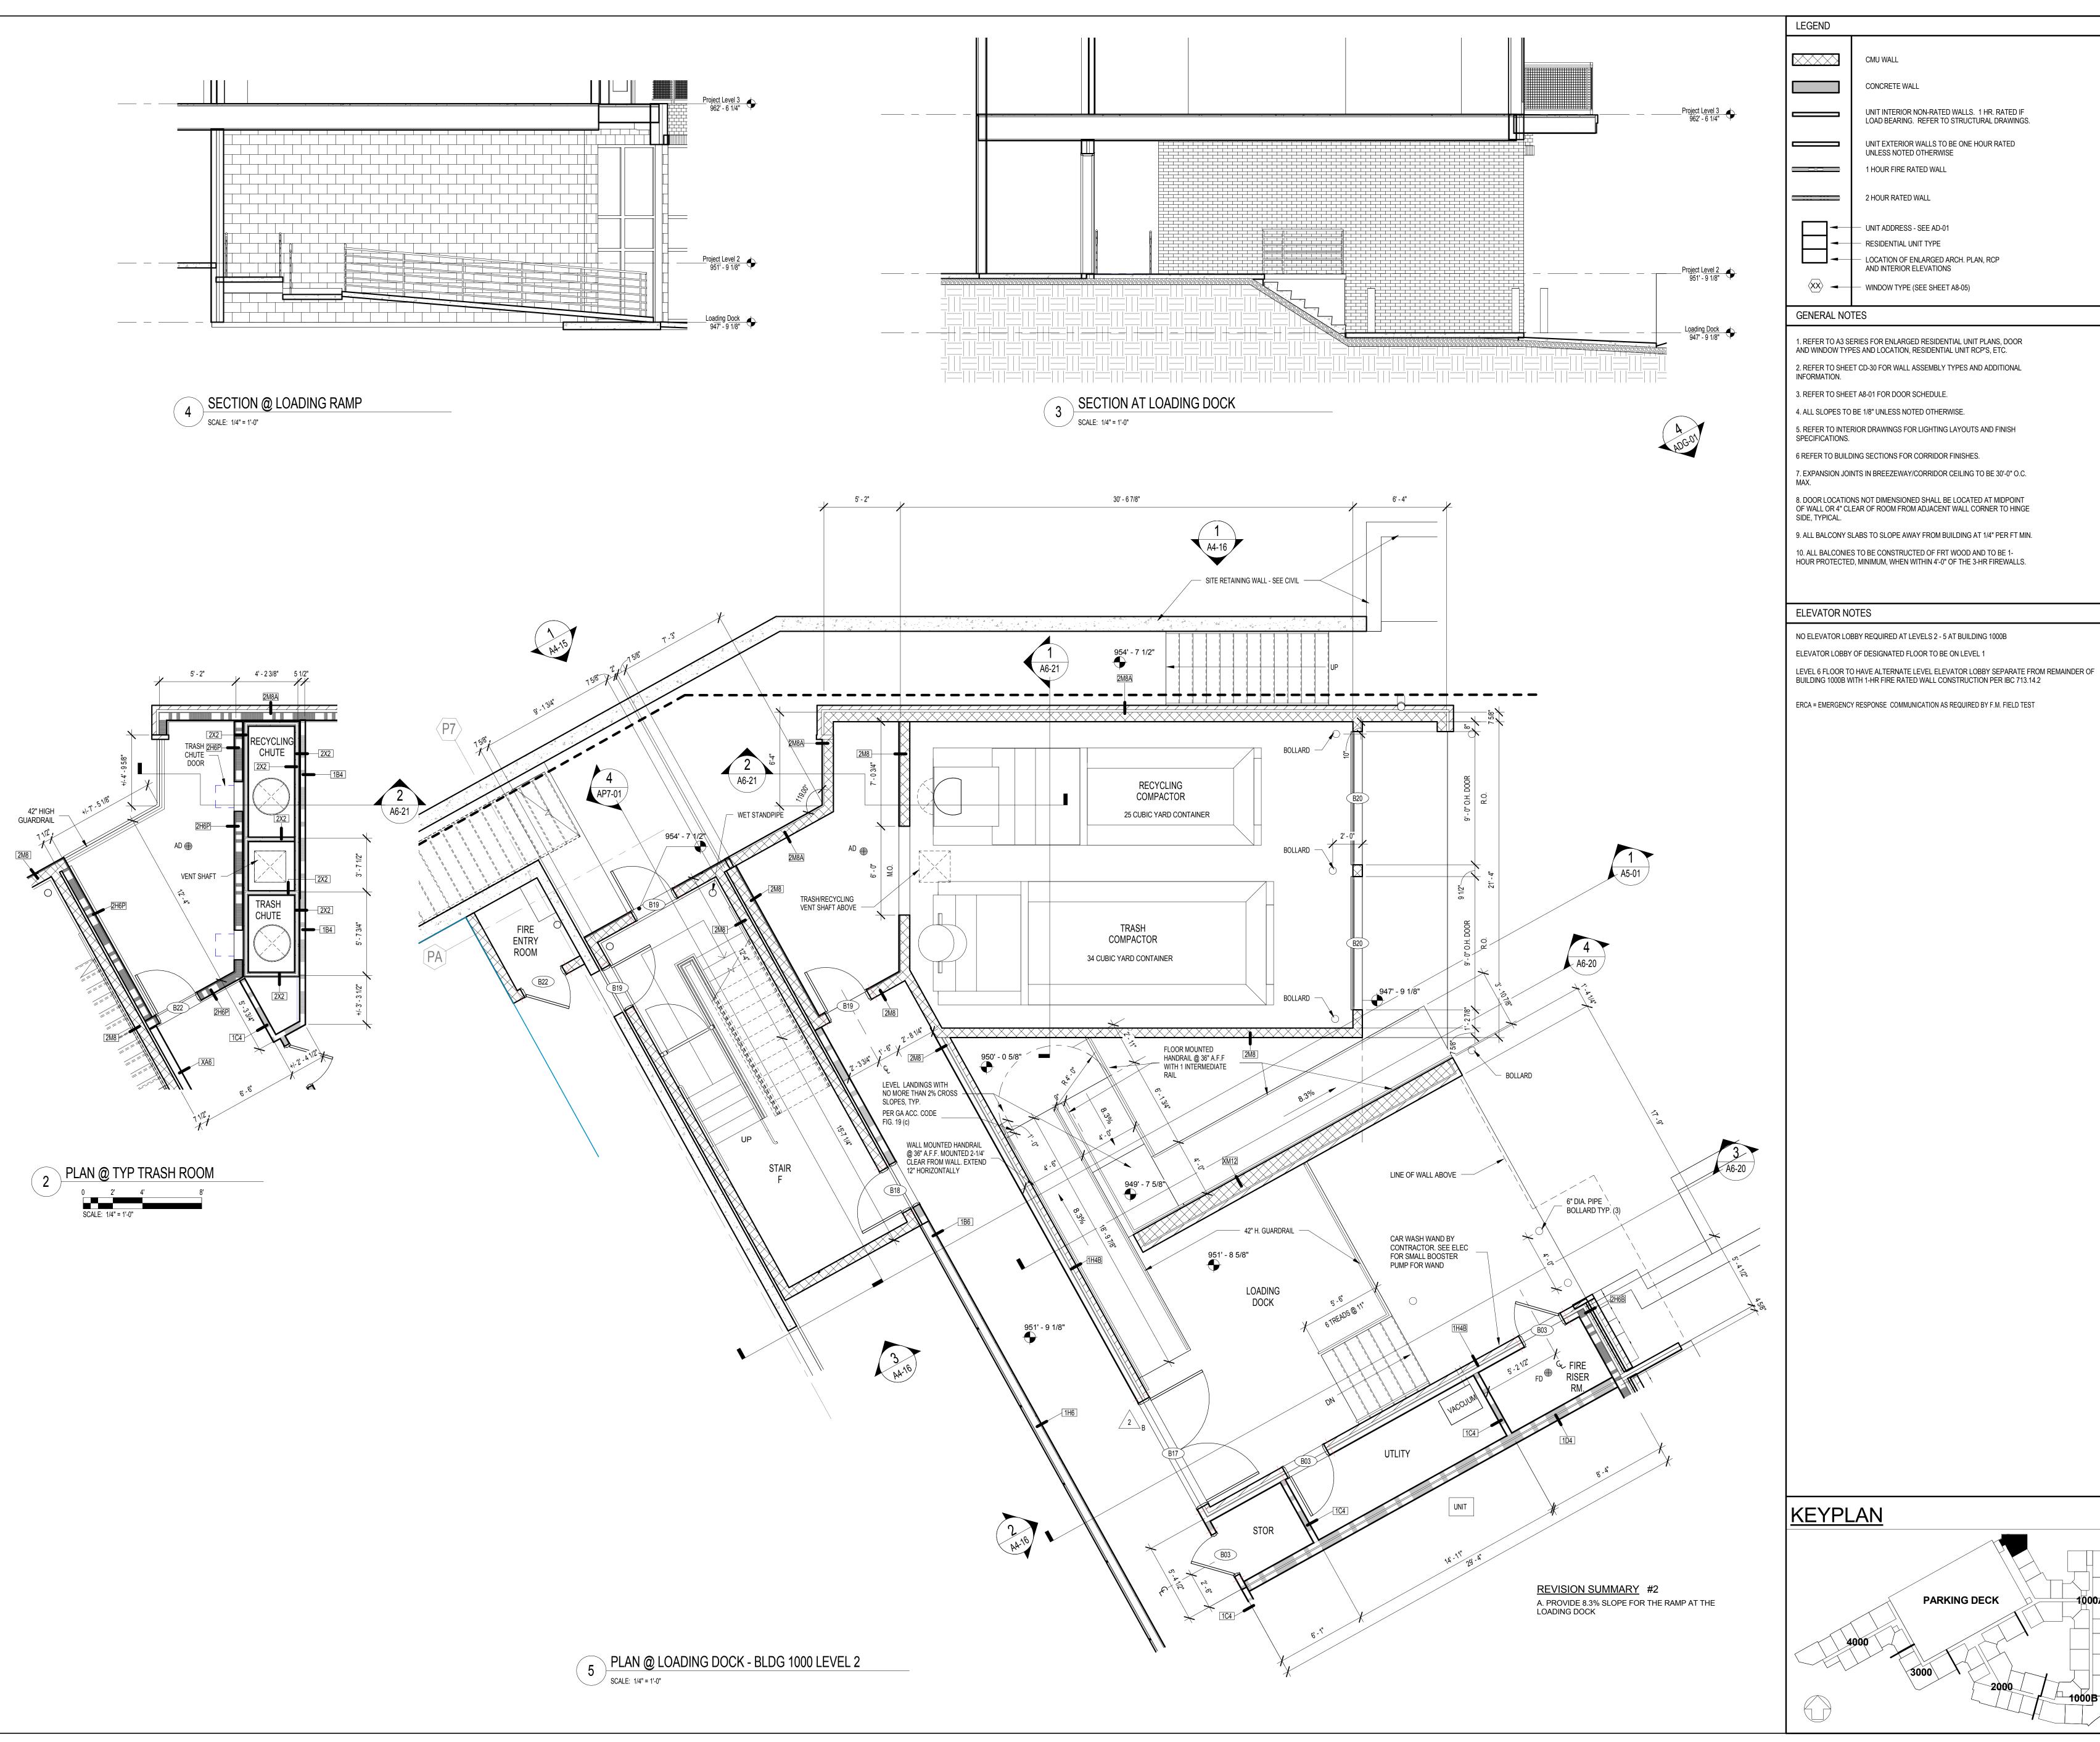

PARKING DECK

| DATE          |                   |
|---------------|-------------------|
| <u>-</u>      | 05/22/2017        |
| JOB NUMBER •  | 1493101           |
| DRAWN BY      | EKS               |
| CHECKED BY    | CWB               |
| SHEET TITLE - | LOADING AND TRASH |