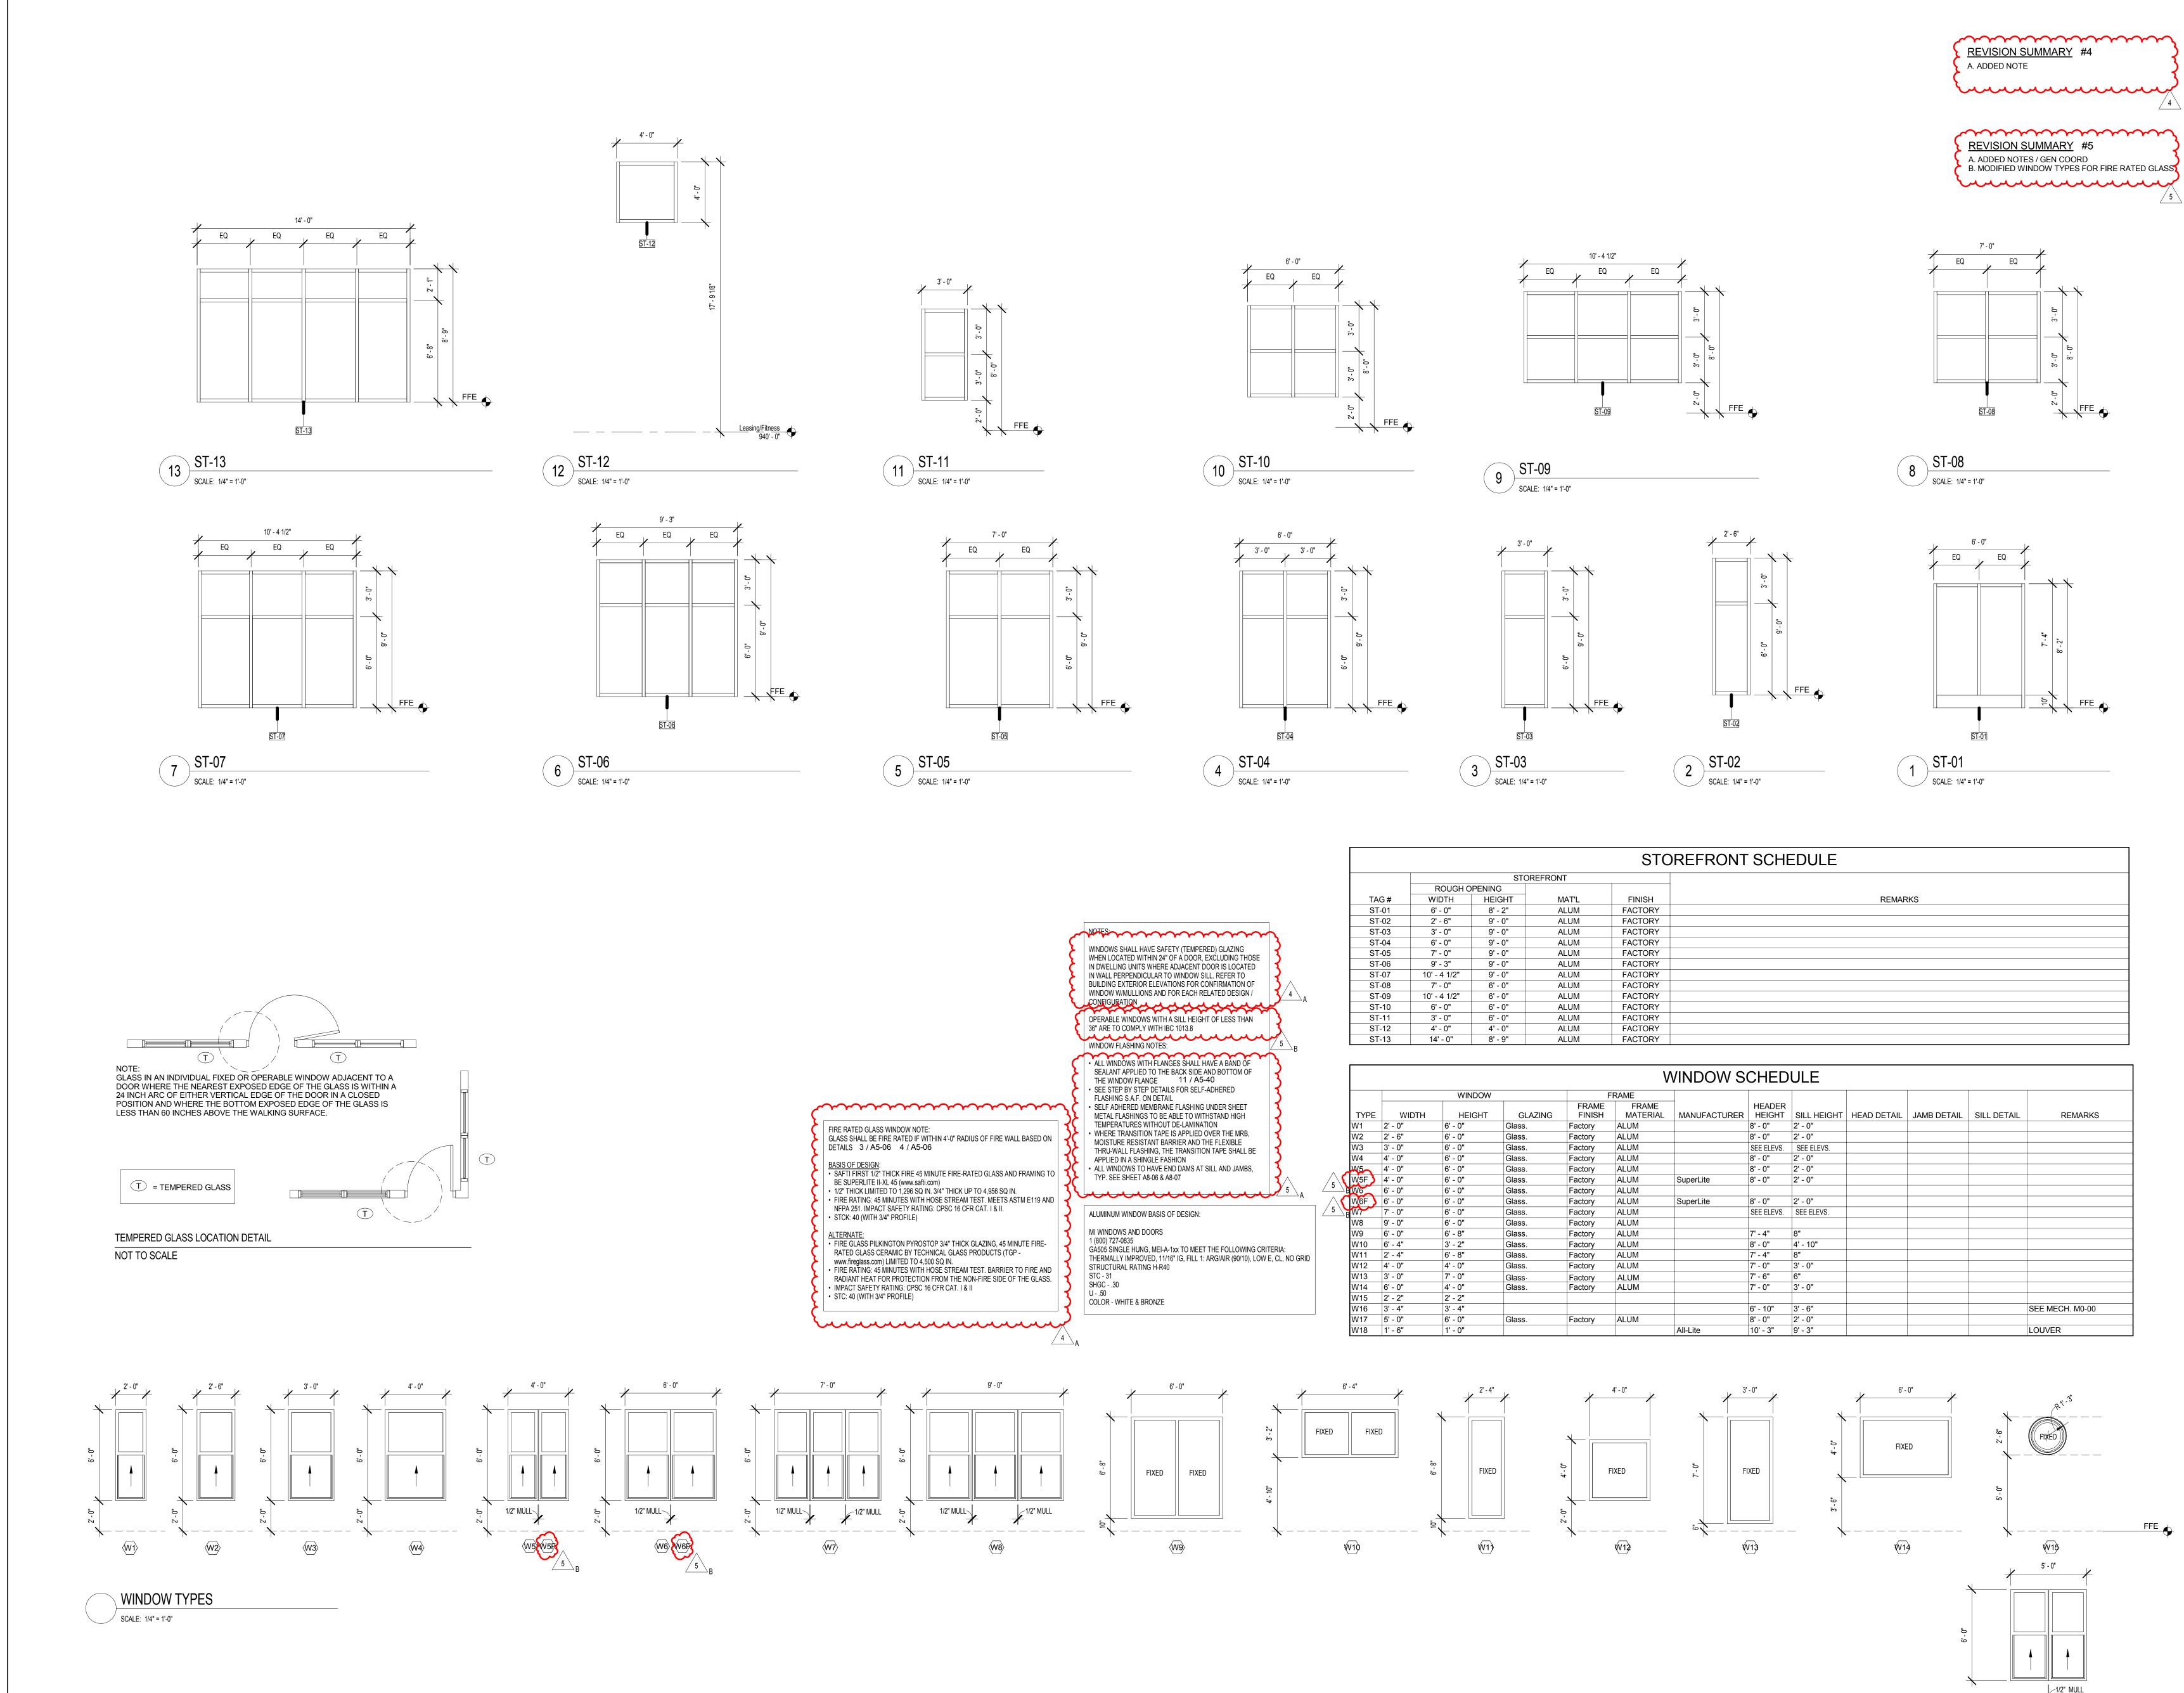

| STOREFRONT SCHEDULE |               |         |         |         |  |  |  |  |  |  |  |
|---------------------|---------------|---------|---------|---------|--|--|--|--|--|--|--|
|                     | STC           | REFRONT |         |         |  |  |  |  |  |  |  |
| ROUGH O             | ROUGH OPENING |         |         |         |  |  |  |  |  |  |  |
| WIDTH               | HEIGHT        | MAT'L   | FINISH  | REMARKS |  |  |  |  |  |  |  |
| 6' - 0"             | 8' - 2"       | ALUM    | FACTORY |         |  |  |  |  |  |  |  |
| 2' - 6"             | 9' - 0"       | ALUM    | FACTORY |         |  |  |  |  |  |  |  |
| 3' - 0"             | 9' - 0"       | ALUM    | FACTORY |         |  |  |  |  |  |  |  |
| 6' - 0"             | 9' - 0"       | ALUM    | FACTORY |         |  |  |  |  |  |  |  |
| 7' - 0"             | 9' - 0"       | ALUM    | FACTORY |         |  |  |  |  |  |  |  |
| 9' - 3"             | 9' - 0"       | ALUM    | FACTORY |         |  |  |  |  |  |  |  |
| 0' - 4 1/2"         | 9' - 0"       | ALUM    | FACTORY |         |  |  |  |  |  |  |  |
| 7' - 0"             | 6' - 0"       | ALUM    | FACTORY |         |  |  |  |  |  |  |  |
| 0' - 4 1/2"         | 6' - 0"       | ALUM    | FACTORY |         |  |  |  |  |  |  |  |
| 6' - 0"             | 6' - 0"       | ALUM    | FACTORY |         |  |  |  |  |  |  |  |
| 3' - 0"             | 6' - 0"       | ALUM    | FACTORY |         |  |  |  |  |  |  |  |
| 4' - 0"             | 4' - 0"       | ALUM    | FACTORY |         |  |  |  |  |  |  |  |
| 14' - 0"            | 8' - 9"       | ALUM    | FACTORY |         |  |  |  |  |  |  |  |

| WINDOW SCHEDULE |         |                 |                   |              |                  |             |             |                   |             |                 |  |  |  |
|-----------------|---------|-----------------|-------------------|--------------|------------------|-------------|-------------|-------------------|-------------|-----------------|--|--|--|
| WINDOW          |         | FRAME           |                   |              |                  |             |             |                   |             |                 |  |  |  |
| HEIGHT          | GLAZING | FRAME<br>FINISH | FRAME<br>MATERIAL | MANUFACTURER | HEADER<br>HEIGHT | SILL HEIGHT | HEAD DETAIL | JAMB DETAIL       | SILL DETAIL | REMARKS         |  |  |  |
| 6' - 0"         | Glass.  | Factory         | ALUM              |              | 8' - 0"          | 2' - 0"     |             | 0, 1110 0 2 1, 12 |             |                 |  |  |  |
| 6' - 0"         | Glass.  | Factory         | ALUM              |              | 8' - 0"          | 2' - 0"     |             |                   |             |                 |  |  |  |
| 6' - 0"         | Glass.  | Factory         | ALUM              |              | SEE ELEVS.       | SEE ELEVS.  |             |                   |             |                 |  |  |  |
| 6' - 0"         | Glass.  | Factory         | ALUM              |              | 8' - 0"          | 2' - 0"     |             |                   |             |                 |  |  |  |
| 6' - 0"         | Glass.  | Factory         | ALUM              |              | 8' - 0"          | 2' - 0"     |             |                   |             |                 |  |  |  |
| 6' - 0"         | Glass.  | Factory         | ALUM              | SuperLite    | 8' - 0"          | 2' - 0"     |             |                   |             |                 |  |  |  |
| 6' - 0"         | Glass.  | Factory         | ALUM              |              |                  |             |             |                   |             |                 |  |  |  |
| 6' - 0"         | Glass.  | Factory         | ALUM              | SuperLite    | 8' - 0"          | 2' - 0"     |             |                   |             |                 |  |  |  |
| 6' - 0"         | Glass.  | Factory         | ALUM              |              | SEE ELEVS.       | SEE ELEVS.  |             |                   |             |                 |  |  |  |
| 6' - 0"         | Glass.  | Factory         | ALUM              |              |                  |             |             |                   |             |                 |  |  |  |
| 6' - 8"         | Glass.  | Factory         | ALUM              |              | 7' - 4"          | 8"          |             |                   |             |                 |  |  |  |
| 3' - 2"         | Glass.  | Factory         | ALUM              |              | 8' - 0"          | 4' - 10"    |             |                   |             |                 |  |  |  |
| 6' - 8"         | Glass.  | Factory         | ALUM              |              | 7' - 4"          | 8"          |             |                   |             |                 |  |  |  |
| 4' - 0"         | Glass.  | Factory         | ALUM              |              | 7' - 0"          | 3' - 0"     |             |                   |             |                 |  |  |  |
| 7' - 0"         | Glass   | Factory         | ALUM              |              | 7' - 6"          | 6"          |             |                   |             |                 |  |  |  |
| 4' - 0"         | Glass.  | Factory         | ALUM              |              | 7' - 0"          | 3' - 0"     |             |                   |             |                 |  |  |  |
| 2' - 2"         |         |                 |                   |              |                  |             |             |                   |             |                 |  |  |  |
| 3' - 4"         |         |                 |                   |              | 6' - 10"         | 3' - 6"     |             |                   |             | SEE MECH. M0-00 |  |  |  |
| 6' - 0"         | Glass.  | Factory         | ALUM              |              | 8' - 0"          | 2' - 0"     |             |                   |             |                 |  |  |  |
| 1' - 0"         |         |                 |                   | All-Lite     | 10' - 3"         | 9' - 3"     |             |                   |             | LOUVER          |  |  |  |