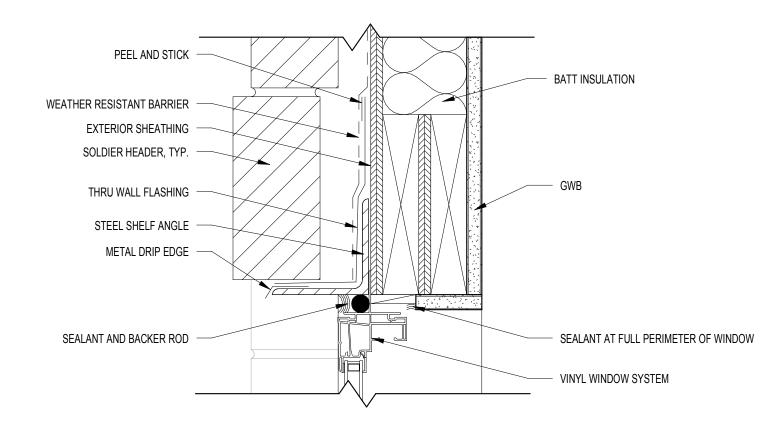

3 WINDOW HEAD DETAIL AT BRICK
SCALE: 3" = 1'-0"

SEALANT & BACKER

 3/4" WOOD STOOL OVER WOOD MOLD CASING

WOOD TRIM

- WOOD FRAMING

PLYWOOD SHEATHING

5/8" TYPE "C" GYP. BOARD

BATT INSULATION