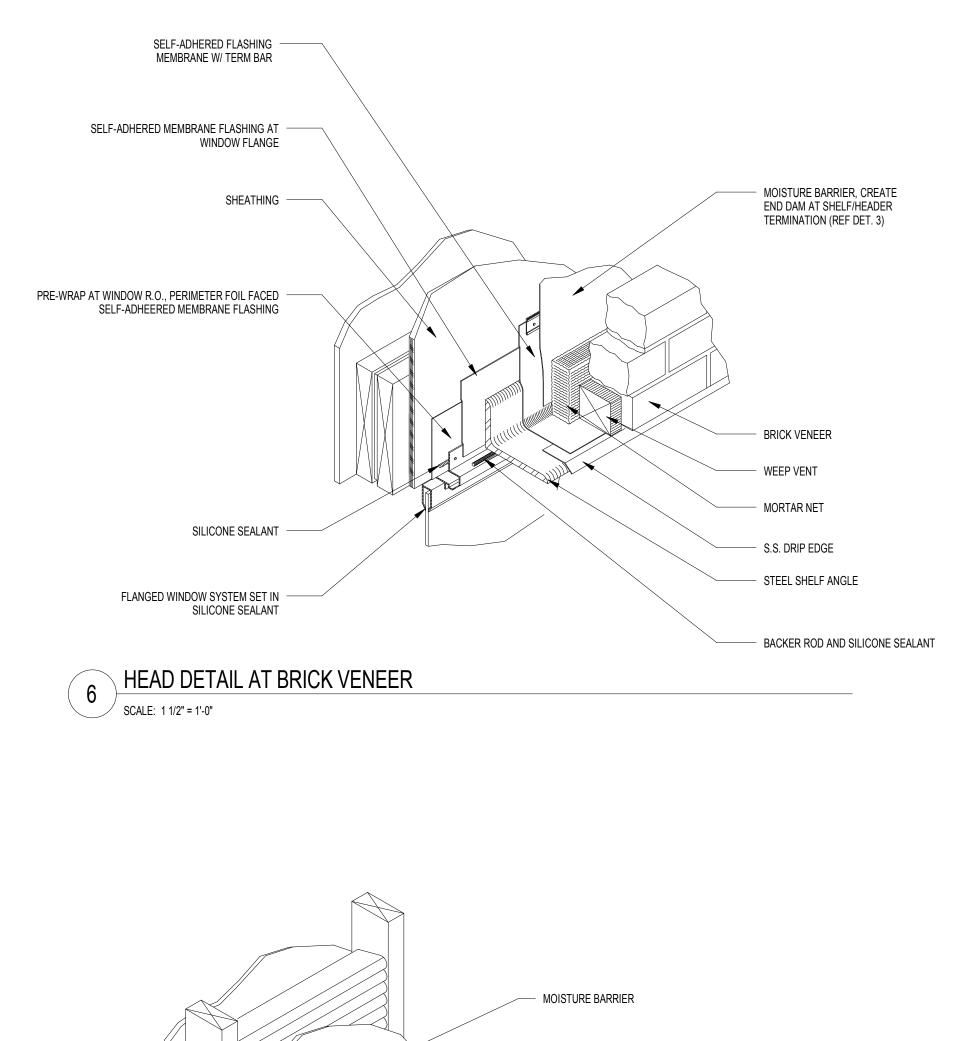

3 WINDOW HEAD DETAIL AT BRICK
SCALE: 3" = 1'-0"



SEALANT & BACKER

 3/4" WOOD STOOL OVER WOOD MOLD CASING

WOOD TRIM

- WOOD FRAMING

PLYWOOD SHEATHING

5/8" TYPE "C" GYP. BOARD

BATT INSULATION

BED OF SILICONE SEALANT WEATHER RESISTANT BARRIOR FLANGED WINDOW ASSEMBLY SELF-ADHERED MEMBRANE FLASHING PRE-WRAP WINDOW SILL W/ - RETURN BRICK AT JAMB FOIL FACE SELF-ADHERED MEMBRANE BACKER ROD AND SILICONE SEALANT 1x BLOCKING TO CREATE DAM FOR SILL PAN, W/ SELF-ADHERED MEMBRANE FLASHING SHEATHING - BRICK VENEER - MORTAR NET OPTION AT WINDOW MOISTURE BARRIOR LOCATION SELF-ADHERED MEMBRANE FLASHING SEALED W/ MASTIC AT TOP MTL DRIP EDGE FLASHING

SILL TO JAMB DETAIL AT BRICK VENEER

SCALE: 1 1/2" = 1'-0"

THROUGH WALL PLASHING W
WEERS AND PEEL & STICX

6 MIL FLEXIBLE FLASHING (SAF)
EXTENDED