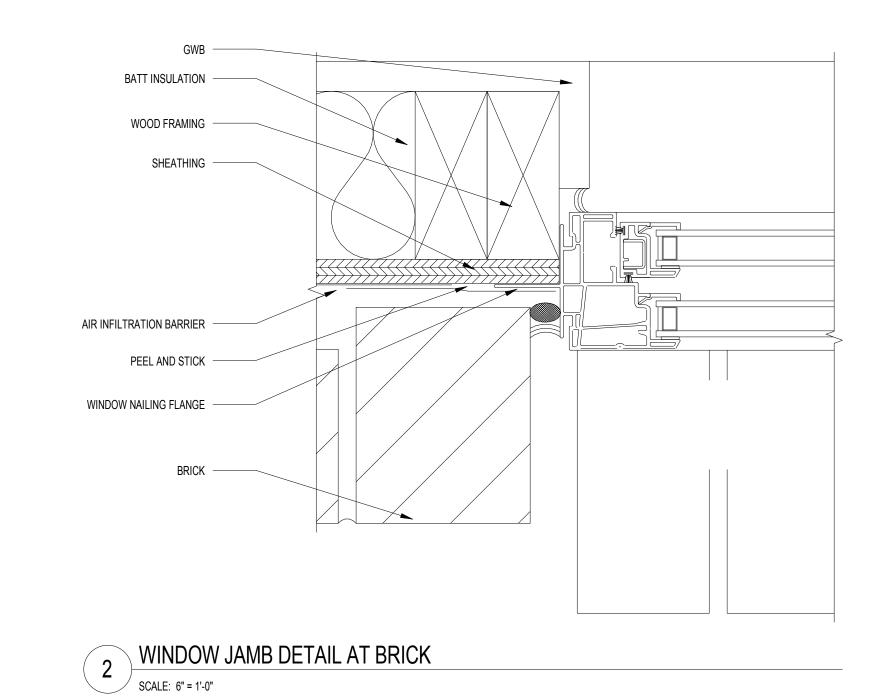

WINDOW NAILING FIN

ATLANTIC REALTY

RESERVE AT THE

BALLPARK, PHASE II,

AKA REVEL AT THE

2885 CRESCENT PKWY

SMYRNA, GA 30080

BALLPARK