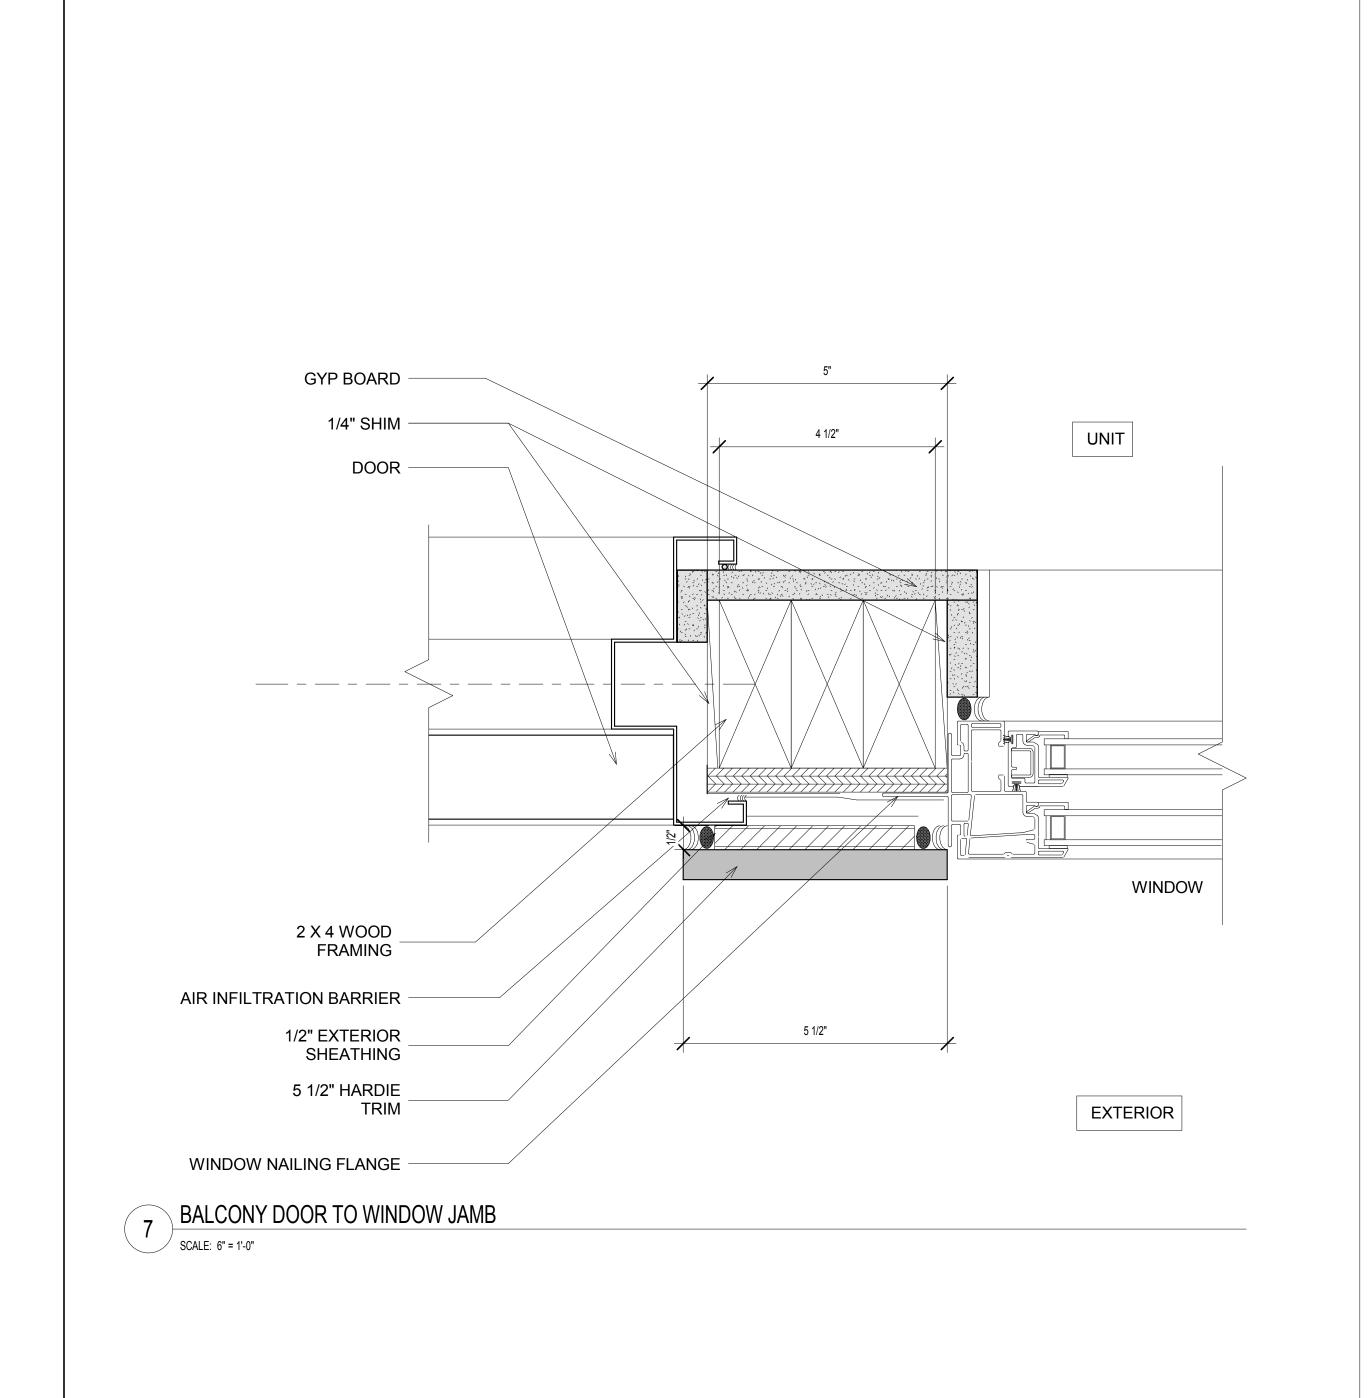

3 WINDOW HEAD DETAIL AT BRICK
SCALE: 3" = 1'-0"



SEALANT & BACKER

 3/4" WOOD STOOL OVER WOOD MOLD CASING

WOOD TRIM

- WOOD FRAMING

PLYWOOD SHEATHING

5/8" TYPE "C" GYP. BOARD

BATT INSULATION

BED OF SILICONE SEALANT WEATHER RESISTANT BARRIOR FLANGED WINDOW ASSEMBLY SELF-ADHERED MEMBRANE FLASHING PRE-WRAP WINDOW SILL W/ - RETURN BRICK AT JAMB FOIL FACE SELF-ADHERED MEMBRANE BACKER ROD AND SILICONE SEALANT 1x BLOCKING TO CREATE DAM FOR SILL PAN, W/ SELF-ADHERED MEMBRANE FLASHING SHEATHING - BRICK VENEER - MORTAR NET OPTION AT WINDOW MOISTURE BARRIOR LOCATION SELF-ADHERED MEMBRANE FLASHING SEALED W/ MASTIC AT TOP MTL DRIP EDGE FLASHING

SILL TO JAMB DETAIL AT BRICK VENEER

SCALE: 1 1/2" = 1'-0"

THROUGH WALL PLASHING W
WEERS AND PEEL & STICX

6 MIL FLEXIBLE FLASHING (SAF)
EXTEND