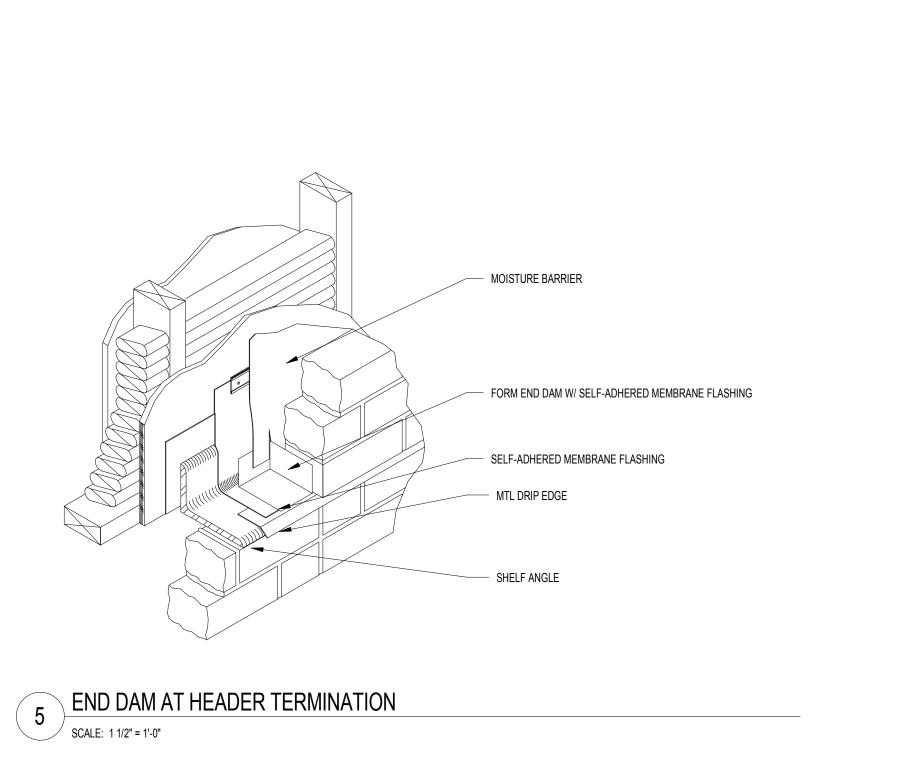

3 WINDOW HEAD DETAIL AT BRICK
SCALE: 3" = 1'-0"



SEALANT & BACKER

 3/4" WOOD STOOL OVER WOOD MOLD CASING

WOOD TRIM

- WOOD FRAMING

PLYWOOD SHEATHING

5/8" TYPE "C" GYP. BOARD

BATT INSULATION

BED OF SILICONE SEALANT WEATHER RESISTANT BARRIOR FLANGED WINDOW ASSEMBLY SELF-ADHERED MEMBRANE FLASHING PRE-WRAP WINDOW SILL W/ - RETURN BRICK AT JAMB FOIL FACE SELF-ADHERED MEMBRANE BACKER ROD AND SILICONE SEALANT 1x BLOCKING TO CREATE DAM FOR SILL PAN, W/ SELF-ADHERED MEMBRANE FLASHING SHEATHING - BRICK VENEER - MORTAR NET OPTION AT WINDOW MOISTURE BARRIOR LOCATION SELF-ADHERED MEMBRANE FLASHING SEALED W/ MASTIC AT TOP MTL DRIP EDGE FLASHING

SILL TO JAMB DETAIL AT BRICK VENEER

SCALE: 1 1/2" = 1'-0"

THROUGH WALL PLASHING W
WEERS AND PEEL & STICX

6 MIL FLEXIBLE FLASHING (SAF)
EXTENDED &