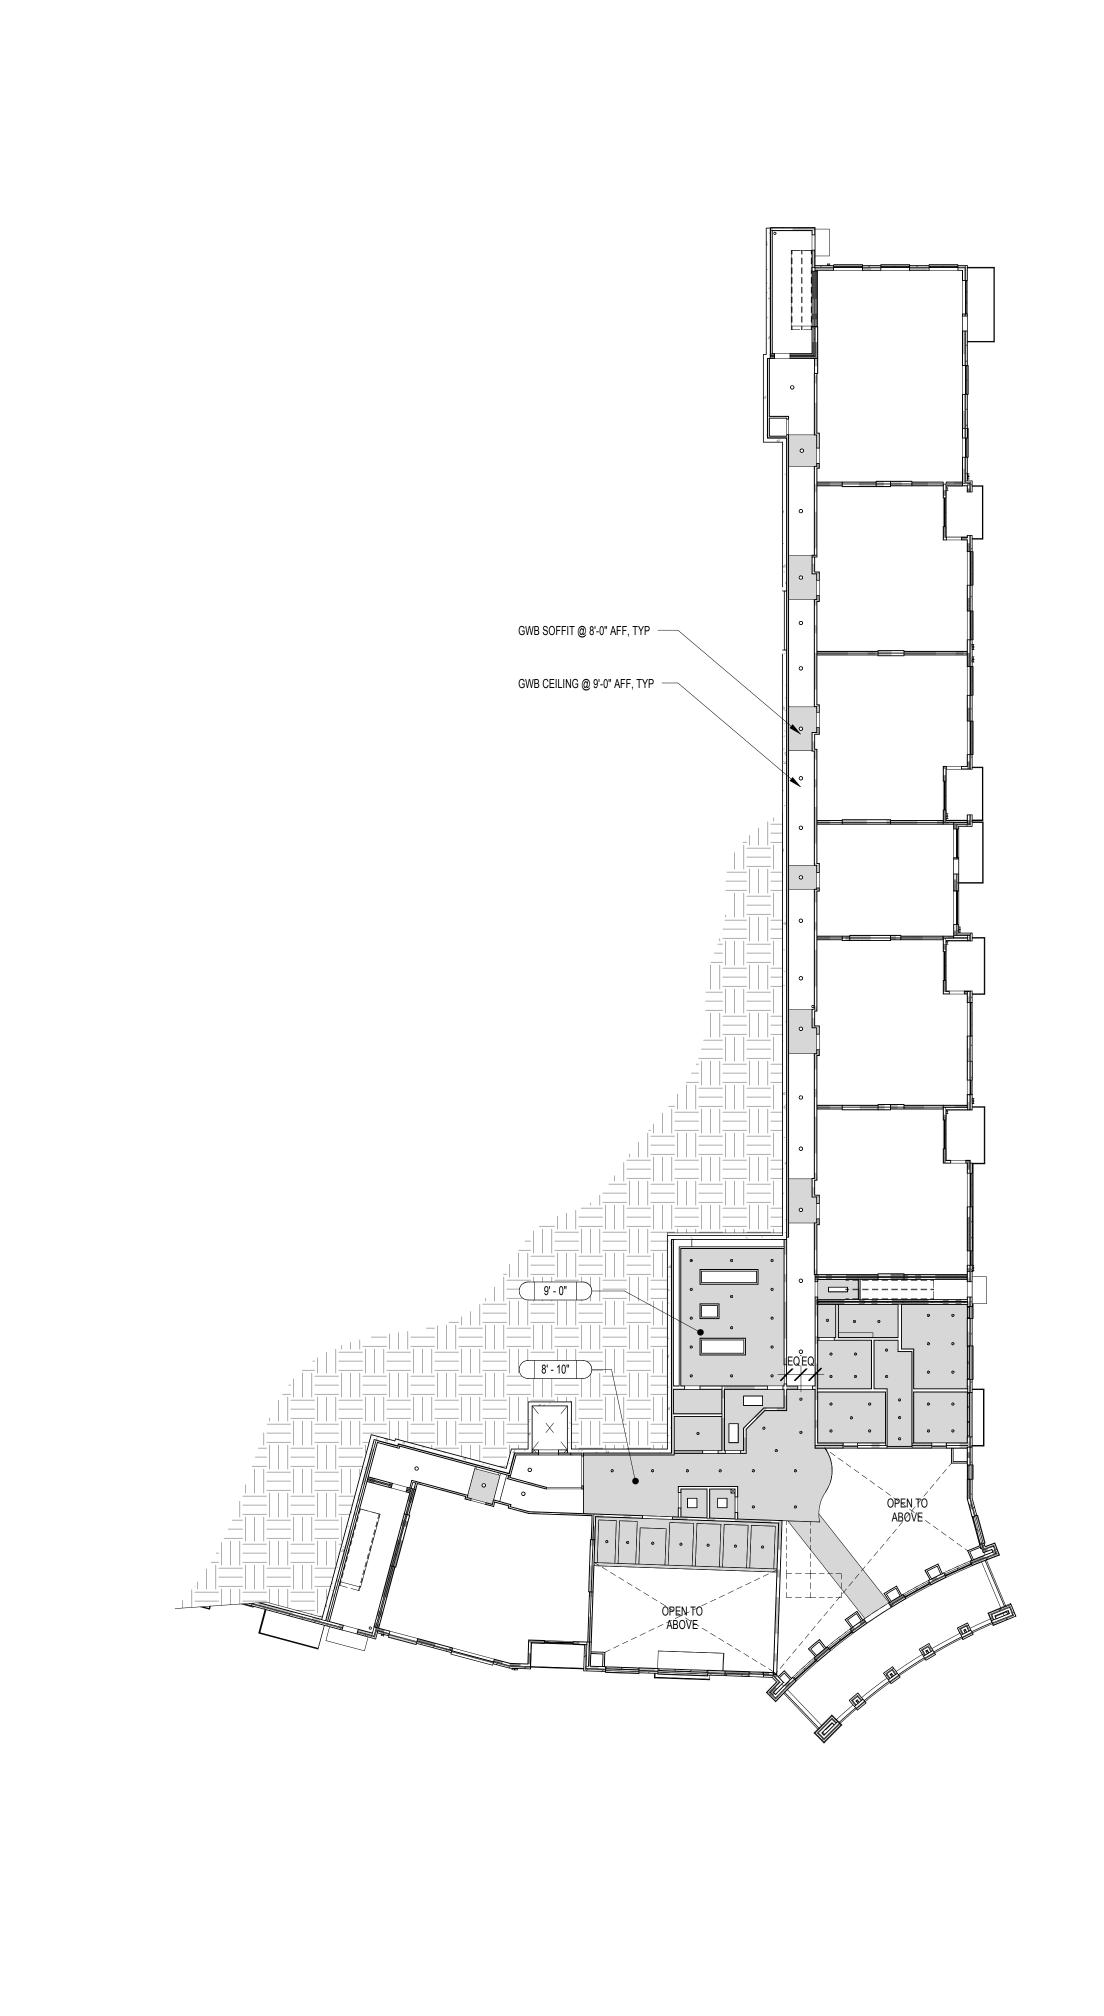

CEILING FAN AND LIGHT COMBO UNIT SURFACE MOUNTED FIXTURE

PENDANT LIGHTING FIXTURE

TRACK LIGHTING

WALL MOUNTED VANITY LIGHT RECESSED LIGHTING FIXTURE

WALL MOUNTED SCONCE FIXTURE (EXTERIOR)

EXAUST FAN DROPPED CEILING AREA (SEE PLAN FOR HEIGHT)

9'-0" FINISHED CEILING HEIGHT A.F.F.

THE PRESTON PARTNERSHIP, LLC A MULTI-DISCIPLINARY DESIGN FIRM

SOUTH TERRACES 115 PERIMETER CENTER PLACE, SUITE 950 ATLANTA, GEORGIA 30346 TELEPHONE: 770 396 7248 FAX: 770 396 2945

WWW.THEPRESTONPARTNERSHIP.COM

RCP KEYNOTES

1 FIXTURE TO BE CENTERED IN SPACE PROVIDE MOTION SENSOR

## RCP GENERAL NOTES

1. COORDINATE FIXTURE METALS WITH ALL OTHER ARCHITECTURAL METALS, TYP.

2. ALL SOFFITS WITHIN A SINGLE ROOM ARE THE SAME HEIGHT, TYP., UNLESS NOTED OTHERWISE

3. REFER TO ELECTRICAL DWGS. FOR ADDITIONAL INFORMATION

4. ALL CEILING HEIGHTS TO BE 9'-0" - UNLESS OTHERWISE NOTED 5. CEILING CONTROL JOINTS TO ALIGN WITH WALL CONTROL JOINTS @ 30'-0" +/- O.C. UNLESS OTHERWISE NOTED

RESERVE AT THE BALLPARK, PHASE II, AKA REVEL AT THE BALLPARK 2885 CRESCENT PKWY SMYRNA, GA 30080