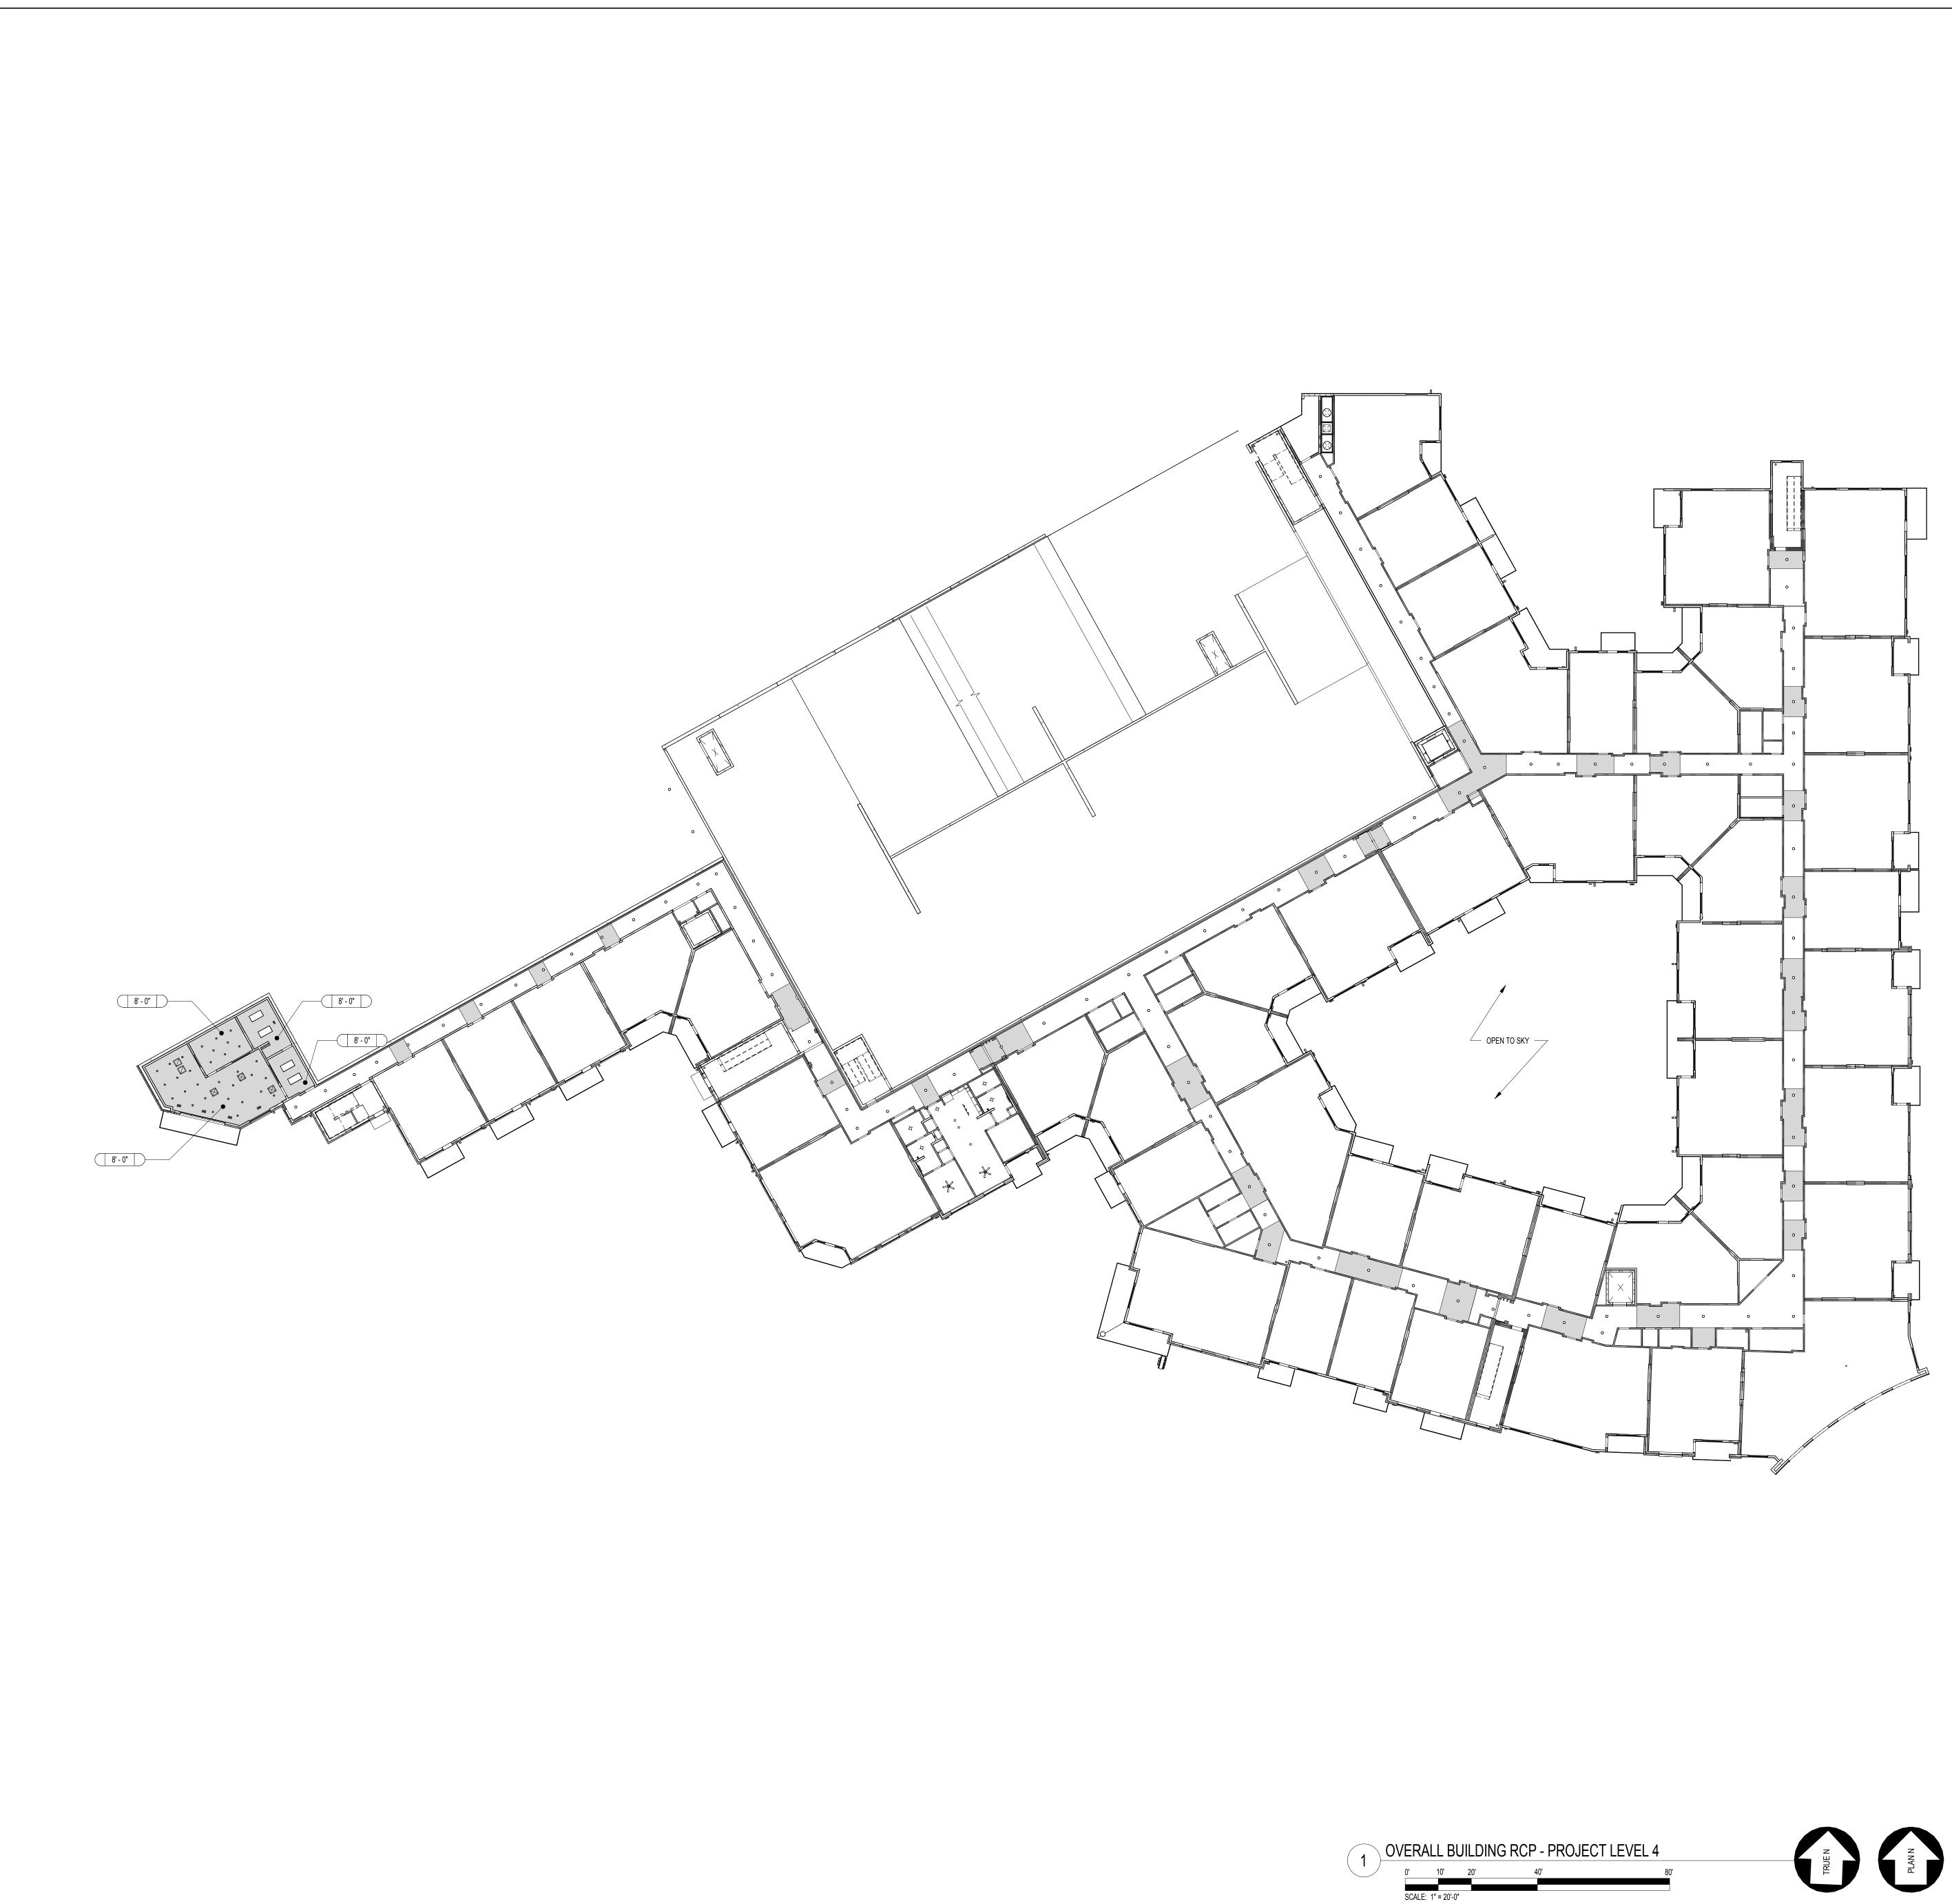

## RCP KEYNOTES

1 FIXTURE TO BE CENTERED IN SPACE 2 PROVIDE MOTION SENSOR

## RCP GENERAL NOTES

1. COORDINATE FIXTURE METALS WITH ALL OTHER ARCHITECTURAL METALS, TYP.

2. ALL SOFFITS WITHIN A SINGLE ROOM ARE THE SAME HEIGHT, TYP., UNLESS NOTED OTHERWISE

- 3. REFER TO ELECTRICAL DWGS. FOR ADDITIONAL INFORMATION
- 4. ALL CEILING HEIGHTS TO BE 9'-0" UNLESS OTHERWISE NOTED

5. CEILING CONTROL JOINTS TO ALIGN WITH WALL CONTROL JOINTS @ 30'-0" +/-O.C. UNLESS OTHERWISE NOTED