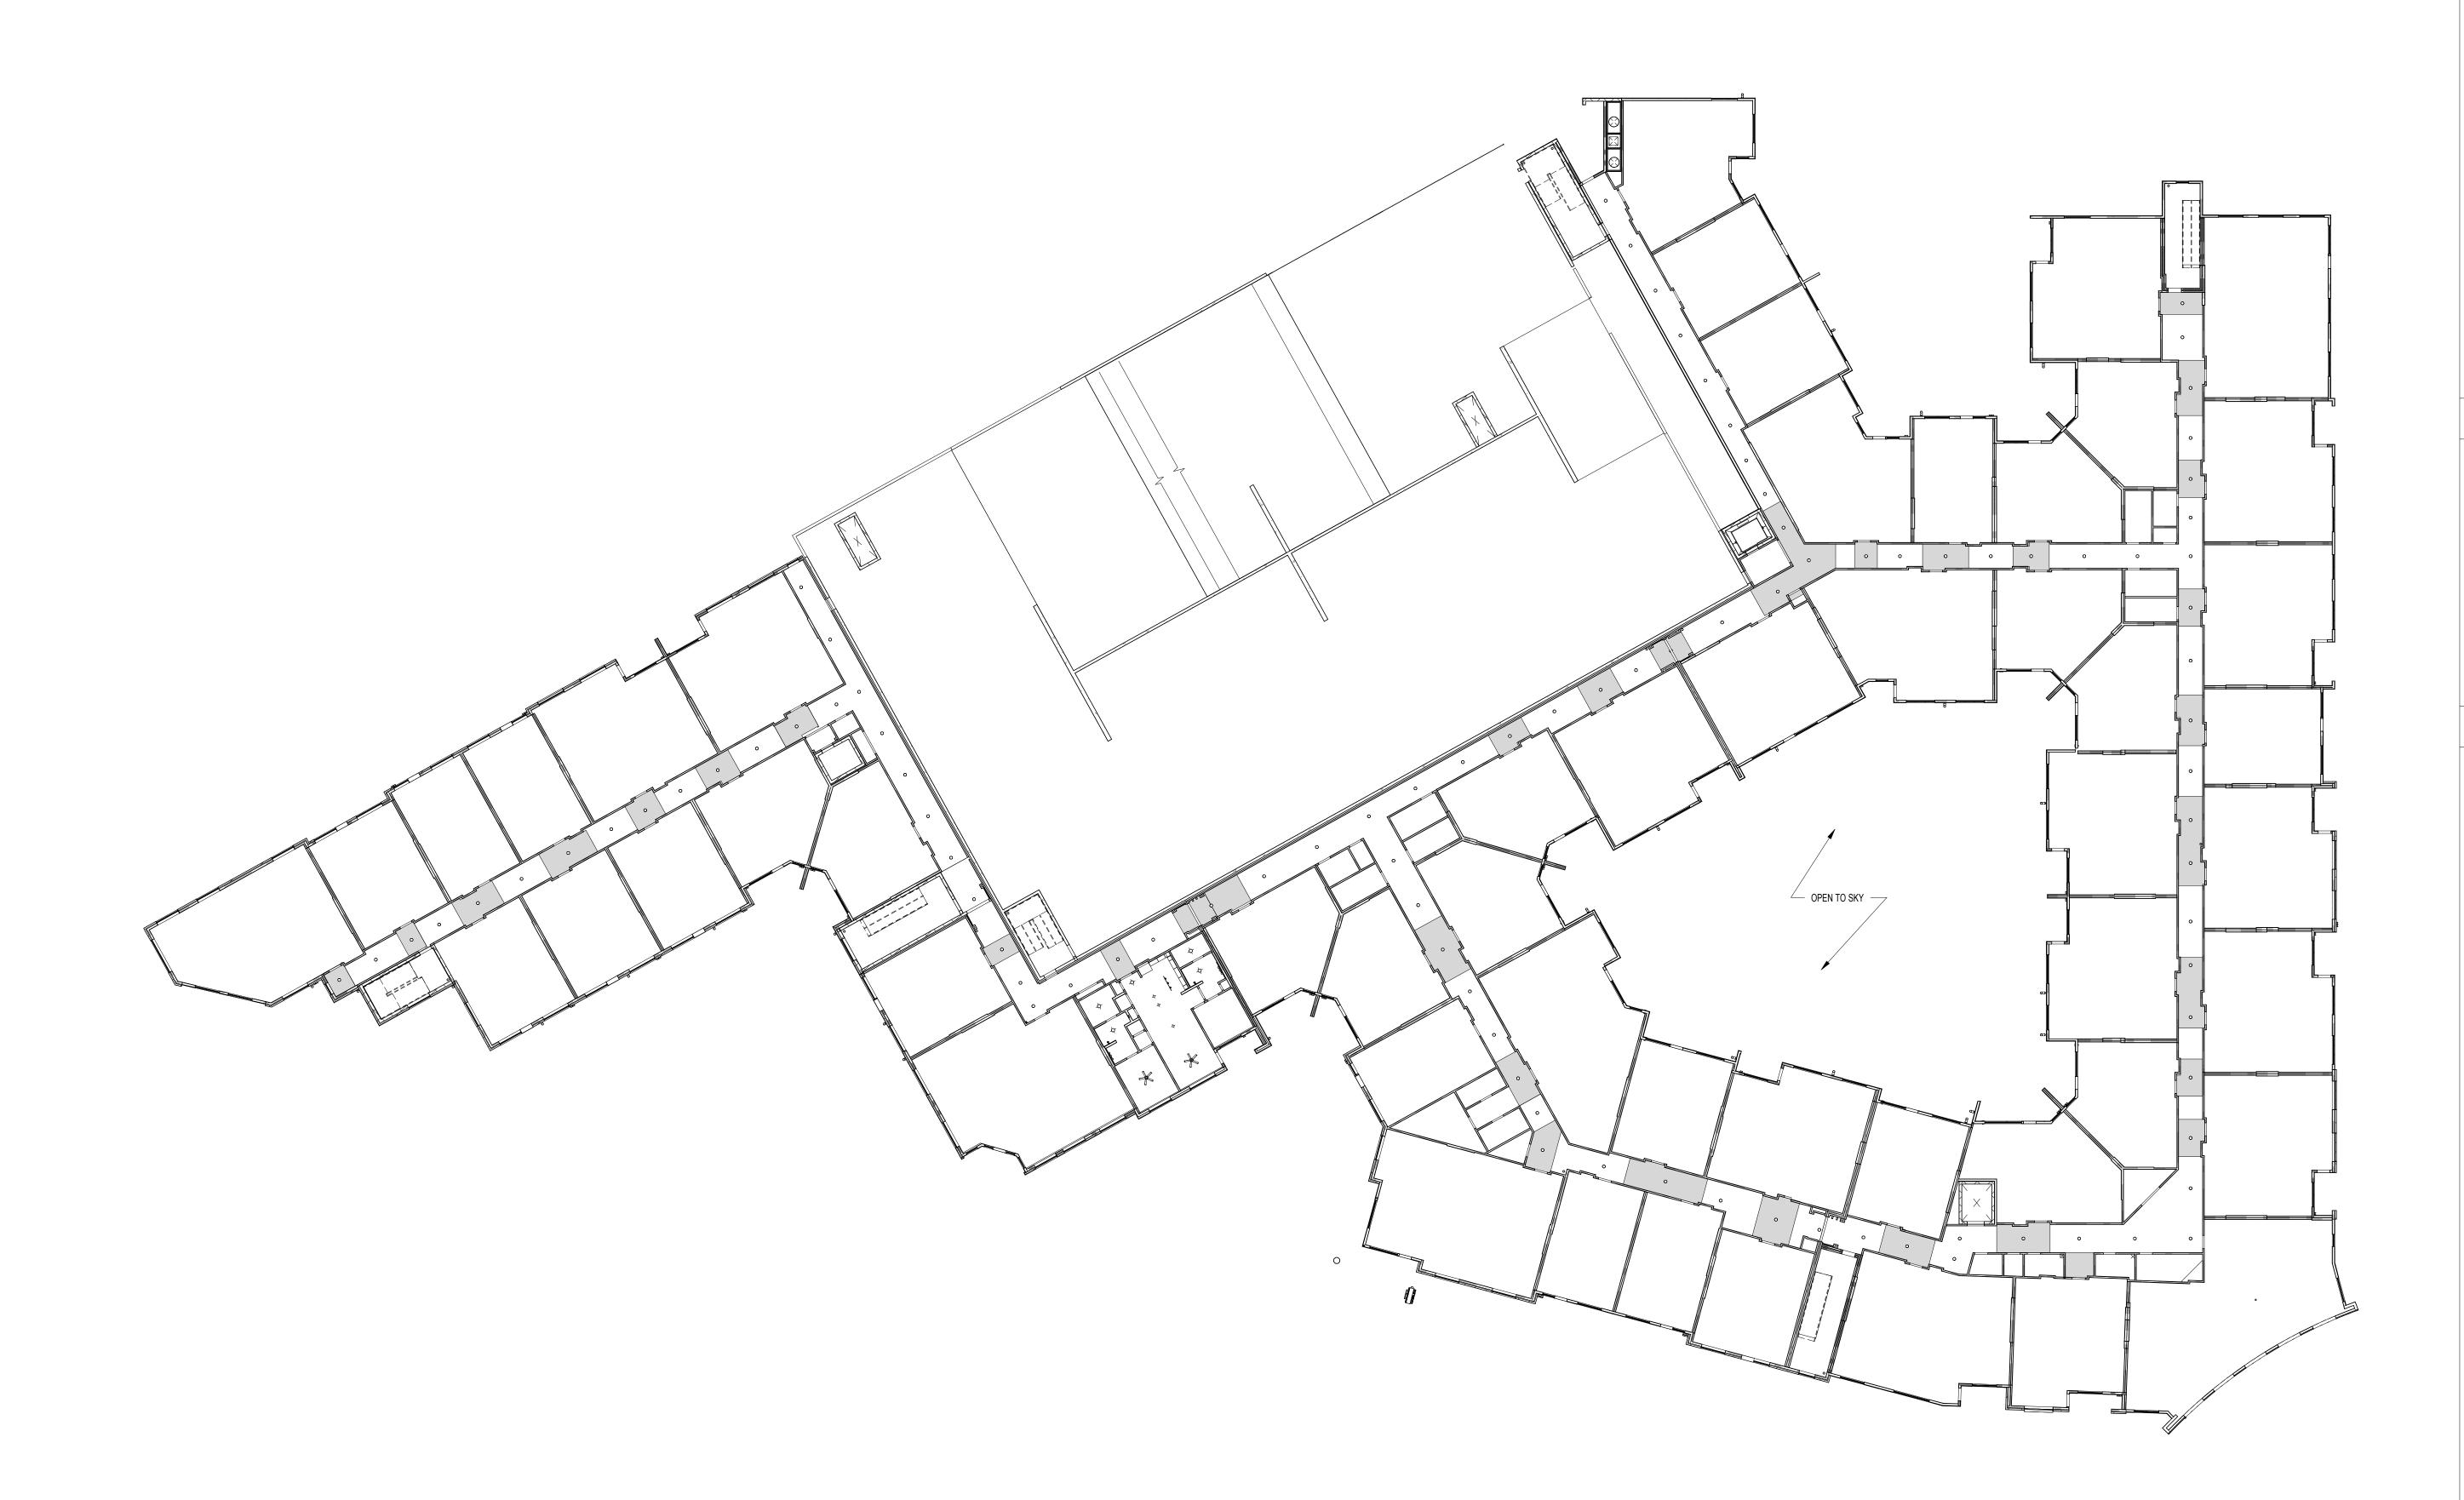

## RCP GENERAL NOTES

1. COORDINATE FIXTURE METALS WITH ALL OTHER ARCHITECTURAL METALS, TYP.

2. ALL SOFFITS WITHIN A SINGLE ROOM ARE THE SAME HEIGHT, TYP., UNLESS NOTED OTHERWISE

- 3. REFER TO ELECTRICAL DWGS. FOR ADDITIONAL INFORMATION
- 4. ALL CEILING HEIGHTS TO BE 9'-0" UNLESS OTHERWISE NOTED

5. CEILING CONTROL JOINTS TO ALIGN WITH WALL CONTROL JOINTS @ 30'-0" +/-O.C. UNLESS OTHERWISE NOTED