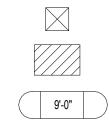

## RCP SYMBOL LEGEND

CEILING FAN AND LIGHT COMBO UNIT

SURFACE MOUNTED FIXTURE

PENDANT LIGHTING FIXTURE

## 

- WALL MOUNTED VANITY LIGHT
- RECESSED LIGHTING FIXTURE
- WALL MOUNTED SCONCE FIXTURE (EXTERIOR)

 $\vdash \bigcirc$ EXAUST FAN

DROPPED CEILING AREA (SEE PLAN FOR HEIGHT)

 $\langle \rangle / \rangle$ 

ĭS

 $\bigcirc$ 

 $\square$ 

9'-0" FINISHED CEILING HEIGHT A.F.F.