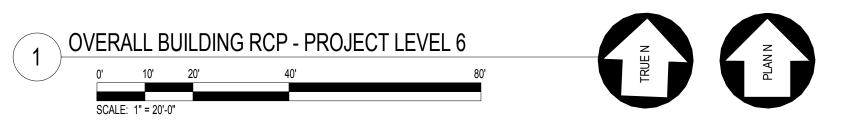

## RCP GENERAL NOTES

1. COORDINATE FIXTURE METALS WITH ALL OTHER ARCHITECTURAL METALS, TYP.

2. ALL SOFFITS WITHIN A SINGLE ROOM ARE THE SAME HEIGHT, TYP., UNLESS NOTED OTHERWISE

- 3. REFER TO ELECTRICAL DWGS. FOR ADDITIONAL INFORMATION
- 4. ALL CEILING HEIGHTS TO BE 9'-0" UNLESS OTHERWISE NOTED

5. CEILING CONTROL JOINTS TO ALIGN WITH WALL CONTROL JOINTS @ 30'-0" +/-O.C. UNLESS OTHERWISE NOTED