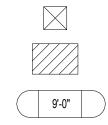

## RCP SYMBOL LEGEND

CEILING FAN AND LIGHT COMBO UNIT

SURFACE MOUNTED FIXTURE

PENDANT LIGHTING FIXTURE

## 

- WALL MOUNTED VANITY LIGHT
- RECESSED LIGHTING FIXTURE
- WALL MOUNTED SCONCE FIXTURE (EXTERIOR)

 $\vdash \bigcirc$ EXAUST FAN

DROPPED CEILING AREA (SEE PLAN FOR HEIGHT)

 $\langle \rangle / \rangle$ 

ĭS

 $\bigcirc$ 

 $\bigcirc$ 

9'-0" FINISHED CEILING HEIGHT A.F.F.