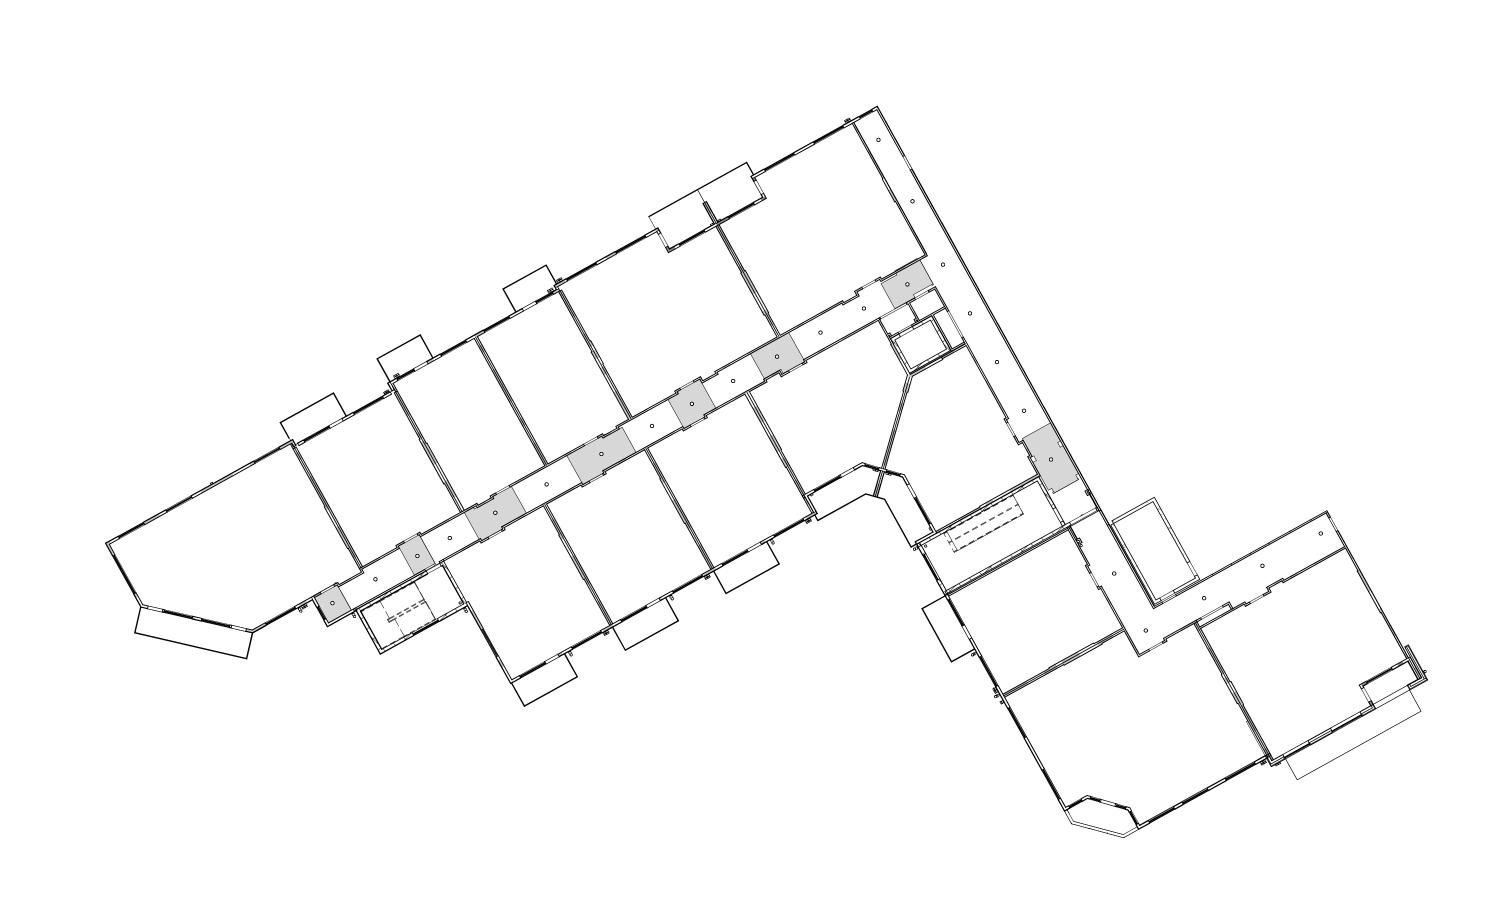

 $\vdash \bigcirc$ 

 $\searrow$ 

 $\bigcirc$ 

9'-0" FINISHED CEILING HEIGHT A.F.F.

#### RCP KEYNOTES

1 FIXTURE TO BE CENTERED IN SPACE 2 PROVIDE MOTION SENSOR

### RCP GENERAL NOTES

1. COORDINATE FIXTURE METALS WITH ALL OTHER ARCHITECTURAL METALS, TYP.

2. ALL SOFFITS WITHIN A SINGLE ROOM ARE THE SAME HEIGHT, TYP., UNLESS NOTED OTHERWISE

3. REFER TO ELECTRICAL DWGS. FOR ADDITIONAL INFORMATION

4. ALL CEILING HEIGHTS TO BE 9'-0" - UNLESS OTHERWISE NOTED

5. CEILING CONTROL JOINTS TO ALIGN WITH WALL CONTROL JOINTS @ 30'-0" +/-O.C. UNLESS OTHERWISE NOTED