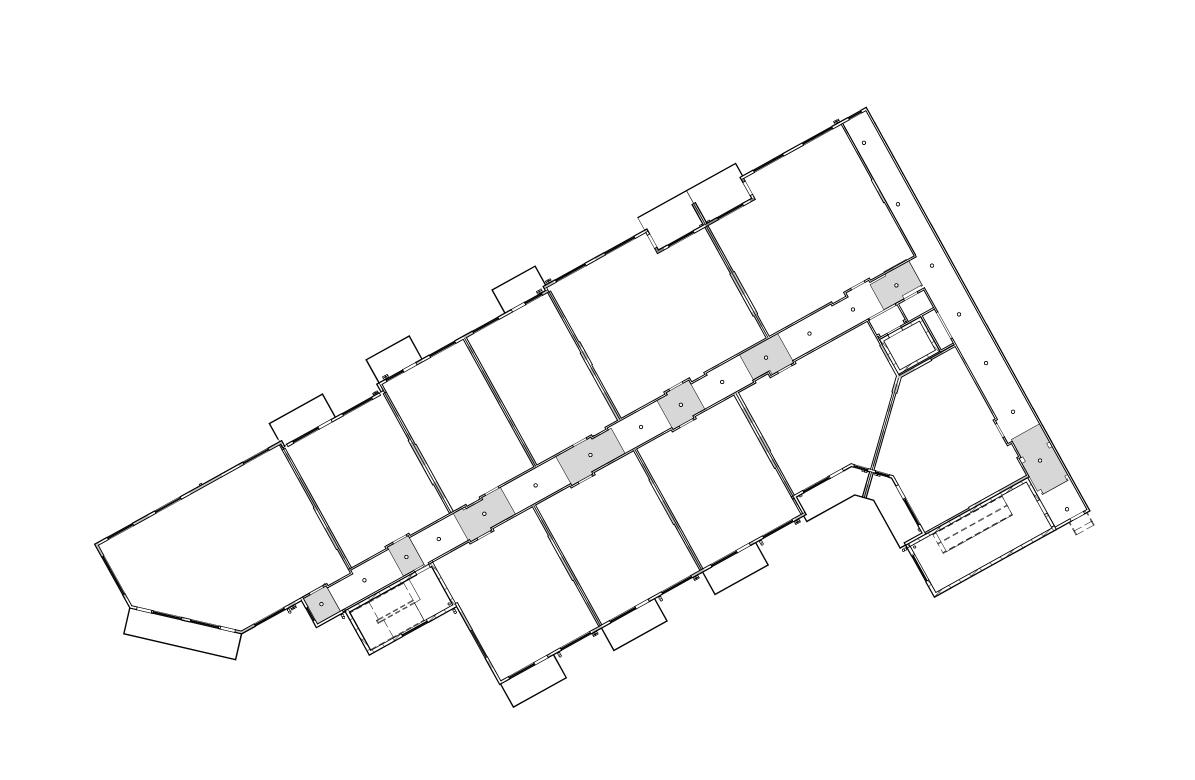

CEILING FAN AND LIGHT COMBO UNIT

SURFACE MOUNTED FIXTURE

TRACK LIGHTING

WALL MOUNTED VANITY LIGHT RECESSED LIGHTING FIXTURE

PENDANT LIGHTING FIXTURE

WALL MOUNTED SCONCE FIXTURE (EXTERIOR)

EXAUST FAN

9'-0" FINISHED CEILING HEIGHT A.F.F.

DROPPED CEILING AREA (SEE PLAN FOR HEIGHT)

SOUTH TERRACES 115 PERIMETER CENTER PLACE, SUITE 950 ATLANTA, GEORGIA 30346 TELEPHONE: 770 396 7248 FAX: 770 396 2945

WWW.THEPRESTONPARTNERSHIP.COM

THE PRESTON

PARTNERSHIP, LLC

A MULTI-DISCIPLINARY DESIGN FIRM

RCP KEYNOTES

1 FIXTURE TO BE CENTERED IN SPACE PROVIDE MOTION SENSOR

## RCP GENERAL NOTES

1. COORDINATE FIXTURE METALS WITH ALL OTHER ARCHITECTURAL METALS, TYP.

2. ALL SOFFITS WITHIN A SINGLE ROOM ARE THE SAME HEIGHT, TYP., UNLESS NOTED OTHERWISE

3. REFER TO ELECTRICAL DWGS. FOR ADDITIONAL INFORMATION

4. ALL CEILING HEIGHTS TO BE 9'-0" - UNLESS OTHERWISE NOTED

5. CEILING CONTROL JOINTS TO ALIGN WITH WALL CONTROL JOINTS @ 30'-0" +/- O.C. UNLESS OTHERWISE NOTED

RESERVE AT THE BALLPARK, PHASE II,

AKA REVEL AT THE BALLPARK 2885 CRESCENT PKWY SMYRNA, GA 30080

 GMP
 04/03/2017
PERMIT SET 05/22/2017 3 BUILDING PERMIT 07/25/2017

05/22/2017

OVERALL BUILDING RCP -PROJECT LEVELS 8 & 9

A9-08

© 2017 The Preston Partnership, LLC