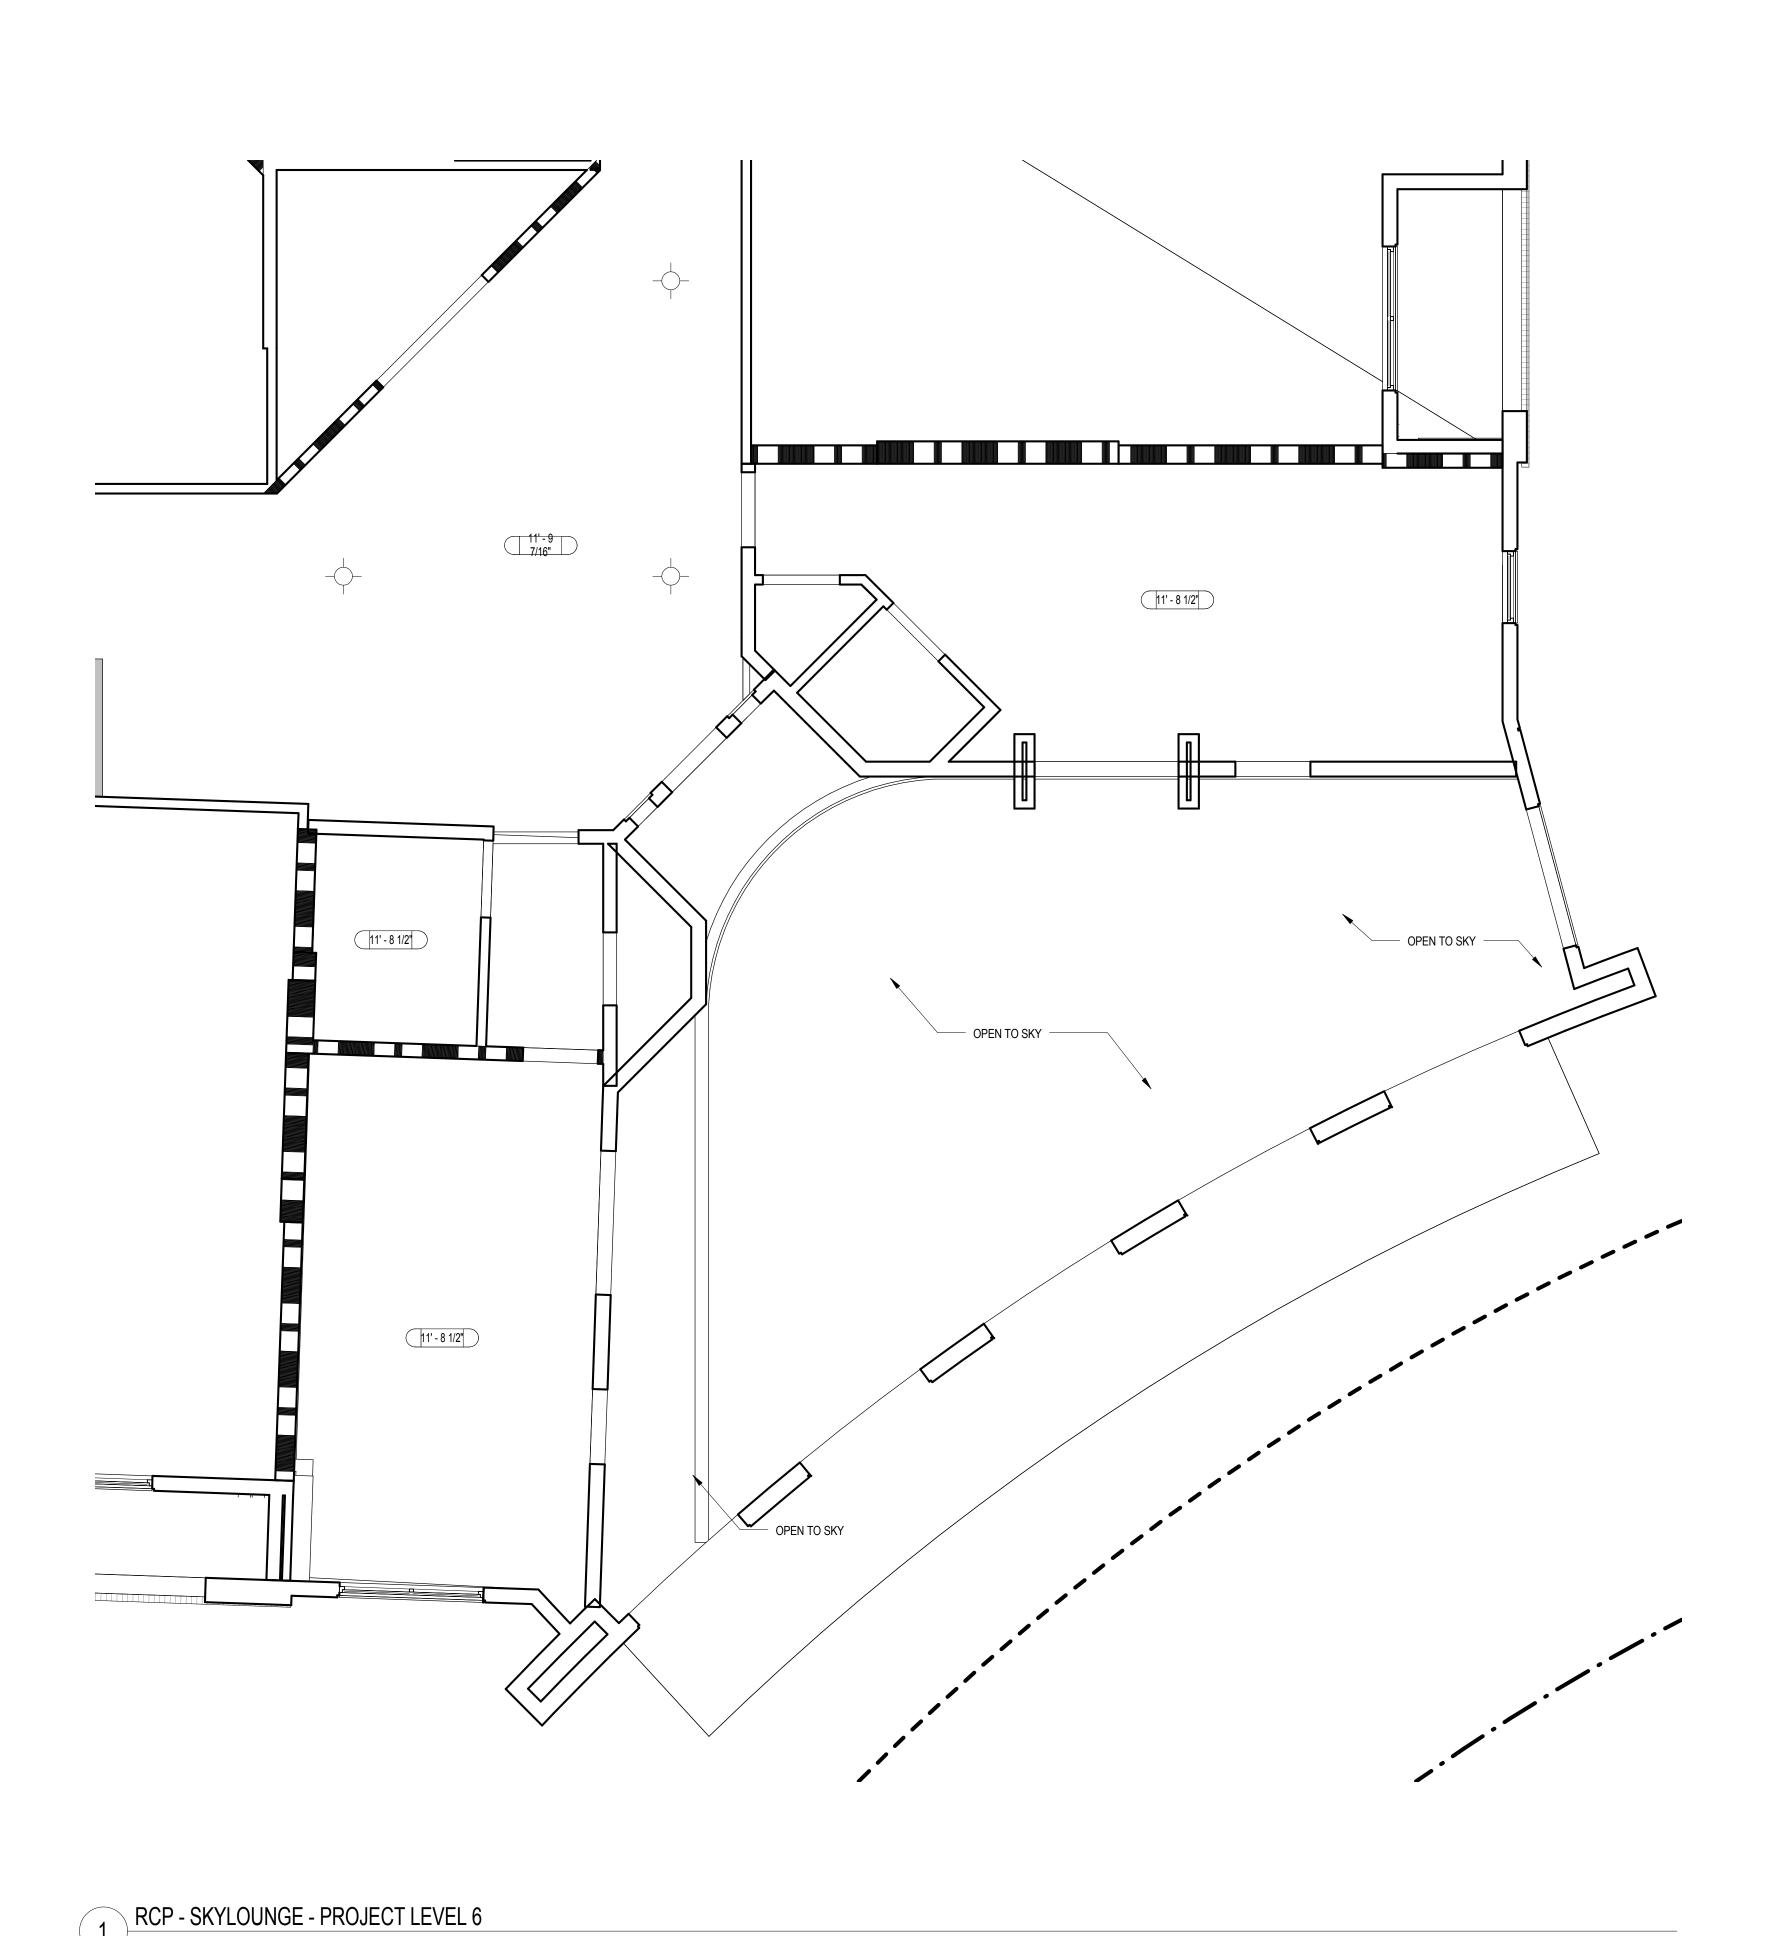

RCP SYMBOL LEGEND

CEILING FAN AND LIGHT COMBO UNIT

SURFACE MOUNTED FIXTURE

PENDANT LIGHTING FIXTURE

TRACK LIGHTING

WALL MOUNTED VANITY LIGHT

RECESSED LIGHTING FIXTURE

WALL MOUNTED SCONCE FIXTURE (EXTERIOR)

EXAUST FAN

DROPPED CEILING AREA (SEE PLAN FOR HEIGHT)

9'-0"

FINISHED CEILING HEIGHT A.F.F.

THE PRESTON
PARTNERSHIP, LLC
A MULTI-DISCIPLINARY DESIGN FIRM

SOUTH TERRACES
115 PERIMETER CENTER PLACE, SUITE 950
ATLANTA, GEORGIA 30346
TELEPHONE: 770 396 7248
FAX: 770 396 2945

WWW.THEPRESTONPARTNERSHIP.COM
CONSULTANT

RCP KEYNOTES

1 FIXTURE TO BE CENTERED IN SPACE
2 PROVIDE MOTION SENSOR

## RCP GENERAL NOTES

- 1. COORDINATE FIXTURE METALS WITH ALL OTHER ARCHITECTURAL METALS, TYP.
- 2. ALL SOFFITS WITHIN A SINGLE ROOM ARE THE SAME HEIGHT, TYP., UNLESS NOTED OTHERWISE
- 3. REFER TO ELECTRICAL DWGS. FOR ADDITIONAL INFORMATION
- 4. ALL CEILING HEIGHTS TO BE 9'-0" UNLESS OTHERWISE NOTED
- 5. CEILING CONTROL JOINTS TO ALIGN WITH WALL CONTROL JOINTS @ 30'-0" +/-O.C. UNLESS OTHERWISE NOTED