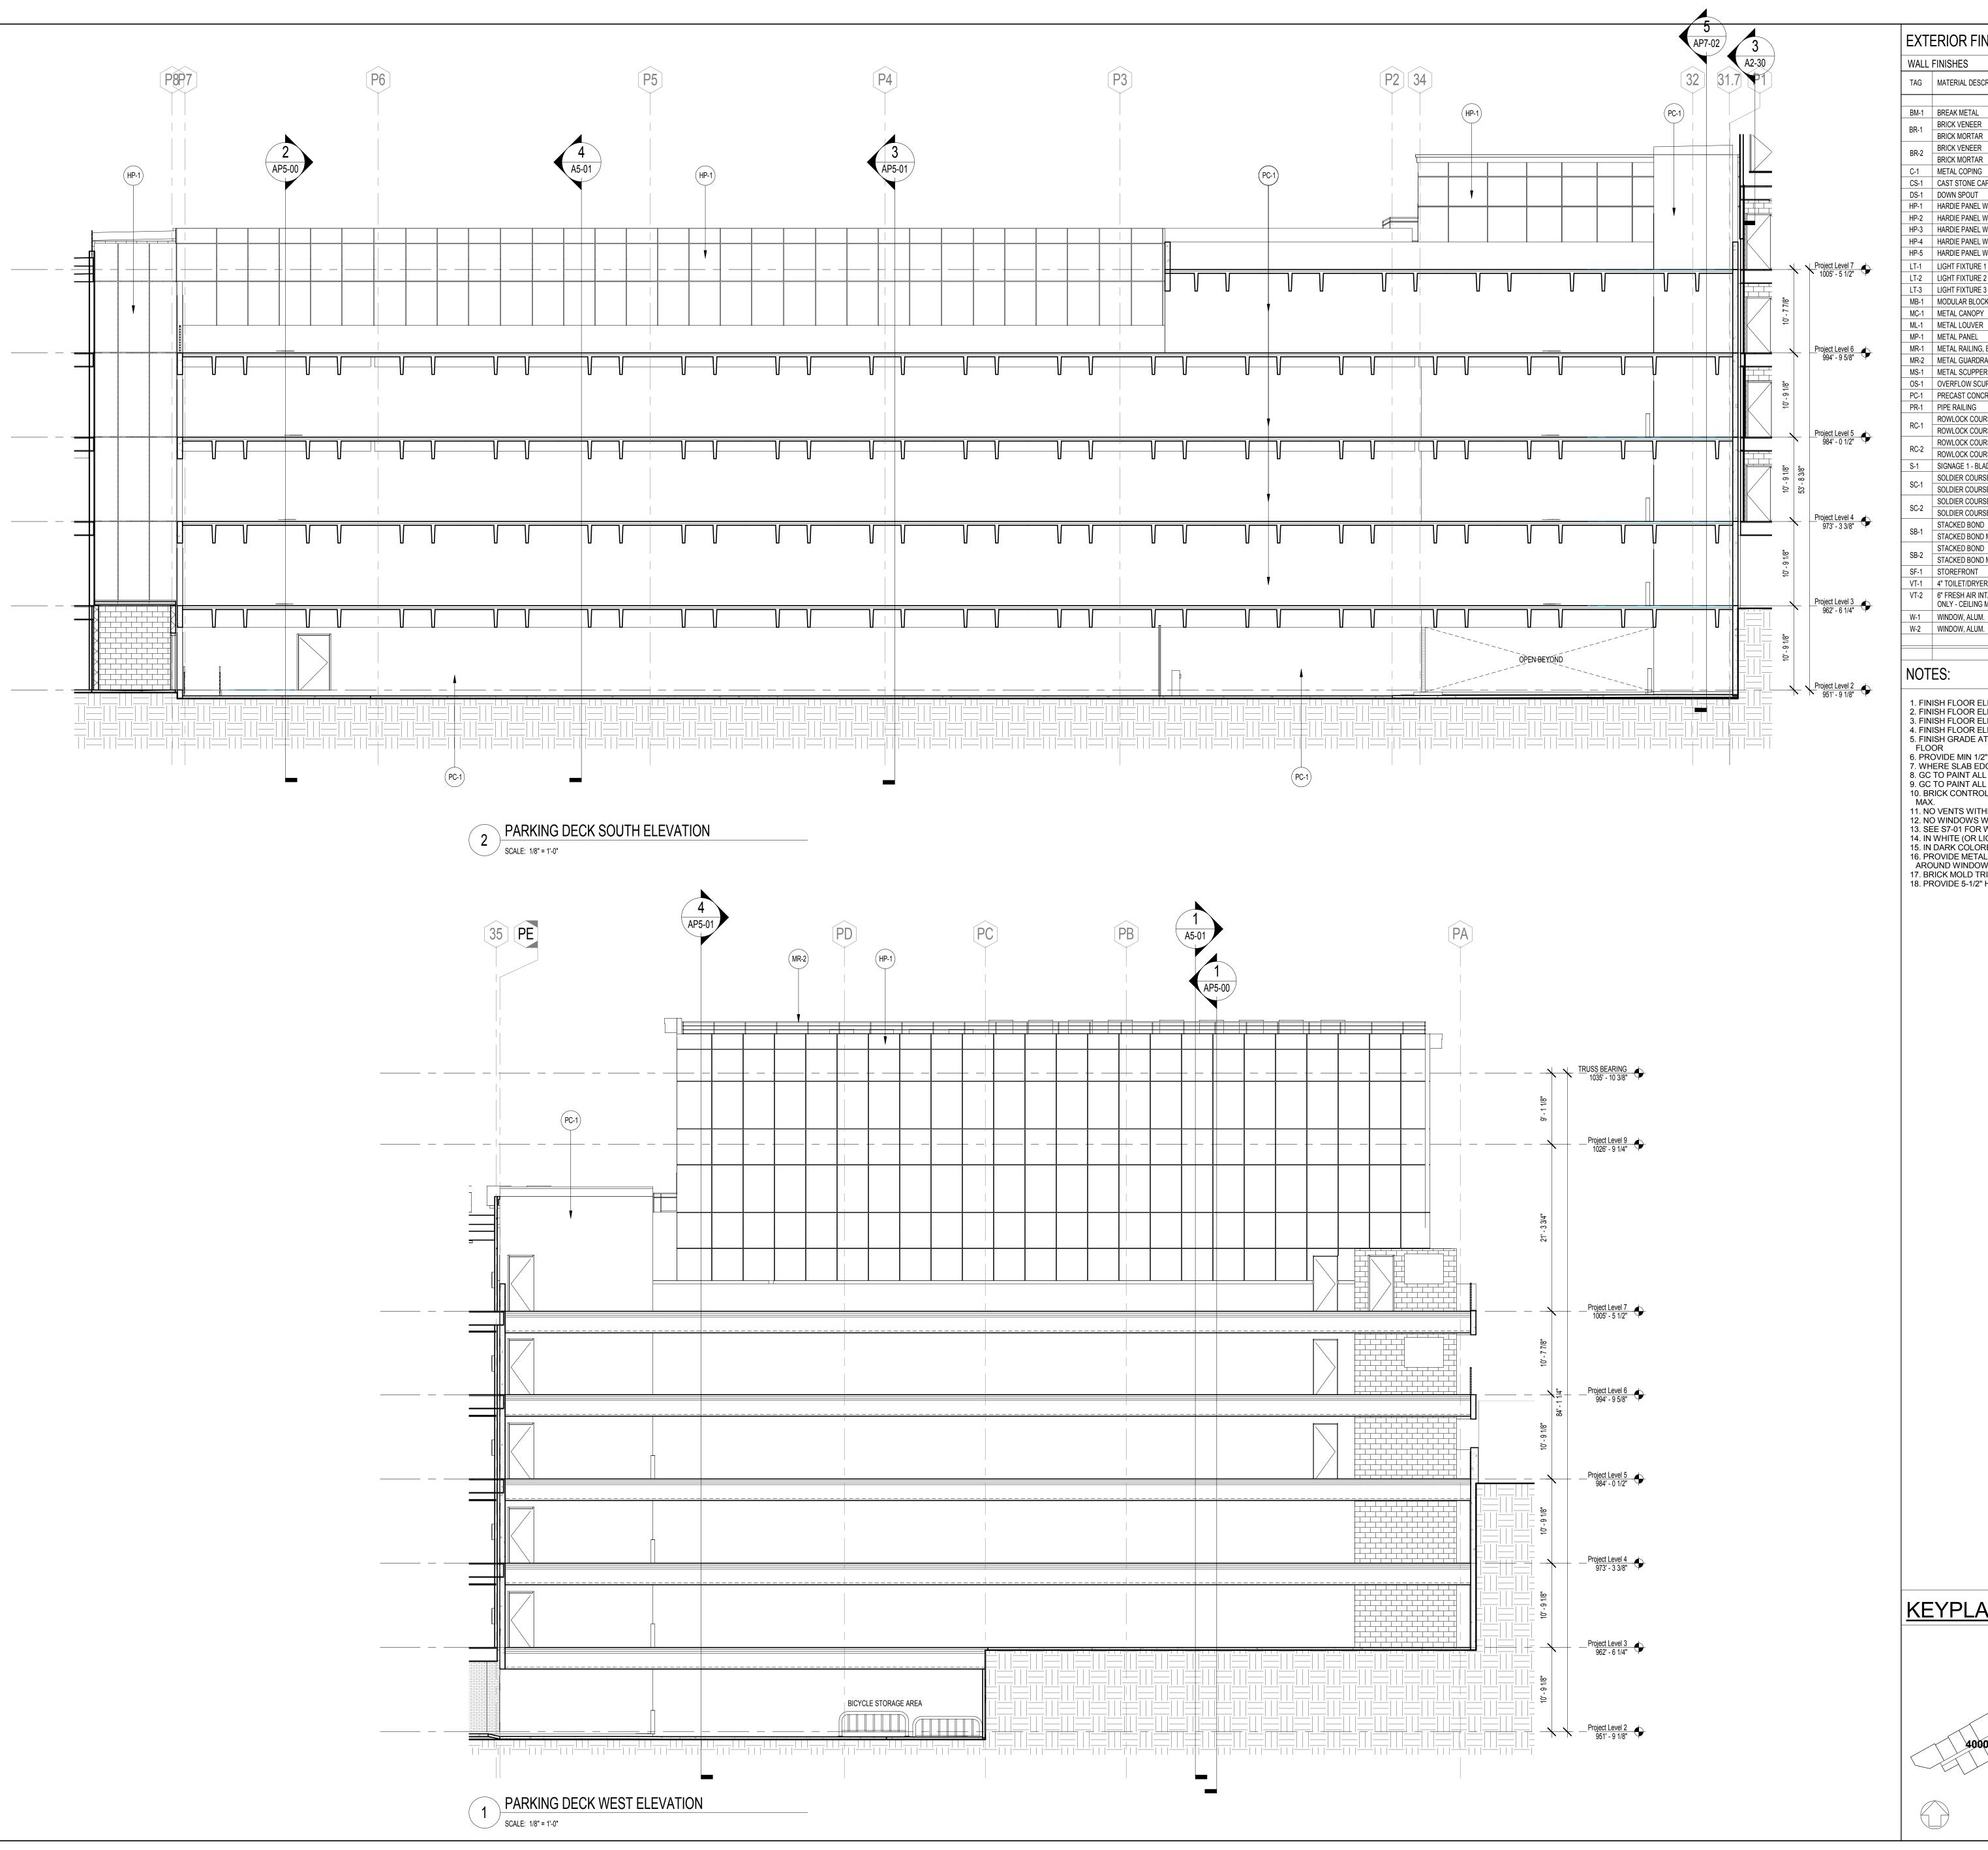

1. FINISH FLOOR ELEVATION AT BUILDING 1000 A/B = 941"0" 2. FINISH FLOOR ELEVATION AT BUILDING 2000 = 951'-9 1/8" 3. FINISH FLOOR ELEVATION AT BUILDING 3000 = 962'-6 1/4"

4. FINISH FLOOR ELEVATION AT BUILDING 4000 = 973'-3 3/8" 5. FINISH GRADE AT BUILDING ENTRANCES SHALL BE NO GREATER THAN 1/2" BELOW FINISH 6. PROVIDE MIN 1/2" EJ BETWEEN THIN BRICK AND MODULAR BRICK

DARK ANODIZED

M.I. (NOTE 19)

7. WHERE SLAB EDGE @ STOREFRONT IS EXPOSED, PROVIDE BREAK METAL TO MATCH 8. GC TO PAINT ALL SPRINKLER STANDPIPES IN STAIRS BLACK 9. GC TO PAINT ALL BOLLARDS IN PARKING/LOADING AREA. COLOR TBD 10. BRICK CONTROL JOINTS AS SHOWN. WHERE NOT SHOWN, C.J. SHALL NOT EXCEED 24'

11. NO VENTS WITHIN 4'-0" OF ALL BUIDING FIRE WALLS.
12. NO WINDOWS WITHIN 2'-0" (4'-0") OF ALL BUILDING FIRE WALLS. - SEE A5-06

13. SEE S7-01 FOR WINDOW WIND LOADS

14. IN WHITE (OR LIGHT COLOR) HARDIE PANELS, WINDOWS TO BE DARK BRONZE

15. IN DARK COLORED HARDIE PANELS, WINDOWS TO BE CLEAR ANODIZED
16. PROVIDE METAL REVEAL AROUND WINDOWS - DO NOT INSTALL BRICK MOLD TRIM AROUND WINDOWS INSET IN HARDIE PANELS UNLESS APPROVED BY OWNER. 17. BRICK MOLD TRIM AT WINDOWS MAY BE ADDED TO #16 ABOVE, IF APPROVED BY OWNE 18. PROVIDE 5-1/2" HARDIE TRIM BETWEEN ALL BALCONY BARS AND TRIPLE WINDOWS