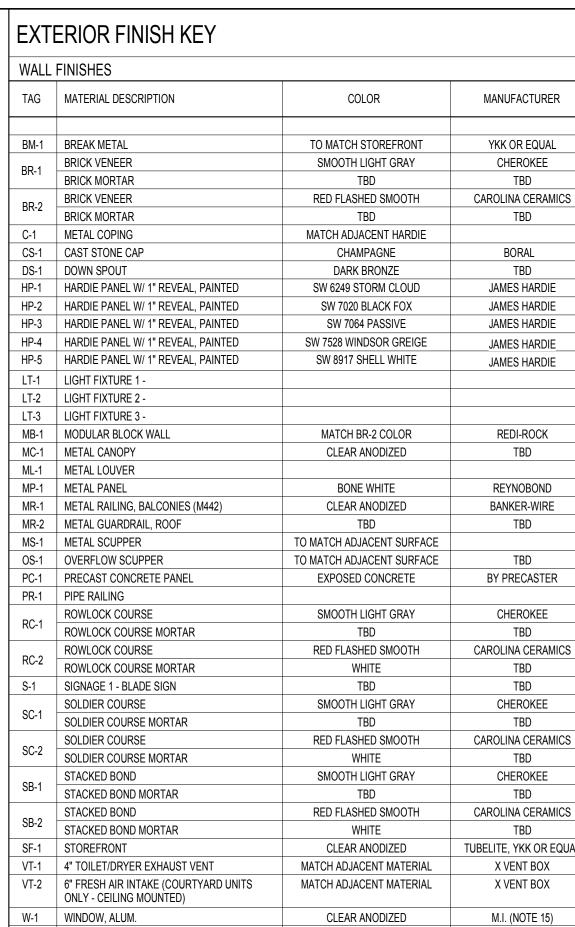

1. FINISH FLOOR ELEVATION AT BUILDING 1000 A/B = 941"0" 2. FINISH FLOOR ELEVATION AT BUILDING 2000 = 951'-9 1/8" 3. FINISH FLOOR ELEVATION AT BUILDING 3000 = 962'-6 1/4"

4. FINISH FLOOR ELEVATION AT BUILDING 4000 = 973'-3 3/8" 5. FINISH GRADE AT BUILDING ENTRANCES SHALL BE NO GREATER THAN 1/2" BELOW FINISH 6. PROVIDE MIN 1/2" EJ BETWEEN THIN BRICK AND MODULAR BRICK

DARK ANODIZED

M.I. (NOTE 19)

7. WHERE SLAB EDGE @ STOREFRONT IS EXPOSED, PROVIDE BREAK METAL TO MATCH 8. GC TO PAINT ALL SPRINKLER STANDPIPES IN STAIRS BLACK 9. GC TO PAINT ALL BOLLARDS IN PARKING/LOADING AREA. COLOR TBD 10. BRICK CONTROL JOINTS AS SHOWN. WHERE NOT SHOWN, C.J. SHALL NOT EXCEED 24'

11. NO VENTS WITHIN 4'-0" OF ALL BUIDING FIRE WALLS.
12. NO WINDOWS WITHIN 2'-0" (4'-0") OF ALL BUILDING FIRE WALLS. - SEE A5-06

13. SEE S7-01 FOR WINDOW WIND LOADS

14. IN WHITE (OR LIGHT COLOR) HARDIE PANELS, WINDOWS TO BE DARK BRONZE

15. IN DARK COLORED HARDIE PANELS, WINDOWS TO BE CLEAR ANODIZED
16. PROVIDE METAL REVEAL AROUND WINDOWS - DO NOT INSTALL BRICK MOLD TRIM AROUND WINDOWS INSET IN HARDIE PANELS UNLESS APPROVED BY OWNER. 17. BRICK MOLD TRIM AT WINDOWS MAY BE ADDED TO #16 ABOVE, IF APPROVED BY OWNE 18. PROVIDE 5-1/2" HARDIE TRIM BETWEEN ALL BALCONY BARS AND TRIPLE WINDOWS