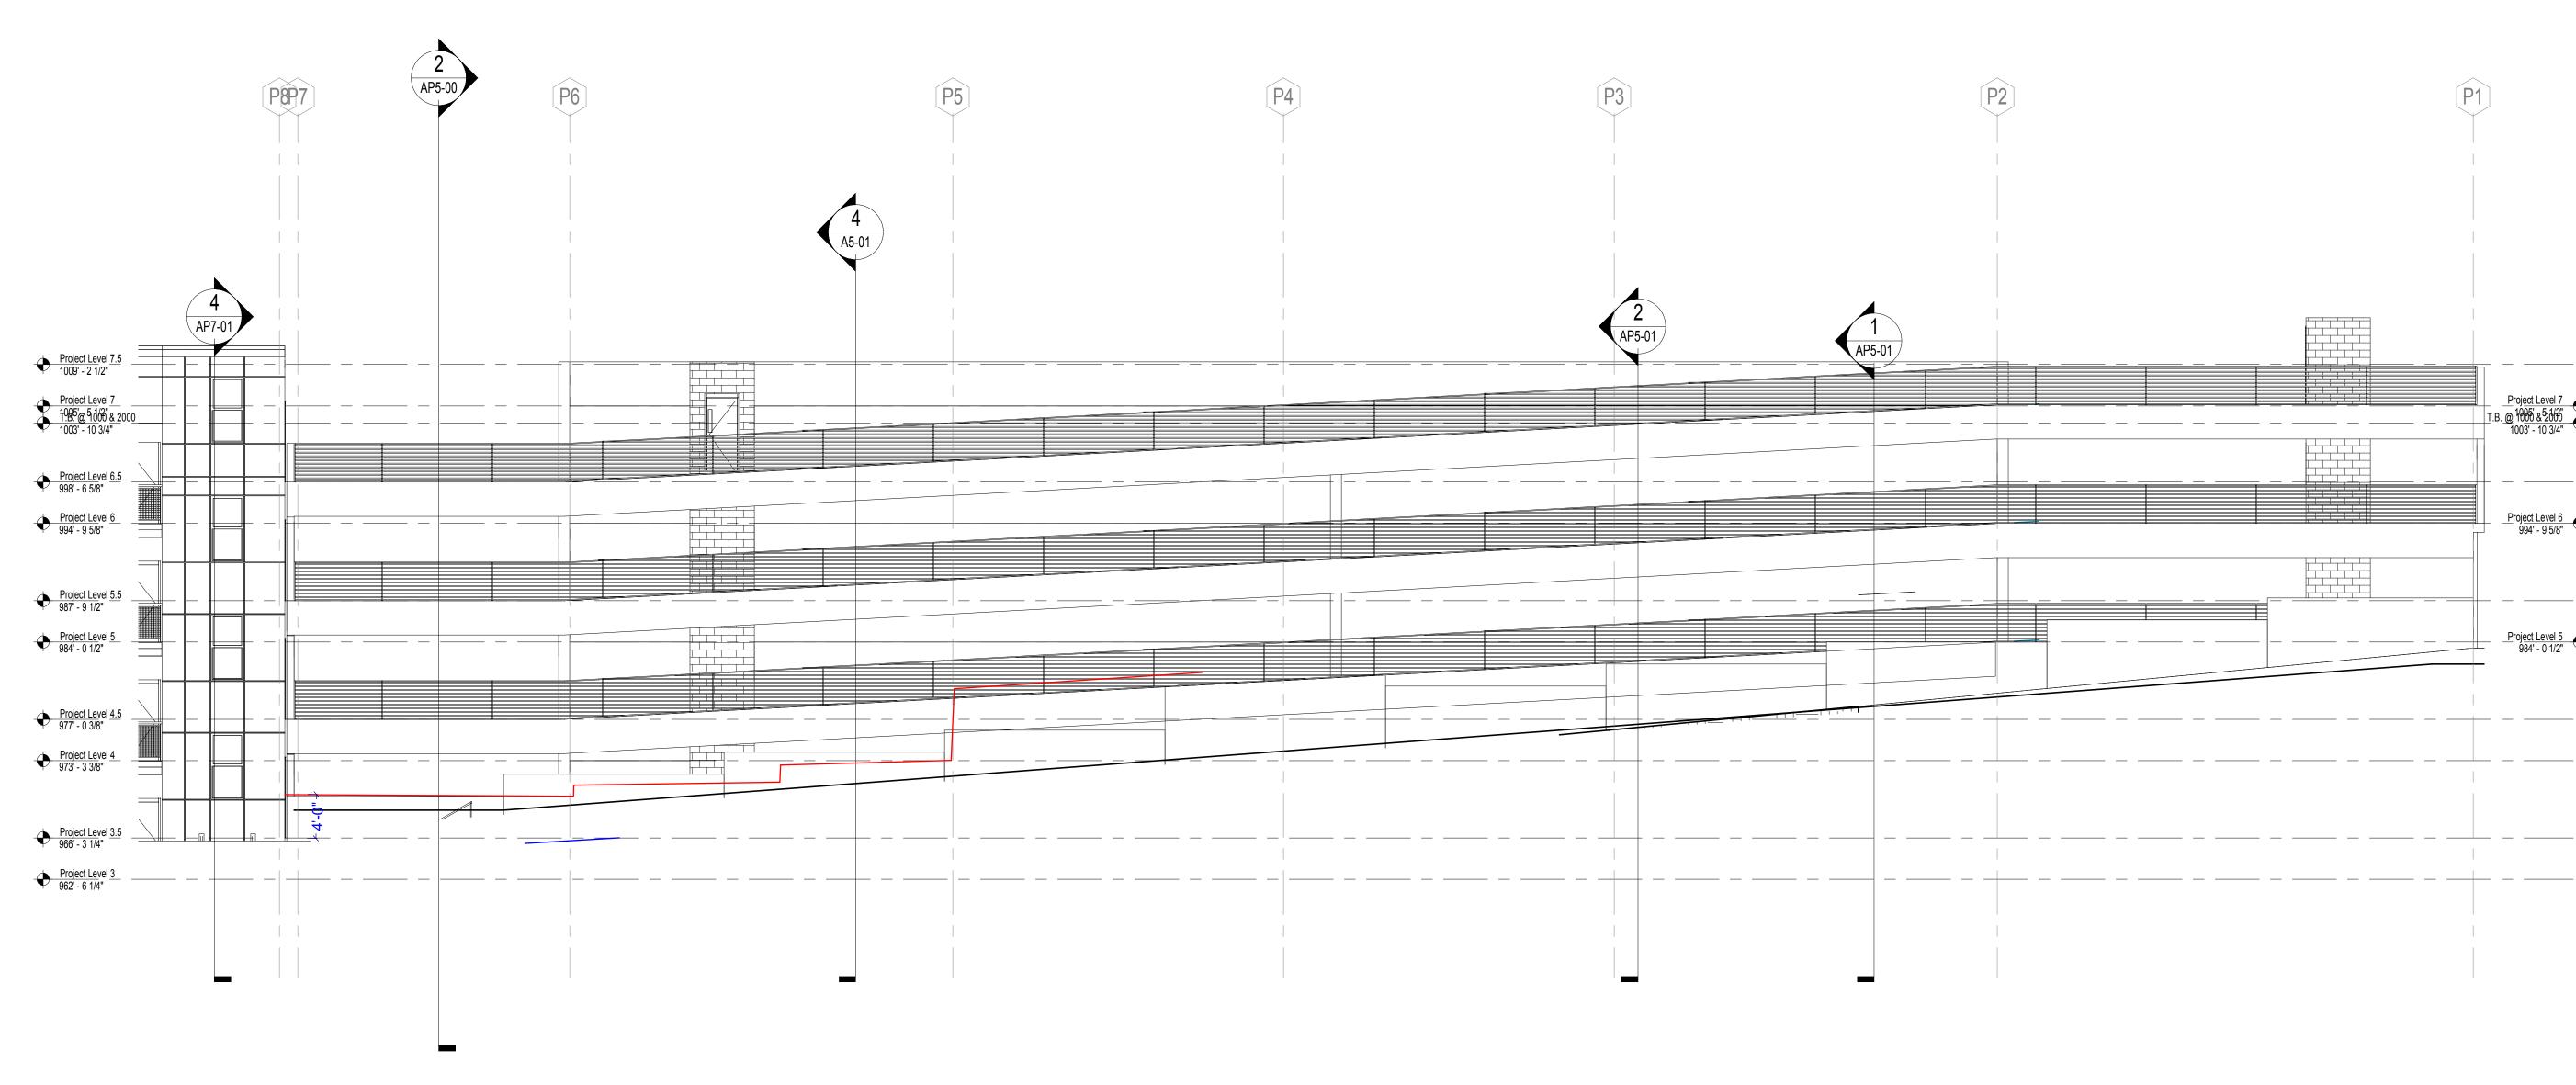

- 1. FINISH FLOOR ELEVATION AT BUILDING 1000 A/B = 941"0"
  2. FINISH FLOOR ELEVATION AT BUILDING 2000 = 951'-9 1/8"
  3. FINISH FLOOR ELEVATION AT BUILDING 3000 = 962'-6 1/4"
- 4. FINISH FLOOR ELEVATION AT BUILDING 3000 = 902-6 1/4
  4. FINISH FLOOR ELEVATION AT BUILDING 4000 = 973'-3 3/8"
  5. FINISH GRADE AT BUILDING ENTRANCES SHALL BE NO GREATER THAN 1/2" BELOW FINISH FLOOR
- 6. PROVIDE MIN 1/2" EJ BETWEEN THIN BRICK AND MODULAR BRICK
  7. WHERE SLAB EDGE @ STOREFRONT IS EXPOSED, PROVIDE BREAK METAL TO MATCH
  8. GC TO PAINT ALL SPRINKLER STANDPIPES IN STAIRS BLACK
  9. GC TO PAINT ALL BOLLARDS IN PARKING/LOADING AREA. COLOR TBD
  10. BRICK CONTROL JOINTS AS SHOWN. WHERE NOT SHOWN, C.J. SHALL NOT EXCEED 24'
  MAX.

- 11. NO VENTS WITHIN 4'-0" OF ALL BUIDING FIRE WALLS.

  12. NO WINDOWS WITHIN 2'-0" (4'-0") OF ALL BUILDING FIRE WALLS. SEE A5-06

  13. SEE S7-01 FOR WINDOW WIND LOADS

  14. IN WHITE (OR LIGHT COLOR) HARDIE PANELS, WINDOWS TO BE DARK BRONZE

  15. IN DARK COLORED HARDIE PANELS, WINDOWS TO BE CLEAR ANODIZED

  16. PROVIDE METAL REVEAL AROUND WINDOWS DO NOT INSTALL BRICK MOLD TRIM
- AROUND WINDOWS INSET IN HARDIE PANELS UNLESS APPROVED BY OWNER. 17. BRICK MOLD TRIM AT WINDOWS MAY BE ADDED TO #16 ABOVE, IF APPROVED BY OWNE 18. PROVIDE 5-1/2" HARDIE TRIM BETWEEN ALL BALCONY BARS AND TRIPLE WINDOWS

| DATE        | 05/22/201 |
|-------------|-----------|
| JOB NUMBER  | 149310    |
| DRAWN BY    | EKS/NI    |
| CHECKED BY  | CV        |
| SHEET TITLE |           |

PARKING DECK ELEVATIONS