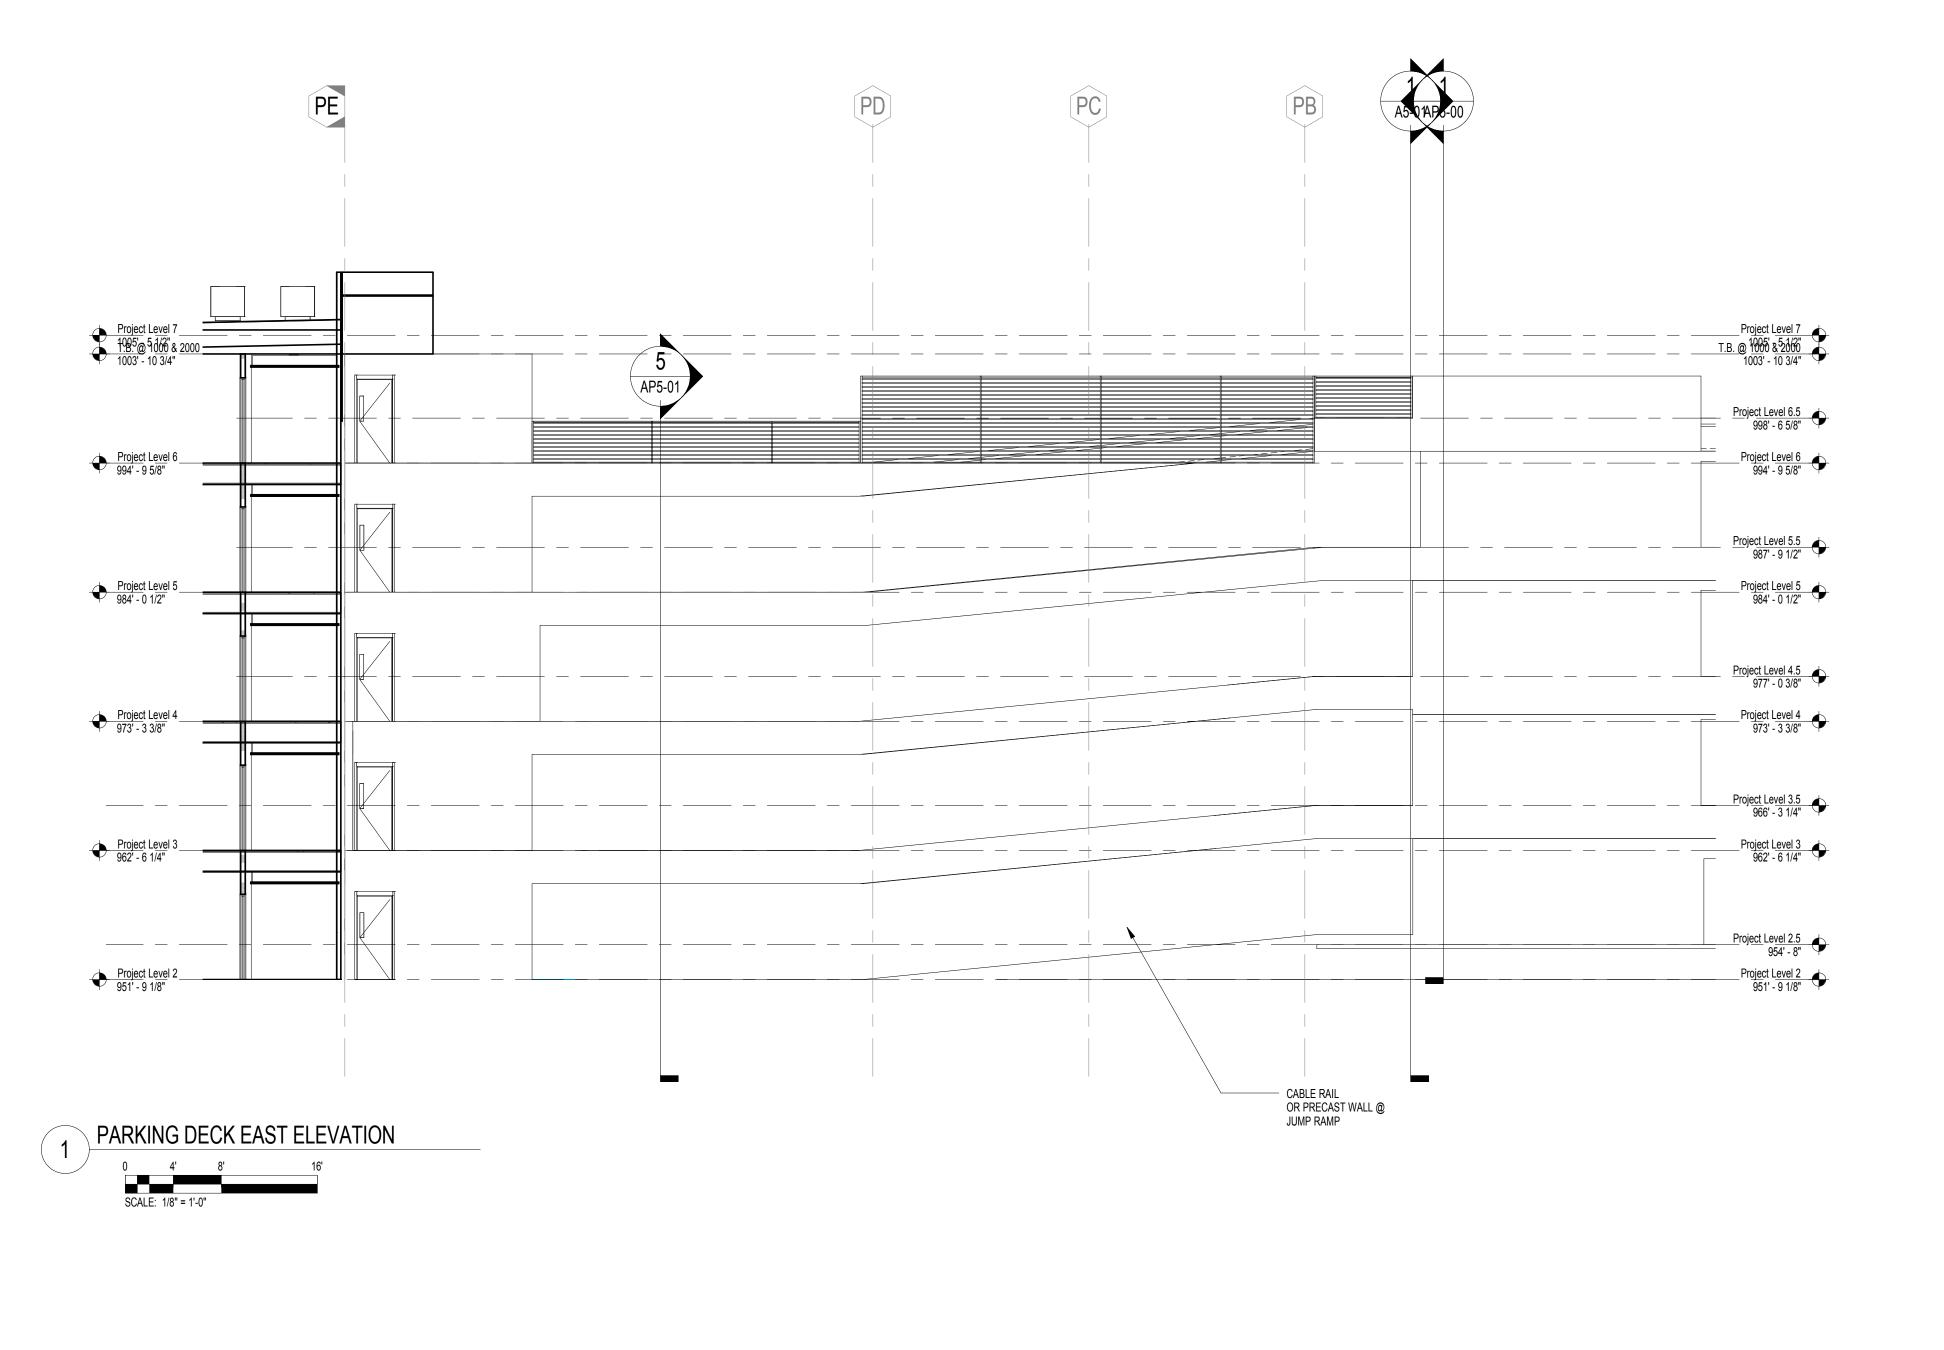

- 1. FINISH FLOOR ELEVATION AT BUILDING 1000 A/B = 941"0"
  2. FINISH FLOOR ELEVATION AT BUILDING 2000 = 951'-9 1/8"
  3. FINISH FLOOR ELEVATION AT BUILDING 3000 = 962'-6 1/4"
- 4. FINISH FLOOR ELEVATION AT BUILDING 3000 = 902-6 1/4
  4. FINISH FLOOR ELEVATION AT BUILDING 4000 = 973'-3 3/8"
  5. FINISH GRADE AT BUILDING ENTRANCES SHALL BE NO GREATER THAN 1/2" BELOW FINISH FLOOR
- 6. PROVIDE MIN 1/2" EJ BETWEEN THIN BRICK AND MODULAR BRICK
  7. WHERE SLAB EDGE @ STOREFRONT IS EXPOSED, PROVIDE BREAK METAL TO MATCH
  8. GC TO PAINT ALL SPRINKLER STANDPIPES IN STAIRS BLACK
  9. GC TO PAINT ALL BOLLARDS IN PARKING/LOADING AREA. COLOR TBD
  10. BRICK CONTROL JOINTS AS SHOWN. WHERE NOT SHOWN, C.J. SHALL NOT EXCEED 24'
  MAX.

- 11. NO VENTS WITHIN 4'-0" OF ALL BUIDING FIRE WALLS.

  12. NO WINDOWS WITHIN 2'-0" (4'-0") OF ALL BUILDING FIRE WALLS. SEE A5-06

  13. SEE S7-01 FOR WINDOW WIND LOADS

  14. IN WHITE (OR LIGHT COLOR) HARDIE PANELS, WINDOWS TO BE DARK BRONZE

  15. IN DARK COLORED HARDIE PANELS, WINDOWS TO BE CLEAR ANODIZED

  16. PROVIDE METAL REVEAL AROUND WINDOWS DO NOT INSTALL BRICK MOLD TRIM
- AROUND WINDOWS INSET IN HARDIE PANELS UNLESS APPROVED BY OWNER. 17. BRICK MOLD TRIM AT WINDOWS MAY BE ADDED TO #16 ABOVE, IF APPROVED BY OWNE 18. PROVIDE 5-1/2" HARDIE TRIM BETWEEN ALL BALCONY BARS AND TRIPLE WINDOWS

| DATE        | 05/22/201 |
|-------------|-----------|
| JOB NUMBER  | 149310    |
| DRAWN BY    | EKS/NI    |
| CHECKED BY  | CV        |
| SHEET TITLE |           |

PARKING DECK ELEVATIONS