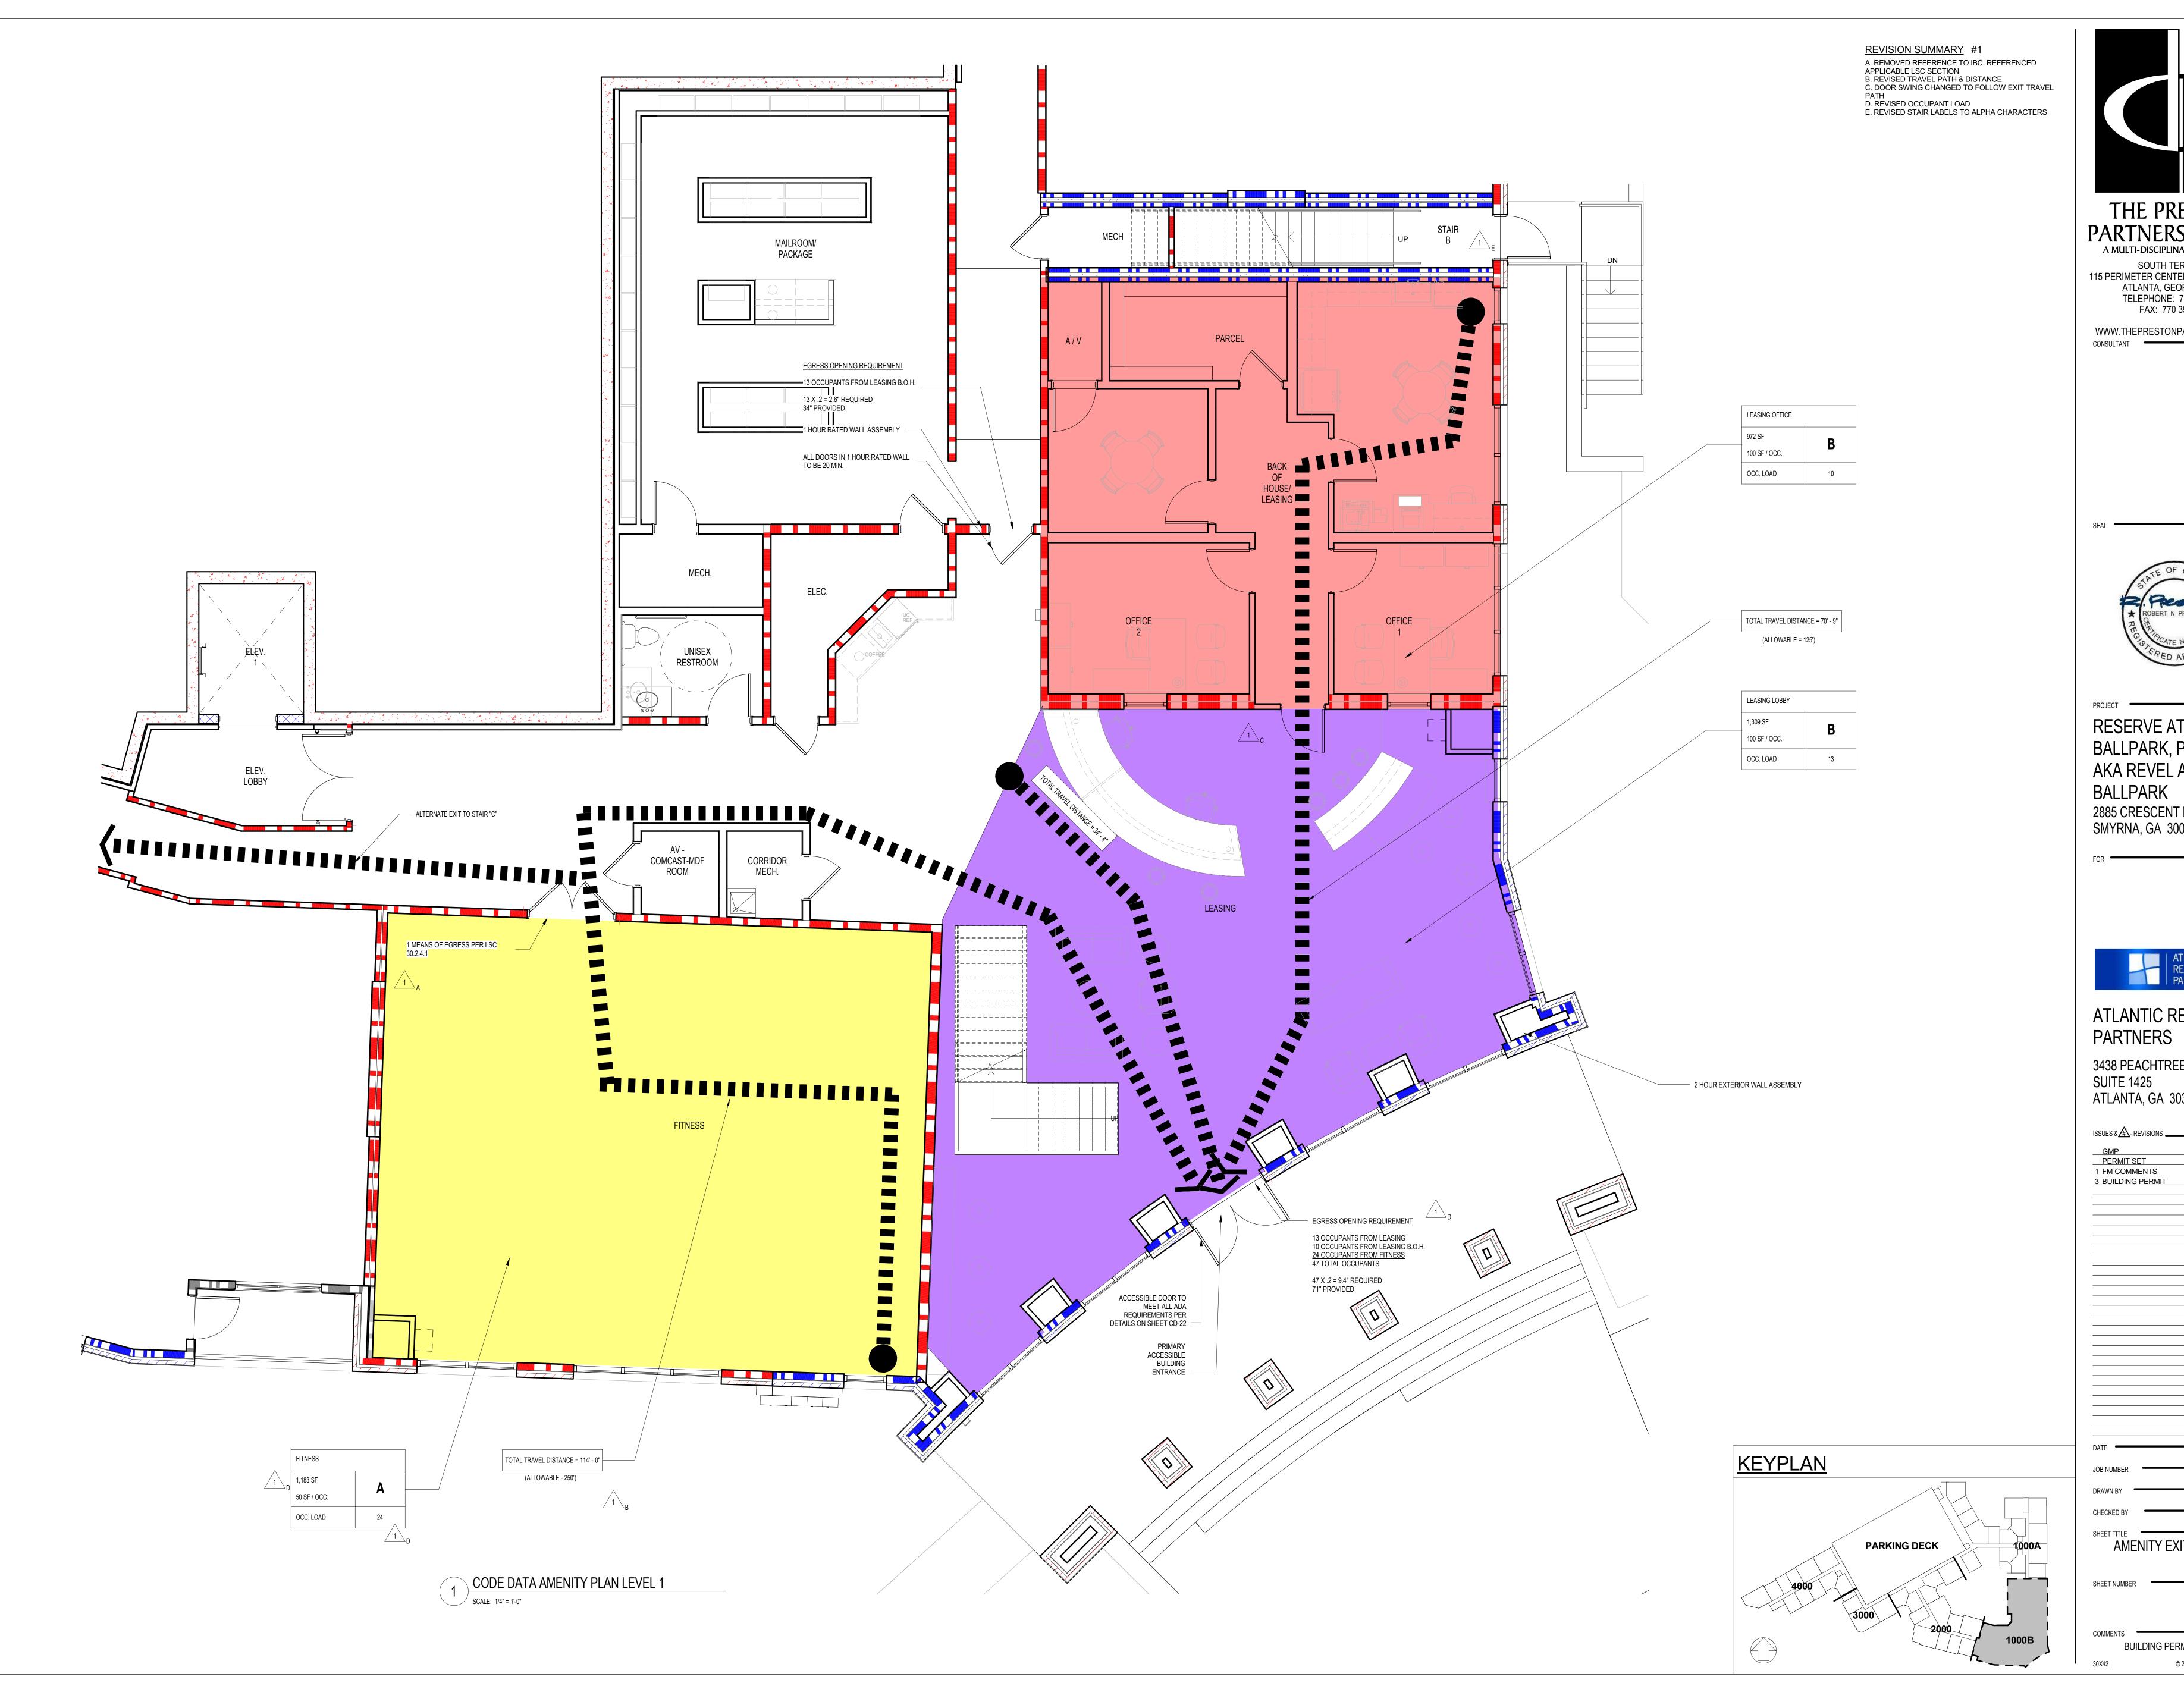

RESERVE AT THE BALLPARK, PHASE II, AKA REVEL AT THE BALLPARK 2885 CRESCENT PKWY SMYRNA, GA 30080

ATLANTIC REALTY **PARTNERS** 

3438 PEACHTREE ROAD SUITE 1425 ATLANTA, GA 30326

| GMP               | 04/03/201  |
|-------------------|------------|
| PERMIT SET        | 05/22/2017 |
| 1 FM COMMENTS     | 07/19/2017 |
| 3 BUILDING PERMIT | 07/25/201  |
|                   |            |
|                   |            |
|                   |            |
| -                 |            |
|                   |            |
|                   |            |

05/22/2017

AMENITY EXITING DIAGRAM LEVEL 1

**CD-08** 

© 2017 The Preston Partnership, LLC