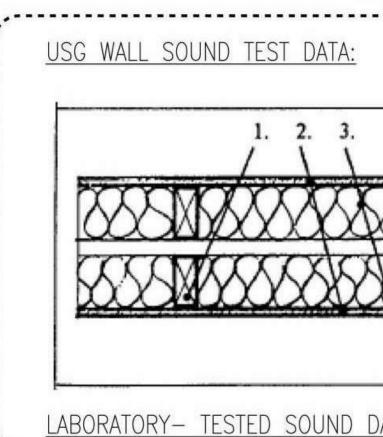

3. REFER TO A3-SERIES SERIES FOR UNIT ACOUSTICAL PLANS. 4. EXTEND ACOUSTICAL FLOOR TREATMENT BENEATH ALL APPLIANCES, PLUMBING FIXTURES, AND CASEWORK. TYPICAL AT TILE AND WOOD FLOORING AREAS.

| <ol> <li>2. 3.</li> <li>3.</li> <li>4. double row of 2x4 studs 16"o.c. on separate plates spaced 1" apart.</li> <li>2. 5/8" type X gypsum board attached with screws 16"o.c.</li> <li>3. 3 1/2" thick sound attenuation blankets in both stud cavities.</li> </ol> |  | Riverbank Acousti-<br>cal Labs.<br>TL75-83<br>1975<br>16f<br>U.S. Dept. of Agri-<br>culture | 57 | 1.2.4.1.5.4 |
|--------------------------------------------------------------------------------------------------------------------------------------------------------------------------------------------------------------------------------------------------------------------|--|---------------------------------------------------------------------------------------------|----|-------------|
|--------------------------------------------------------------------------------------------------------------------------------------------------------------------------------------------------------------------------------------------------------------------|--|---------------------------------------------------------------------------------------------|----|-------------|