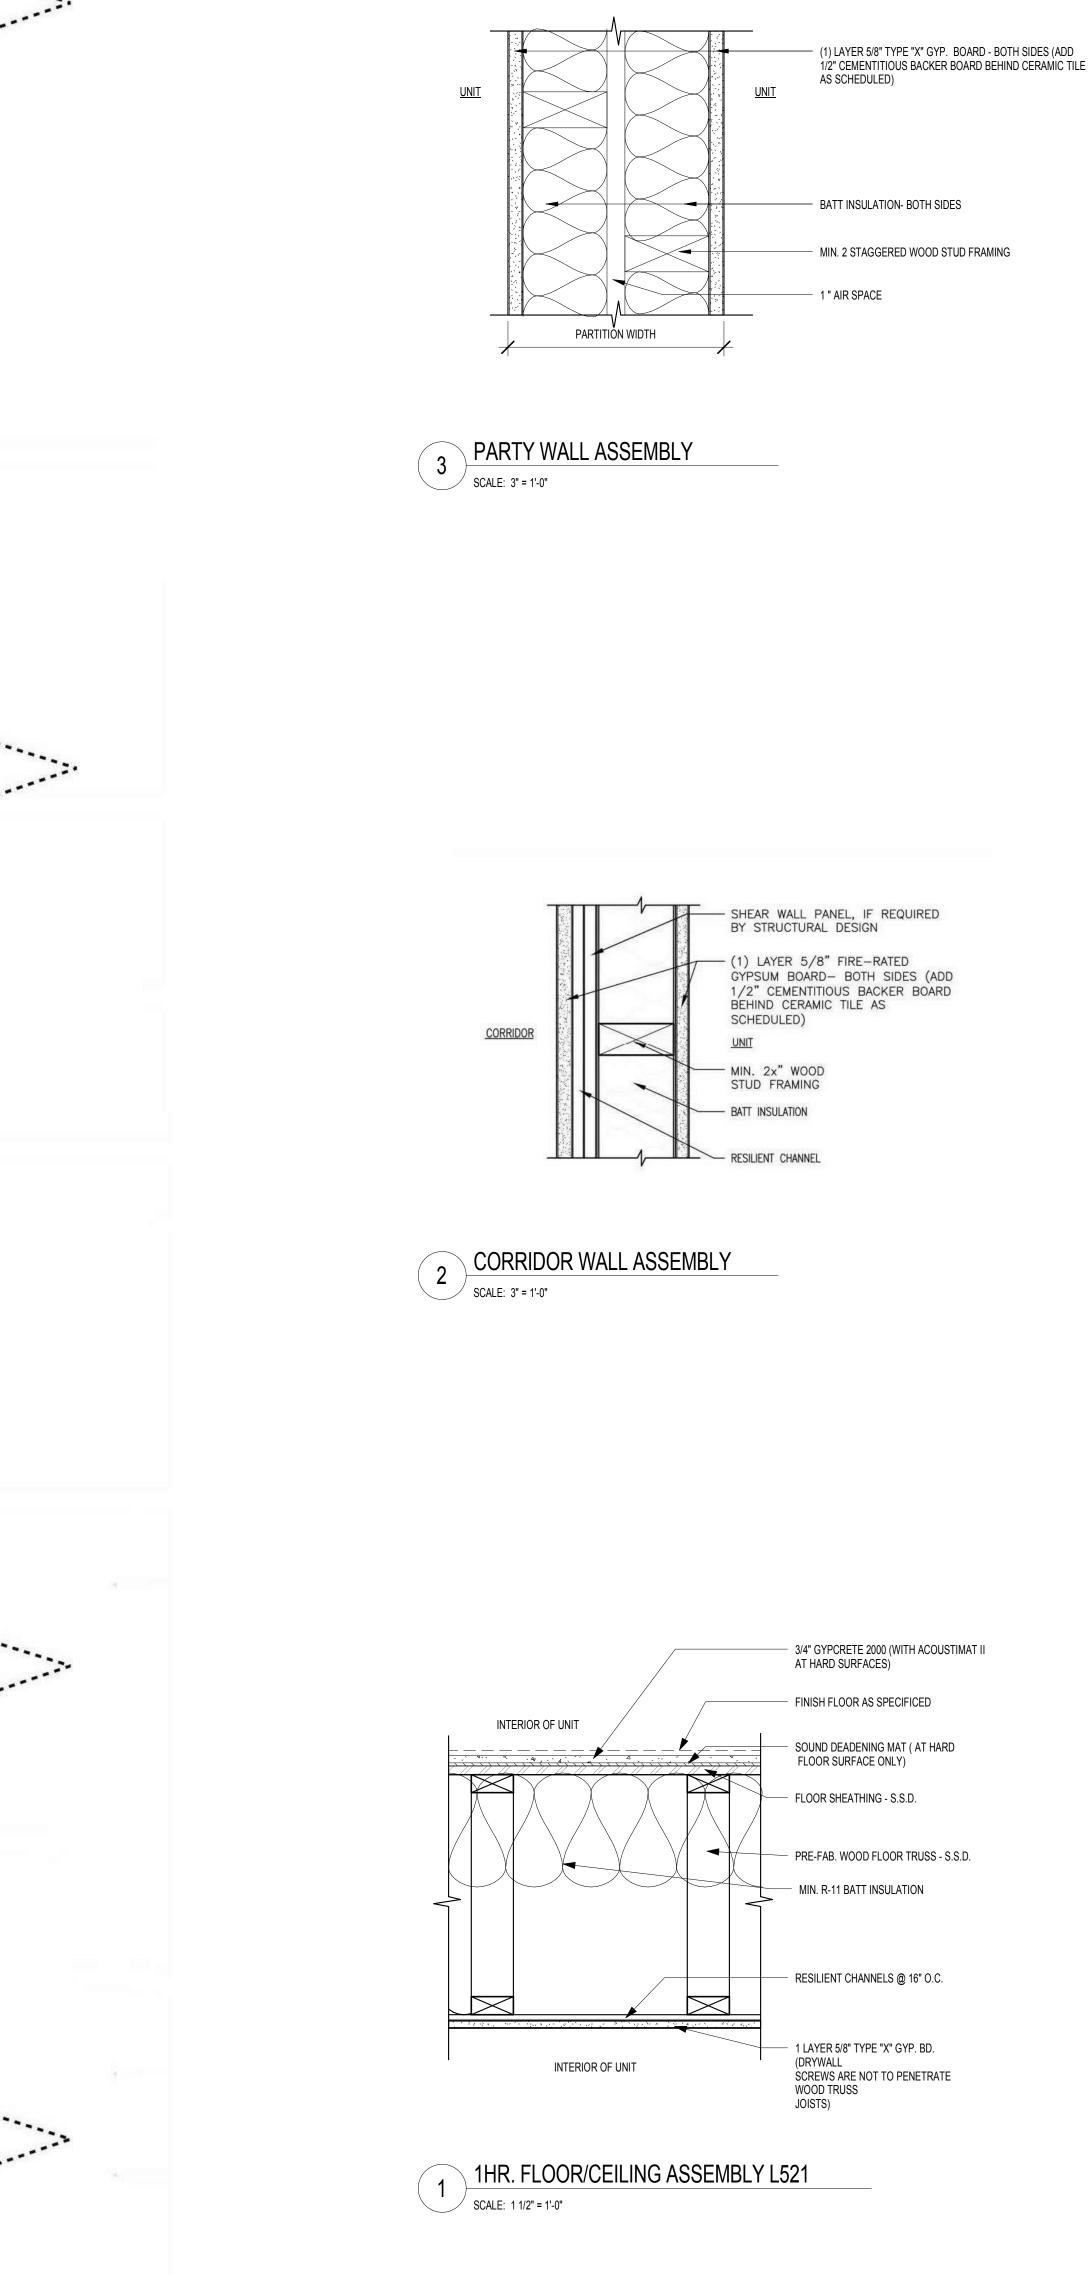

## GENERAL NOTES:

1. IF FEATURED TESTED ASSEMBLIES ARE NOT CONSTRUCTED AS DESCRIBED, THEN THE DEVELOPED ASSEMBLY MUST BE APPROVED BY THE LOCAL JURISDICTION & FIELD TESTED FOR CODE SOUND PERFORMANCE. 2. ARCHITECTURAL DETAILS ARE GENERIC TO MEET SOUND & FIRE RATING REQUIREMENTS - SEE ENCLOSED UL ASSEMBLY SHEETS WITH PROPRIETARY CONSTRUCTION DATA REGARDING FIRE-TESTED SYSTEMS.

3. REFER TO A3-SERIES SERIES FOR UNIT ACOUSTICAL PLANS. 4. EXTEND ACOUSTICAL FLOOR TREATMENT BENEATH ALL APPLIANCES, PLUMBING FIXTURES, AND CASEWORK. TYPICAL AT TILE AND WOOD FLOORING AREAS.

| <ol> <li>2. 3.</li> <li>3.</li> <li>4. double row of 2x4 studs 16"o.c. on separate plates spaced 1" apart.</li> <li>2. 5/8" type X gypsum board attached with screws 16"o.c.</li> <li>3. 3 1/2" thick sound attenuation blankets in both stud cavities.</li> </ol> |  | Riverbank Acousti-<br>cal Labs.<br>TL75-83<br>1975<br>16f<br>U.S. Dept. of Agri-<br>culture | 57 | 1.2.4.1.5.4 |
|--------------------------------------------------------------------------------------------------------------------------------------------------------------------------------------------------------------------------------------------------------------------|--|---------------------------------------------------------------------------------------------|----|-------------|
|--------------------------------------------------------------------------------------------------------------------------------------------------------------------------------------------------------------------------------------------------------------------|--|---------------------------------------------------------------------------------------------|----|-------------|