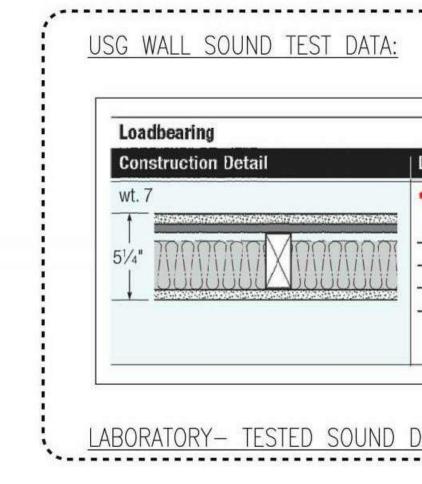

|                                                                                                                                                                                                                      | Aco | istical Performance | Fire Performance |             | Reference |      |
|----------------------------------------------------------------------------------------------------------------------------------------------------------------------------------------------------------------------|-----|---------------------|------------------|-------------|-----------|------|
| Description                                                                                                                                                                                                          | STC | Test Number         | Rating           | Test Number | ARL       | Inde |
| <ul> <li>5/8" SHEETROCK Brand FIRECODE C Core<br/>Gypsum Panels</li> <li>2x4 wood stud 16" or 24" o.c.</li> <li>3" THERMAFIBER SAFB</li> <li>RC-1 channel or equivalent one side</li> <li>joints finished</li> </ul> | 50  | BBN-760903          | 1 hour           | UL Des U327 |           | A-26 |