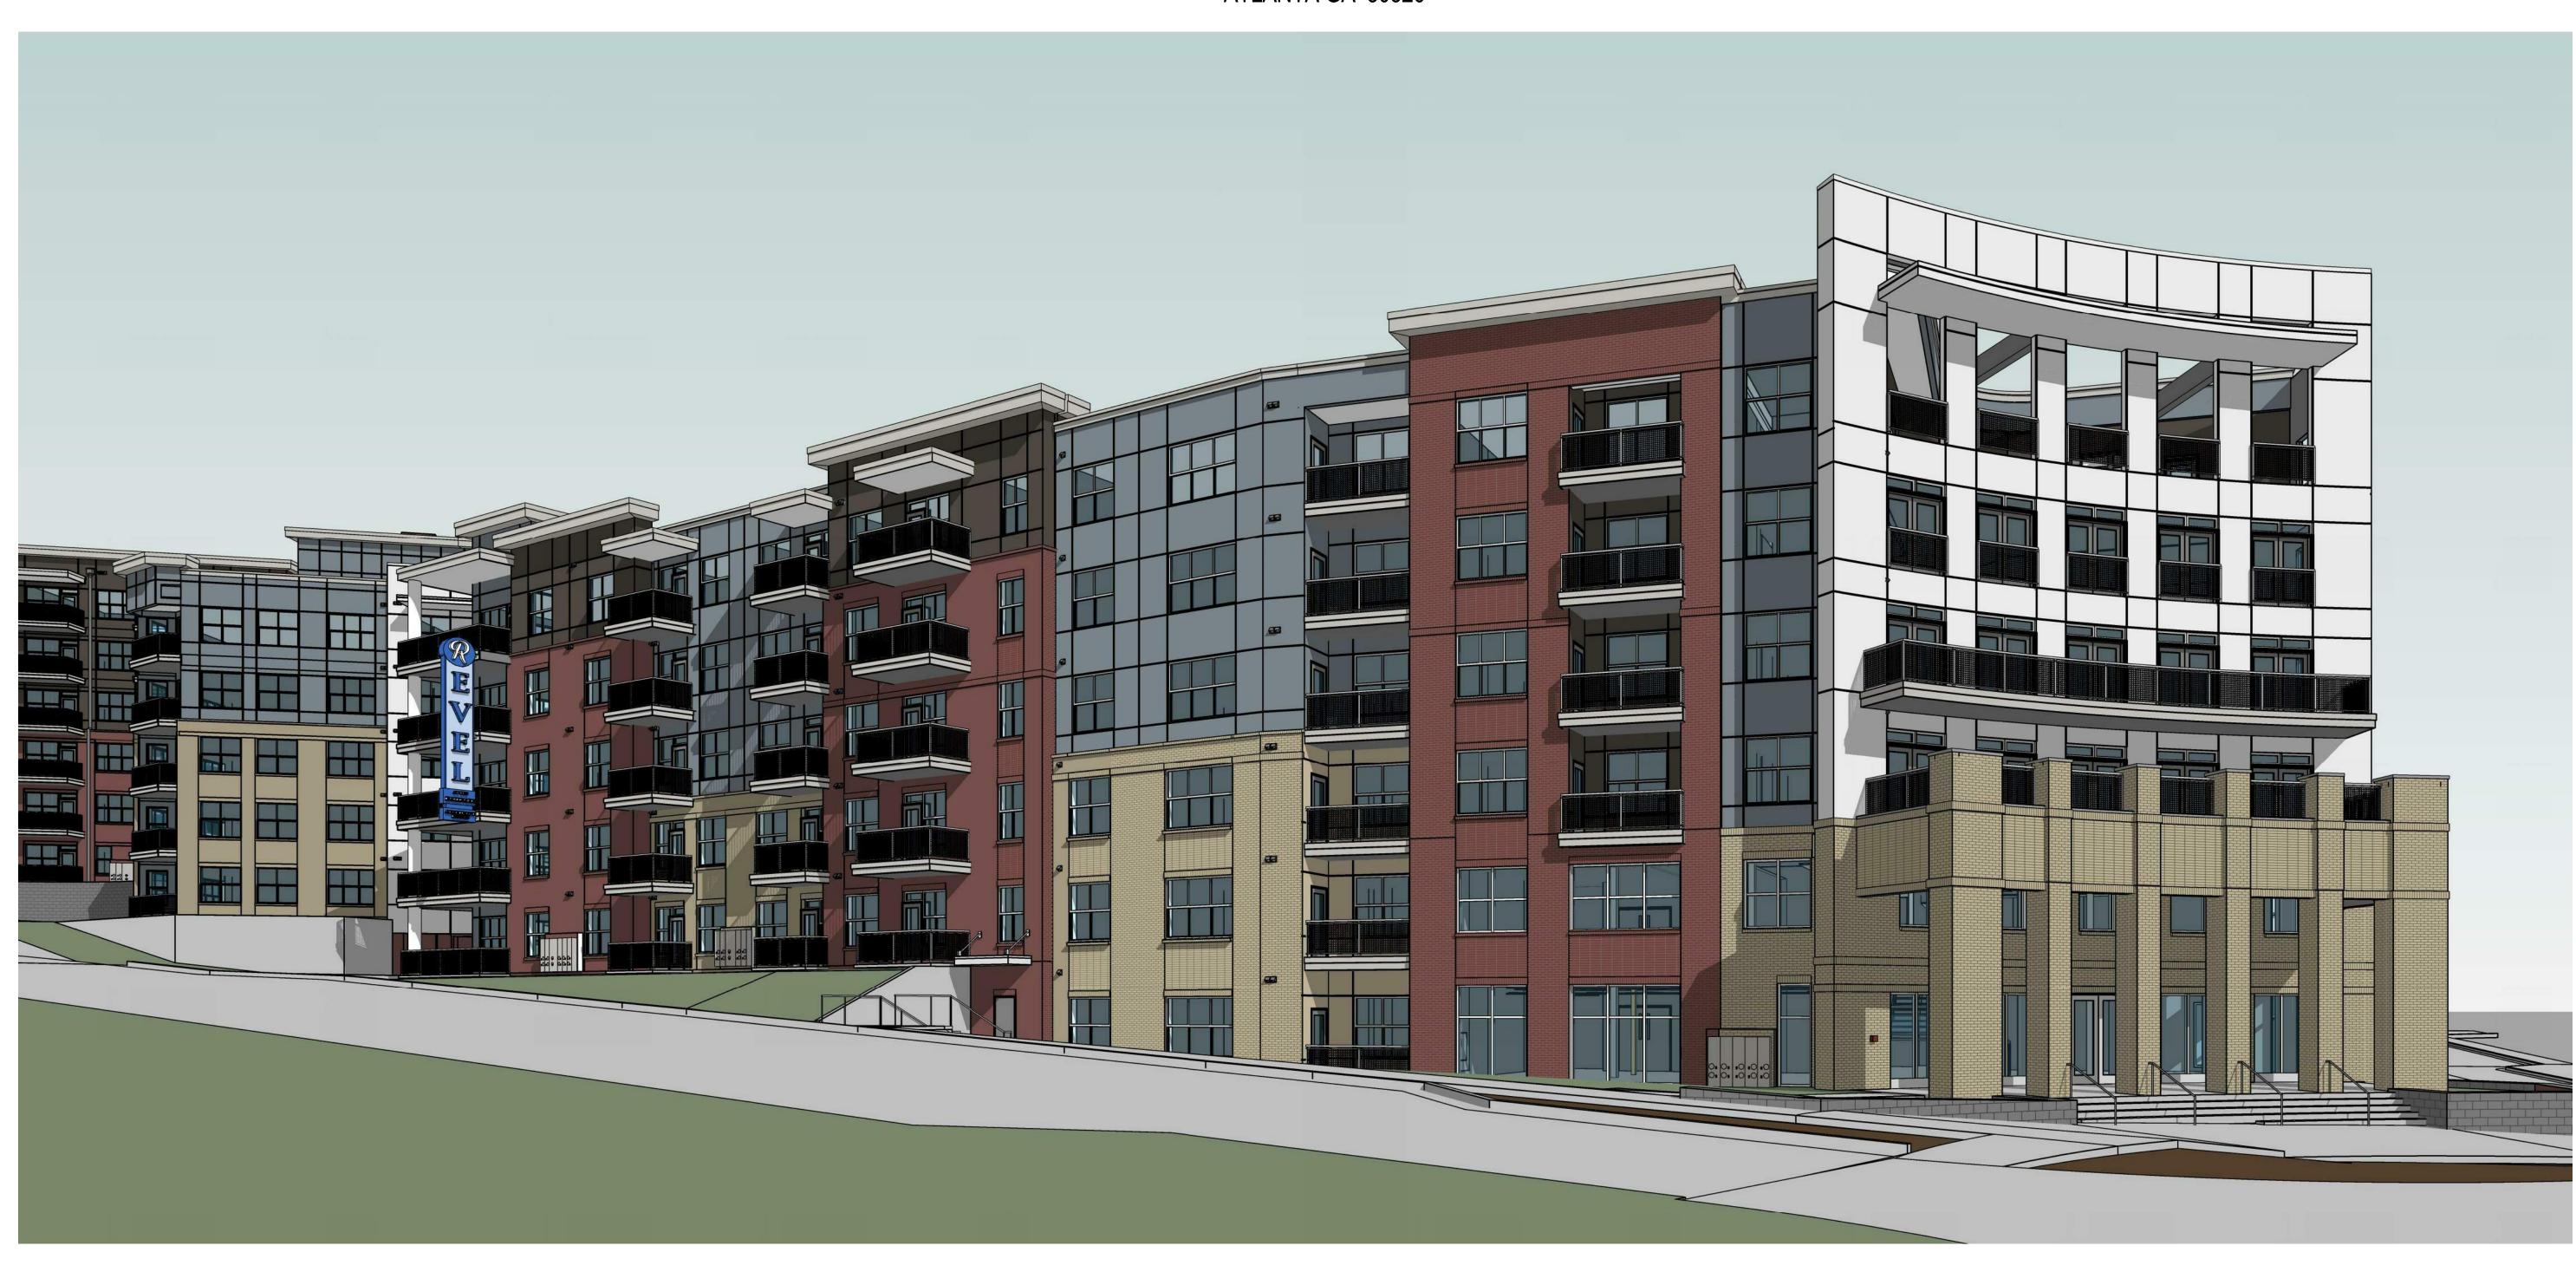

# RESERVE AT THE BALLPARK, PHASE II, AKA REVEL AT THE BALLPARK

2885 CRESCENT PKWY SMYRNA GA 30080

A DEVELOPMENT FOR

RESERVE AT THE BALLPARK, PHASE II, AKA REVEL AT THE BALLPARK 2885 CRESCENT PKWY SMYRNA, GA 30080

ATLANTIC REALTY **PARTNERS** 

3438 PEACHTREE ROAD **SUITE 1425** ATLANTA, GA 30326

| ISSUES & # - REVISIONS  | DATE       |
|-------------------------|------------|
| CONCEPTUAL DESIGN       | 08/21/2015 |
| PROGRESS SET            | 09/02/2015 |
| SCHEMATIC DESIGN        | 09/28/2015 |
| GMP/DESIGN DEVELOPMENT  | 10/15/2015 |
| FOUNDATION PACKAGE      | 12/07/2015 |
| GMP                     | 04/03/2017 |
| PERMIT SET              | 05/22/2017 |
| 3 BUILDING PERMIT       | 07/25/2017 |
| 5 BUILDING PERMIT       | 10/02/2017 |
| COMMENTS / COORDINATION |            |
|                         |            |