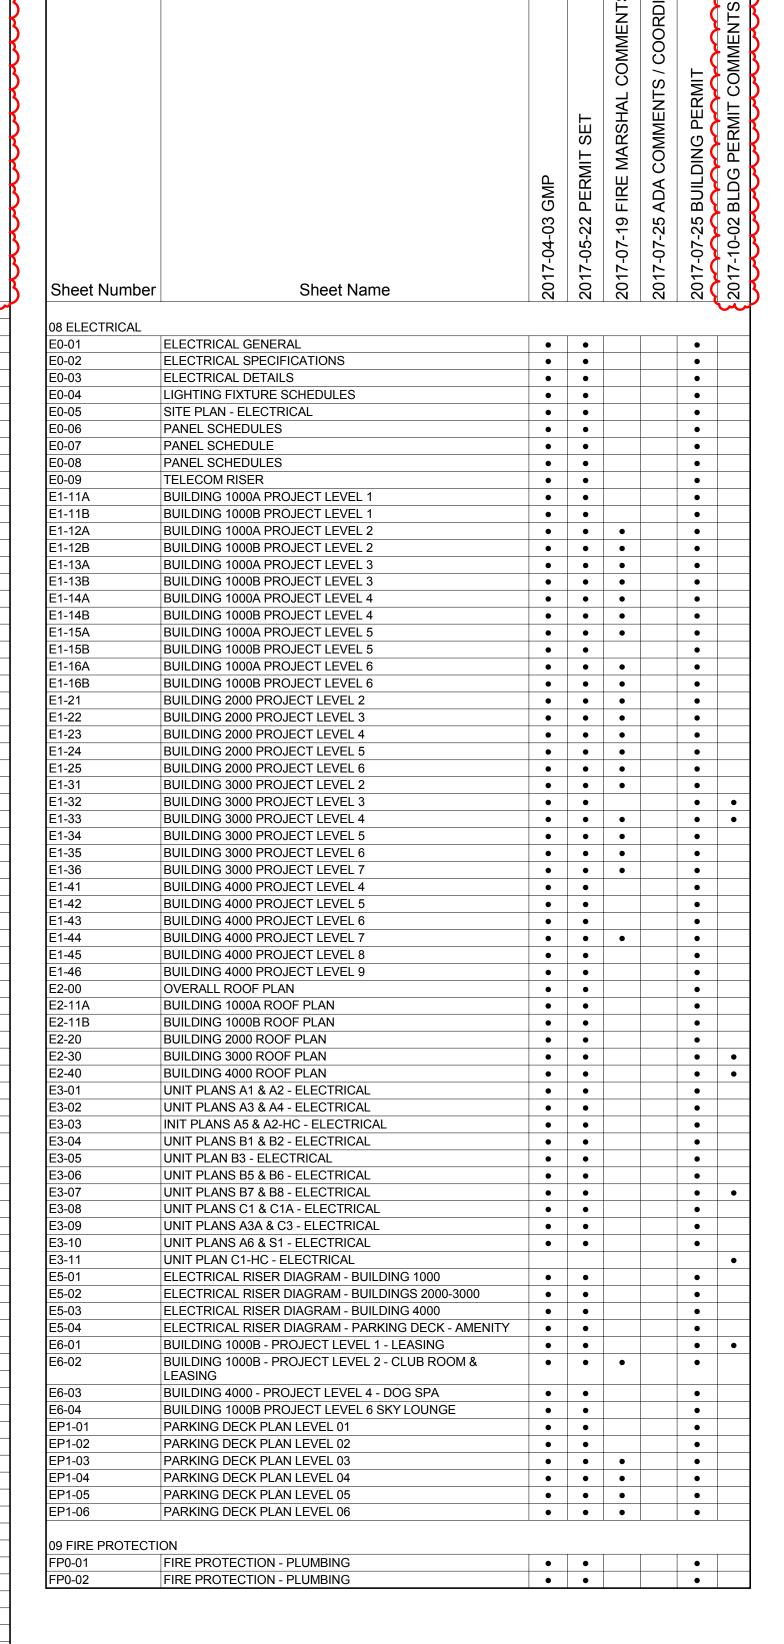

|   | 2017-10-02 BLDG PERMIT COMMENTS 🤻 |   |                  |                                                                           | 2017-04-03 GMP | 2017-05-22 PERMIT SET | 2017-07-19 FIRE MARSHAL COMMENTS | 2017-07-25 ADA COMMENTS / COORDIN | 2017-07-25 BUILDING PERMIT | 2017-10-02 BLDG PERMIT COMMENTS |
|---|-----------------------------------|---|------------------|---------------------------------------------------------------------------|----------------|-----------------------|----------------------------------|-----------------------------------|----------------------------|---------------------------------|
|   | ,<br>20,                          | β | Sheet Number     | Sheet Name                                                                | 20,            | 20,                   | 20,                              | 20,                               | 20,                        | 20,                             |
| T |                                   |   | P1-24            | BUILDING 2000 PLAN PROJECT LEVEL 5                                        | •              | •                     |                                  |                                   | •                          |                                 |
|   |                                   |   | P1-25<br>P1-31   | BUILDING 2000 PLAN PROJECT LEVEL 6 BUILDING 3000 PLAN - PROJECT LEVEL 2   | •              | •                     |                                  |                                   | •                          |                                 |
|   |                                   |   | P1-32<br>P1-33   | BUILDING 3000 PLAN - PROJECT LEVEL 3 BUILDING 3000 PLAN - PROJECT LEVEL 4 | •              | •                     |                                  |                                   | •                          |                                 |
|   | •                                 |   | P1-34            | BUILDING 3000 PLAN - PROJECT LEVEL 5                                      | •              | •                     |                                  |                                   | •                          |                                 |
|   |                                   |   | P1-35<br>P1-36   | BUILDING 3000 PLAN - PROJECT LEVEL 6 BUILDING 3000 PLAN - PROJECT LEVEL 7 | •              | •                     |                                  |                                   | •                          |                                 |
|   |                                   |   | P1-41<br>P1-42   | BUILDING 4000 PLAN - PROJECT LEVEL 4 BUILDING 4000 PLAN - PROJECT LEVEL 5 | •              | •                     |                                  |                                   | •                          |                                 |
|   |                                   |   | P1-43            | BUILDING 4000 PLAN - PROJECT LEVEL 6                                      | •              | •                     |                                  |                                   | •                          |                                 |
|   |                                   |   | P1-44<br>P1-45   | BUILDING 4000 PLAN - PROJECT LEVEL 7 BUILDING 4000 PLAN - PROJECT LEVEL 8 | •              | •                     |                                  |                                   | •                          |                                 |
|   |                                   |   | P1-46<br>P2-01   | BUILDING 4000 PLAN - PROJECT LEVEL 9 ROOF PLAN PLUMBING                   | •              | •                     |                                  |                                   | •                          |                                 |
|   | •                                 |   | P2-01<br>P2-02   | ROOF PLAN PLUMBING ROOF PLAN PLUMBING                                     | •              | •                     |                                  |                                   | •                          | •                               |
|   |                                   |   | P2-03<br>P2-04   | ROOF PLAN PLUMBING ROOF PLAN PLUMBING                                     | •              | •                     |                                  |                                   | •                          | •                               |
|   |                                   |   | P2-05            | ROOF PLAN PLUMBING                                                        | •              | •                     |                                  |                                   | •                          | •                               |
|   | •                                 |   | P3-01<br>P3-02   | UNIT PLANS - PLUMBING UNIT PLANS - PLUMBING                               | •              | •                     |                                  |                                   | •                          |                                 |
|   |                                   |   | P3-03<br>P3-04   | UNIT PLANS - PLUMBING UNIT PLANS - PLUMBING                               | •              | •                     |                                  |                                   | •                          |                                 |
|   |                                   |   | P3-04<br>P3-05   | UNIT PLANS - PLUMBING                                                     | •              | •                     |                                  |                                   | •                          |                                 |
|   |                                   |   | P3-06<br>P3-07   | UNIT PLANS - PLUMBING UNIT PLANS - PLUMBING                               | •              | •                     |                                  |                                   | •                          |                                 |
|   |                                   |   | P3-08            | UNIT PLANS - PLUMBING                                                     | •              | •                     |                                  |                                   | •                          |                                 |
|   |                                   |   | P3-09<br>P3-10   | UNIT PLANS - PLUMBING UNIT PLANS - PLUMBING                               | •              | •                     |                                  |                                   | •                          |                                 |
|   |                                   |   | P3-11<br>P3-12   | UNIT PLANS - PLUMBING UNIT PLANS - PLUMBING                               | •              | •                     |                                  |                                   | •                          |                                 |
|   |                                   |   | P3-13            | UNIT PLANS - PLUMBING                                                     | •              | •                     |                                  |                                   | •                          |                                 |
|   |                                   |   | P3-14<br>P3-15   | UNIT PLANS - PLUMBING UNIT PLANS - PLUMBING                               | •              | •                     |                                  |                                   | •                          |                                 |
|   |                                   |   | P3-16<br>P3-17   | UNIT PLANS - PLUMBING UNIT PLANS - PLUMBING                               | •              | •                     |                                  |                                   | •                          |                                 |
|   |                                   |   | P3-18            | UNIT PLANS - PLUMBING                                                     | •              | •                     |                                  |                                   | •                          |                                 |
|   |                                   |   | P3-19<br>P3-20   | UNIT PLANS - PLUMBING UNIT PLANS - PLUMBING                               | •              | •                     |                                  |                                   | •                          | •                               |
|   | •                                 |   | P3-21<br>P6-01   | UNIT PLANS - PLUMBING AMENITY PLANS CLUBROOM & LEASING                    |                | •                     |                                  |                                   | •                          |                                 |
|   |                                   |   | P6-02            | AMENITY PLANS DOG SPA & SKY LOUNGE                                        | •              | •                     |                                  |                                   | •                          |                                 |
|   | •                                 |   | PP1-01<br>PP1-02 | PARKING DECK PLAN - PROJECT LEVEL 2 PARKING DECK PLAN - PROJECT LEVEL 3   | •              | •                     |                                  |                                   | •                          |                                 |
|   | •                                 |   | PP1-03           | PARKING DECK PLAN - PROJECT LEVEL 4                                       | •              | •                     |                                  |                                   | •                          |                                 |
|   |                                   |   | PP1-04<br>PP1-05 | PARKING DECK PLAN - PROJECT LEVEL 5 PARKING DECK PLAN - PROJECT LEVEL 6   | •              | •                     |                                  |                                   | •                          |                                 |
|   | •                                 |   | PP1-06           | PARKING DECK PLAN - PROJECT LEVEL 7                                       | •              | •                     |                                  |                                   | •                          |                                 |
|   |                                   |   | 07 MECHANICAL    | CENEDAL NOTES AND SCHEDULES                                               | _              |                       |                                  |                                   |                            |                                 |
|   |                                   |   | M0-01<br>M0-02   | GENERAL NOTES AND SCHEDULES DETAILS - HVAC                                | •              | •                     | •                                |                                   | •                          |                                 |
|   |                                   |   | M0-03<br>M0-04   | DETAILS - HVAC DETAILS - HVAC                                             | •              | •                     | •                                |                                   | •                          |                                 |
|   | •                                 |   | M1-11A           | BUILDING 1000A - PROJECT LEVEL 1                                          | •              | •                     |                                  |                                   | •                          |                                 |
|   |                                   |   | M1-11B<br>M1-12A | BUILDING 1000B - PROJECT LEVEL 1 BUILDING 1000A - PROJECT LEVEL 2         | •              | •                     | •                                |                                   | •                          |                                 |
|   |                                   |   | M1-12B<br>M1-13A | BUILDING 1000B - PROJECT LEVEL 2 BUILDING 1000A - PROJECT LEVEL 3         | •              | •                     | •                                |                                   | •                          |                                 |
|   |                                   |   | M1-13B           | BUILDING 1000B - PROJECT LEVEL 3                                          | •              | •                     |                                  |                                   | •                          |                                 |
|   |                                   |   | M1-14A<br>M1-14B | BUILDING 1000A - PROJECT LEVEL 4 BUILDING 1000B - PROJECT LEVEL 4         | •              | •                     |                                  |                                   | •                          |                                 |
|   | •                                 |   | M1-15A<br>M1-15B | BUILDING 1000A - PROJECT LEVEL 5 BUILDING 1000B - PROJECT LEVEL 5         | •              | •                     |                                  |                                   | •                          |                                 |
|   |                                   |   | M1-16A           | BUILDING 1000A - PROJECT LEVEL 6                                          | •              | •                     |                                  |                                   | •                          |                                 |
|   |                                   |   | M1-16B<br>M1-22  | BUILDING 1000B - PROJECT LEVEL 6 BUILDING 2000 - PROJECT LEVEL 3          | •              | •                     | •                                |                                   | •                          |                                 |
|   | •                                 |   | M1-23<br>M1-24   | BUILDING 2000 - PROJECT LEVEL 4 BUILDING 2000 - PROJECT LEVEL 5           | •              | •                     |                                  |                                   | •                          |                                 |
|   |                                   |   | M1-25            | BUILDING 2000 - PROJECT LEVEL 5                                           | •              | •                     |                                  |                                   | •                          |                                 |
|   |                                   |   | M1-26<br>M1-32   | BUILDING 2000 - PROJECT LEVEL 6 BUILDING 3000 - PROJECT LEVEL 2           | •              | •                     |                                  |                                   | •                          |                                 |
|   | •                                 |   | M1-33<br>M1-34   | BUILDING 3000 - PROJECT LEVEL 3 BUILDING 3000 - PROJECT LEVEL 4           | •              | •                     |                                  |                                   | •                          | •                               |
|   |                                   |   | M1-35            | BUILDING 3000 - PROJECT LEVEL 5                                           | •              | •                     |                                  |                                   | •                          |                                 |
|   |                                   |   | M1-36<br>M1-37   | BUILDING 3000 - PROJECT LEVEL 6 BUILDING 3000 - PROJECT LEVEL 7           | •              | •                     |                                  |                                   | •                          |                                 |
|   |                                   |   | M1-38<br>M1-44   | BUILDING 3000 - PROJECT LEVEL 8 BUILDING 4000 - PROJECT LEVEL 4           | •              | •                     |                                  |                                   | •                          |                                 |
|   |                                   |   | M1-45            | BUILDING 4000 - PROJECT LEVEL 4  BUILDING 4000 - PROJECT LEVEL 5          | •              | •                     |                                  |                                   | •                          |                                 |
| 1 |                                   |   | M1-46<br>M1-47   | BUILDING 4000 - PROJECT LEVEL 6 BUILDING 4000 - PROJECT LEVEL 7           | •              | •                     |                                  |                                   | •                          |                                 |
| Т |                                   |   | M1-48<br>M1-49   | BUILDING 4000 - PROJECT LEVEL 8 BUILDING 4000 - PROJECT LEVEL 9           | •              | •                     |                                  |                                   | •                          |                                 |
| + |                                   |   | M2-00            | OVERALL ROOF PLAN                                                         | •              | •                     |                                  |                                   | •                          |                                 |
| ľ |                                   |   | M3-01<br>M3-02   | ENLARGED UNIT PLANS - HVAC ENLARGED UNIT PLANS - HVAC                     | •              | •                     |                                  |                                   | •                          | _                               |
| ļ |                                   |   | M3-03            | ENLARGED UNIT PLANS - HVAC                                                | •              | •                     |                                  |                                   | •                          |                                 |
| l |                                   |   | M3-04<br>M6-01   | ENLARGED UNIT PLANS - HVAC AMENITY PLAN LEVEL 1 - HVAC                    | •              | •                     | •                                | •                                 | •                          |                                 |
| f |                                   |   | M6-02<br>M6-03   | AMENITY PLAN LEVEL 2 - HVAC DOG WASH AND SKY LOUNGE PLANS - HVAC          | •              | •                     | •                                |                                   | •                          |                                 |
| ļ |                                   |   | MP1-12           | PARKING PLAN - LEVEL 2 - HVAC                                             | •              | •                     | •                                |                                   | •                          |                                 |
| 1 |                                   |   | MP1-13<br>MP1-14 | PARKING PLAN - LEVEL 3 TO 6 - HVAC PARKING ROOF PLAN - HVAC               | •              | •                     | •                                |                                   | •                          |                                 |
| ſ |                                   |   |                  |                                                                           |                |                       |                                  |                                   |                            |                                 |

SHEET INDEX II

SHEET INDEX II

PARTNERSHIP, LLC A MULTI-DISCIPLINARY DESIGN FIRM

SOUTH TERRACES 115 PERIMETER CENTER PLACE, SUITE 950 ATLANTA, GEORGIA 30346 TELEPHONE: 770 396 7248 FAX: 770 396 2945

WWW.THEPRESTONPARTNERSHIP.COM CONSULTANT

05/22/2017

DRAWING INDEX II

© 2017 The Preston Partnership, LL0