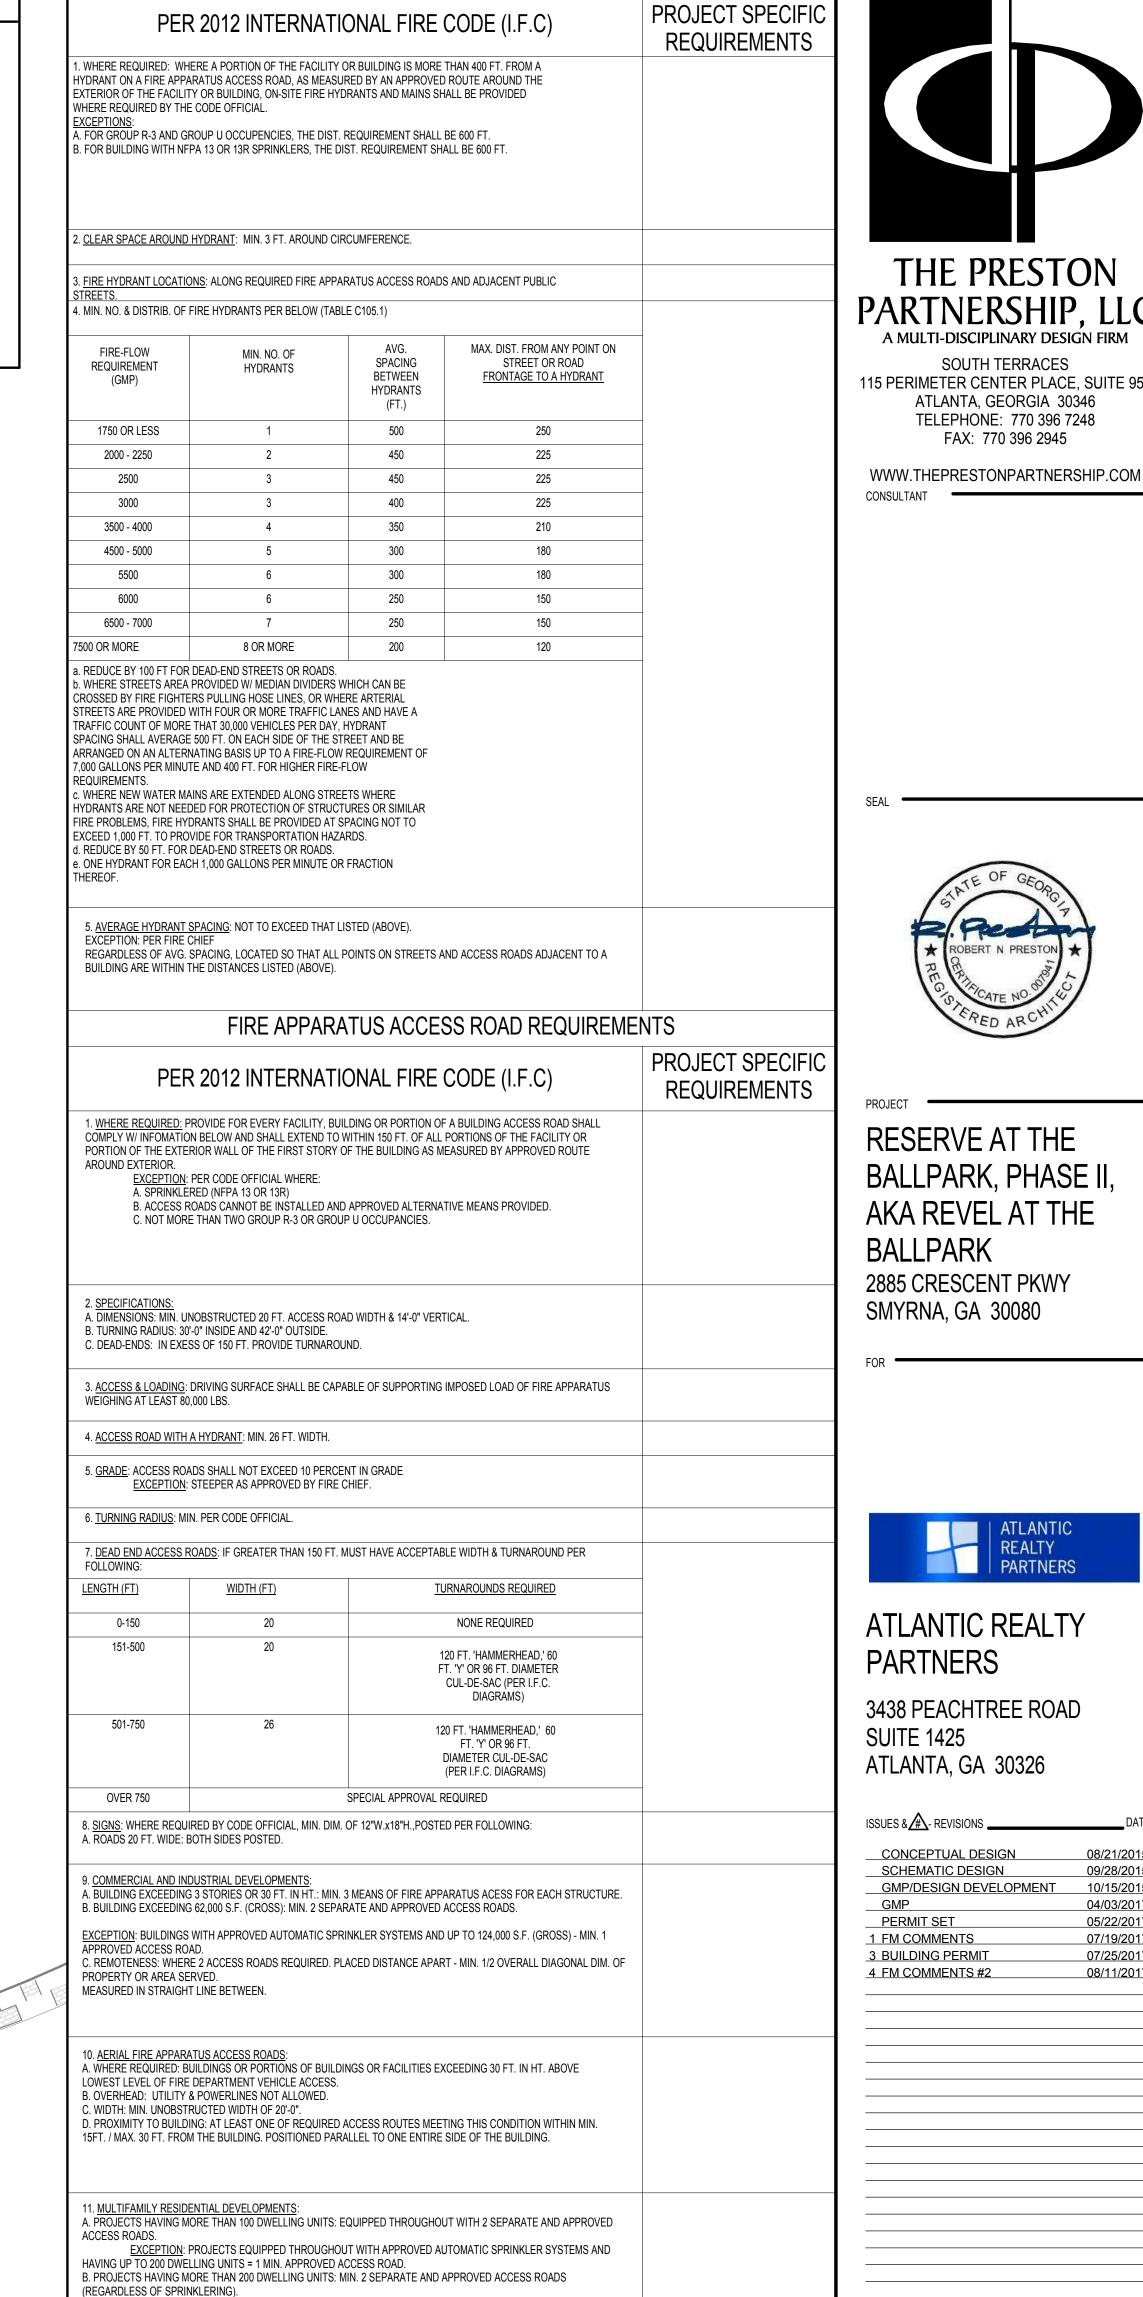

2. SEE "CD" SHEETS FOR TRAVEL DISTANCES WITHIN UNITS AND TOTAL

3. SEE CIVIL FOR ALL FIRE HYDRANT RELOCATIONS AND/OR NEW

DECK

HOSE LAY LENGTH = 184' - 8

PHASE 2: BLDG. 1000 RESIDENTIAL

CONTRUCTION TYPE IIIA