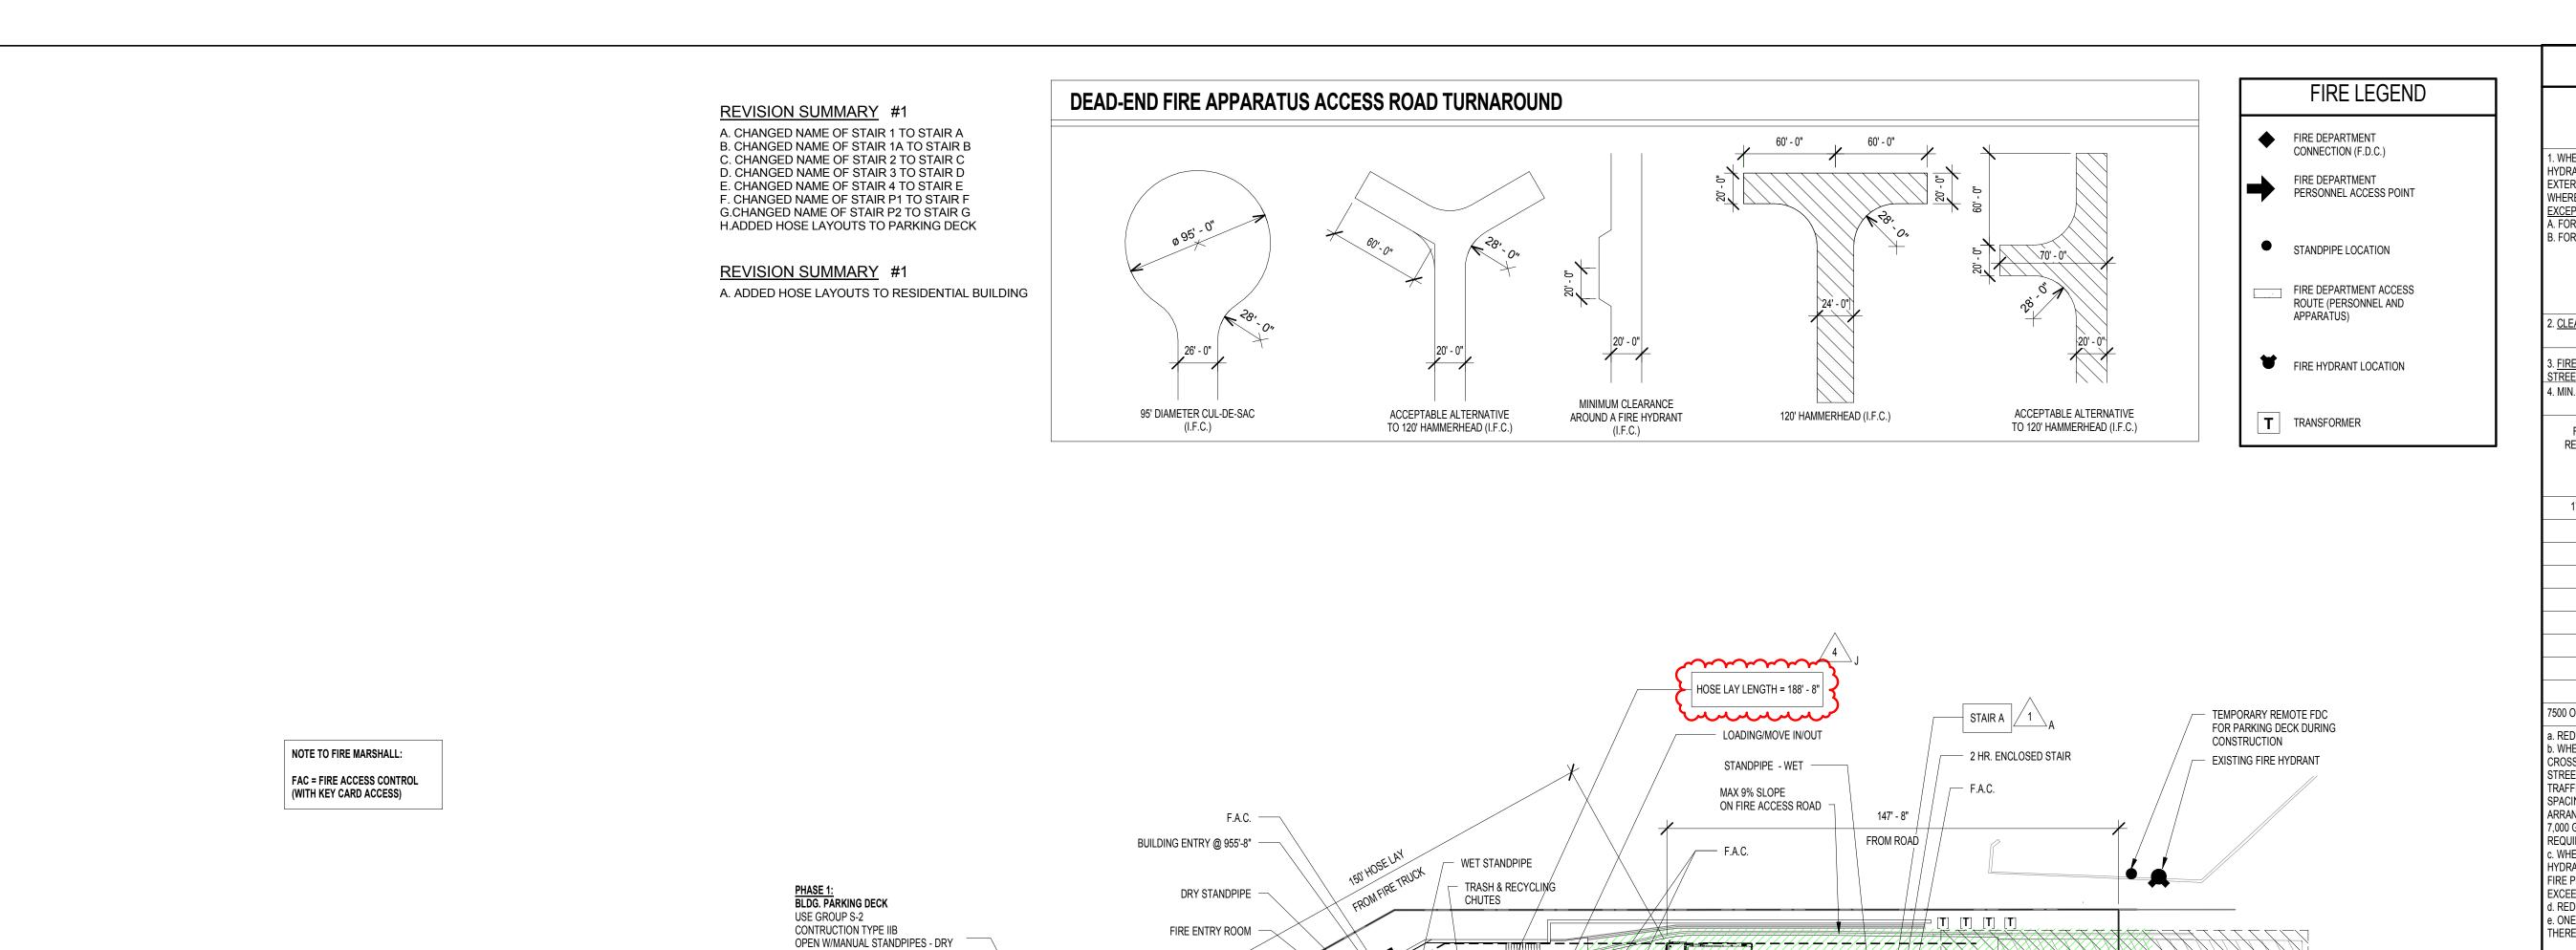

HOSE LAY LENGTH = 126' - 3" 4 J

AUTOCLAVED CONCRETE BLOCK.

TRAVEL DISTANCES IN CORRIDORS TO EXITS.

4. ALL FIREWALLS TO BE 3-HOUR RATED PER IBC 706.4

NOTE:
1. AREA SEPERATION WALLS TO BE HEBEL BLOCK, AERATED

2. SEE "CD" SHEETS FOR TRAVEL DISTANCES WITHIN UNITS AND TOTAL

3. SEE CIVIL FOR ALL FIRE HYDRANT RELOCATIONS AND/OR NEW

DECK

HOSE LAY LENGTH = 184' - 8

PHASE 2: BLDG. 1000 RESIDENTIAL

CONTRUCTION TYPE IIIA

MAX FLOOR AREA = 43,200SF

ACTUAL FLOOR AREA = 31,889SF

MAX DISTANCE ALLOWED = 150'

MAX DISTANCE PROVIDED = 145'

 $\sim\sim\sim\sim$ 

HOSE LAY LENGTH = 163' - 0"

- STANDPIPE - WET

EXISTING FIRE LANE (SHOWN HATCHED)

STAIR B

------

 $\overline{\phantom{a}}$ HOSE LAY LENGTH = 142' - 3"

----------------/<sub>4</sub>\

SPRINKLERED NFPA 13 5 STORY W/BASEMENT

USE GROUP R-2

MAX HT. = 85'

FIRE HYDRANT LOCATIONS AND DISTRIBUTION

SPRINKLERED NFPA 13

5 STORY W/ BASEMENT

MAX FLOOR AREA = 43,200SF

ACTUAL FLOOR AREA 10,762SF

MAX DISTANCE ALLOWED = 150'

MAX DISTANCE PROVIDED = 140'

- EXISTING FIRE

HYDRANT

— 24' FIRE LANE

STANDPIPE - WET

USE GROUP R-2

STAIR E

VENTILATION. LEVELS 4,5, & 6 ARE OPEN. SEE CD-07 FOR OPENNESS

SINGLE PHASE -

TRANSFORMER - TYP.

 $\sim\sim\sim\sim$ 

HOSE LAY LENGTH = 144' - 5'

RELOCATED FIRE

2 ENCLOSED STAIR TOWERS MIN. 8'-6" VAN CLEARANCE INTO DECK

FLOOR AREA 24,800 SF/FLOOR

MÈCHAMCAL EXHAUST

SHAFT (UPPER LEVELS)

- ELEVATOR 3

HOSE LAY LENGTH = 117' - 9"

STAIR D

HOSE LAY LENGTH = 127' - 7"

STANDPIPE - WET

2 HR. ENCLOSED STAIR

STAIR G - PARKING DECK

BLDG. 3000 RESIDENTIAL

CONTRUCTION TYPE IIIA

SPRINKLERED NFPA 13

MAX FLOOR AREA = 43,200SF ACTUAL FLOOR AREA 4,138SF

MAX DISTANCE ALLOWED = 150' MAX DISTANCE PROVIDED = 120'

5 STORY W/ DRIVE UNDER TO PKG DECK

REMOTE FDC FOR PARKING DECK AND RESIDENTIAL

USE GROUP R-2

EGRESS

HOSE LAY LENGTH = 126' - 3'

TO PKG DECK

PHASE 3: BLDG. 2000 RESIDENTIAL

CONTRUCTION TYPE IIIA

SPRINKLERED NFPA 13

ACTUAL FLOOR AREA 13,546SF

MAX DISTANCE ALLOWED = 150'

MAX DISTANCE PROVIDED = 40'

5 STORY ON GRADE MAX FLOOR AREA = 43,200SF

USE GROUP R-2