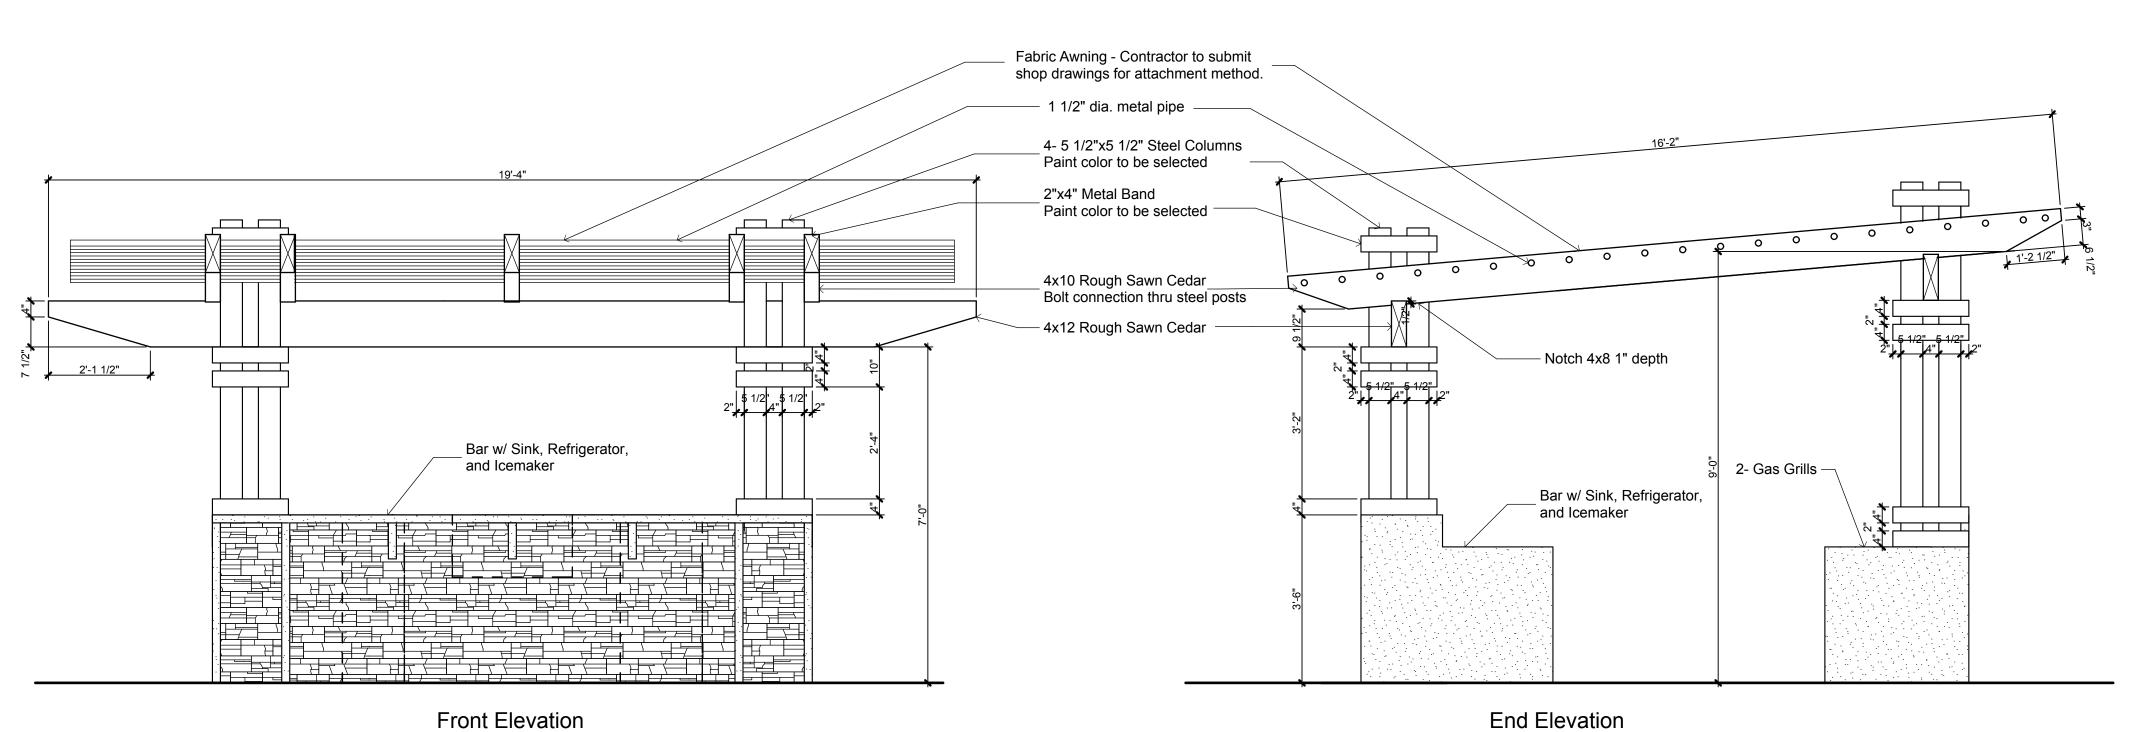

Grill Structure A - Pool Area

Scale: 1/2" = 1'-0"

Note: For detail of Grill Station see Sheet H-08

Planning • Architecture Landscape Architecture

SGN+A, Inc. 315 West Ponce de Leon Avenue Suite 755 Decatur, Georgia 30030 Tel: 404.373.7370 Fax: 404.373.7372 www.sgnplusa.com