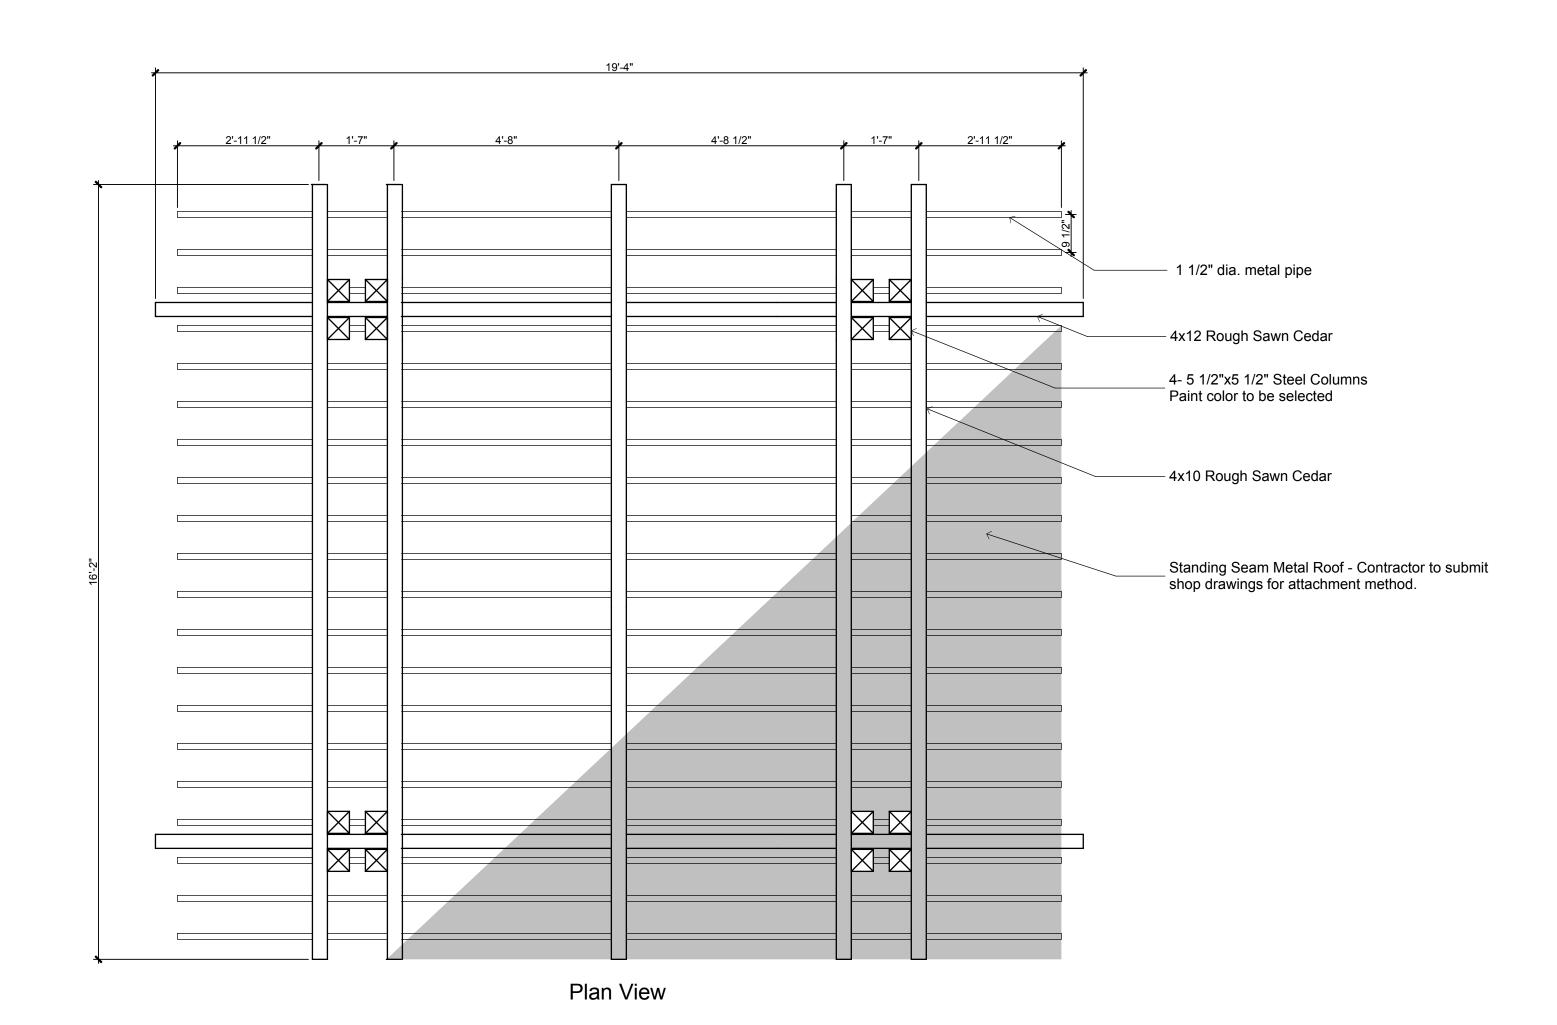

Grill Structure A - Pool Area

Scale: 1/2" = 1'-0"

Note: For detail of Grill Station see Sheet H-08

Planning • Architecture Landscape Architecture

SGN+A, Inc. 315 West Ponce de Leon Avenue Suite 755 Decatur, Georgia 30030 Tel: 404.373.7370 Fax: 404.373.7372 www.sgnplusa.com