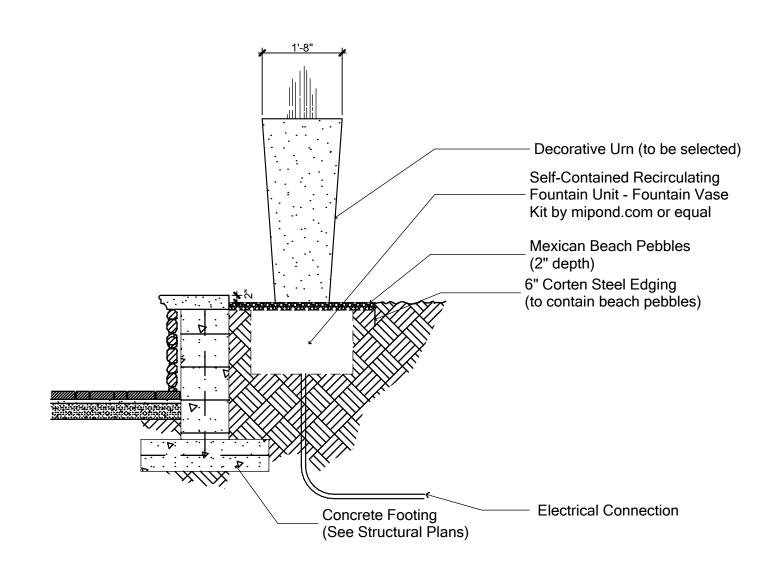

Steps & Handrails / ADA Access Ramp

Scale: 1/2" = 1'-0"

Seat Wall

Scale: 1/2" = 1'-0"

Raised Planter w/ Water Urn at Entry

Scale: 1/2" = 1'-0"

Raised Planter w/ Water Urn in Pool Area

Scale: 1/2" = 1'-0"