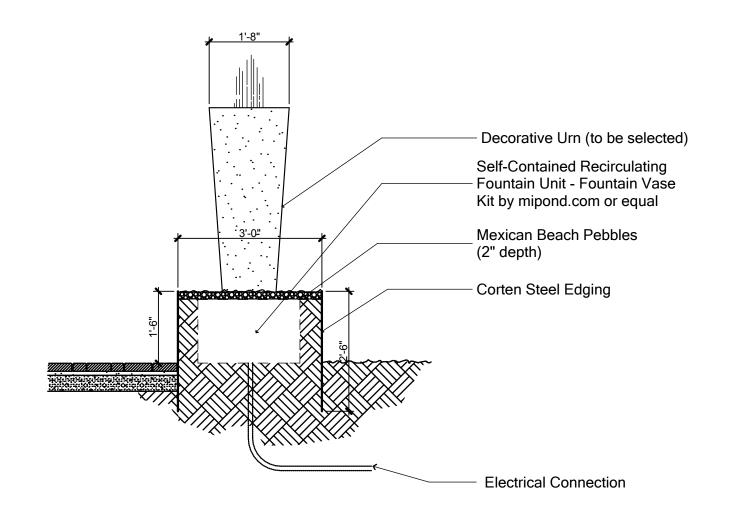

Steps & Handrails / ADA Access Ramp

Scale: 1/2" = 1'-0"

Seat Wall

Scale: 1/2" = 1'-0"

Raised Planter w/ Water Urn at Entry

Scale: 1/2" = 1'-0"

Raised Planter w/ Water Urn in Pool Area

Scale: 1/2" = 1'-0"