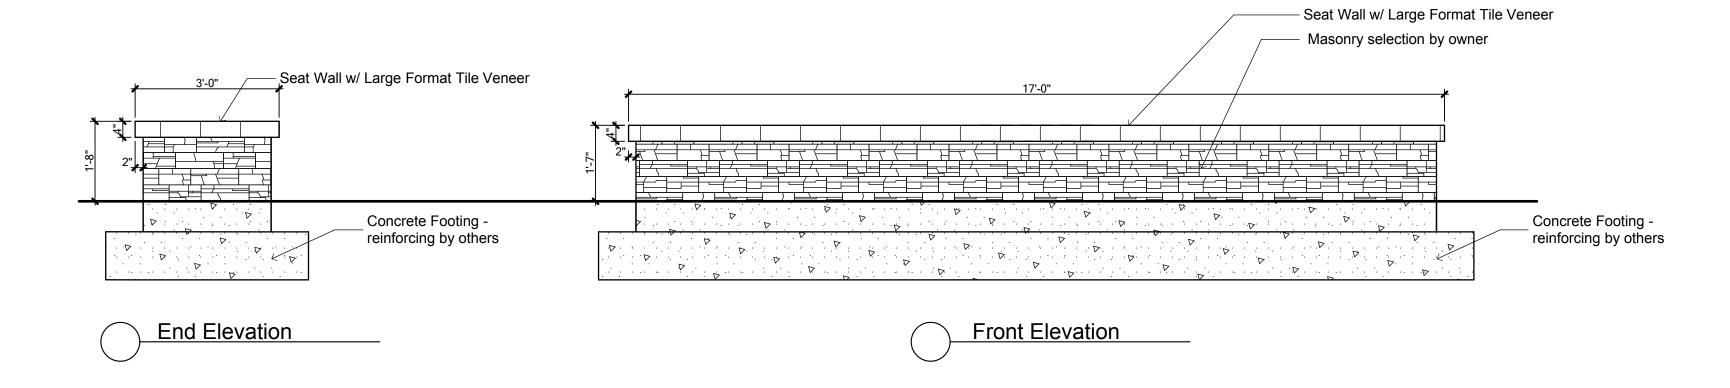

Steps & Handrails / ADA Access Ramp

Scale: 1/2" = 1'-0"

Seat Wall

Scale: 1/2" = 1'-0"

Raised Planter w/ Water Urn at Entry

Scale: 1/2" = 1'-0"

Raised Planter w/ Water Urn in Pool Area

Scale: 1/2" = 1'-0"