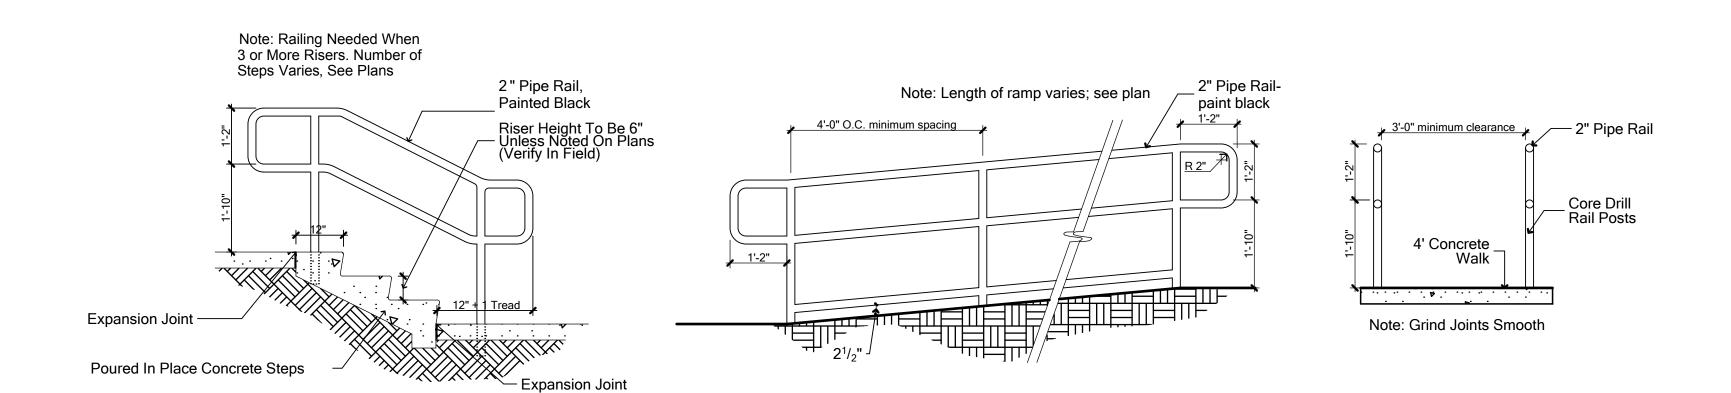

Steps & Handrails / ADA Access Ramp

Scale: 1/2" = 1'-0"

Seat Wall

Scale: 1/2" = 1'-0"

Raised Planter w/ Water Urn at Entry

Scale: 1/2" = 1'-0"

Raised Planter w/ Water Urn in Pool Area

Scale: 1/2" = 1'-0"