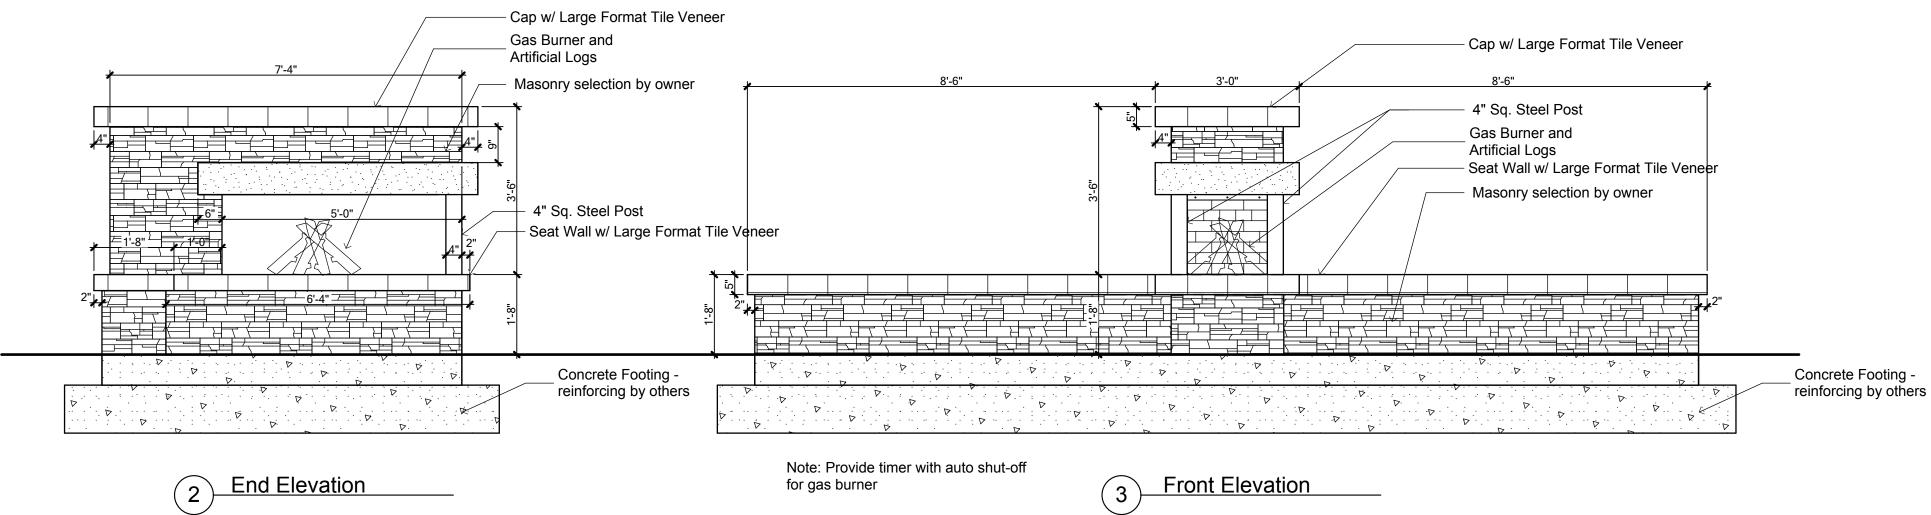

Gas Fireplace - Pool Area & Courtyard A

Scale: 1/2" = 1'-0"

Precast Cap
To Be Selected

Precast Cap
To Be Selected

Interlocking Concrete Block

Masonry selection by owner

Concrete Pavers

Finish Grade