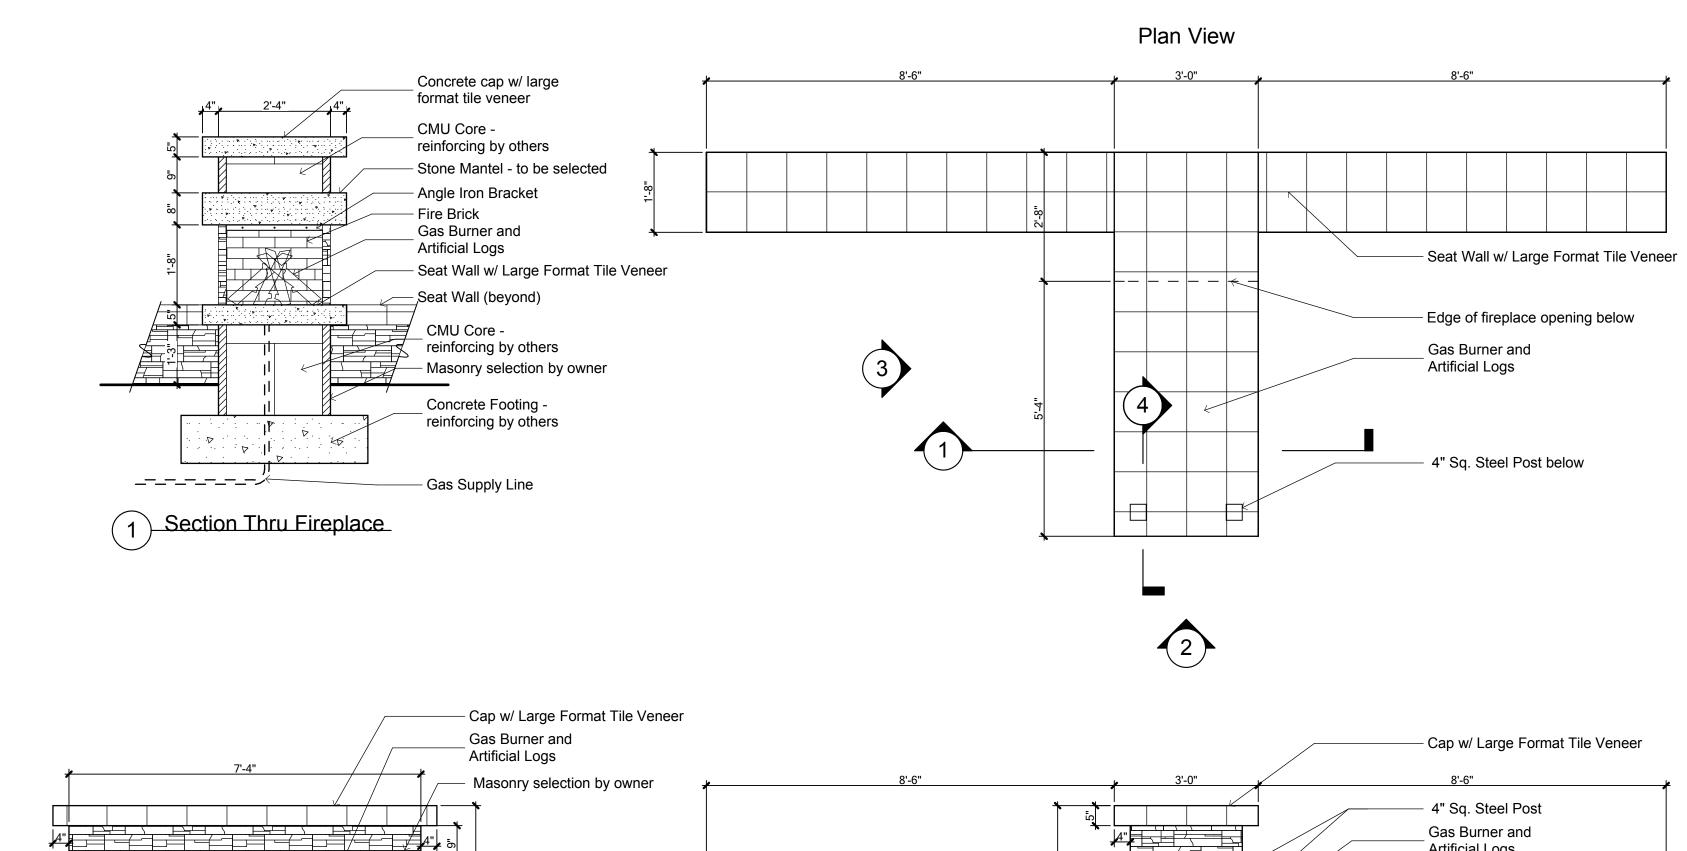

Gas Fireplace - Pool Area & Courtyard A

Scale: 1/2" = 1'-0"

Precast Cap
To Be Selected

Precast Cap
To Be Selected

Interlocking Concrete Block

Masonry selection by owner

Concrete Pavers

Finish Grade