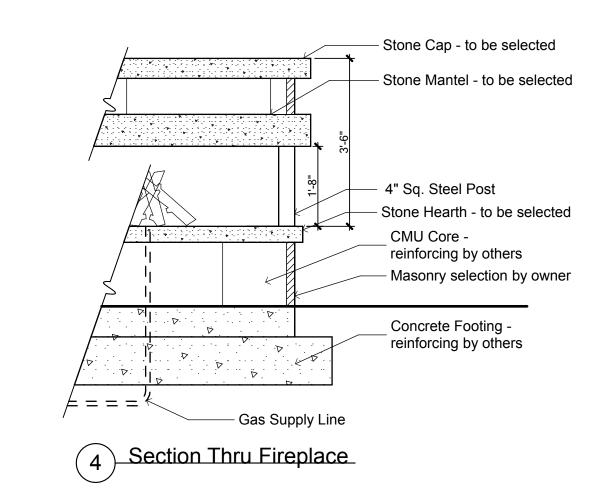

Gas Fireplace - Pool Area & Courtyard A

Scale: 1/2" = 1'-0"

Precast Cap
To Be Selected

Precast Cap
To Be Selected

Interlocking Concrete Block

Masonry selection by owner

Concrete Pavers

Finish Grade