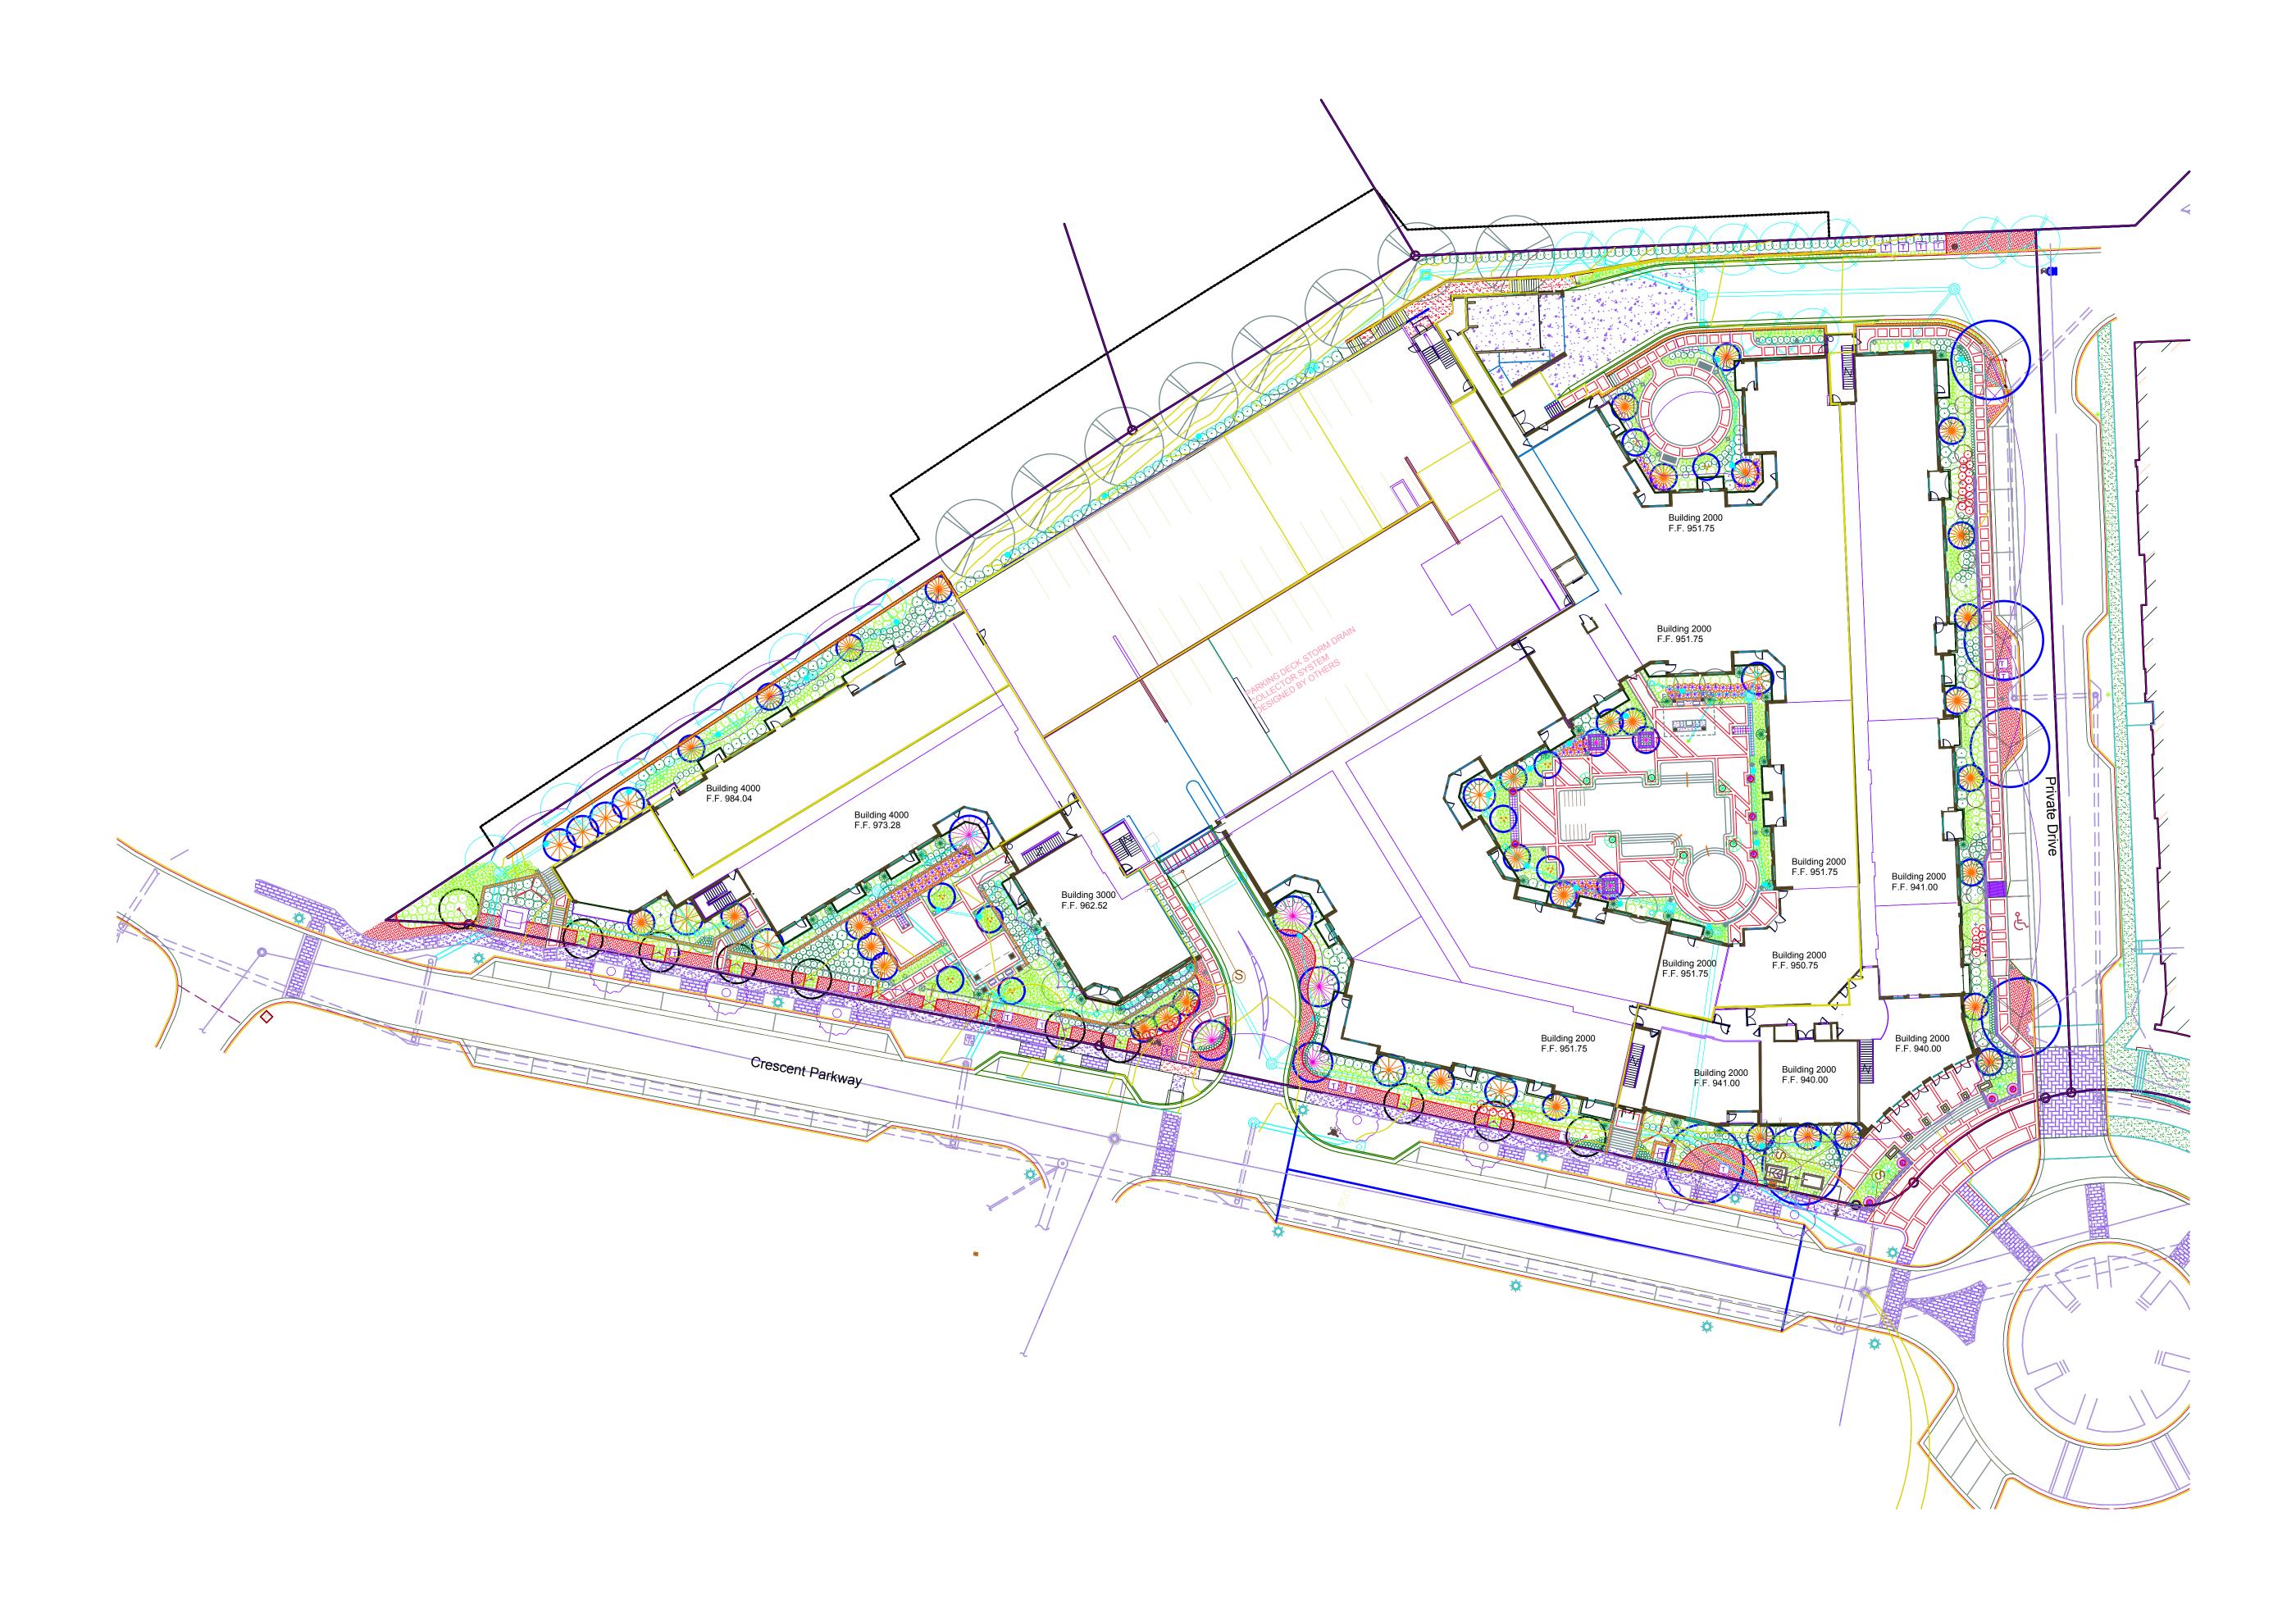

## Reserve at the Ballpark Phase II

Cobb County, Georgia

A Residential Development by

Atlantic Realty Partners

This drawing as an instrument of services, is and shall remain the property of SGN+A and shall not be reproduced, published or used in any way without permission of SGN+A, Inc.

Sheet Title: Overall Site Landscape

Date: 12/09/2015

Sheet Number:

L-01