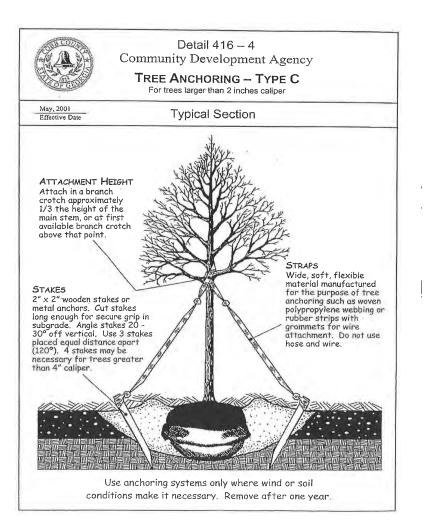

## Cobb County Tree Planting Details

NOTES

CLEANLY PRUNE ONLY DAMAGED, DISEASED AND OR WEAK BRANCHES IF NECESSARY.
FINISHED GRADE AROUND PLANT TO BE THE SAME AS ORIGINAL GRADE OF PLANT WHEN GROWN.

Shrub Planting Detail