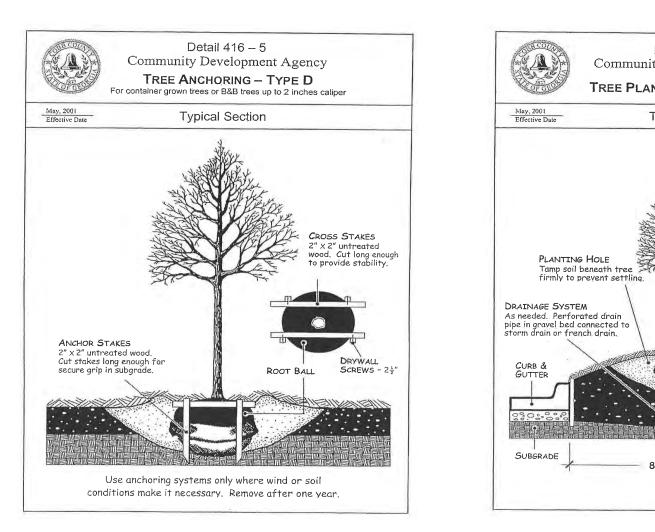

## Cobb County Tree Planting Details



NOTES

CLEANLY PRUNE ONLY DAMAGED, DISEASED AND OR WEAK BRANCHES IF NECESSARY.
FINISHED GRADE AROUND PLANT TO BE THE SAME AS ORIGINAL GRADE OF PLANT WHEN GROWN.

Shrub Planting Detail

## RDF Provided: 61 2





losed parking ga





Planning • Architecture Landscape Architecture

SGN+A, Inc. 315 West Ponce de Leon Avenue Suite 755 Decatur, Georgia 30030 Tel: 404.373.7370 Fax: 404.373.7372 www.sgnplusa.com

## Revisions:

Date: Description:

Construction Documents

## Reserve at the Ballpark Phase II

Cobb County, Georgia

A Residential Development by

Atlantic Realty Partners

This drawing as an instrument of services, is and shall remain the property of SGN+A and shall not be reproduced, published or used in any way without permission of SGN+A, I