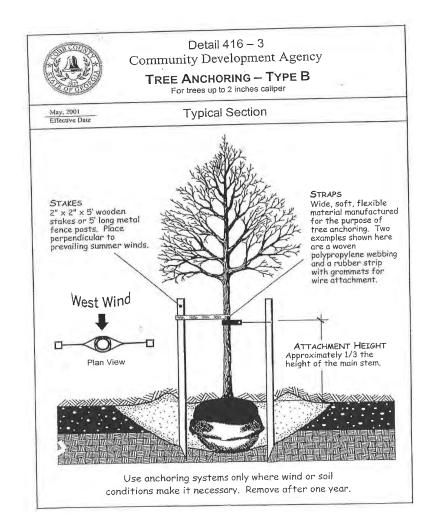

## Cobb County Tree Planting Details



NOTES

CLEANLY PRUNE ONLY DAMAGED, DISEASED AND OR WEAK BRANCHES IF NECESSARY.
FINISHED GRADE AROUND PLANT TO BE THE SAME AS ORIGINAL GRADE OF PLANT WHEN GROWN.

Shrub Planting Detail

## RDF Provided: 61 2





losed parking ga





Planning • Architecture Landscape Architecture

SGN+A, Inc. 315 West Ponce de Leon Avenue Suite 755 Decatur, Georgia 30030 Tel: 404.373.7370 Fax: 404.373.7372 www.sgnplusa.com

## Revisions:

Date: Description:

Construction Documents

## Reserve at the Ballpark Phase II

Cobb County, Georgia

A Residential Development by

Atlantic Realty Partners

This drawing as an instrument of services, is and shall remain the property of SGN+A and shall not be reproduced, published or used in any way without permission of SGN+A, Inc.

Sheet Title: Planting Details

Date: 12/09/2015

Sheet Number:

L-08