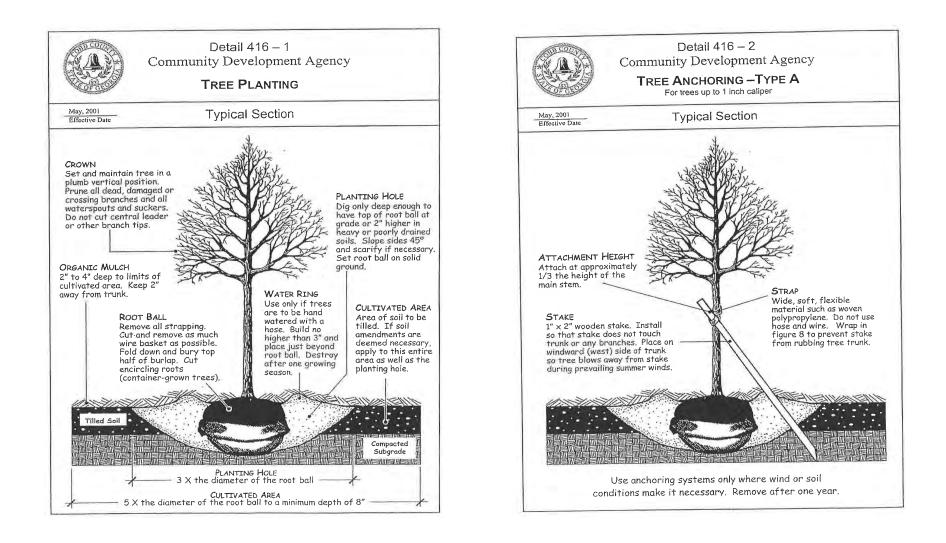

## Cobb County Tree Planting Details



NOTES

CLEANLY PRUNE ONLY DAMAGED, DISEASED AND OR WEAK BRANCHES IF NECESSARY.
FINISHED GRADE AROUND PLANT TO BE THE SAME AS ORIGINAL GRADE OF PLANT WHEN GROWN.

Shrub Planting Detail

## RDF Provided: 61 2





losed parking ga





Planning • Architecture Landscape Architecture

SGN+A, Inc. 315 West Ponce de Leon Avenue Suite 755 Decatur, Georgia 30030 Tel: 404.373.7370 Fax: 404.373.7372 www.sgnplusa.com

## Revisions:

Date: Description:

Construction Documents

## Reserve at the Ballpark Phase II

Cobb County, Georgia

A Residential Development by

Atlantic Realty Partners

This drawing as an instrument of services, is and shall remain the property of SGN+A and shall not be reproduced, published or used in any way without permission of SGN+A,