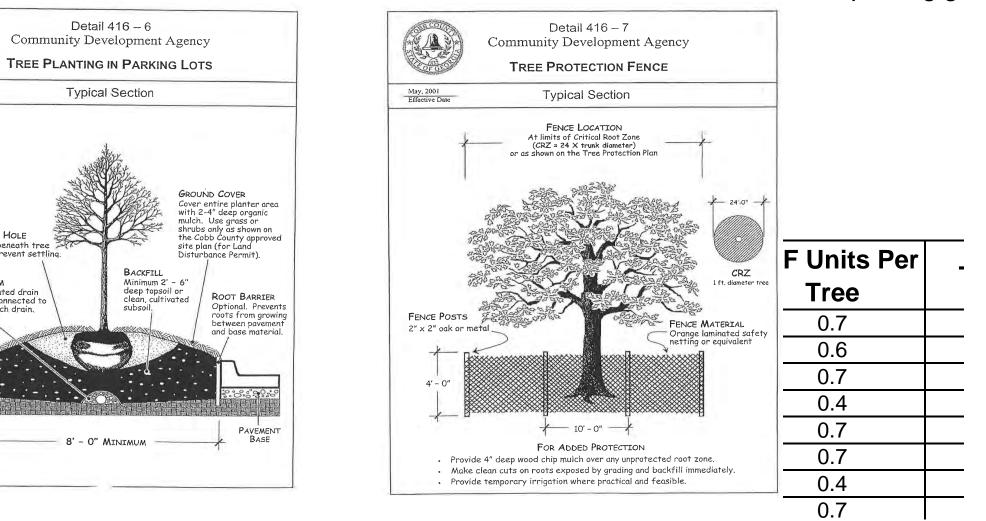

## Cobb County Tree Planting Details

NOTES

CLEANLY PRUNE ONLY DAMAGED, DISEASED AND OR WEAK BRANCHES IF NECESSARY.
FINISHED GRADE AROUND PLANT TO BE THE SAME AS ORIGINAL GRADE OF PLANT WHEN GROWN.

Shrub Planting Detail