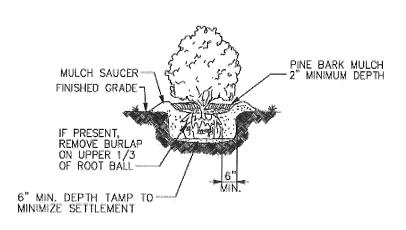

## Cobb County Tree Planting Details

NOTES

CLEANLY PRUNE ONLY DAMAGED, DISEASED AND OR WEAK BRANCHES IF NECESSARY.
FINISHED GRADE AROUND PLANT TO BE THE SAME AS ORIGINAL GRADE OF PLANT WHEN GROWN.

Shrub Planting Detail