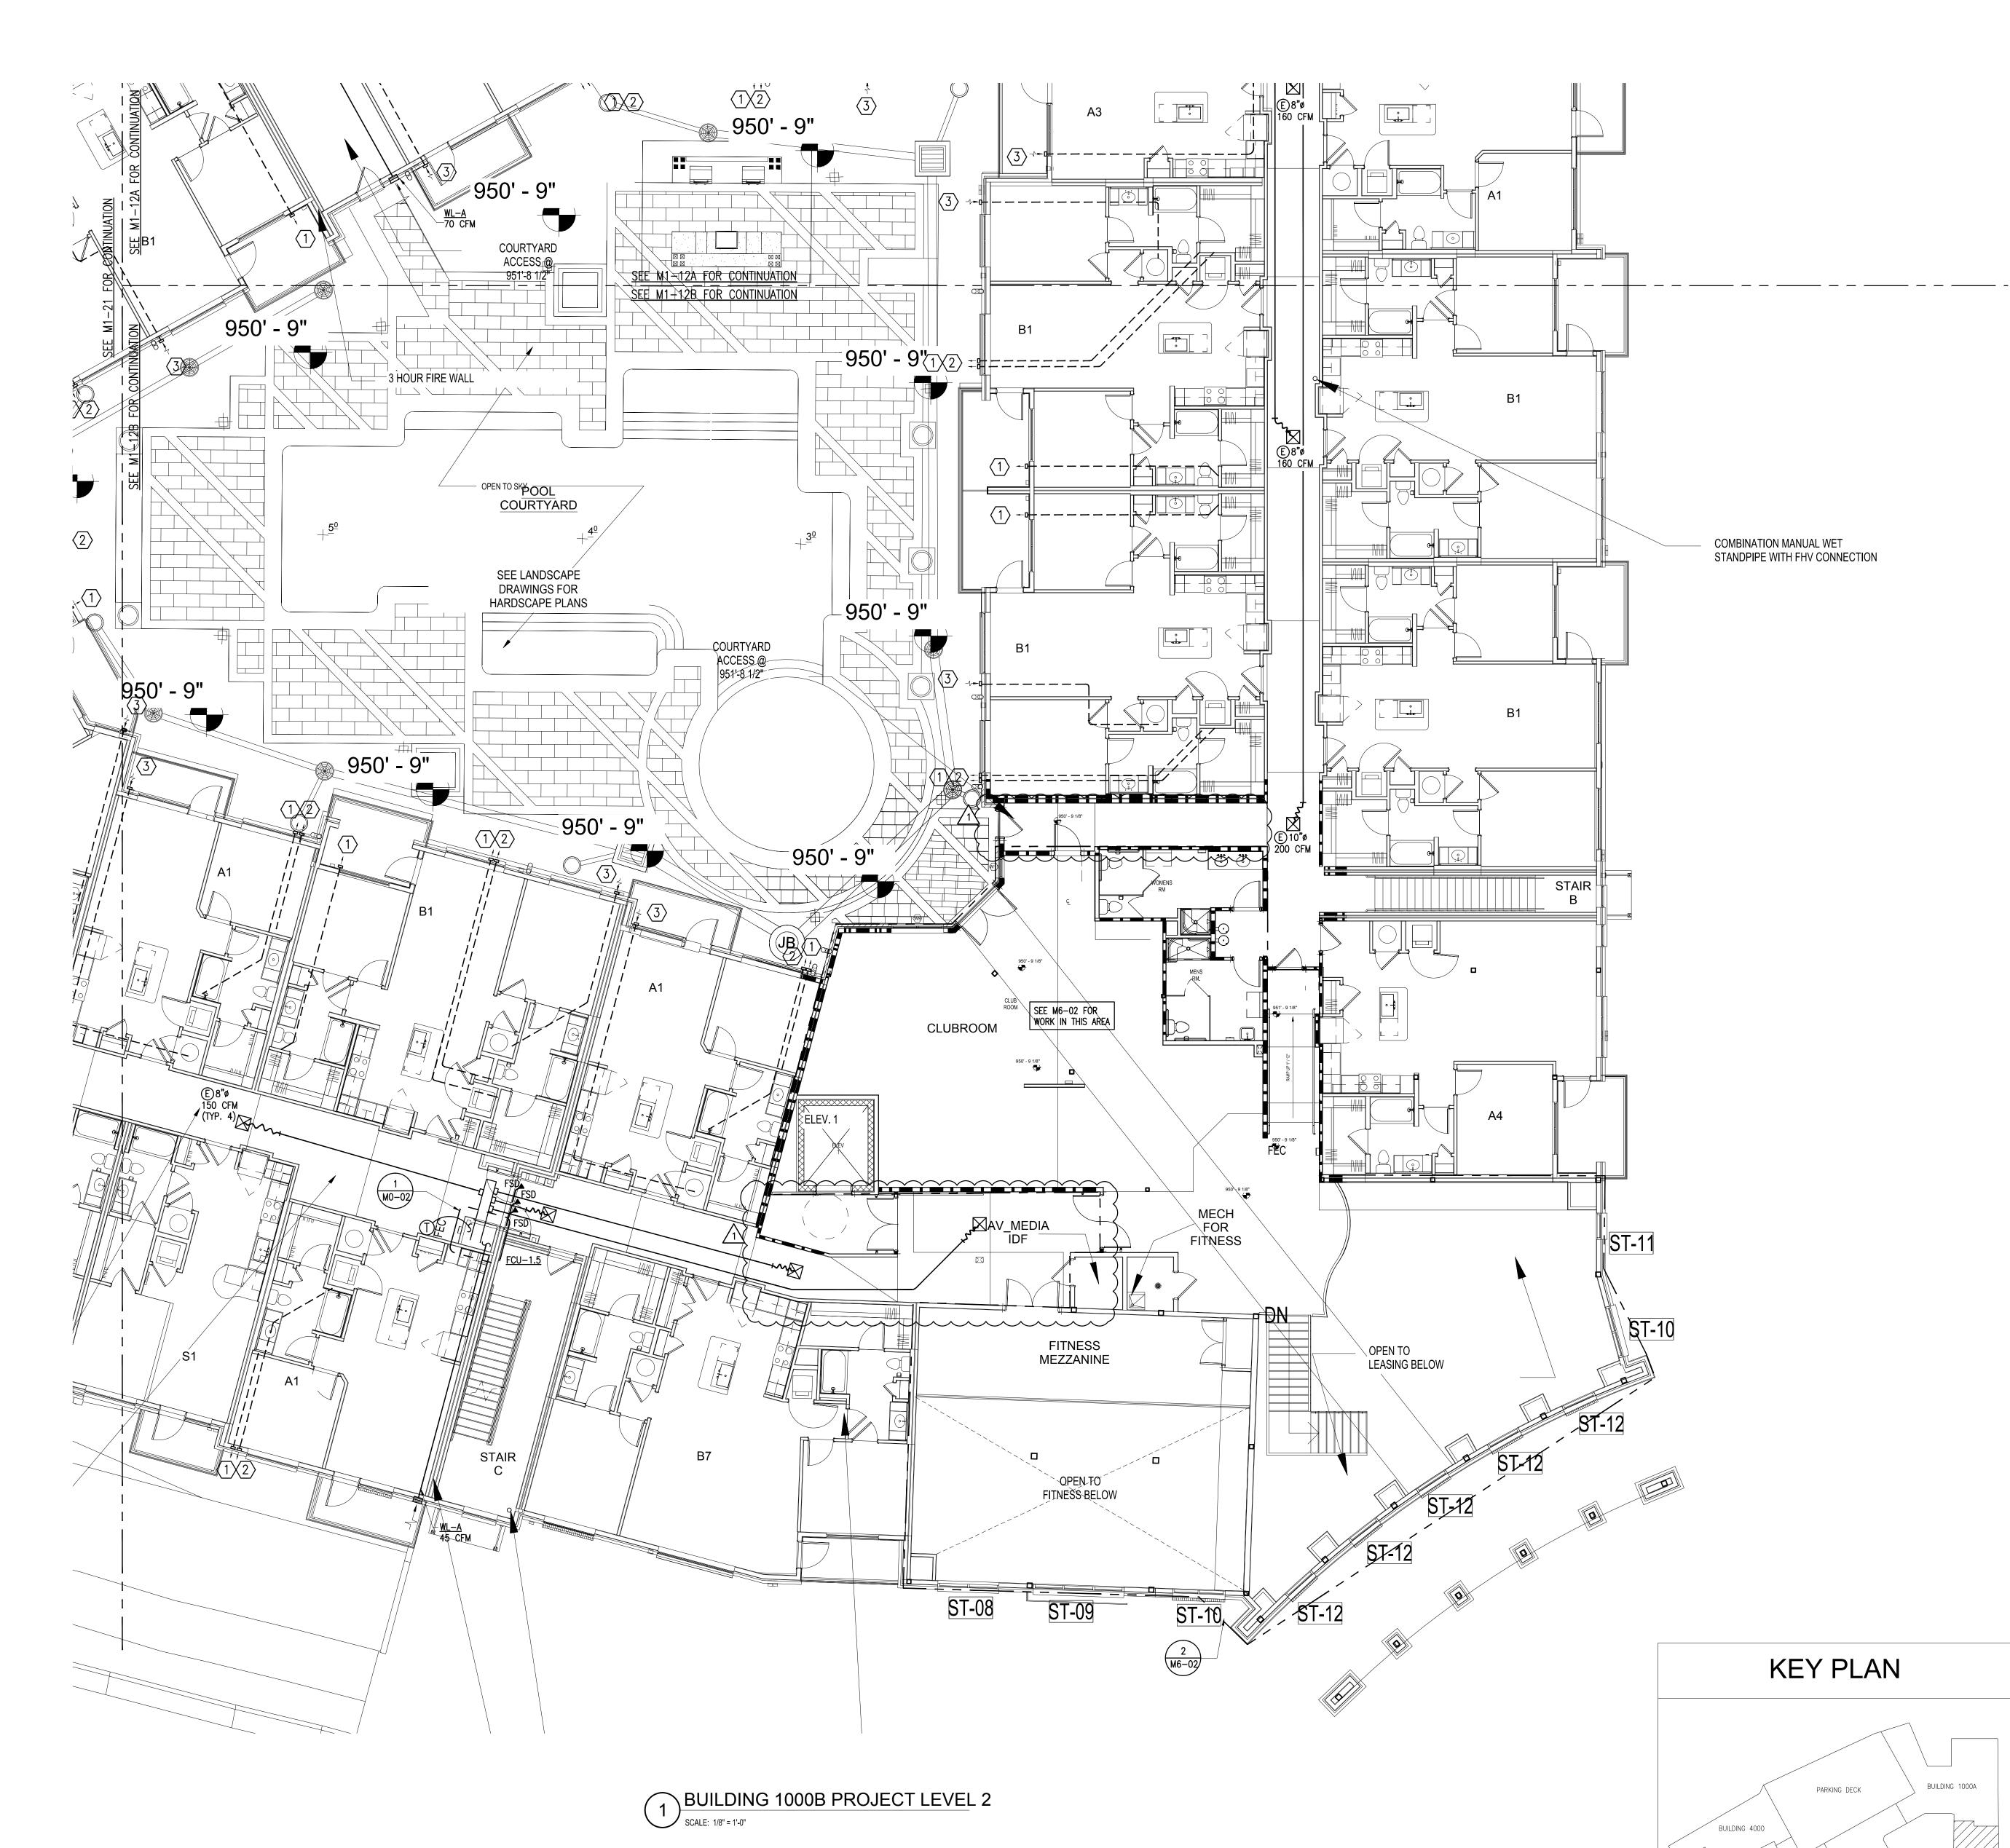

BUILDING 1000B PROJECT - LEVEL 2

SHEET NUMBER

30X42

HVAC LAYOUT.

REVISION #1 SUMMARY — FM COMMENTS

1. REVISED ARCHITECTURAL BACKGROUNDS. REVISED

M1-12B

© 2017 The Preston Partnership, LLC

11/10/2015 4:50:43 PM V:\21506

NOTES:

1. SEE SHEET M3.XX FOR APARTMENT HVAC.

2. UNLESS NOTED OTHERWISE, ALL CEILINGS ARE PART OF A RATED FLOOR/CEILING ASSEMBLY, AND REQUIRE A CEILING RADIATION DAMPER (CRD) AT EACH PENETRATION OF CEILING.

3. FOR MECHANICAL SYSTEMS SERVING THE CORRIDORS, THE O.A. INTAKE LOUVER SHALL BE INSTALLED A MINIMUM OF 10'-0" FROM APARTMENT UNITS TOILET EXHAUST. ADJUST TERMINATION POINT OF EXHAUST DUCTS AS NECESSARY FOR EACH APARTMENT UNIT.

4. ALTERNATE ROUTING OF DRYER AND TOILET EXHAUST DUCT IN APARTMENT UNITS SHOWN HERE, TO AVOID CONFLICT WITH 10'-0" CLEARANCE REQUIREMENT FROM CORRIDOR OUTDOOR AIR INTAKE.

5. APARTMENT UNIT WINDOWS OPEN SO THAT THE TOP OF OPENING IS AT

5. APARTMENT UNIT WINDOWS OPEN SO THAT THE TOP OF OPENING IS AT 5'-0" A.F.F. EXHAUST TERMINATIONS ARE LOCATED ABOVE THE CEILING OF APARTMENTS WHICH IS LOCATED AT 9'-0" A.F.F. THIS CREATES A MINIMUM 4'-0" CLEAR FROM BUILDING OPENING TO A VENT CAP.

KEY NOTES:

1) TOILET EXHAUST OUTLET.
2) DRYER EXHAUST VENT OUTLET.

3 O.A. INTAKE INLET. MAINTAIN 10'-0" FROM ANY EXHAUST OUTLET AS SHOWN ON THESE PLANS.