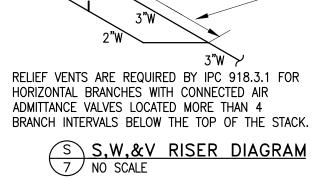

3″∨**I** 

3"VI 2"V

3"∨**I** 

SHOWER

2**"**W

TUB/

SHOWER

2"W

ግ 3"W

TOP FLOOR

2**"**W

2**"**W





S S,W,&V RISER DIAGRAM



3"W



S S,W,&V RISER DIAGRAM 8 NO SCALE

3"V」 「「」」」SINK

TOP FLOOR

I3"∨

3"W

TOP FLOOR

3"V∣

TOP FLOOR

S S,W,&V RISER DIAGRAM 9 NO SCALE

BOTTOM FLOOR



1. ALL PIPING ABOVE CEILING IN ATTIC TO BE

- LOCATED BELOW ATTIC INSULATION. 2. SOME RISERS HAVE RETAIL OR AMENITIES ON
- GROUND LEVEL INSTEAD OF THE BOTTOM LEVEL
- UNIT. SEE PLANS FOR LOCATIONS. 3. ALL PIPING DOWNSTREAM OF THE REMOTE METER SHALL BE CONTAINED IN THE APARTMENT UNIT IT SERVES – I.E. WATER PIPING SHALL NOT BE
- ROUTED IN THE FLOOR OF THE UNIT UNLESS REQUIRED FOR AN ISLAND SINK.