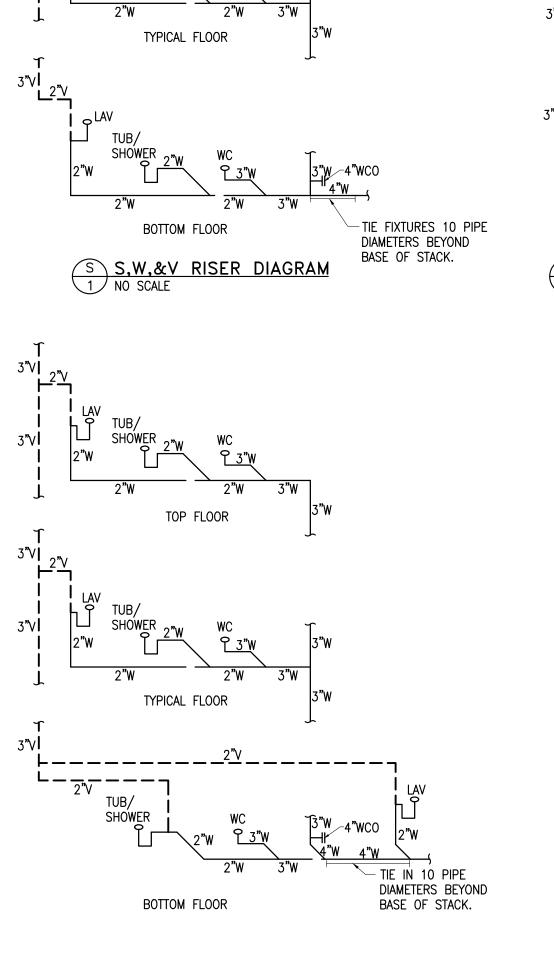

3″∨**I** 

3"VI 2"V

3"∨**I** 

SHOWER

2**"**W

TUB/

SHOWER

2"W

ግ 3"W

TOP FLOOR

2**"**W

2**"**W





S S,W,&V RISER DIAGRAM



3"W



S S,W,&V RISER DIAGRAM 8 NO SCALE

3"V」 「「」」」SINK

TOP FLOOR

I3"∨

3"W

TOP FLOOR

3"V∣

TOP FLOOR

S S,W,&V RISER DIAGRAM 9 NO SCALE

BOTTOM FLOOR



1. ALL PIPING ABOVE CEILING IN ATTIC TO BE

- LOCATED BELOW ATTIC INSULATION. 2. SOME RISERS HAVE RETAIL OR AMENITIES ON
- GROUND LEVEL INSTEAD OF THE BOTTOM LEVEL
- UNIT. SEE PLANS FOR LOCATIONS. 3. ALL PIPING DOWNSTREAM OF THE REMOTE METER SHALL BE CONTAINED IN THE APARTMENT UNIT IT SERVES – I.E. WATER PIPING SHALL NOT BE
- ROUTED IN THE FLOOR OF THE UNIT UNLESS REQUIRED FOR AN ISLAND SINK.