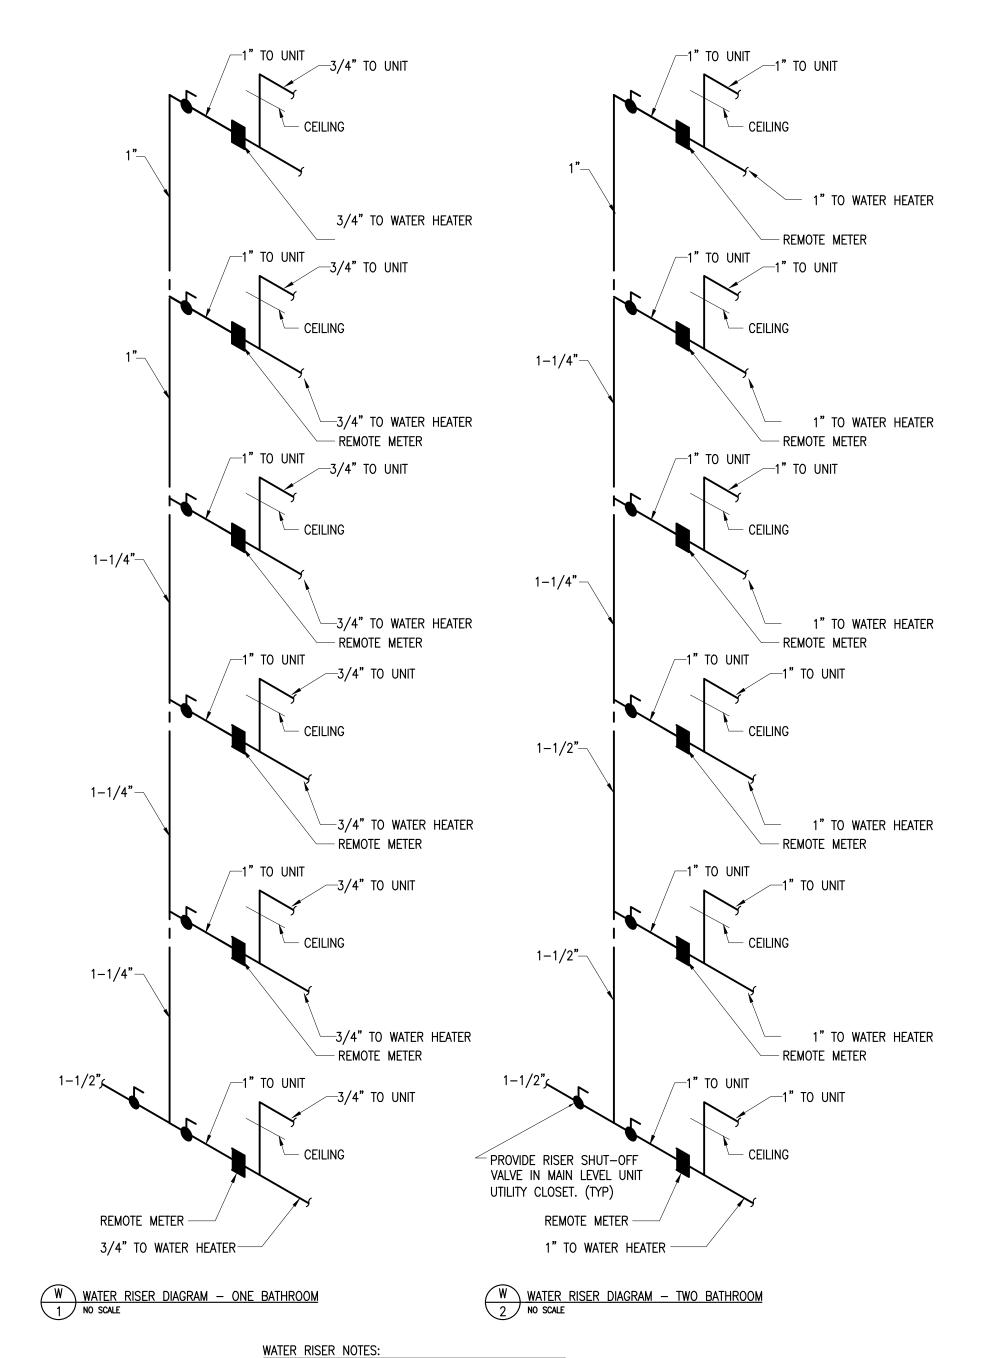

1. ALL PIPING ABOVE CEILING IN ATTIC TO BE

- LOCATED BELOW ATTIC INSULATION. 2. SOME RISERS HAVE RETAIL OR AMENITIES ON
- GROUND LEVEL INSTEAD OF THE BOTTOM LEVEL
- UNIT. SEE PLANS FOR LOCATIONS. 3. ALL PIPING DOWNSTREAM OF THE REMOTE METER SHALL BE CONTAINED IN THE APARTMENT UNIT IT SERVES – I.E. WATER PIPING SHALL NOT BE
- ROUTED IN THE FLOOR OF THE UNIT UNLESS REQUIRED FOR AN ISLAND SINK.