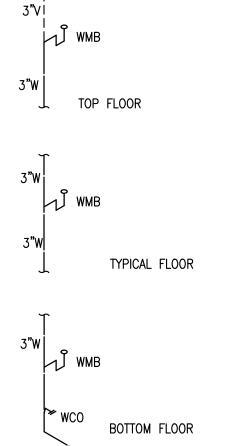

ግ 3"W

TOP FLOOR

2**"**W

2**"**W

S S,W,&V RISER DIAGRAM

3"W

S S,W,&V RISER DIAGRAM 8 NO SCALE

3"V」 「「」」」SINK

TOP FLOOR

I3"∨

3"W

TOP FLOOR

3"V∣

TOP FLOOR

S S,W,&V RISER DIAGRAM 9 NO SCALE

BOTTOM FLOOR