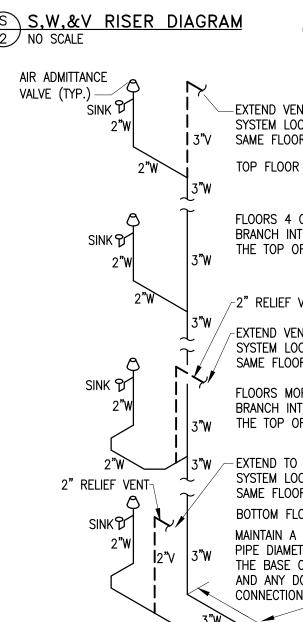

3″∨**I** 

3"VI 2"V

3"∨**I** 

SHOWER

2**"**W

TUB/

SHOWER

2"W

ግ 3"W

TOP FLOOR

2**"**W

2**"**W





S S,W,&V RISER DIAGRAM



3"W



S S,W,&V RISER DIAGRAM 8 NO SCALE

3"V」 「「」」」SINK

TOP FLOOR

I3"∨

3"W

TOP FLOOR

3"V∣

TOP FLOOR

S S,W,&V RISER DIAGRAM 9 NO SCALE

BOTTOM FLOOR



1. ALL PIPING ABOVE CEILING IN ATTIC TO BE

- LOCATED BELOW ATTIC INSULATION. 2. SOME RISERS HAVE RETAIL OR AMENITIES ON
- GROUND LEVEL INSTEAD OF THE BOTTOM LEVEL
- UNIT. SEE PLANS FOR LOCATIONS. 3. ALL PIPING DOWNSTREAM OF THE REMOTE METER SHALL BE CONTAINED IN THE APARTMENT UNIT IT SERVES – I.E. WATER PIPING SHALL NOT BE
- ROUTED IN THE FLOOR OF THE UNIT UNLESS REQUIRED FOR AN ISLAND SINK.