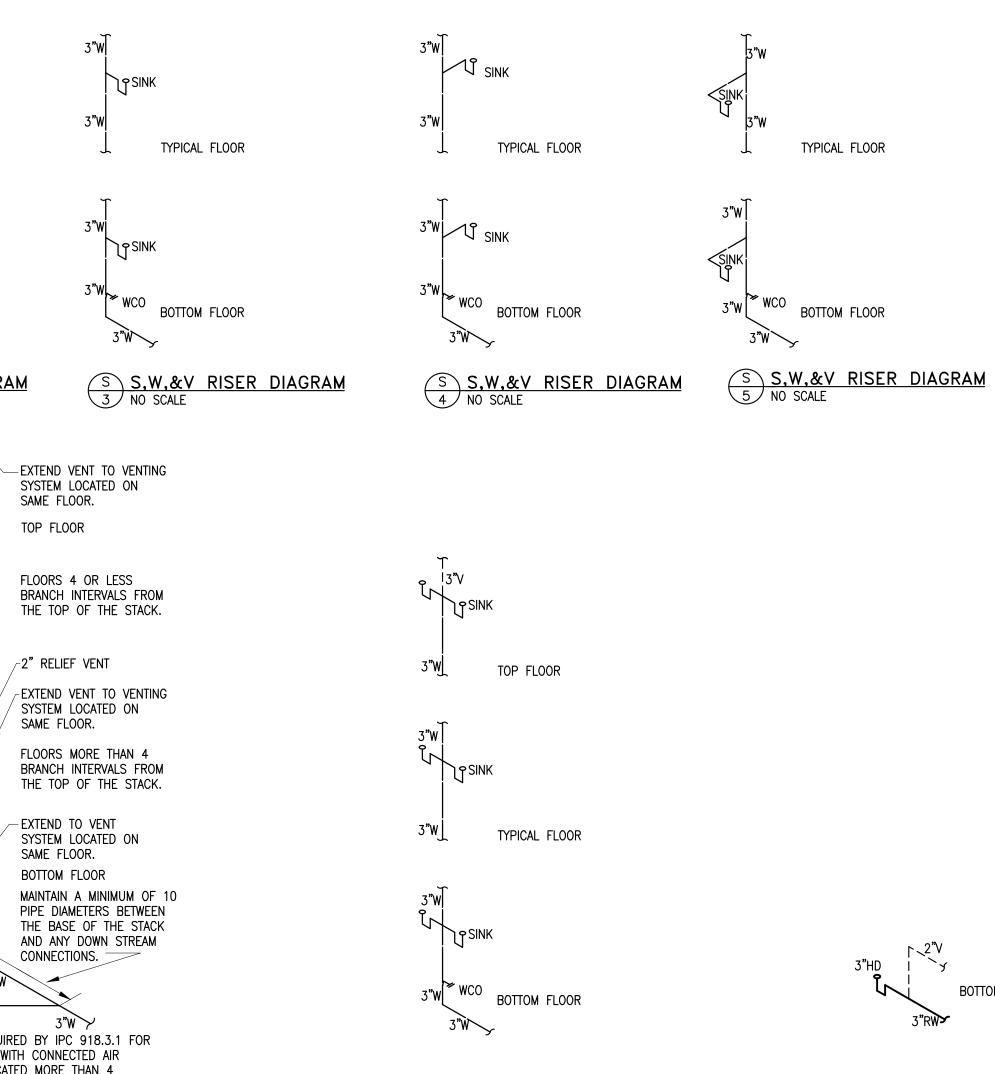

ግ 3"W

TOP FLOOR

2**"**W

2**"**W

S S,W,&V RISER DIAGRAM

3"W

S S,W,&V RISER DIAGRAM 8 NO SCALE

3"V」 「「」」」SINK

TOP FLOOR

I3"∨

3"W

TOP FLOOR

3"V∣

TOP FLOOR

S S,W,&V RISER DIAGRAM 9 NO SCALE

BOTTOM FLOOR