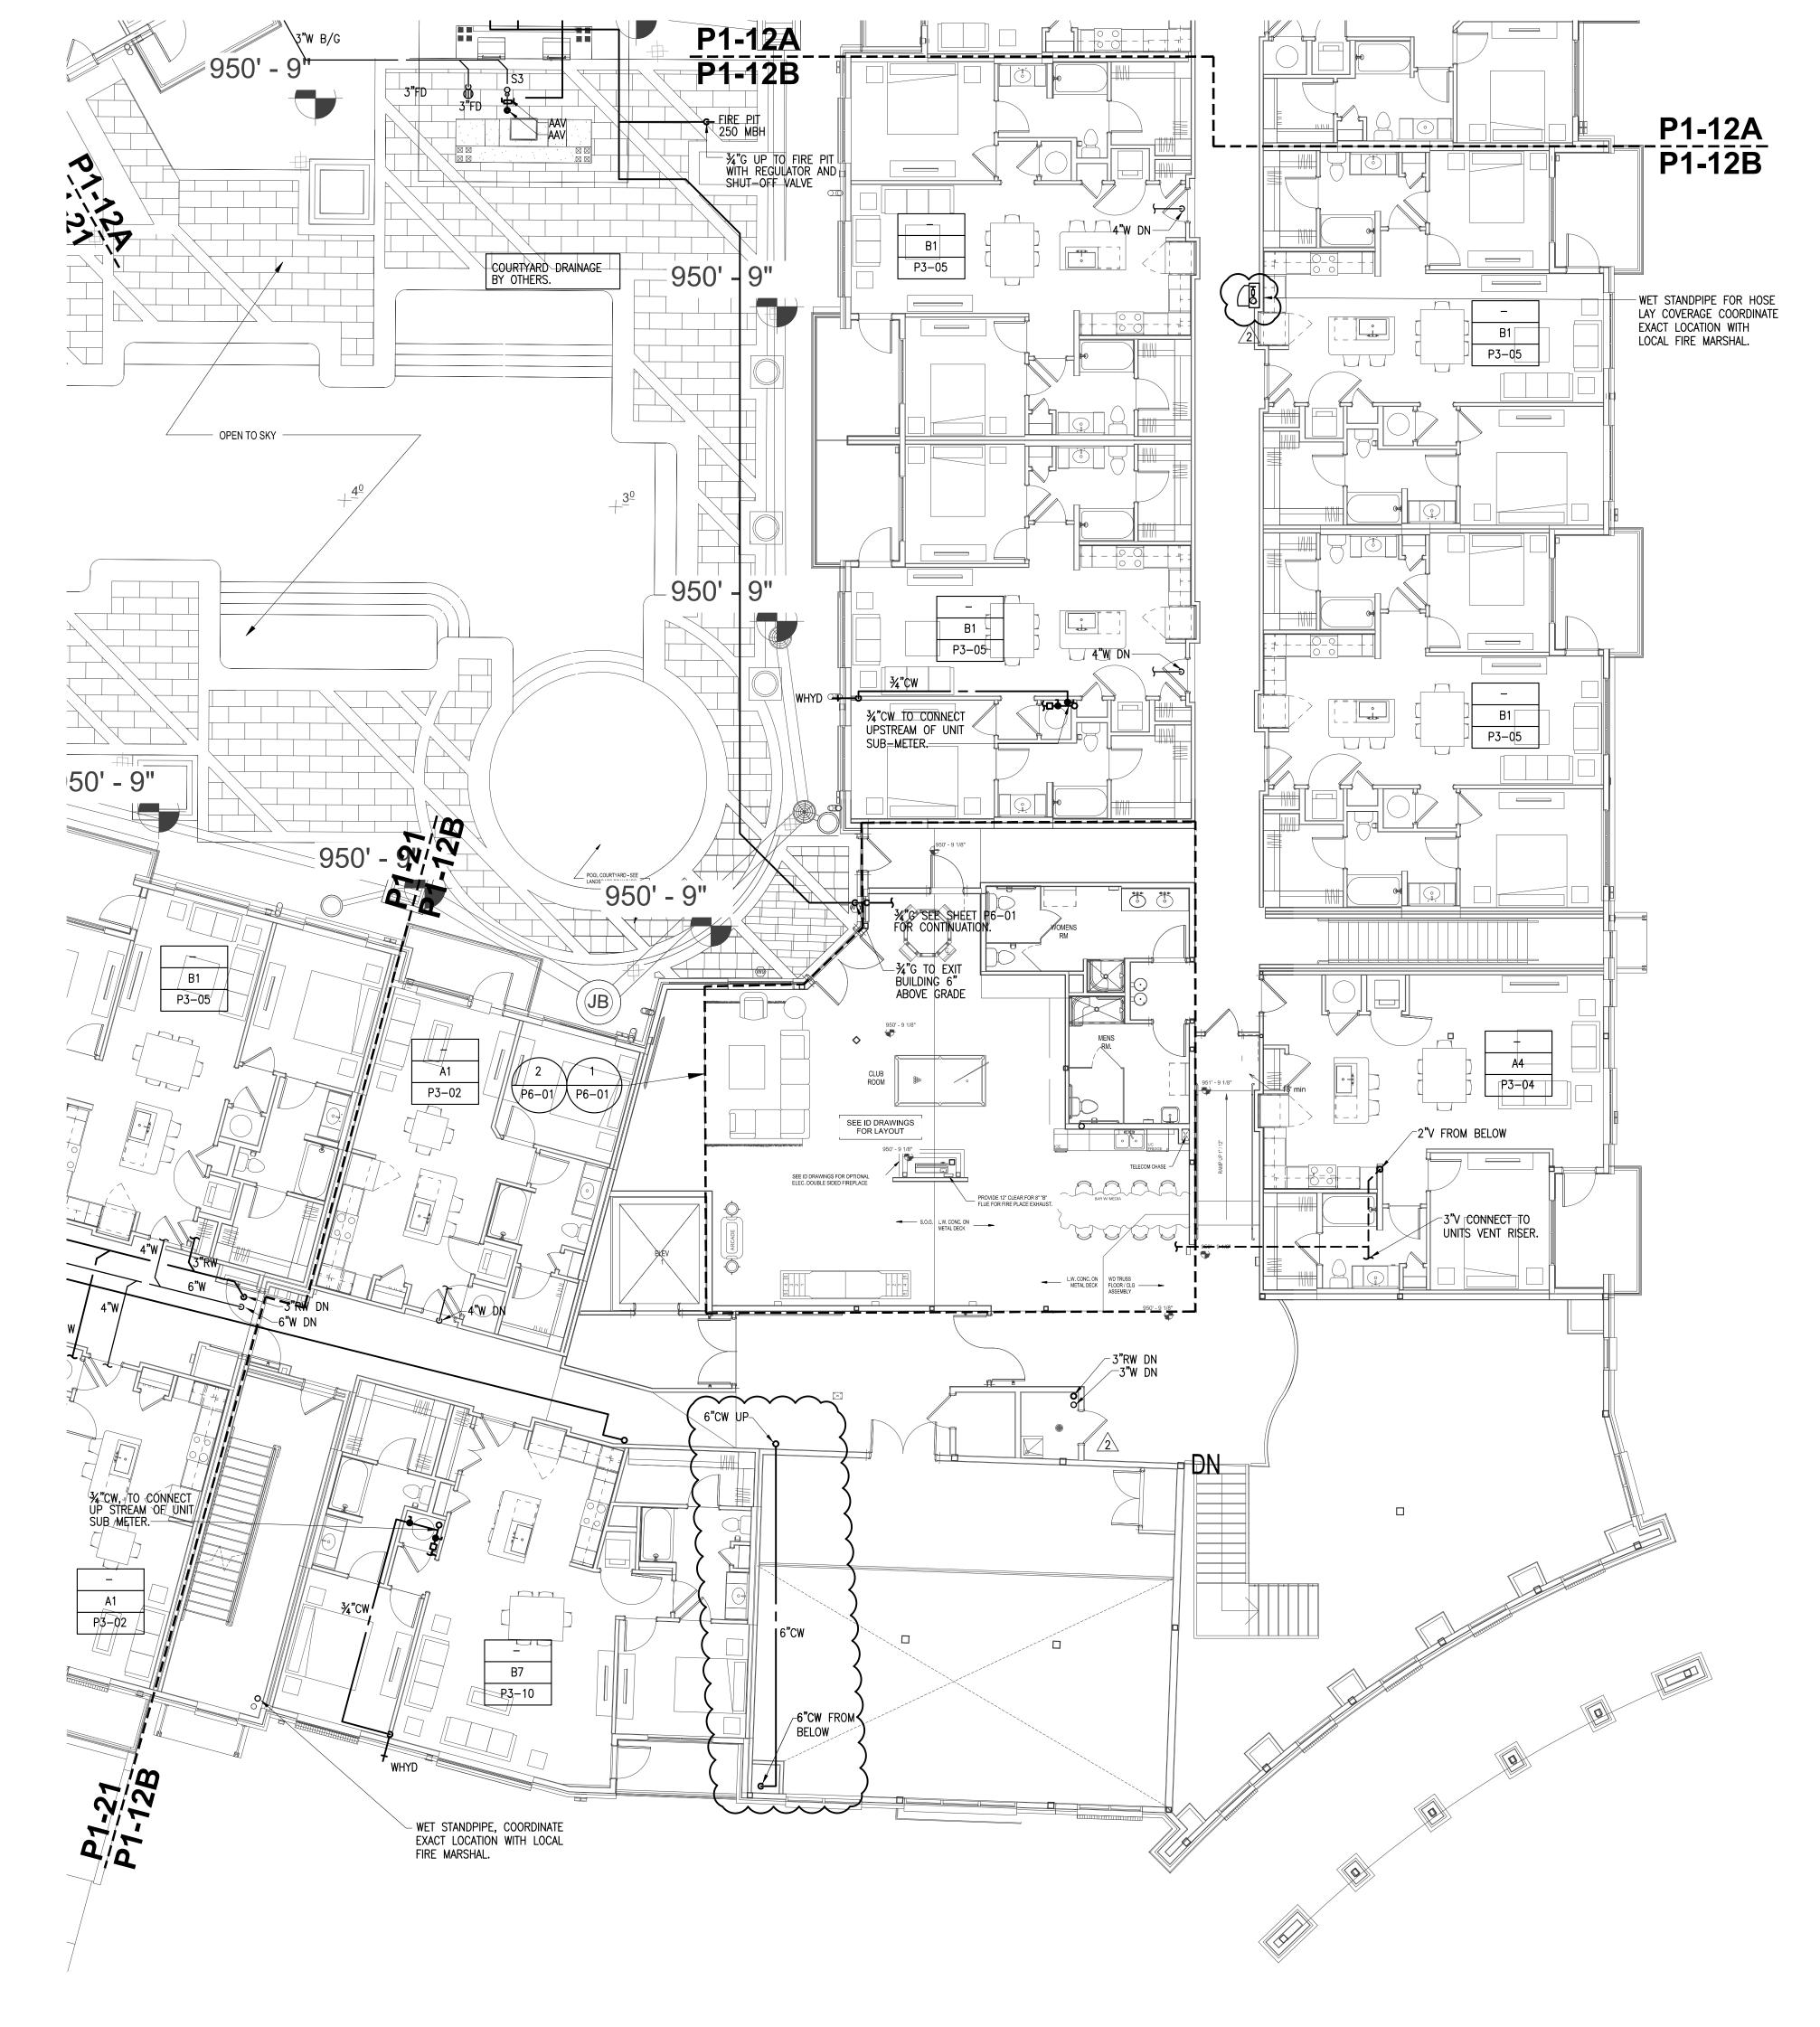

NOTES:

1. SEE SHEETS PO-01, PO-02 AND PO-03 FOR GENERAL NOTES, SCHEDULES AND DETAILS.

2. SEE P-3XX SERIES FOR UNIT PLAN WASTE, VENT AND WATER PIPING.

THE PRESTON
PARTNERSHIP, LLC
A MULTI-DISCIPLINARY DESIGN FIRM

BUILDING 1000B - PROJECT LEVEL 2

SCALE: 1/8" = 1'-0"