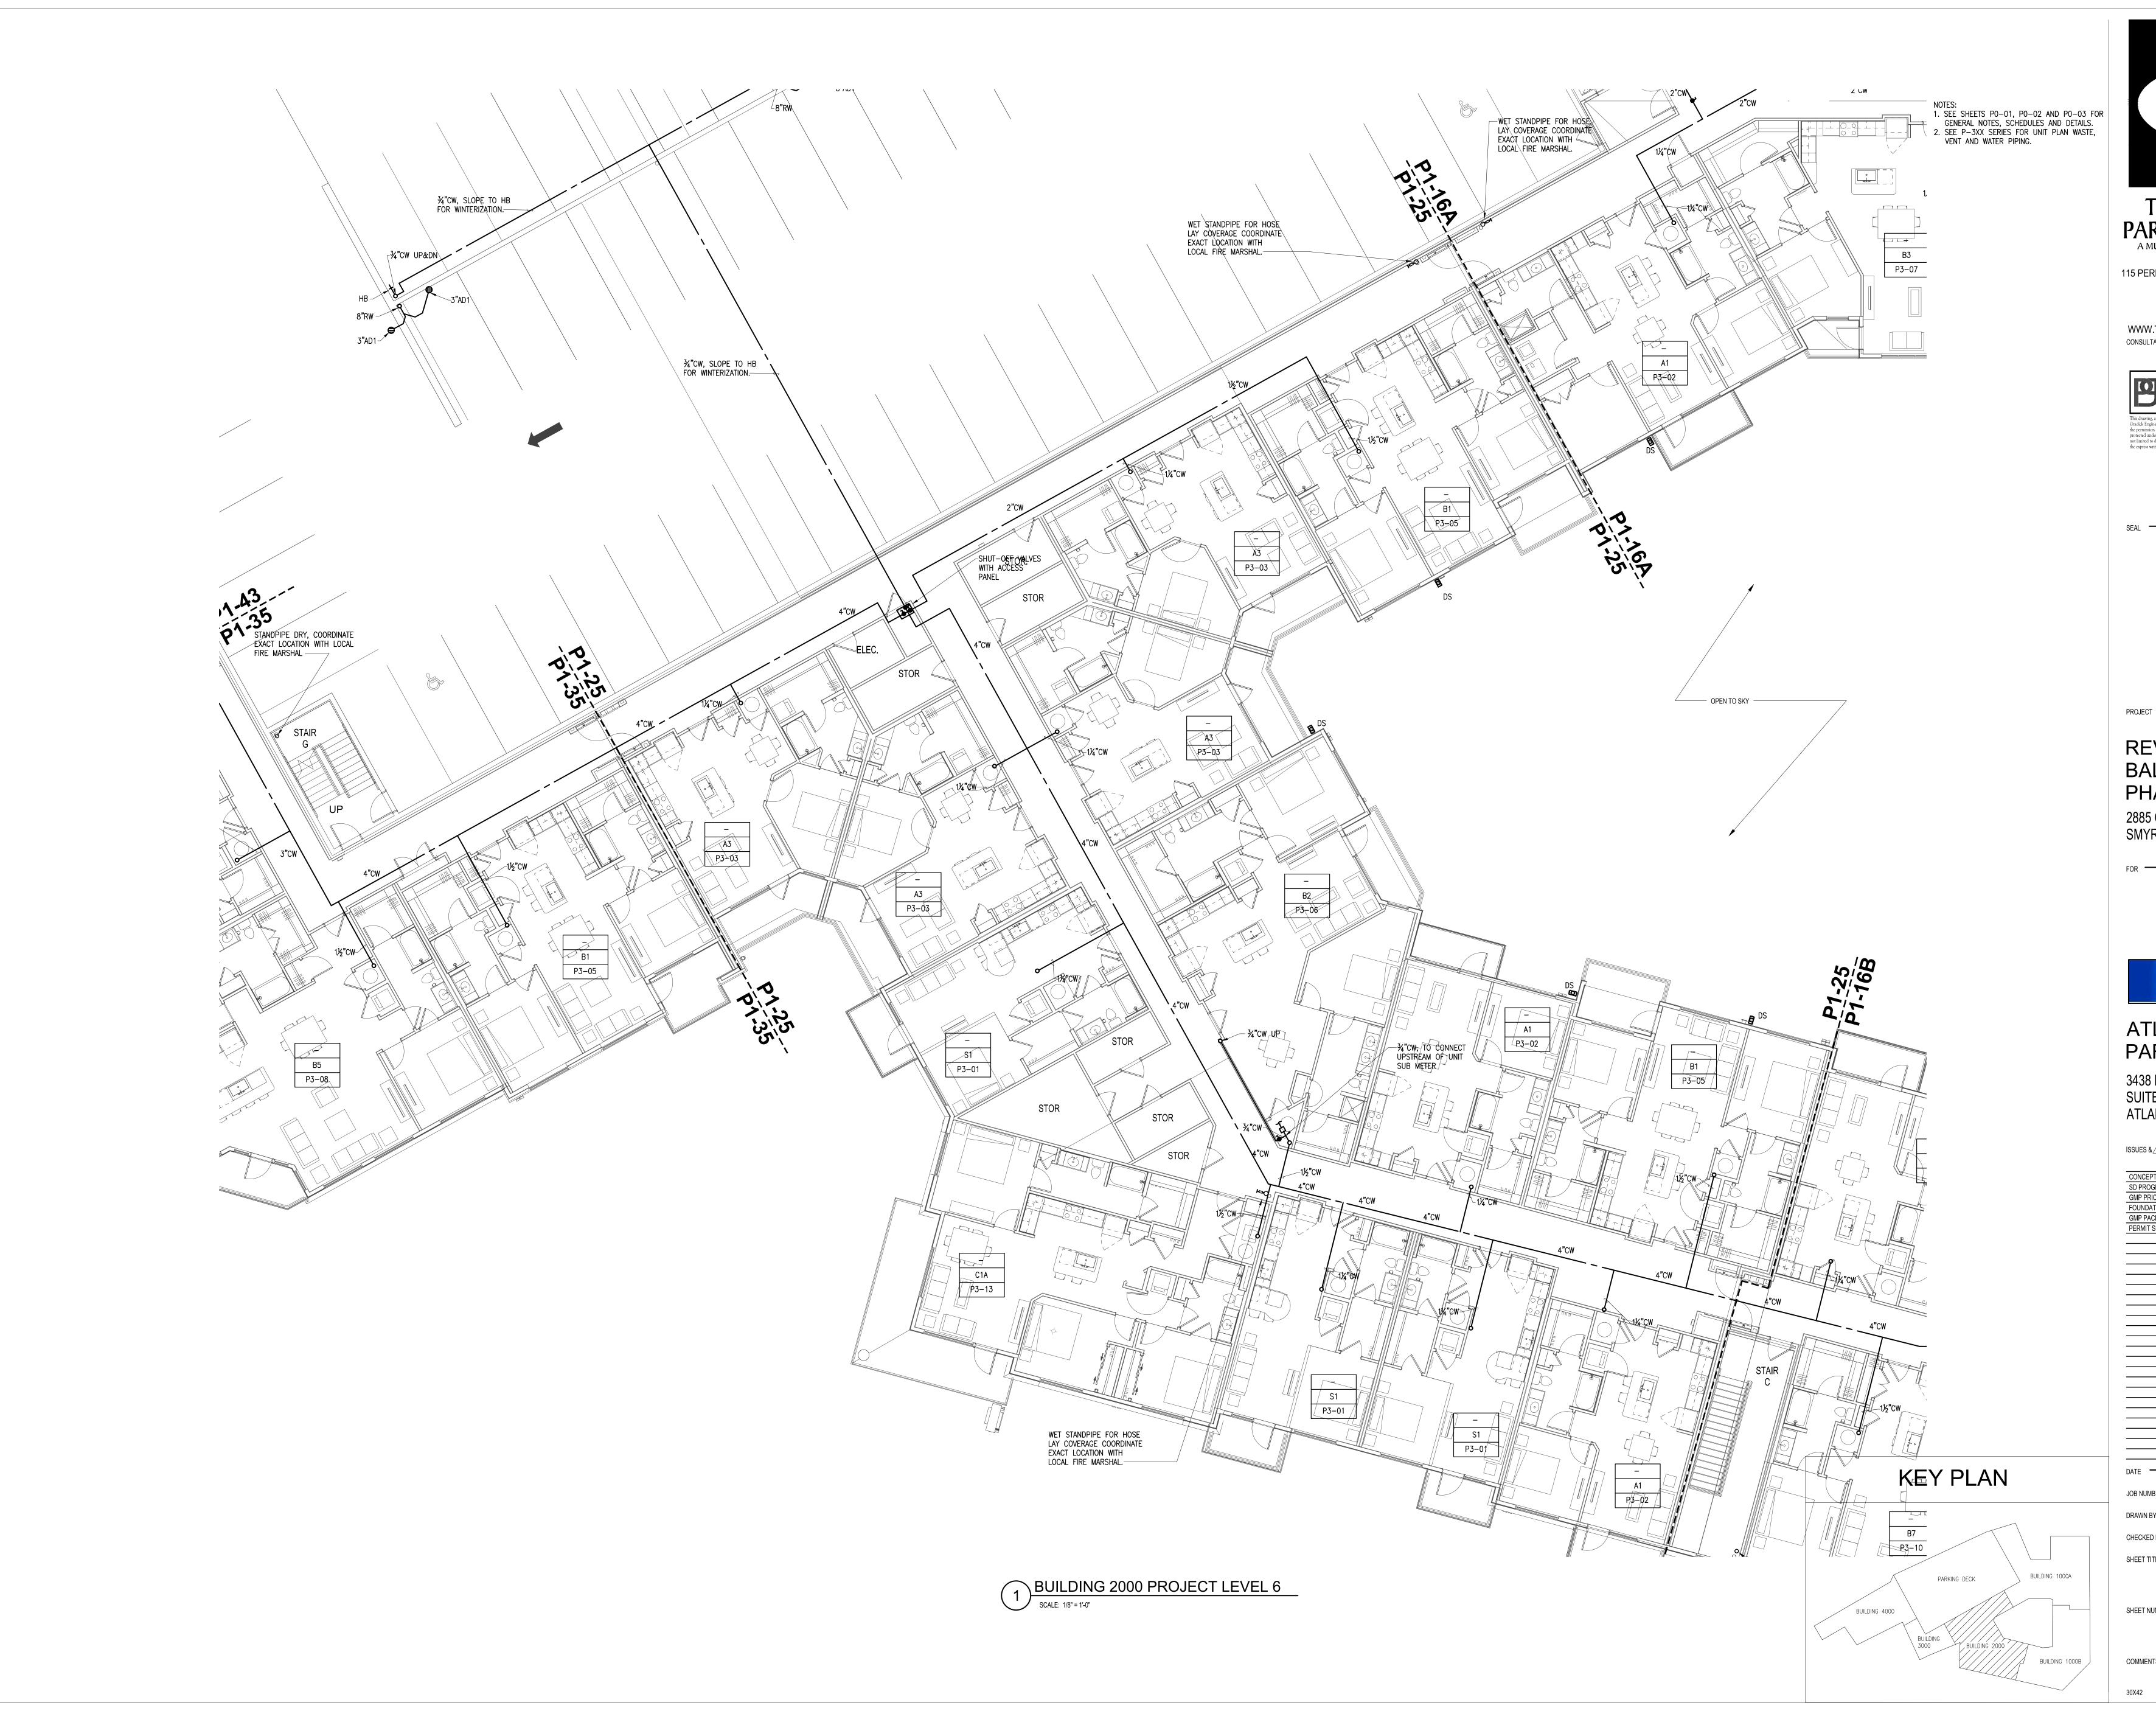

## REVEL AT THE BALLPARK PHASE II

2885 CRESCENT PKWY SMYRNA, GA 30080

## ATLANTIC REALTY PARTNERS

3438 PEACHTREE ROAD SUITE 1425 ATLANTA, GA 30326

| ISSUES & <u>/#\</u> - REVISIONS | DAT      |
|---------------------------------|----------|
| CONCEPTUAL DESIGN               | 8/21/15  |
| SD PROGRESS SET                 | 09/28/15 |
| GMP PRICING SET                 | 10/14/15 |
| EOUNDATION DACKACE              | 12/07/15 |

| DATE        | 05/22/20 |
|-------------|----------|
| JOB NUMBER  | 1493     |
| DRAWN BY    | W        |
| CHECKED BY  | C        |
| SHEET TITLE |          |

BUILDING 2000 PLAN -PROJECT LEVEL 6

P1-25