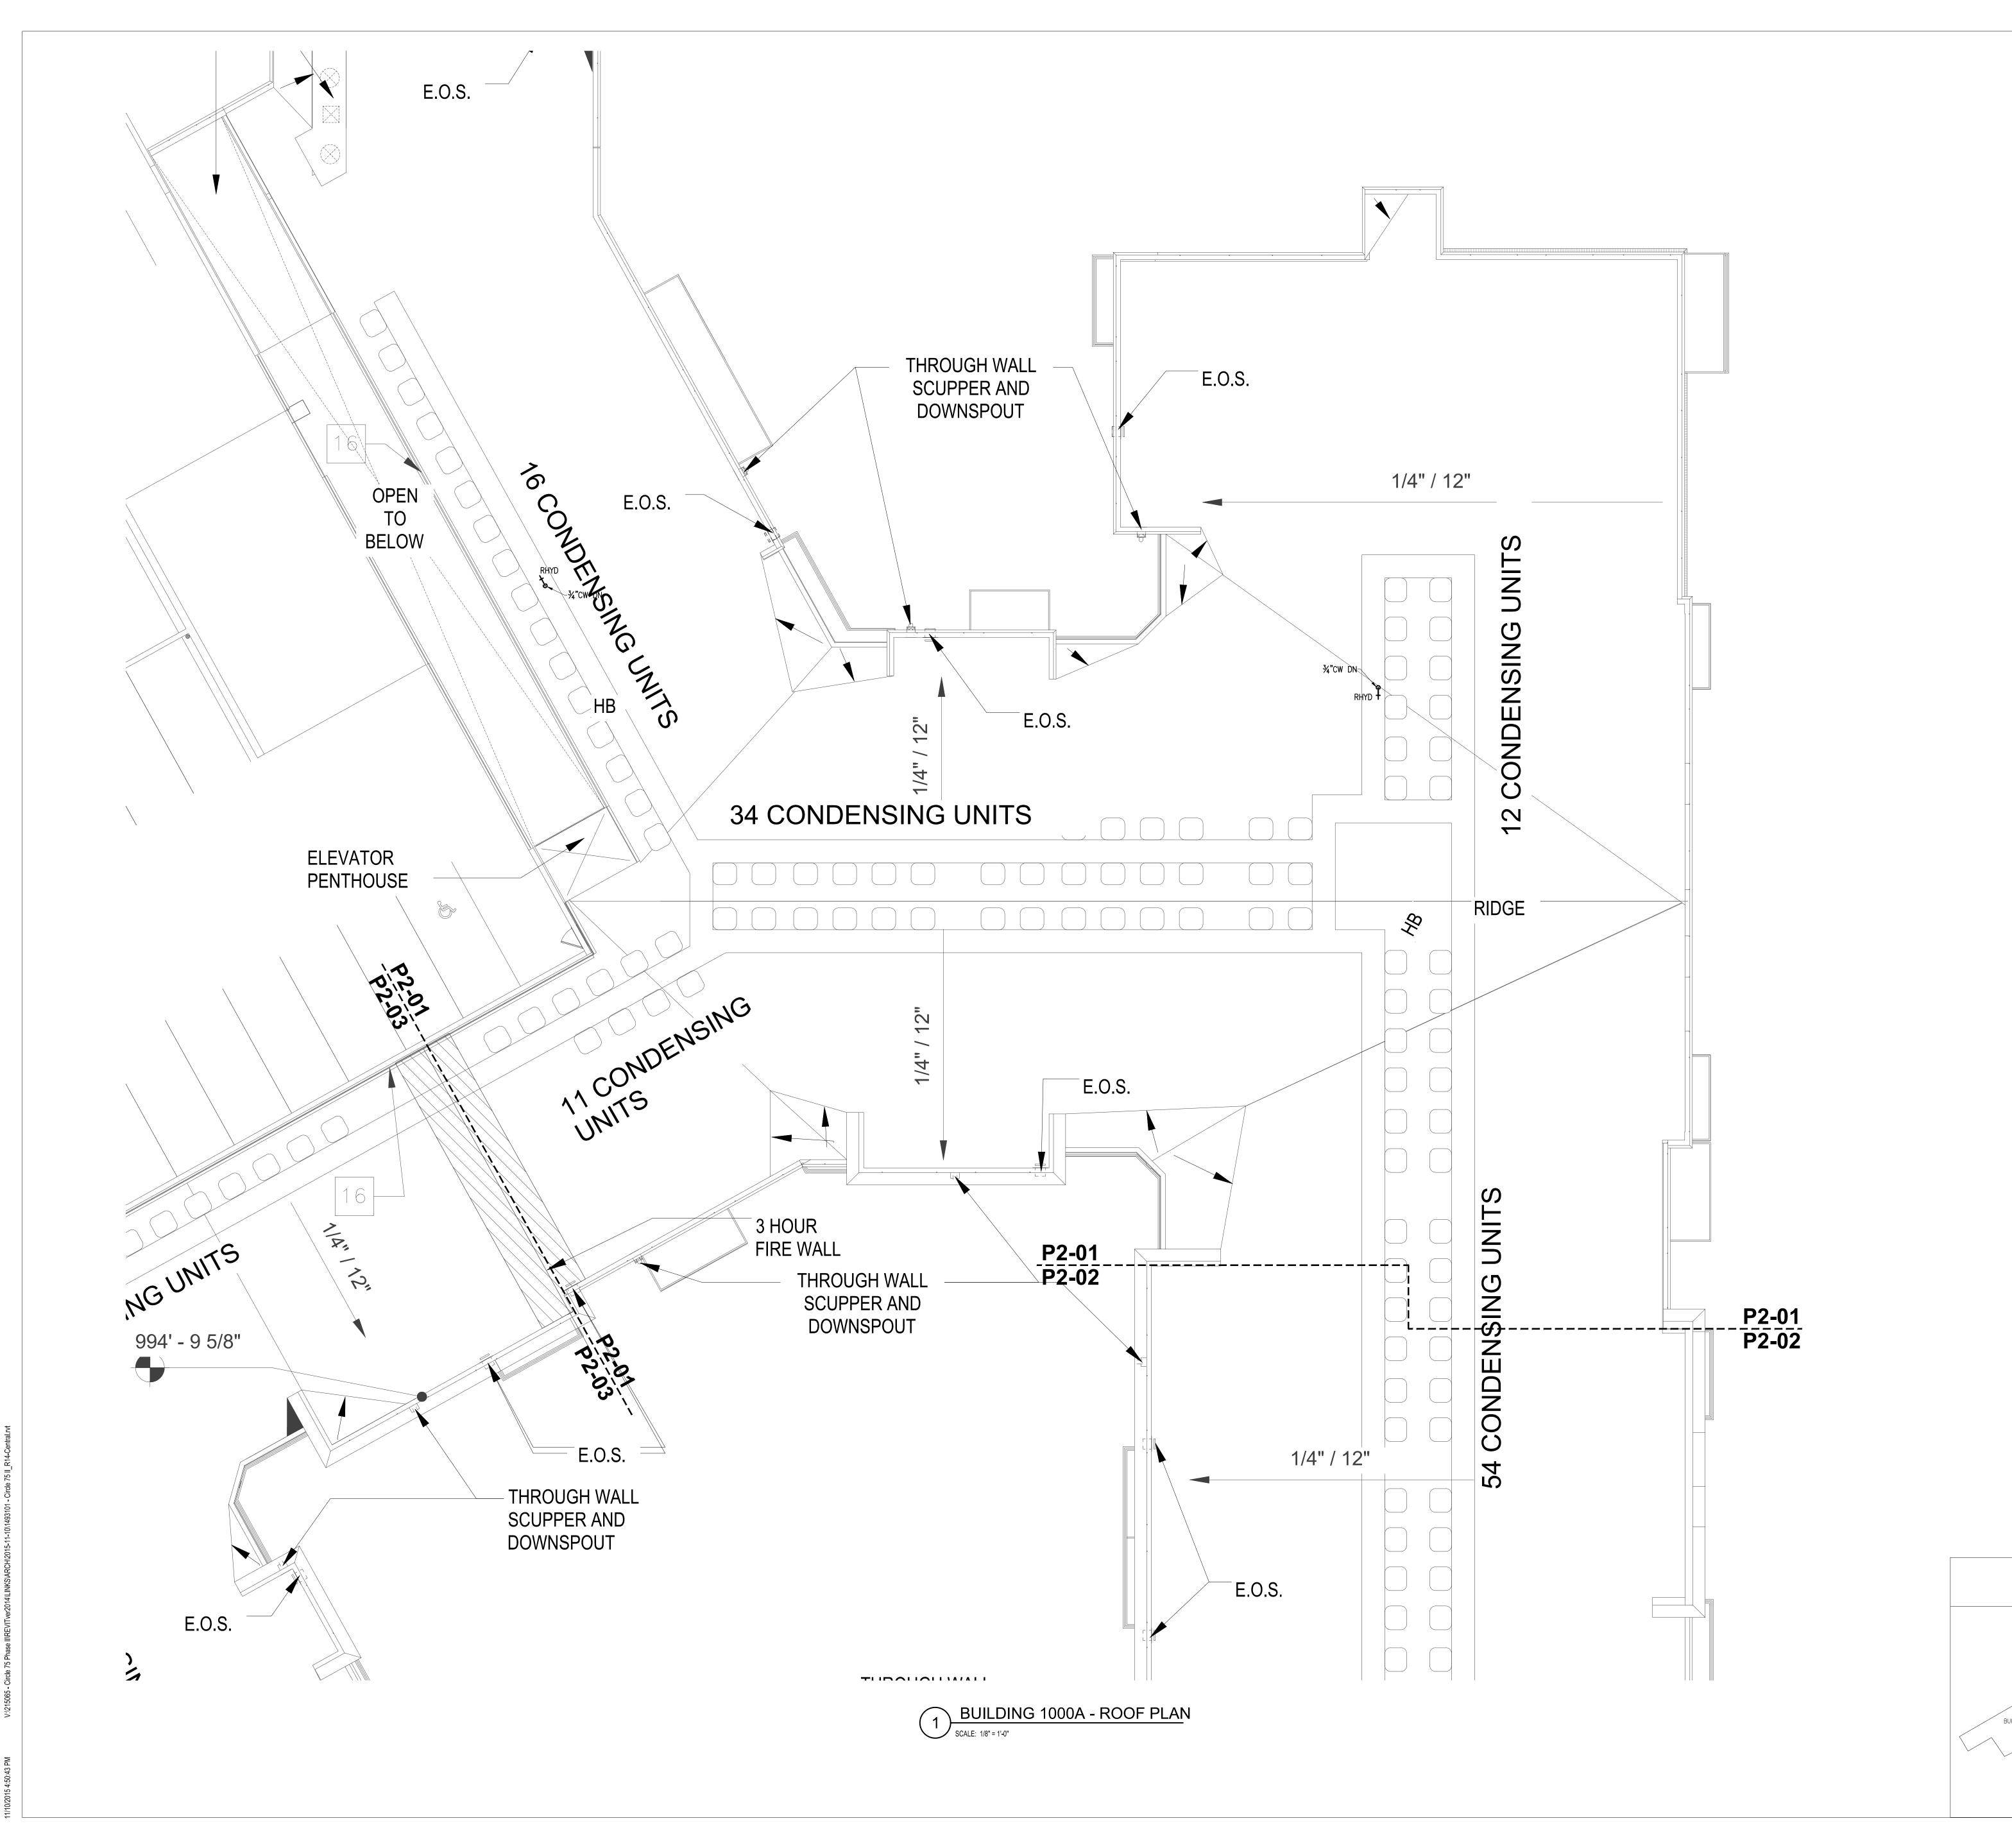

NOTES:

1. SEE PO-XX SERIES FOR GENERAL NOTES, SCHEDULES AND DETAILS.

2. ROOF DRAINAGE IS BY DOWNSPOUTS AND SCUPPERS. OVERFLOW DRAINAGE BY EMERGENCY SCUPPERS, SEE ARCHITECTURAL DETAILS A2-00 SERIES.

REVISION #5 SUMMARY
UPDATED ROOF PLAN NOTES. ARCHITECTURAL
BACKGROUND INFORMATION ADDED.

OJECT ----

REVEL AT THE BALLPARK PHASE II

2885 CRESCENT PKWY SMYRNA, GA 30080

P2-01

30X42 © 2017 The Preston Partnership, LLC